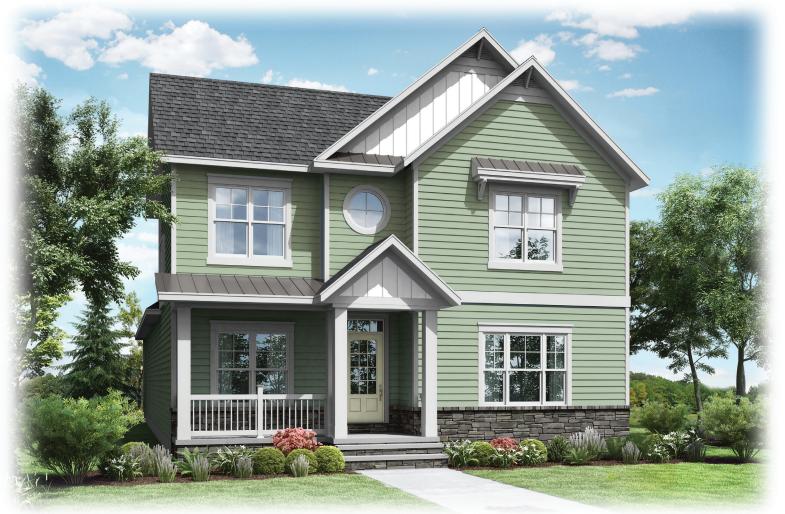

## LUKNER COASTAL PLAN

## THE PENINSULA, MILLSBORO, DE - PN118

## 3 BEDROOMS • 2.5 BATHS • 2,661 SQ. FT. • 2-STORY

## COMING SOON!

Welcome Home to The Lukner Coastal, a two-story, **open concept** home in the Peninsula that will be Move-In Ready very soon. The Lukner features a **formal dining area** and casual breakfast area, a great room with fireplace, **first-floor owner's suite** with bath, office, and a **private outdoor living space**. The **gourmet kitchen** shines with quartz countertops, stainless steel appliances, and upgraded flooring. Upstairs, the second floor offers **two spacious bedrooms** with a shared bath, while the **loft** provides a **separate living area**, perfect for entertaining or recreation. This unique home is a must-see!