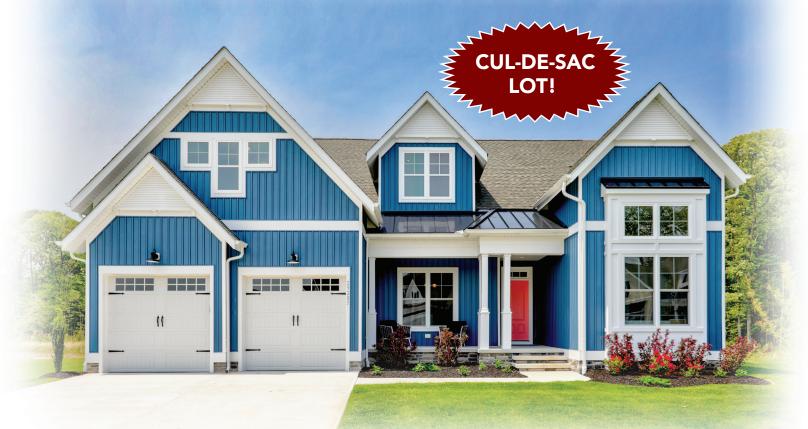

## NELSON LAKEVIEW PLAN

BAYLIS ESTATES, MILLSBORO, DE - BE80

4 BEDROOMS • 3.5 BATHS • 3,527 SQ. FT. • 2-STORY

## **AVAILABLE NOW!**

Welcome Home to this Move-In Ready
Lakeview Nelson on a cul-de-sac in Baylis
Estates. This two-story home welcomes
you with a formal dining room, wine bar,
two guest rooms with a shared bath,
a large open concept Kitchen/Living and
morning room area perfect for entertaining,
a half bath, and a private Owner's suite with
his and her closets and large bath with standalone tub, and that is just the first floor!
The second floor has a large finished bonus
room, bedroom, bath, and unfinished storage.