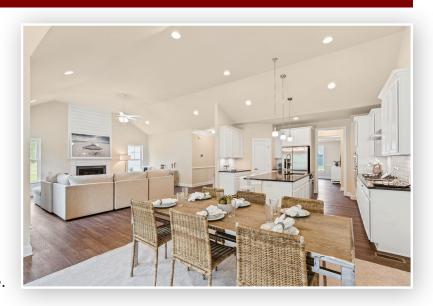

## **AVAILABLE NOW!**

Welcome Home to this Move-In Ready
Lakeview Nelson on a cul-de-sac in Baylis
Estates. This two-story home welcomes
you with a formal dining room, wine bar,
two guest rooms with a shared bath,
a large open concept Kitchen/Living and
morning room area perfect for entertaining,
a half bath, and a private Owner's suite with
his and her closets and large bath with standalone tub, and that is just the first floor!
The second floor has a large finished bonus
room, bedroom, bath, and unfinished storage.