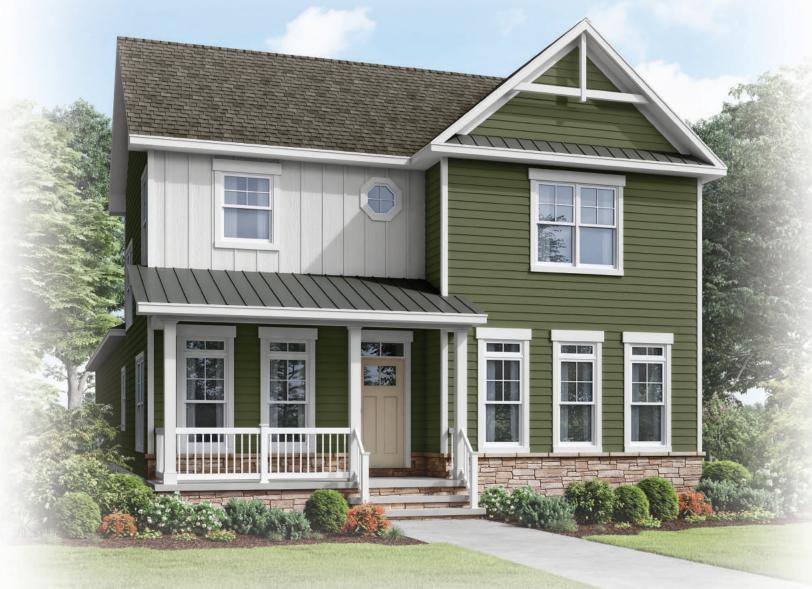

33189 Veranda Circle, Millsboro, DE 19966

## LUKNER DOCKSIDE PLAN

THE PENINSULA, MILLSBORO, DE – PN112

## 3 BEDROOMS • 2.5 BATHS • 2,541 SQ. FT. • 2-STORY

This **Move-in Ready** home at The Peninsula in Millsboro, DE is a two-story **open concept** home featuring a formal dining room, great room with fireplace, **first-floor owner's suite with bath**, office, and **outdoor private courtyard living space.** The second floor has two bedrooms and a bath. The extended kitchen shines with **sparkling** 