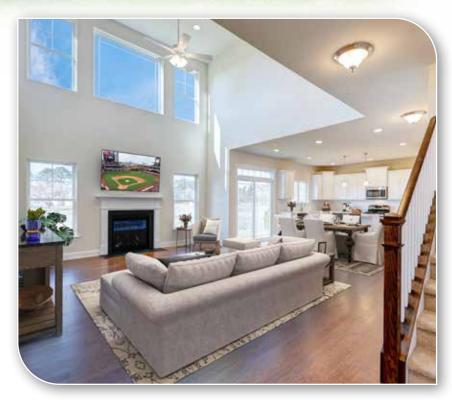

This brand new floor plan offers plenty of entertaining room, with its extended living room featuring a fireplace with an **open concept view into Kitchen and dining area.** The Owners Suite, powder room, dedicated laundry room, office and huge pantry complete the first floor. The second floor boasts **another Owner's Suite**, two additional bedrooms, hall bath, storage, and loft area, as well as an open area catwalk that overlooks the living room and foyer.