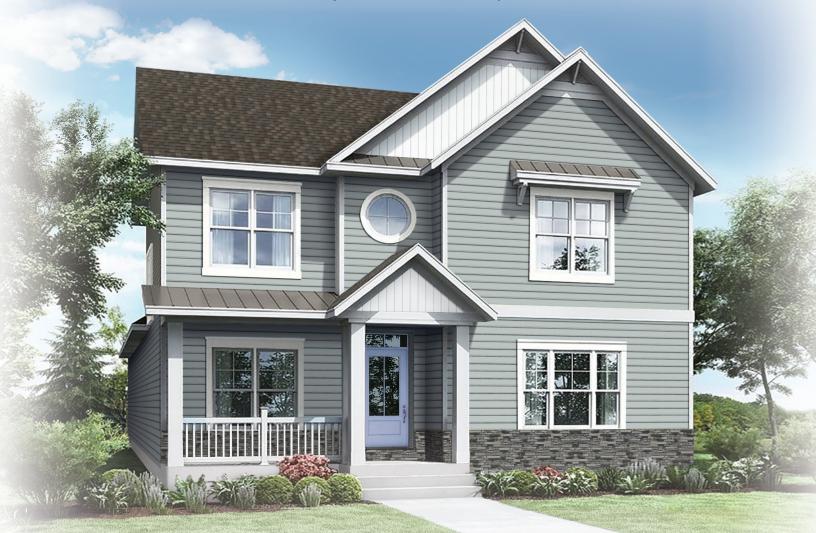

## LUKNER COASTAL PLAN

THE PENINSULA, MILLSBORO, MD - PN114

## **AVAILABLE IMMEDIATELY!**

3 BEDROOMS • 2.5 BATHS • 2,670 SQ. FT. • 2-STORY

**Now available** at The Peninsula in Millsboro DE is a two-story open concept home featuring a formal dining room, great room, **first-floor owner's suite** with master bath, office and **outdoor courtyard living space.** The second floor has two bedrooms and a bath. The extended kitchen shines with **sparkling white quartz countertops,** stainless