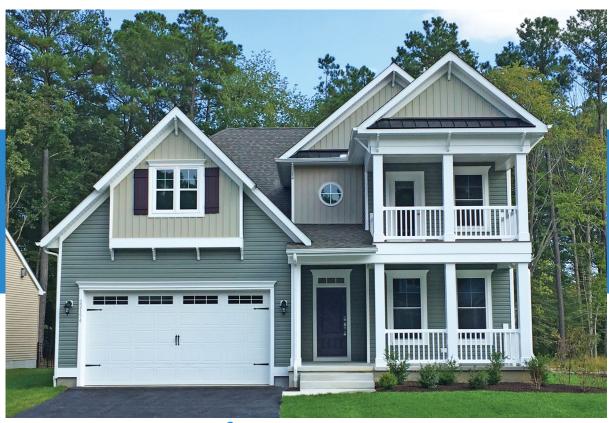

## Quick Move-In!

Now available in **Woodridge in Milton, DE** is a light and airy Frank Beach floor plan. Featuring **3 bedrooms, 2 bathrooms, and a fourth bedroom with private bath in 2nd story loft area.** The Frank Beach boasts soaring ceilings and a perfect open concept living area for entertaining. A large kitchen with **granite countertops, maple cabinets with under cabinet lighting, upgraded stainless steel appliances, and tiled backsplash** is the heart of the home. The private Owner's Suite features a large walk-in closet and spacious bathroom with dual vanities. The large 2-story front porch gives this house instant curb appeal and is perfect for enjoying the outdoors.

Woodridge is a peaceful new home community in a rare wooded setting, minutes from the Beach and the Bay.