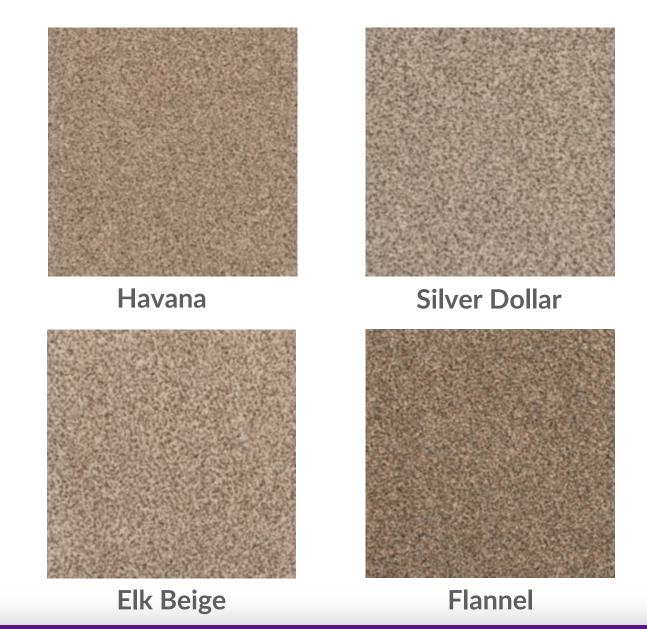

## Carpet Neutral Base Plus

**Frosted Glass** 

Winter Twill

**McKee** 

Carpet

Authentic Scene