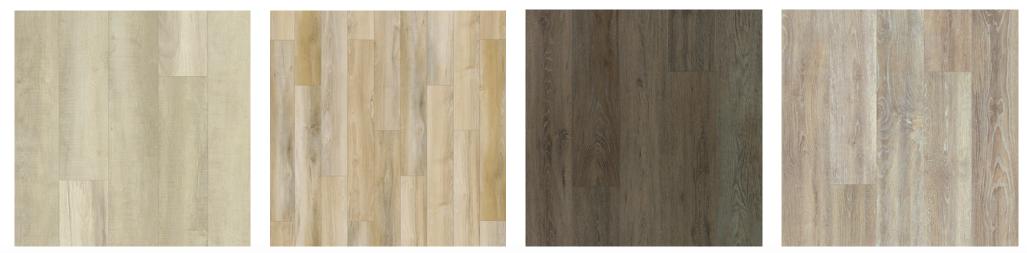

### Flooring LVF-Ballard 4.5

Level 2 - Included option

KID GLOVE BLD45-190

SAILCLOTH BLD45-330

REEF GOLD BLD45-840

SWEEPER BEIGE BLD45-220

SIMPLY ECRU BLD45-860 CUPPA JOE BLD45-490 SMOKED HIRATAKE BLD45-980 DESERT SUNSET BLD45-930