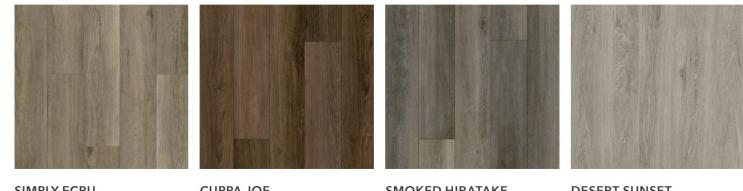

### Flooring LVF-Ballard 4.5

Level 2 - Included option

KID GLOVE BLD45-190

SAILCLOTH BLD45-330

REEF GOLD BLD45-840

SWEEPER BEIGE BLD45-220

SIMPLY ECRU BLD45-860 CUPPA JOE BLD45-490 SMOKED HIRATAKE BLD45-980 DESERT SUNSET BLD45-930