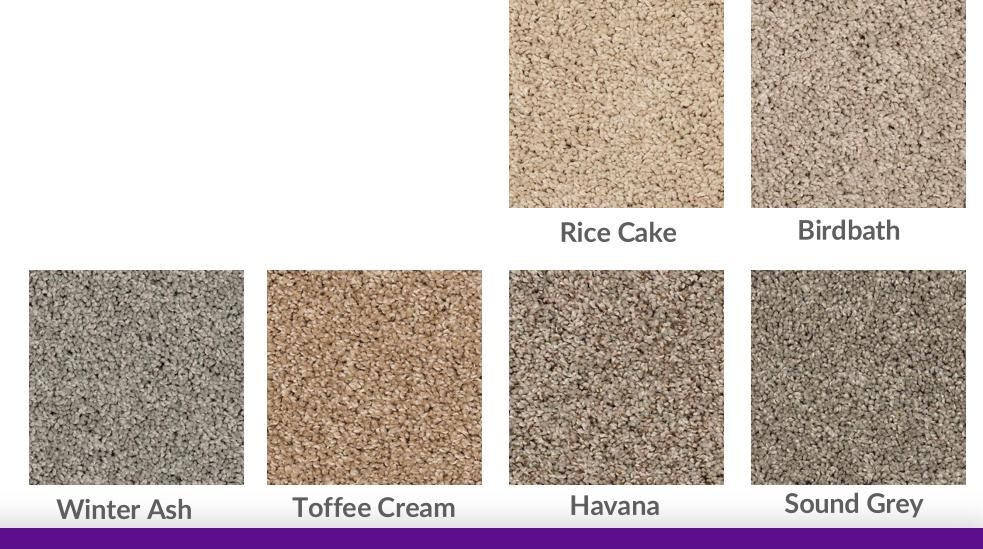

### Scottsdale

Level 1 - Included

**Nicolette** 

**Rustic Taupe** 

**Stucco Grey** 

Safara

**Cool Sands** 

**Grey Nuance** 

**Whiskey Barrel** 

**Rome Affinity** 