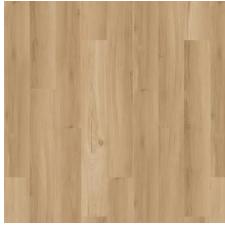

#### Flooring LVF – Whimsical Meadows Level 3

Shoreline 7x48

Iced Chardonnay 7x48

Fossil Gray 7x48