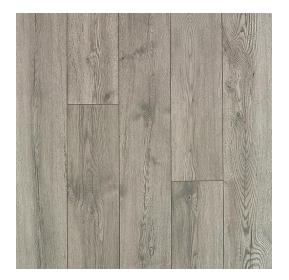

#### Flooring LVF – Whimsical Meadows Level 3

Shoreline 7x48

Iced Chardonnay 7x48

Fossil Gray 7x48