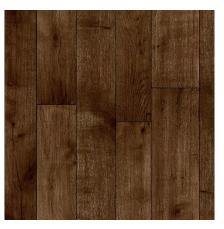

#### LVF 4.5 – Avalon Summit

Level 2

**KID GLOVE** BLD45-190

SAILCLOTH BLD45-330

**REEF GOLD** BLD45-840

SWEEPER BEIGE BLD45-220

SIMPLY ECRU BLD45-860

**CUPPA JOE** BLD45-490

SMOKED HIRATAKE BLD45-980

**DESERT SUNSET** BLD45-930

Heritage/Autograph Series Espree Upgrade