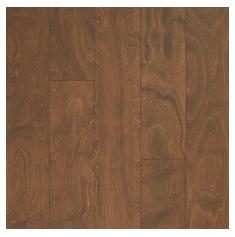

#### Flooring LVF – Whimsical Meadows Level 3

Shoreline 7x48

Iced Chardonnay 7x48

Fossil Gray 7x48