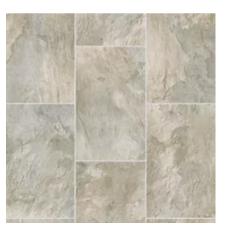

#### Flooring LVF – Whimsical Meadows Level 3

Shoreline 7x48

Iced Chardonnay 7x48

Fossil Gray 7x48