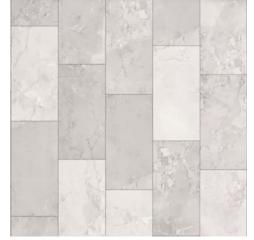

#### Level 3

Ice Fog 12x24

Castle Gate 12x24

Gothic Arch 12x24

Iced Chardonnay 7x48

Shoreline 7x48