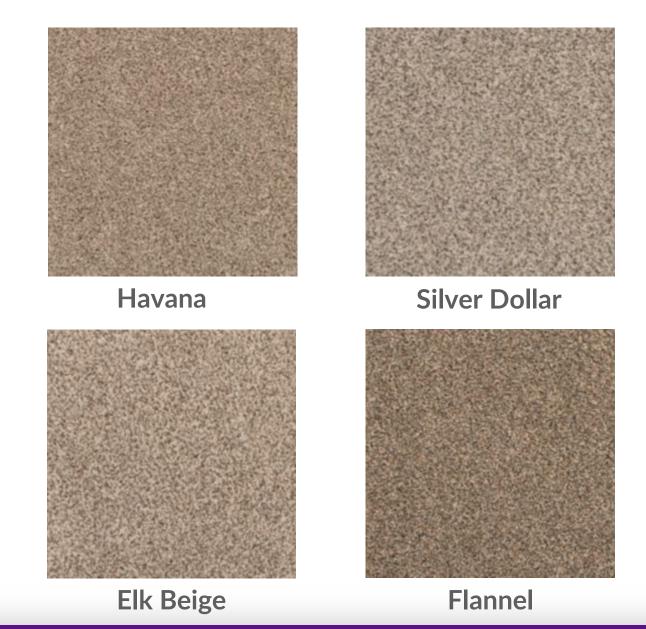

# Carpet Neutral Base Plus

**Frosted Glass** 

Winter Twill

**McKee** 

Carpet

Authentic Scene