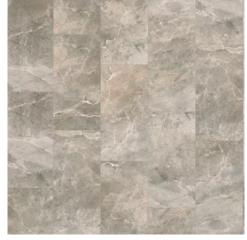

#### Level 3

Ice Fog 12x24

Castle Gate 12x24

Gothic Arch 12x24

Iced Chardonnay 7x48

Shoreline 7x48

#### Burnt Sienna 7x48

Fossil Gray 7x48