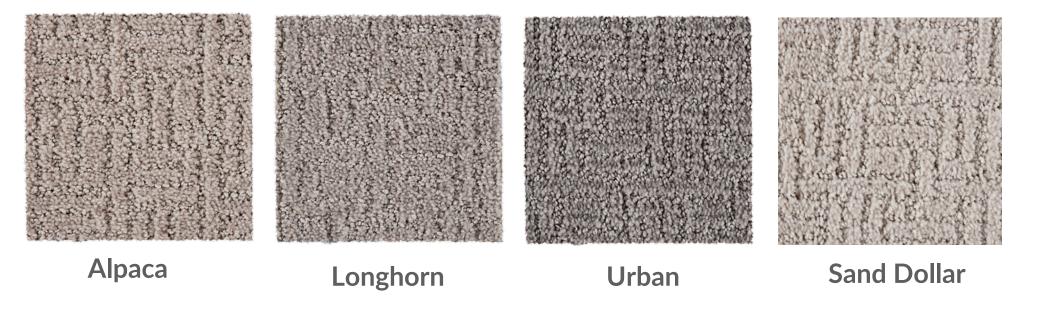

# Carpet Neutral Base Plus

**Frosted Glass** 

Winter Twill

**McKee** 

Carpet

Authentic Scene