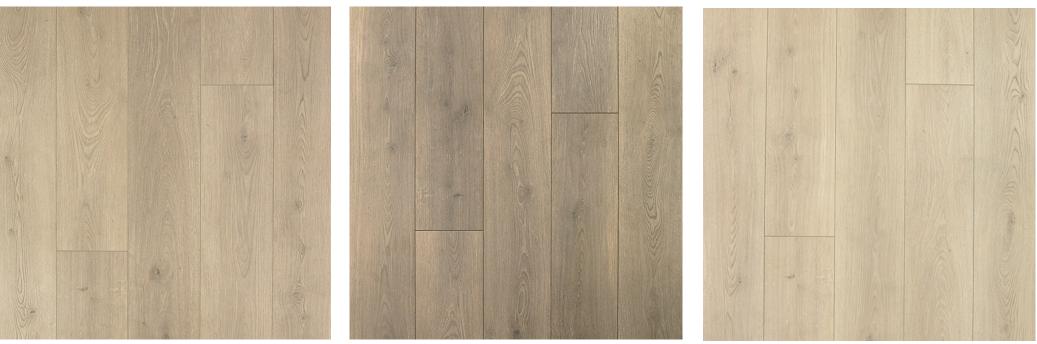

## Flooring Revwood – Castlefield

Level 4

Trinket Oak

Sand Pearl Oak

Antiquities Oak

**Revwood - Port City** 

#### Level 4

Tranquil Fog Oak

Lighthouse Oak

Adirondack Brown Oak

Adobe Oak

Golden Sand Oak