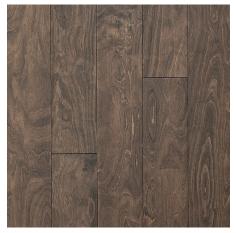

## LVF-Ballard 4.5

Level 2

**KID GLOVE** BLD45-190

SAILCLOTH BLD45-330

**REEF GOLD** BLD45-840

SWEEPER BEIGE BLD45-220

SIMPLY ECRU BLD45-860

**CUPPA JOE** BLD45-490

SMOKED HIRATAKE BLD45-980

**DESERT SUNSET** BLD45-930