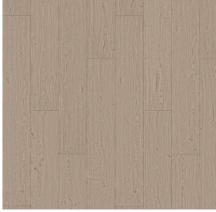

## LVF-Ballard 4.5

Level 2

**KID GLOVE** BLD45-190

SAILCLOTH BLD45-330

**REEF GOLD** BLD45-840

SWEEPER BEIGE BLD45-220

SIMPLY ECRU BLD45-860

**CUPPA JOE** BLD45-490

SMOKED HIRATAKE BLD45-980

**DESERT SUNSET** BLD45-930