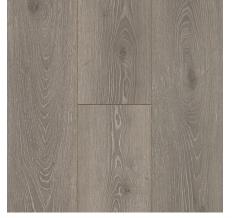

## LVF-Ballard 4.5

Level 2

**KID GLOVE** BLD45-190

SAILCLOTH BLD45-330

**REEF GOLD** BLD45-840

SWEEPER BEIGE BLD45-220

SIMPLY ECRU BLD45-860

**CUPPA JOE** BLD45-490

SMOKED HIRATAKE BLD45-980

**DESERT SUNSET** BLD45-930