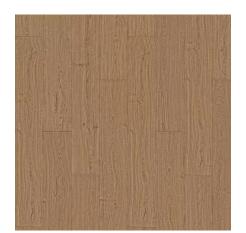

## LVF-Ballard 4.5

Level 2

**KID GLOVE** BLD45-190

SAILCLOTH BLD45-330

**REEF GOLD** BLD45-840

SWEEPER BEIGE BLD45-220

SIMPLY ECRU BLD45-860

**CUPPA JOE** BLD45-490

SMOKED HIRATAKE BLD45-980

**DESERT SUNSET** BLD45-930