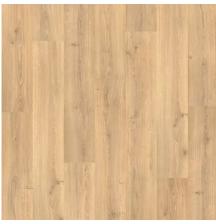

## LVF-Ballard 4.5

Level 2

**KID GLOVE** BLD45-190

SAILCLOTH BLD45-330

**REEF GOLD** BLD45-840

SWEEPER BEIGE BLD45-220

SIMPLY ECRU BLD45-860

**CUPPA JOE** BLD45-490

SMOKED HIRATAKE BLD45-980

**DESERT SUNSET** BLD45-930