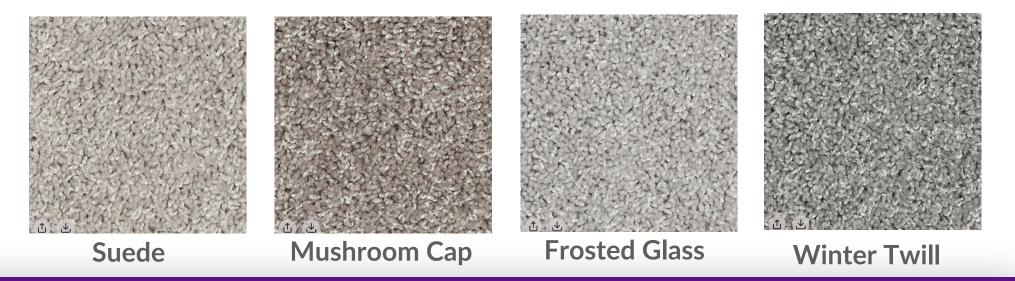

# Carpet Neutral Base Plus

**Frosted Glass** 

Winter Twill

**McKee** 

Carpet

Authentic Scene