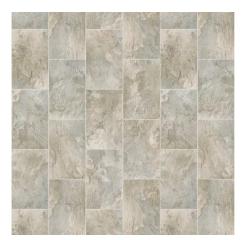

#### LVF- Rock Island

Ice Fog 12x24

Castle Gate 12x24

Gothic Arch 12x24

Iced Chardonnay 7x48

Shoreline 7x48

Burnt Sienna 7x48

Fossil Gray 7x48