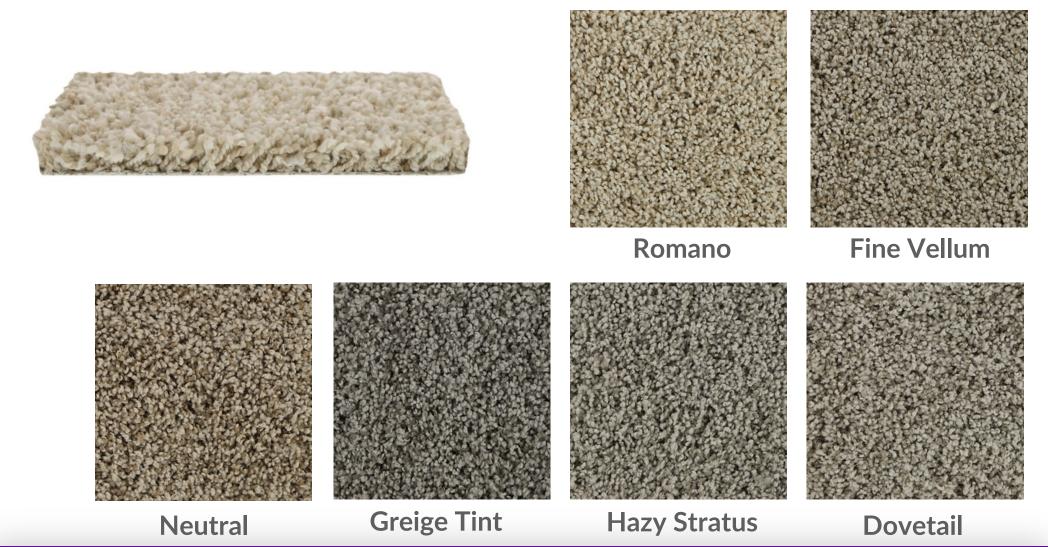

# Carpet Authentic Scene Level 4

Dovetail

**Quiet Beige** 

Universal

**Hazy Stratus** 