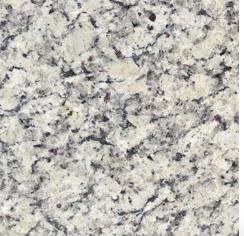

# Granite Level 0 (3cm)

Included in kitchen

# New Caledonia

## Luna Pearl







# Granite Level 1 (3 cm)

## Waterfall



## Moonwhite



## Steel Gray



## Azul Plantino











# Granite Level 2 (3 cm)

#### **Colonial White**



## Blanco Gabrielle



## Delicatus White



## White Piracema







## Quartz 1.6cm Included in baths with cabinet

## Blanco Maple







# Quartz Level 1 (2 cm)

#### Tebas Black



## Blanco Maple











# Quartz Level 2 (2 cm)

#### Lusso



## Miami White











Et Stauario

# Quartz Level 3 (2 cm)

Nolita Suede



Et Bella

Et Dor









# Quartz Level 4 (2 cm)

Calacatta Gold

#### Calacatta Classic







Ethereal Glow











#### **Bathroom Sinks**

#### **Oval Sinks - Included**

**Bathroom Undermount Sinks** 



#### Oval undermount sink

- Overall Size: 19 1/4" x 15 3/4"
- Bowl Size: (Interior) 17 1/4" x 14"
- Drain Opening: 11/4"
- Installment: Undermount Vanity
- Colors Available: White, Bone







##