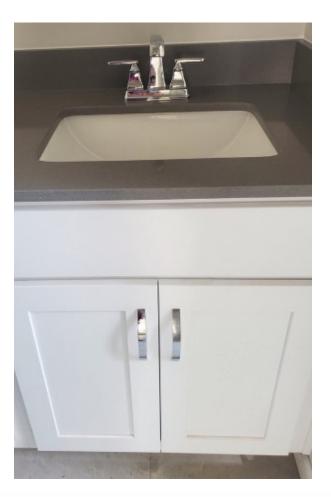

#### **Bathroom Sinks**

#### **Optional Rectangular Sinks**

**Bathroom Undermount Sinks** 

#### Rectangular

- Overall Size: 20 1/2" x 15 1/4"
- Bowl Size: (Interior) 18" x 13"
- Drain Opening: 11/4"
- Installment: Undermount Vanity
- Colors Available: White, Bone,