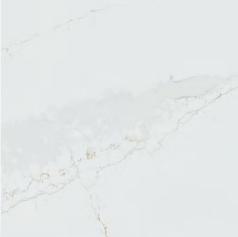

# Granite Level 0 (3cm)

Included in kitchen

# New Caledonia

## Luna Pearl







# Granite Level 1 (3 cm)

## Waterfall



## Moonwhite



## Steel Gray



## Azul Plantino











# Granite Level 2 (3 cm)

#### **Colonial White**



## Blanco Gabrielle



## Delicatus White



## White Piracema







## Quartz 1.6cm Included in baths with cabinet

## Blanco Maple







# Quartz Level 1 (2 cm)

#### Tebas Black



## Blanco Maple











# Quartz Level 2 (2 cm)

#### Lusso



## Miami White











Et Stauario

# Quartz Level 3 (2 cm)

Nolita Suede



Et Bella

Et Dor









# Quartz Level 4 (2 cm)

Calacatta Gold

#### Calacatta Classic







Ethereal Glow











#### **Bathroom Sinks**

#### **Oval Sinks - Included**

**Bathroom Undermount Sinks** 



#### Oval undermount sink

- Overall Size: 19 1/4" x 15 3/4"
- Bowl Size: (Interior) 17 1/4" x 14"
- Drain Opening: 11/4"
- Installment: Undermount Vanity
- Colors Available: White, Bone







#### **Bathroom Sinks**

#### **Optional Rectangular Sinks**

**Bathroom Undermount Sinks** 



#### Rectangular

- Overall Size: 20 1/2" x 15 1/4"
- Bowl Size: (Interior) 18" x 13"
- Drain Opening: 11/4"
- Installment: Undermount Vanity
- Colors Available: White, Bone,







#### **Bathroom Sinks**

#### Pedestal Sink – Gerber Blaze

*Included - per plan*