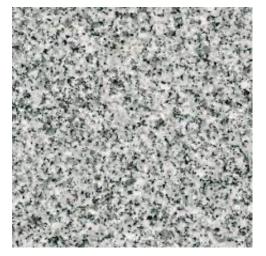

# Granite Level 0 (3cm)

Included in kitchen

# New Caledonia

## Luna Pearl







# Granite Level 1 (3 cm)

## Waterfall



## Moonwhite



## Steel Gray



## Azul Plantino











# Granite Level 2 (3 cm)

#### **Colonial White**



## Blanco Gabrielle



## Delicatus White



## White Piracema







## Quartz 1.6cm Included in baths with cabinet

## Blanco Maple







# Quartz Level 1 (2 cm)

#### Tebas Black



## Blanco Maple











# Quartz Level 2 (2 cm)

#### Lusso



## Miami White











Et Stauario

# Quartz Level 3 (2 cm)

Nolita Suede



Et Bella

Et Dor









# Quartz Level 4 (2 cm)

Calacatta Gold

#### Calacatta Classic







Ethereal Glow











#### **Bathroom Sinks**

#### **Oval Sinks - Included**

**Bathroom Undermount Sinks** 



#### Oval undermount sink

- Overall Size: 19 1/4" x 15 3/4"
- Bowl Size: (Interior) 17 1/4"