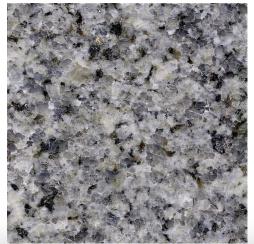

# Granite Level 0 (3cm)

Included in kitchen

# New Caledonia

## Luna Pearl







# Granite Level 1 (3 cm)

## Waterfall



## Moonwhite



## Steel Gray



## Azul Plantino











# Granite Level 2 (3 cm)

#### **Colonial White**



## Blanco Gabrielle



## Delicatus White



## White Piracema







## Quartz 1.6cm Included in baths with cabinet

## Blanco Maple







# Quartz Level 1 (2 cm)

#### Tebas Black



## Blanco Maple











# Quartz Level 2 (2 cm)

#### Lusso



## Miami White











Et Stauario

# Quartz Level 3 (2 cm)

Nolita Suede



Et Bella

Et Dor









# Quartz Level 4 (2 cm)

Calacatta Gold

#### Calacatta Classic







Ethereal Glow











#### **Bathroom Sinks**

#### **Oval Sinks - Included**

**Bathroom Undermount Sinks** 



#### Oval undermount sink

- Overall Size: 19 1/4" x 15 3/4"
- Bowl Size: (Interior) 17 1/4" x 14"
- Drain Opening: 11/4"
- Installment: Undermount Vanity
- Colors Available: White, Bone