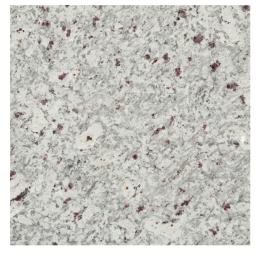

# Granite Level 0 (3cm)

Included in kitchen

# New Caledonia

## Luna Pearl







# Granite Level 1 (3 cm)

## Waterfall



## Moonwhite



## Steel Gray



## Azul Plantino











# Granite Level 2 (3 cm)

#### **Colonial White**



## Blanco Gabrielle



## Delicatus White



## White Piracema







## Quartz 1.6cm Included in baths with cabinet

## Blanco Maple







# Quartz Level 1 (2 cm)

#### Tebas Black



## Blanco Maple











# Quartz Level 2 (2 cm)

#### Lusso



## Miami White











Et Stauario

# Quartz Level 3 (2 cm)

Nolita Suede



Et Bella

Et Dor









# Quartz Level 4 (2 cm)

Calacatta Gold

#### Calacatta Classic







Ethereal Glow











#### **Bathroom Sinks**

#### **Oval Sinks - Included**

**Bathroom Undermount Sinks** 



#### Oval undermount sink

- Overall Size: 19 1/4" x 15 3/4"
- Bowl Size: (Interior) 17 1/4" x 14"
- Drain Opening: 11/4"
- Installment: Undermount Vanity