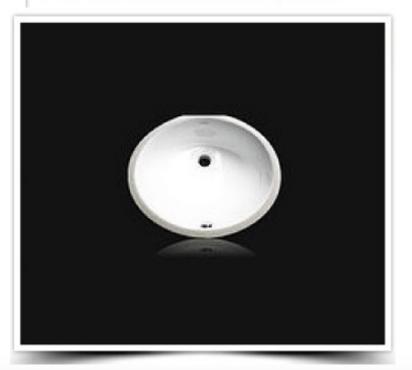

#### **Oval Sinks - Included**

**Bathroom Undermount Sinks** 

#### Oval undermount sink

- Overall Size: 19 1/4" x 15 3/4"
- Bowl Size: (Interior) 17 1/4" x 14"
- Drain Opening: 11/4"
- Installment: Undermount Vanity
- Colors Available: White, Bone