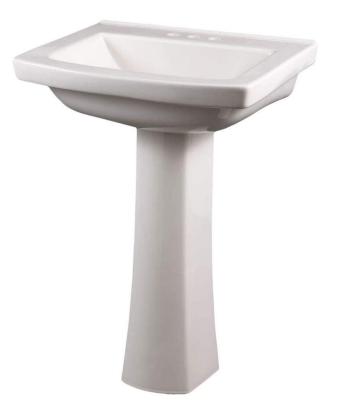

evel 3 (2 cm)

Nolita Suede



Et Bella

Et Dor









# Quartz Level 4 (2 cm)

Calacatta Gold

#### Calacatta Classic







Ethereal Glow











#### **Bathroom Sinks**

#### **Oval Sinks - Included**

**Bathroom Undermount Sinks** 



#### Oval undermount sink

- Overall Size: 19 1/4" x 15 3/4"
- Bowl Size: (Interior) 17 1/4" x 14"
- Drain Opening: 11/4"
- Installment: Undermount Vanity
- Colors Available: White, Bone







#### **Bathroom Sinks**

#### **Optional Rectangular Sinks**

**Bathroom Undermount Sinks** 



#### Rectangular

- Overall Size: 20 1/2" x 15 1/4"
- Bowl Size: (Interior) 18" x 13"
- Drain Opening: 11/4"
- Installment: Undermount Vanity
- Colors Available: White, Bone,







#### **Bathroom Sinks**

#### Pedestal Sink – Gerber Blaze

*Included - per plan*