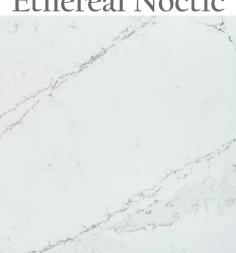

# Granite Level 0 (3cm)

Included in kitchen

# New Caledonia

## Luna Pearl







# Granite Level 1 (3 cm)

## Waterfall



## Moonwhite



## Steel Gray



## Azul Plantino











# Granite Level 2 (3 cm)

#### **Colonial White**



## Blanco Gabrielle



## Delicatus White



## White Piracema







## Quartz 1.6cm Included in baths with cabinet

## Blanco Maple







# Quartz Level 1 (2 cm)

#### Tebas Black



## Blanco Maple











# Quartz Level 2 (2 cm)

#### Lusso



## Miami White











Et Stauario

# Quartz Level 3 (2 cm)

Nolita Suede



Et Bella

Et Dor









# Quartz Level 4 (2 cm)

Calacatta Gold

#### Calacatta Classic







Ethereal Glow











#### **Bathroom Sinks**

#### **Oval Sinks - Included**

**Bathroom Undermount Sinks** 



#### Oval undermount sink

- Overall Size: 19 1/4" x 15 3/4"
- Bowl Size: (Interior) 17 1/4" x 14"
- Drain Opening: 11/4"
- Installment: Undermount Vanity
- Colors Available: White, Bone







#### **Bathroom Sinks**

#### **Optional Rectangular Sinks**

**Bathroom Undermount Sinks** 



#### Rectangular

- Overall Size: 20 1/2" x 15 1/4"
- Bowl Size: (Interior) 18" x 13"
- Drain Opening: 11/4"
- Installment: Undermount Vanity
- Colors Available: White, Bone,







#### **Bathroom Sinks**

#### Pedestal Sink – Gerber Blaze

*Included - per plan*