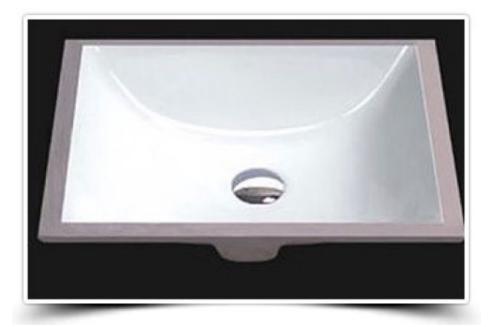

#### **Optional Rectangular Sinks**

**Bathroom Undermount Sinks** 

#### Rectangular

- Overall Size: 20 1/2" x 15 1/4"
- Bowl Size: (Interior) 18" x 13"
- Drain Opening: 11/4"
- Installment: Undermount Vanity
- Colors Available: White, Bone,