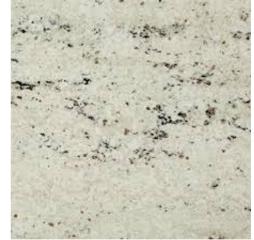

# Granite Level 0 (3cm)

Included in kitchen

# New Caledonia

## Luna Pearl







# Granite Level 1 (3 cm)

## Waterfall



## Moonwhite



## Steel Gray



## Azul Plantino











# Granite Level 2 (3 cm)

#### **Colonial White**



## Blanco Gabrielle



## Delicatus White



## White Piracema







## Quartz 1.6cm Included in baths with cabinet

## Blanco Maple







# Quartz Level 1 (2 cm)

#### Tebas Black



## Blanco Maple











# Quartz Level 2 (2 cm)

#### Lusso



## Miami White











Et Stauario

# Quartz Level 3 (2 cm)

Nolita Suede



Et Bella

Et Dor









# Quartz Level 4 (2 cm)

Calacatta Gold

#### Calacatta Classic







Ethereal Glow











#### **Bathroom Sinks**

#### **Oval Sinks - Included**

**Bathroom Undermount Sinks** 



#### Oval undermount sink

- Overall Size: 19 1/4" x 15 3/4"
- Bowl Size: (Interior) 17 1/4" x 14"
- Drain Opening: 11/4"
- Installment: Undermount Vanity
- Colors Available: White, Bone







#### **Bathroom Sinks**

#### **Optional Rectangular Sinks*