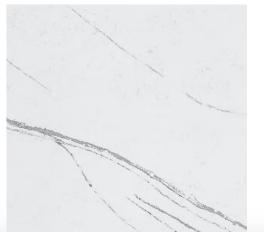

# Granite Level 0 (3cm)

Included in kitchen

# New Caledonia

## Luna Pearl







# Granite Level 1 (3 cm)

## Waterfall



## Moonwhite



## Steel Gray



## Azul Plantino











# Granite Level 2 (3 cm)

#### **Colonial White**



## Blanco Gabrielle



## Delicatus White



## White Piracema







## Quartz 1.6cm Included in baths with cabinet

## Blanco Maple







# Quartz Level 1 (2 cm)

#### Tebas Black



## Blanco Maple











# Quartz Level 2 (2 cm)

#### Lusso



## Miami White











Et Stauario

# Quartz Level 3 (2 cm)

Nolita Suede



Et Bella

Et Dor









# Quartz Level 4 (2 cm)

Calacatta Gold

#### Calacatta Classic







Ethereal Glow











#### **Bathroom Sinks**

#### **Oval Sinks - Included**

**Bathroom Undermount Sinks** 



#### Oval undermount sink

- Overall Size: 19 1/4" x 15 3/4"
- Bowl Size: (Interior) 17 1/4" x 14"
- Drain Opening: 11/4"
- Installment: Undermount Vanity
- Colors Available: White, Bone







#### **Bathroom Sinks**

#### **Optional Rectangular Sinks**

**Bathroom Undermount Sinks** 



#### Rectangular

- Overall Size: 20 1/2" x 15 1/4"
- Bowl Size: (Interior) 18" x 13"
- Drain Opening: 11/4"
- Installment: Undermount Vanity
- Colors Available: White, Bone,







#### **Bathroom Sinks**

#### Pedestal Sink – Gerber Blaze

*Included - per plan*