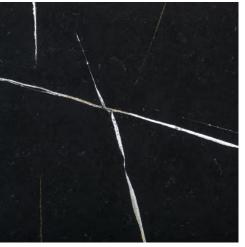

# Granite Level 0 (3cm)

Included in kitchen

# New Caledonia

## Luna Pearl







# Granite Level 1 (3 cm)

## Waterfall



## Moonwhite



## Steel Gray



## Azul Plantino











# Granite Level 2 (3 cm)

#### **Colonial White**



## Blanco Gabrielle



## Delicatus White



## White Piracema







## Quartz 1.6cm Included in baths with cabinet

## Blanco Maple







# Quartz Level 1 (2 cm)

#### Tebas Black



## Blanco Maple











# Quartz Level 2 (2 cm)

#### Lusso



## Miami White











Et Stauario

# Quartz Level 3 (2 cm)

Nolita Suede



Et Bella

Et Dor









# Quartz Level 4 (2 cm)

Calacatta Gold

#### Calacatta Classic







Ethereal Glow











#### **Bathroom Sinks**

#### **Oval Sinks - Included**

**Bathroom Undermount Sinks** 



#### Oval undermount sink

- Overall Size: 19 1/4" x 15 3/4"
- Bowl Size: (Interior) 17 1/4" x 14"
- Drain Opening: 11/4"
- Installment: Undermount Vanity
- Colors Available: White, Bone







#### **Bathroom Sinks**

#### **Optional Rectangular Sinks**

**Bathroom Undermount Sinks** 



#### Rectangular

- Overall Size: 20 1/2" x 15 1/4"
- Bowl Size: (Interior) 18" x 13"
- Drain Opening: 11/4"
- Installment: Undermount Vanity
- Colors Available: White, Bone,







#### **Bathroom Sinks**

#### Pedestal Sink – Gerber Blaze

*Included - per plan*