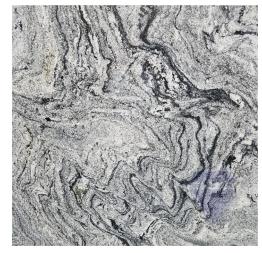

# Granite Level 0 (3cm)

Included in kitchen

# New Caledonia

## Luna Pearl







# Granite Level 1 (3 cm)

## Waterfall



## Moonwhite



## Steel Gray



## Azul Plantino











# Granite Level 2 (3 cm)

#### **Colonial White**



## Blanco Gabrielle



## Delicatus White



## White Piracema







## Quartz 1.6cm Included in baths with cabinet

## Blanco Maple







# Quartz Level 1 (2 cm)

#### Tebas Black



## Blanco Maple











# Quartz Level 2 (2 cm)

#### Lusso



## Miami White











Et Stauario

# Quartz Level 3 (2 cm)

Nolita Suede



Et Bella

Et Dor









# Quartz Level 4 (2 cm)

Calacatta Gold

#### Calacatta Classic







Ethereal Glow











#### **Bathroom Sinks**

#### **Oval Sinks - Included**

**Bathroom Undermount Sinks** 



#### Oval undermount sink

- Overall Size: 19 1/4" x 15 3/4"
- Bowl Size: (Interior) 17 1/4" x 14"
- Drain Opening: 11/4"
- Installment: Un