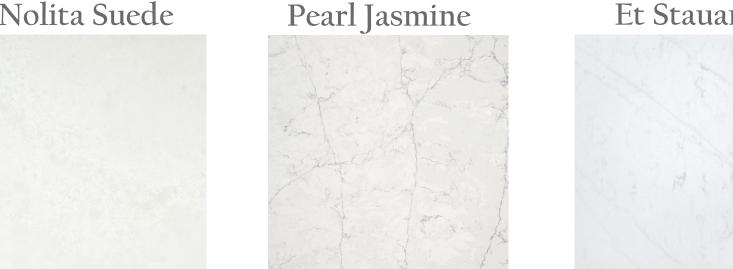

# Granite Level 0 (3cm)

Included in kitchen

# New Caledonia

## Luna Pearl







# Granite Level 1 (3 cm)

## Waterfall



## Moonwhite



## Steel Gray



## Azul Plantino











# Granite Level 2 (3 cm)

#### **Colonial White**



## Blanco Gabrielle



## Delicatus White



## White Piracema







## Quartz 1.6cm Included in baths with cabinet

## Blanco Maple







# Quartz Level 1 (2 cm)

#### Tebas Black



## Blanco Maple











# Quartz Level 2 (2 cm)

#### Lusso



## Miami White











Et Stauario

# Quartz Level 3 (2 cm)

Nolita Suede



Et Bella

Et Dor









# Quartz Level 4 (2 cm)

Calacatta Gold

#### Calacatta Classic







Ethereal Glow











#### **Bathroom Sinks**

#### **Oval Sinks - Included**

**Bathroom Undermount Sinks** 



#### Oval undermount sink

- Overall Size: 19 1/4" x 15 3/4"
- Bowl Size: (Interior) 17 1/4" x 14"
- Drain Opening: 11/4"
- Installment: Undermount Vanity
- Colors Available: White, Bone







#### **Bathroom Sinks**

#### **Optional Rectangular Sinks**

**Bathroom Undermount Sinks** 



#### Rectangular

- Overall Size: 20 1/2" x 15 1/4"
- Bowl Size: (Interior) 18" x 13"
- Drain Opening: 11/4"
- Installment: Undermount Vanity
- Colors Available: White, Bone,







#### **Bathroom Sinks**

#### Pedestal Sink – Gerber Blaze

*Included - per plan*