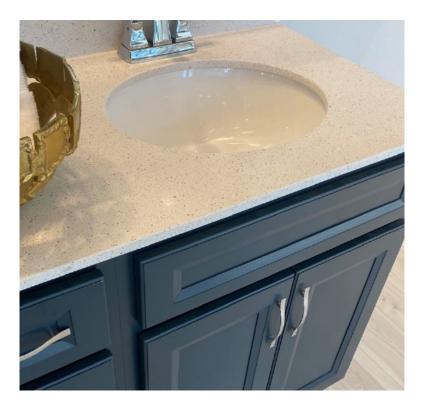

#### **Bathroom Sinks**

#### **Oval Sinks - Included**

**Bathroom Undermount Sinks** 

#### Oval undermount sink

- Overall Size: 19 1/4" x 15 3/4"
- Bowl Size: (Interior) 17 1/4" x 14"
- Drain Opening: 11/4"
- Installment: Undermount Vanity
- Colors Available: White, Bone