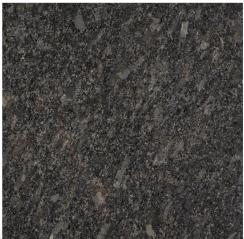

# Granite Level 0 (3cm)

Included in kitchen

# New Caledonia

## Luna Pearl







# Granite Level 1 (3 cm)

## Waterfall



## Moonwhite



## Steel Gray



## Azul Plantino











# Granite Level 2 (3 cm)

#### **Colonial White**



## Blanco Gabrielle



## Delicatus White



## White Piracema







## Quartz 1.6cm Included in baths with cabinet

## Blanco Maple







# Quartz Level 1 (2 cm)

#### Tebas Black



## Blanco Maple











# Quartz Level 2 (2 cm)

#### Lusso



## Miami White











Et Stauario

# Quartz Level 3 (2 cm)

Nolita Suede



Et Bella

Et Dor









# Quartz Level 4 (2 cm)

Calacatta Gold

#### Calacatta Classic







Ethereal Glow











#### **Bathroom Sinks**

#### **Oval Sinks - Included**

**Bathroom Undermount Sinks** 



#### Oval undermount sink

- Overall Size: 19 1/4" x 15 3/4"
- Bowl Size: (Interior) 17 1/4" x 14"
- Drain Opening: 11/4"
- Installment: Undermount Vanity
- Colors Availabl