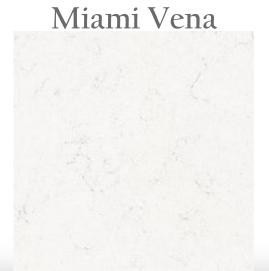

# Granite Level 0 (3cm)

Included in kitchen

# New Caledonia

## Luna Pearl







# Granite Level 1 (3 cm)

## Waterfall



## Moonwhite



## Steel Gray



## Azul Plantino











# Granite Level 2 (3 cm)

#### **Colonial White**



## Blanco Gabrielle



## Delicatus White



## White Piracema







## Quartz 1.6cm Included in baths with cabinet

## Blanco Maple







# Quartz Level 1 (2 cm)

#### Tebas Black



## Blanco Maple











# Quartz Level 2 (2 cm)

#### Lusso



## Miami White











Et Stauario

# Quartz Level 3 (2 cm)

Nolita Suede



Et Bella

Et Dor









# Quartz Level 4 (2 cm)

Calacatta Gold

#### Calacatta Classic







Ethereal Glow











#### **Bathroom Sinks**

#### **Oval Sinks - Included**

**Bathroom Undermount Sinks** 



#### Oval undermount sink

- Overall Size: 19 1/4" x 15 3/4"
- Bowl Size: (Interior) 17 1/4" x 14"
- Drain Opening: 11/4"
- Installment: Undermount Vanity
- Colors Available: White, Bone







#### **Bathroom Sinks**

#### **Optional Rectangular Sinks**

**Bathroom Undermount Sinks** 



#### Rectangular

- Overall Size: 20 1/2" x 15 1/4"
- Bowl Size: (Interior) 18" x 13"
- Drain Opening: 11/4"
- Installment: Undermount Vanity
- Colors Available: White, Bone,







#### **Bathroom Sinks**

#### Pedestal Sink – Gerber Bl