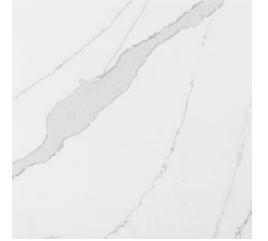

# Granite Level 0 (3cm)

Included in kitchen

# New Caledonia

## Luna Pearl







# Granite Level 1 (3 cm)

## Waterfall



## Moonwhite



## Steel Gray



## Azul Plantino











# Granite Level 2 (3 cm)

#### **Colonial White**



## Blanco Gabrielle



## Delicatus White



## White Piracema







## Quartz 1.6cm Included in baths with cabinet

## Blanco Maple







# Quartz Level 1 (2 cm)

#### Tebas Black



## Blanco Maple











# Quartz Level 2 (2 cm)

#### Lusso



## Miami White











Et Stauario

# Quartz Level 3 (2 cm)

Nolita Suede



Et Bella

Et Dor









# Quartz Level 4 (2 cm)

Calacatta Gold

#### Calacatta Classic







Ethereal Glow











#### **Bathroom Sinks**

#### **Oval Sinks - Included**

**Bathroom Undermount Sinks** 



#### Oval undermount sink

- Overall Size: 19 1/4" x 15 3/4"
- Bowl Size: (Interior) 17 1/4" x 14"
- Drain Opening: 11/4"
- Installment: Undermount Vanity
- Colors Available: White, Bone







#### **Bathroom Sinks**

#### **Optional Rectangular Sinks**

**Bathroom Undermount Sinks** 



#### Rectangular

- Overall Size: 20 1/2" x 15 1/4"
- Bowl Size: (Interior) 18" x 13"
- Drain Opening: 11/4"
- Installment: Undermount Vanity
- Colors Available: White, Bone,







#### **Bathroom Sinks**

#### Pedestal Sink – Gerber Blaze

*Included - per plan*