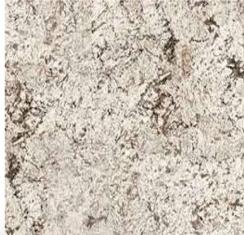

# Granite Level 0 (3cm)

Included in kitchen

# New Caledonia

## Luna Pearl







# Granite Level 1 (3 cm)

## Waterfall



## Moonwhite



## Steel Gray



## Azul Plantino











# Granite Level 2 (3 cm)

#### **Colonial White**



## Blanco Gabrielle



## Delicatus White



## White Piracema







## Quartz 1.6cm Included in baths with cabinet

## Blanco Maple







# Quartz Level 1 (2 cm)

#### Tebas Black



## Blanco Maple











# Quartz Level 2 (2 cm)

#### Lusso



## Miami White











Et Stauario

# Quartz Level 3 (2 cm)

Nolita Suede



Et Bella

Et Dor









# Quartz Level 4 (2 cm)

Calacatta Gold

#### Calacatta Classic







Ethereal Glow











#### **Bathroom Sinks**

#### **Oval Sinks - Included**

**Bathroom Undermount Sinks** 



#### Oval undermount sink

- Overall Size: 19 1/4" x 15 3/4"
- Bowl Size: (Interior) 17 1/4" x 14"
- Drain Opening: 11/4"
- Installment: Undermount Vanity
- Colors Available: White, Bone







#### **Bathroom Sinks**

#### **Optional Rectangular Sinks**

**Bathroom Undermoun