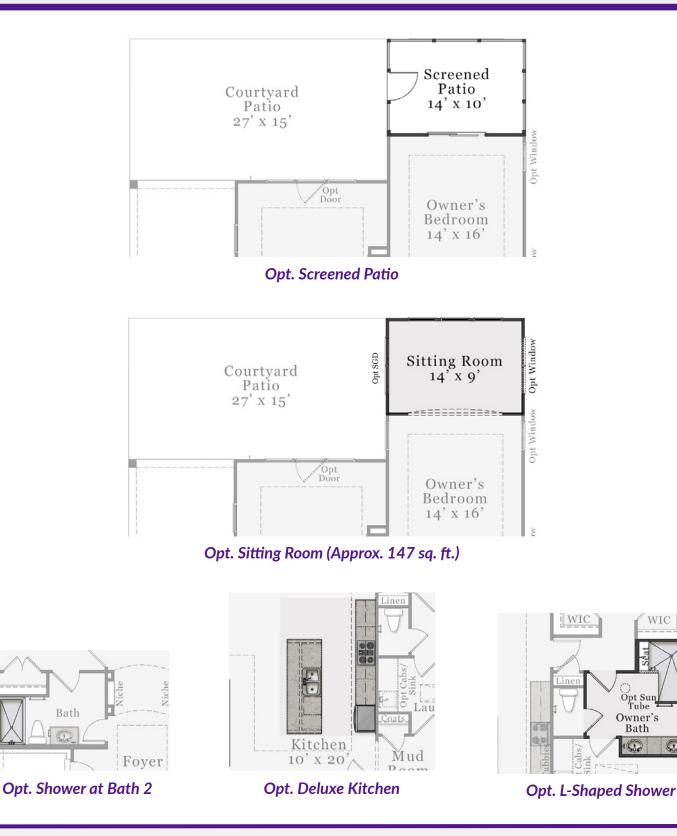

# **Plan Options**

WIC

a

The floorplan shown is the Craftsman elevation. Other elevations are similar but may include minor layout and square footage differences.