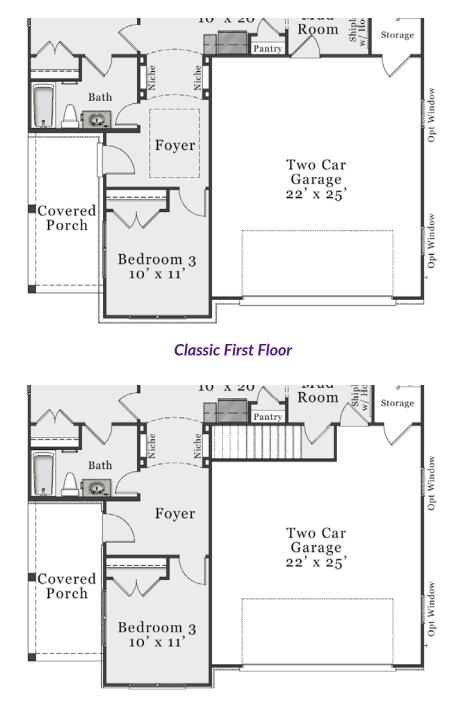

## **First Floor**

The floorplan shown is the Craftsman elevation. Other elevations are similar but may include minor layout and square footage differences.

## **Elevation Specific Base Floors**

**Bungalow First Floor** 