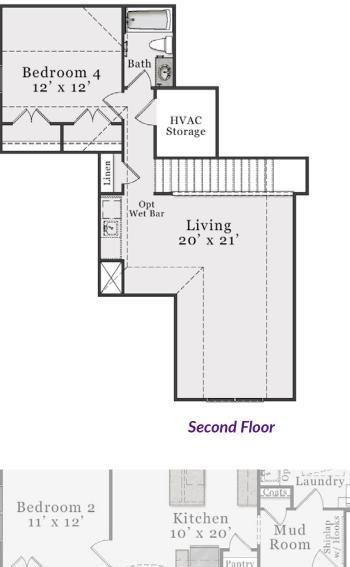

#### We Build LIFE CHANGING MOMENTS McKeeHomesNC.com



Bedrooms: 3-4 Baths: 2-3



2,115 sq. ft.



2,115 sq. ft.



2,889 sq. ft.



仓

A PERCENTAGE OF EVERY HOME SOLD GOES TO SUPPORT ALZHEIMER'S RESEARCH AND CARE.

## **First Floor**





The floorplan shown is the Craftsman elevation. Other elevations are similar but may include minor layout and square footage differences.

# **Plan Options**





WIC

a

The floorplan shown is the Craftsman elevation. Other elevations are similar but may include minor layout and square footage differences.

## **Elevation Specific Base Floors**



**Bungalow First Floor** 



## **Bungalow Guest Suite**





Plans and elevations are artist's renderings only and used for marketing purposes. Stated dimensions and square footage are approximate and should not be used as representation of the home's precise or actual size. McKee Homes reserves the right to make changes to these floor plans, specifications, dimensions, designs, features and elevations without prior notice. We may need to substitute equipment, materials and appliances with items of equal or higher value at our own discretion. Floor plans are the copyright protected property of McKee Homes. © 2021 McKee Homes. All rights reserved.



 $\leq$