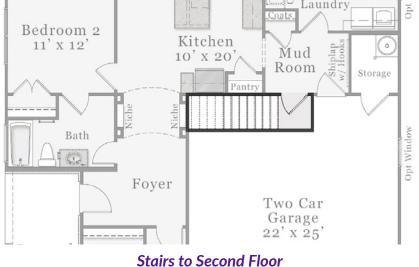

#### We Build LIFE CHANGING MOMENTS McKeeHomesNC.com



Bedrooms: 3-4 Baths: 2-3



2,115 sq. ft.



2,115 sq. ft.



2,889 sq. ft.



仓

A PERCENTAGE OF EVERY HOME SOLD GOES TO SUPPORT ALZHEIMER'S RESEARCH AND CARE.

## **First Floor**





The floorplan shown is the Craftsman elevation. Other elevations are similar but may include minor layout and square footage differences.

# **Plan Options**





WIC

a

The floorplan shown is the Craftsman elevation. Other elevations are similar but may include minor layout and square footage differences.

## **Elevation Specific Base Floors**



**Bungalow First Floor** 



## **Bungalow Guest Suite**





Plans and elevations are artist's renderings only and used for marketing purposes. Stated dimensions and square footage are approximate and should not be used as representation of the home's precise or actual size. McKee Homes reserves the right to make changes to these floor plans, specifications, dimensions, designs, features and elevations without prior notice. We may need to substitute equipment, materials and appliances with items of equal or higher value at our own discretion. Floor plans are the copyright protected property of McKee Homes. © 2021 McKee Homes. All rights reserved.



 $\leq$