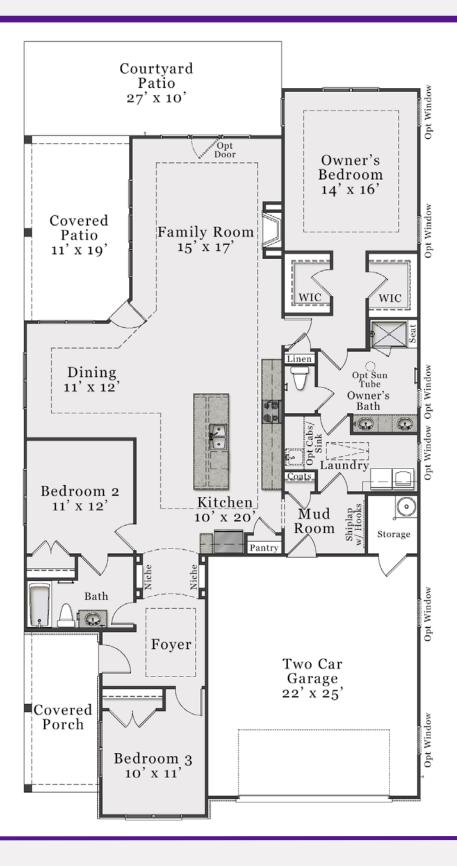

## **First Floor**

The floorplan shown is the Craftsman elevation. Other elevations are similar but may include minor layout and square footage differences.

# **Plan Options**

WIC

a

The floorplan shown is the Craftsman elevation. Other elevations are similar but may include minor layout and square footage differences.

## **Bungalow Guest Suite**

Plans and elevations are artist's renderings only and used for marketing purposes. Stated dimensions and square footage are approximate and should not be used as representation of the home's precise or actual size. McKee Homes reserves the right to make changes to these floor plans, specifications, dimensions, designs, features and elevations without prior notice. We may need to substitute equipment, materials and appliances with items of equal or higher value at our own discretion. Floor plans are the copyright protected property of McKee Homes. © 2021 McKee Homes. All rights reserved.