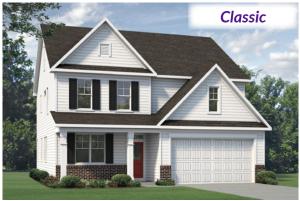

### **First Floor**

The floorplan shown is the Craftsman elevation. Other elevations are similar but may include minor layout and square footage differences.

# **Second & Third Floor**

Opt. Finished 3rd Floor with Full Bath (Approx. 456 sq. ft.)

The floorplan shown is the Craftsman elevation. Other elevations are similar but may include minor layout and square footage differences.

## **Elevation Specific Base Floors**