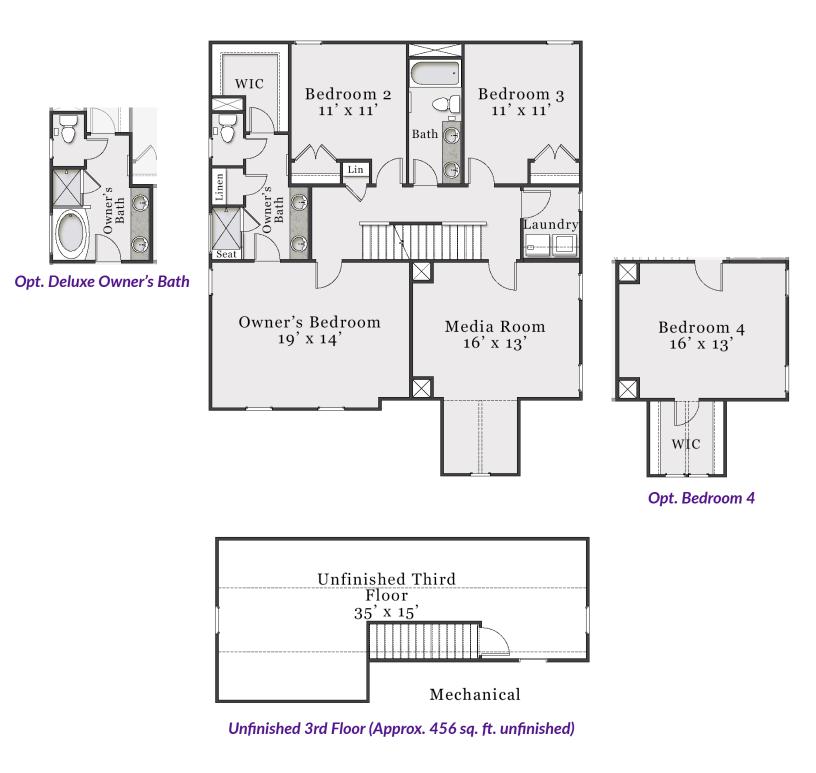

# **Second & Third Floor**

Opt. Finished 3rd Floor with Full Bath (Approx. 456 sq. ft.)

The floorplan shown is the Craftsman elevation. Other elevations are similar but may include minor layout and square footage differences.