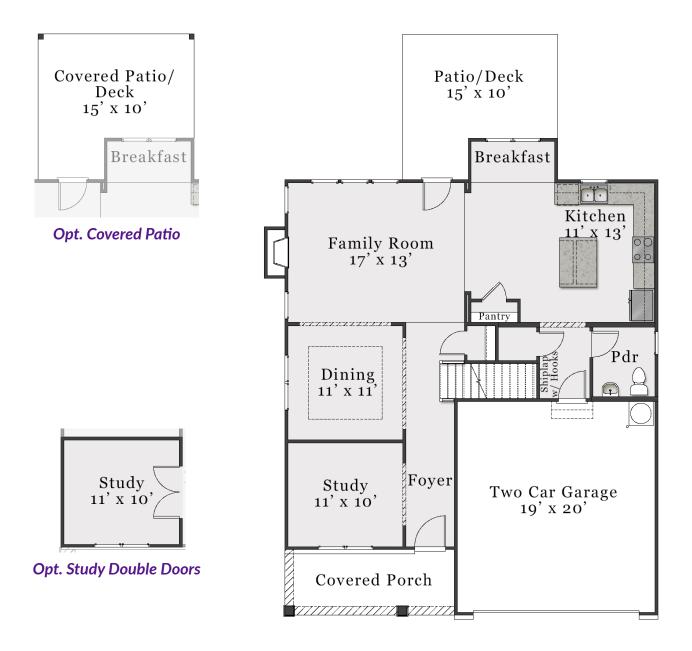

### **First Floor**

The floorplan shown is the Craftsman elevation. Other elevations are similar but may include minor layout and square footage differences.