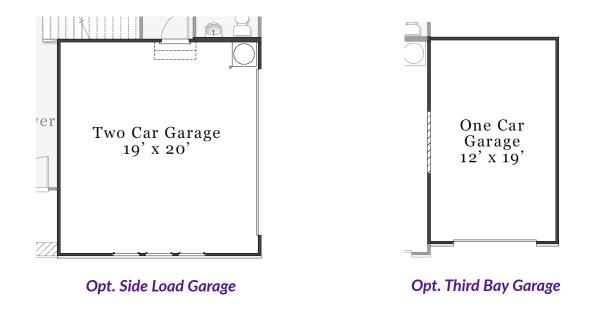

#### We Build LIFE CHANGING MOMENTS McKeeHomesNC.com

#### The Nelson 2020

Bedrooms: 3-4 Baths: 2.5-3.5



2,363 sq. ft.



2,363 sq. ft.



2,374 sq. ft.



2,374 sq. ft.

A PERCENTAGE OF EVERY HOME SOLD GOES TO SUPPORT ALZHEIMER'S RESEARCH AND CARE.



仓

### **First Floor**





The floorplan shown is the Craftsman elevation. Other elevations are similar but may include minor layout and square footage differences.

# **Second & Third Floor**







Opt. Finished 3rd Floor with Full Bath (Approx. 456 sq. ft.)





The floorplan shown is the Craftsman elevation. Other elevations are similar but may include minor layout and square footage differences.

## **Elevation Specific Base Floors**