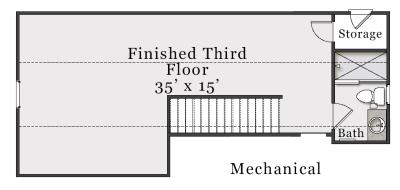

# **Second & Third Floor**

Opt. Finished 3rd Floor with Full Bath (Approx. 456 sq. ft.)

The floorplan shown is the Craftsman elevation. Other elevations are similar but may include minor layout and square footage differences.