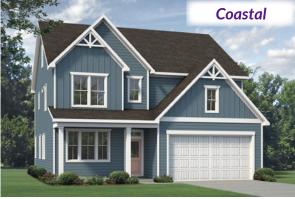

### **First Floor**

The floorplan shown is the Craftsman elevation. Other elevations are similar but may include minor layout and square footage differences.

# **Second & Third Floor**

Opt. Finished 3rd Floor with Full Bath (Approx. 456 sq. ft.)

The floorplan shown is the Craftsman elevation. Other elevations are similar but may include minor layout and square footage differences.

## **Elevation Specific Base Floors**