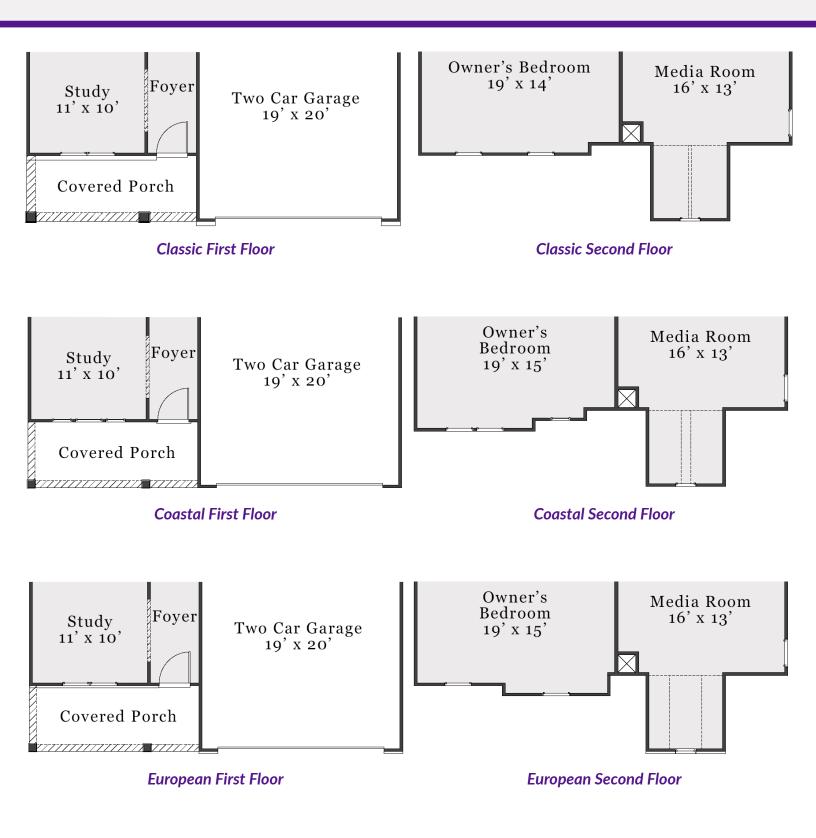

#### We Build LIFE CHANGING MOMENTS McKeeHomesNC.com

#### The Nelson 2020

Bedrooms: 3-4 Baths: 2.5-3.5



2,363 sq. ft.



2,363 sq. ft.



2,374 sq. ft.



2,374 sq. ft.

A PERCENTAGE OF EVERY HOME SOLD GOES TO SUPPORT ALZHEIMER'S RESEARCH AND CARE.



仓

### **First Floor**





The floorplan shown is the Craftsman elevation. Other elevations are similar but may include minor layout and square footage differences.

# **Second & Third Floor**







Opt. Finished 3rd Floor with Full Bath (Approx. 456 sq. ft.)





The floorplan shown is the Craftsman elevation. Other elevations are similar but may include minor layout and square footage differences.

## **Elevation Specific Base Floors**