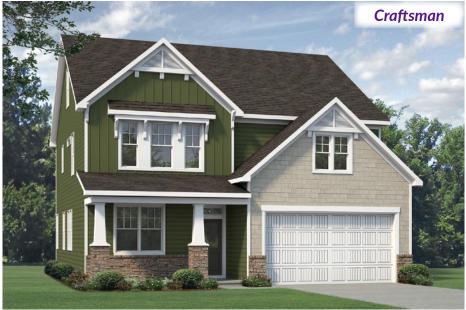

### **First Floor**

The floorplan shown is the Craftsman elevation. Other elevations are similar but may include minor layout and square footage differences.

# **Second & Third Floor**

Opt. Finished 3rd Floor with Full Bath (Approx. 456 sq. ft.)

The floorplan shown is the Craftsman elevation. Other elevations are similar but may include minor layout and square footage differences.

## **Elevation Specific Base Floors**