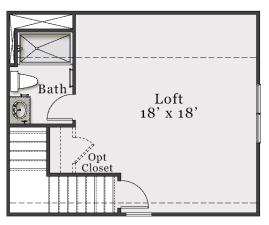

# **First Floor**

The floorplan shown is the Craftsman elevation. Other elevations are similar but may include minor layout and square footage differences.

Opt. Second Floor (Approx. 376 sq. ft.)

**Opt. Stairs to Second Floor** 