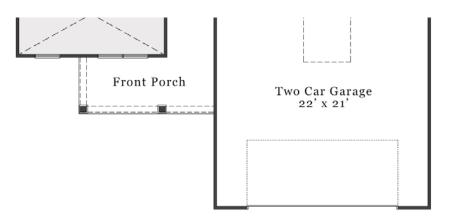

,502 sq. ft.



1,502 sq. ft.

JOE MCKEE MEMORIAL ALZHEIMER'S FUND BUILDING A CURE FOR ALZHEIMER'S

企

A PERCENTAGE OF EVERY HOME SOLD GOES TO SUPPORT ALZHEIMER'S RESEARCH AND CARE.

# **First Floor**





The floorplan shown is the Craftsman elevation. Other elevations are similar but may include minor layout and square footage differences.



Opt. Second Floor (Approx. 376 sq. ft.)



**Opt. Stairs to Second Floor** 



The floorplan shown is the Craftsman elevation. Other elevations are similar but may include minor layout and square footage differences.

# **Plan Options**



**Opt. Side Load Garage** 





The floorplan shown is the Craftsman elevation. Other elevations are similar but may include minor layout and square footage differences.

# **Elevation Specific Base Floors**







**Coastal First Floor** 



#### **European First Floor**



Plans and elevations are artist's renderings only and used for marketing purposes. Stated dimensions and square footage are approximate and should not be used as representation of the home's precise or actual size. McKee Homes reserves the right to make changes to these floor plans, specifications, dimensions, designs, features and elevations without prior notice. We may need to substitute equipment, materials and appliances with items of equal or higher value at our own discretion. Floor plans are the copyright protected property of McKee Homes. © 2021 McKee Homes. All rights reserved.