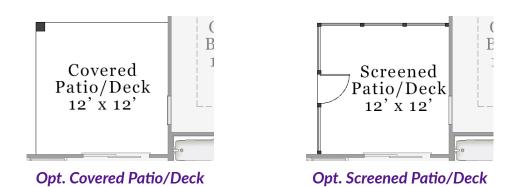

# **Plan Options**

**Opt. Side Load Garage** 

The floorplan shown is the Craftsman elevation. Other elevations are similar but may include minor layout and square footage differences.