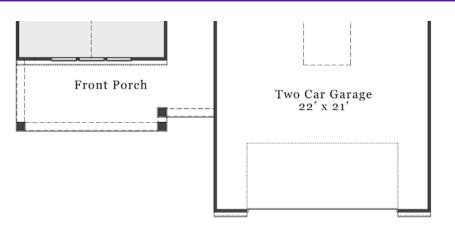

# **Plan Options**

**Opt. Side Load Garage** 

The floorplan shown is the Craftsman elevation. Other elevations are similar but may include minor layout and square footage differences.