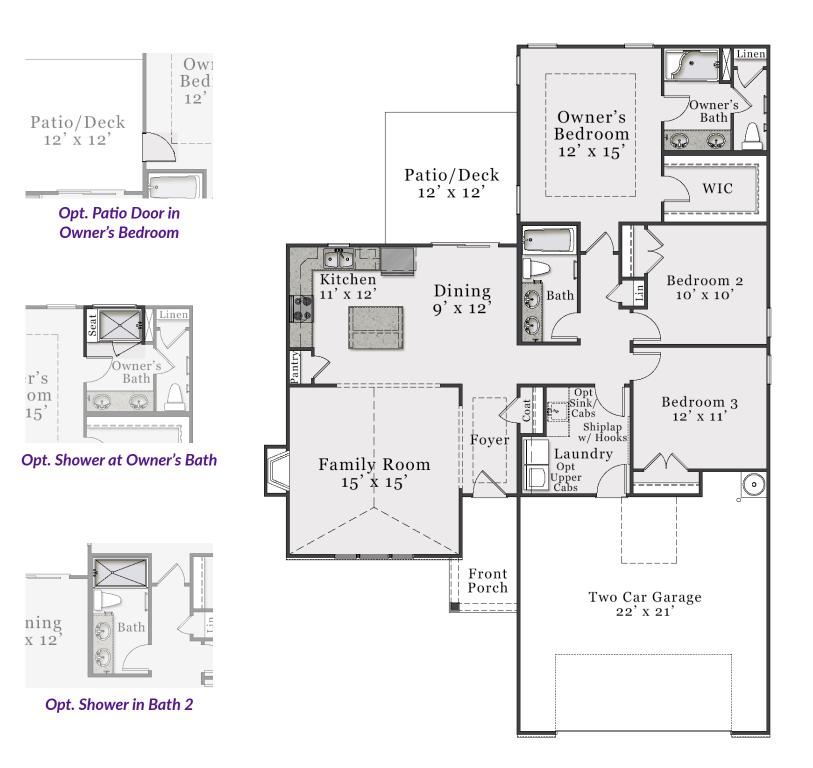

# **First Floor**

The floorplan shown is the Craftsman elevation. Other elevations are similar but may include minor layout and square footage differences.

Opt. Second Floor (Approx. 376 sq. ft.)

**Opt. Stairs to Second Floor** 

The floorplan shown is the Craftsman elevation. Other elevations are similar but may include minor layout and square footage differences.