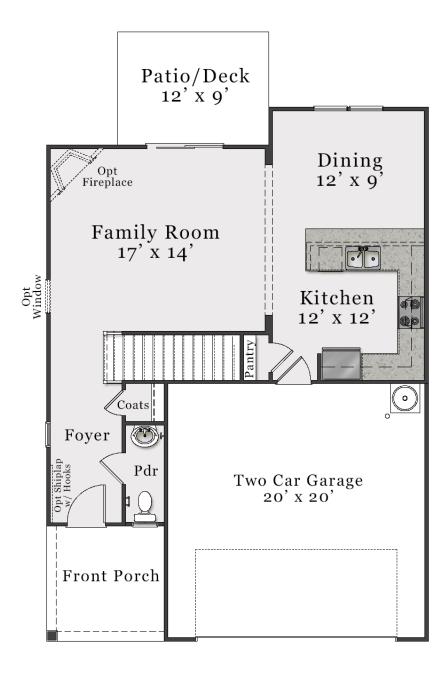

### **First Floor**

The floorplan shown is the Craftsman elevation. Other elevations are similar but may include minor layout and square footage differences.