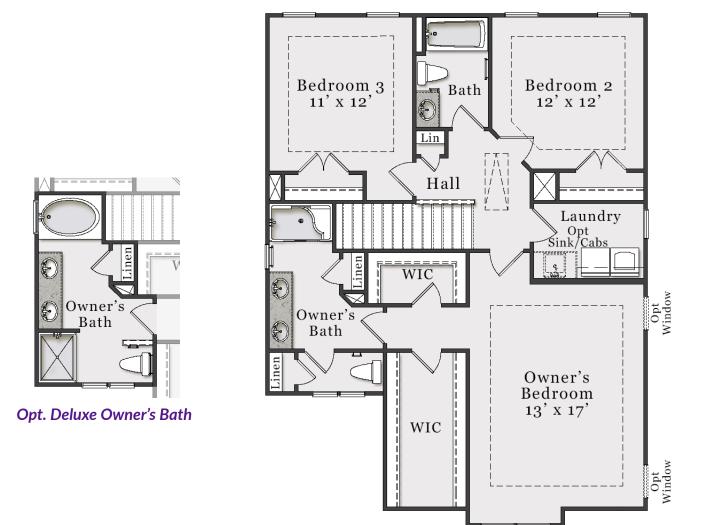

## **Second Floor**

The floorplan shown is the Craftsman elevation. Other elevations are similar but may include minor layout and square footage differences.