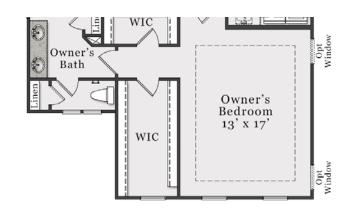

ARCH AND CARE.



企

### **First Floor**





The floorplan shown is the Craftsman elevation. Other elevations are similar but may include minor layout and square footage differences.

## **Second Floor**





The floorplan shown is the Craftsman elevation. Other elevations are similar but may include minor layout and square footage differences.

## **Plan Options**



**Opt. Covered Patio/Deck** 







**Opt. Extended Patio** 



Opt. Extended Patio with Covered or Screened Patio/Deck



The floorplan shown is the Craftsman elevation. Other elevations are similar but may include minor layout and square footage differences.

### **Elevation Specific Base Floors**



#### **Classic First Floor**



#### **Coastal First Floor**



#### European First Floor



#### **Classic Second Floor**



#### **Coastal Second Floor**



#### European Second Floor



Plans and elevations are artist's renderings only and used for marketing purposes. Stated dimensions and square footage are approximate and should not be used as representation of the home's precise or actual size. McKee Homes reserves the right to make changes to these floor plans, specifications, dimensions, designs, features and elevations without prior notice. We may need to substitute equipment, materials and appliances with items of equal or higher value at our own discretion. Floor plans are the copyright protected property of McKee Homes. © 2021 McKee Homes. All rights reserved.