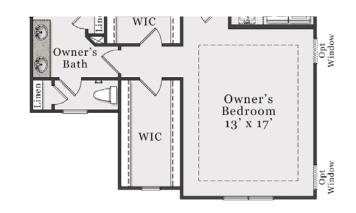

## **Second Floor**

The floorplan shown is the Craftsman elevation. Other elevations are similar but may include minor layout and square footage differences.