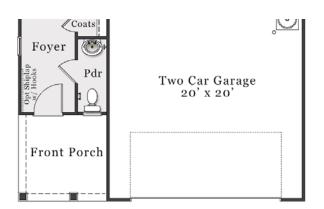

### **First Floor**

The floorplan shown is the Craftsman elevation. Other elevations are similar but may include minor layout and square footage differences.