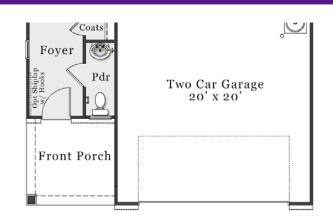

### **First Floor**

The floorplan shown is the Craftsman elevation. Other elevations are similar but may include minor layout and square footage differences.