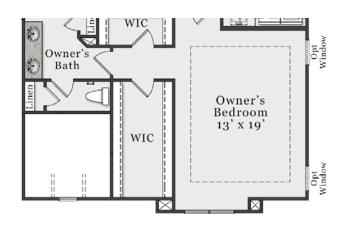

## **Second Floor**

The floorplan shown is the Craftsman elevation. Other elevations are similar but may include minor layout and square footage differences.