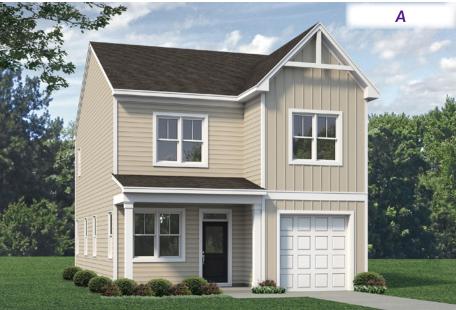

The Winslow

Bedrooms: 3 Baths: 2.5

### **First Floor**

The floorplan shown is elevation A. Other elevations are similar but may include minor layout and square footage differences.