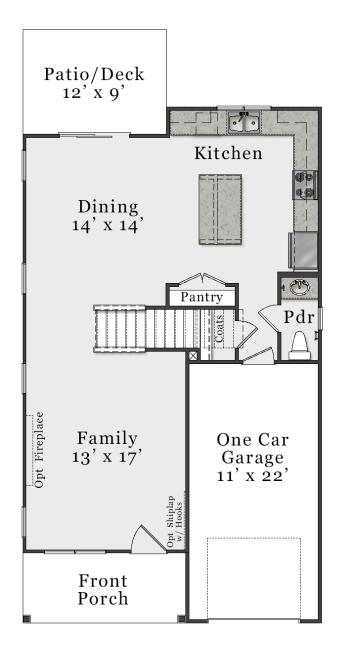

### **First Floor**

The floorplan shown is elevation A. Other elevations are similar but may include minor layout and square footage differences.

## **Plan Options**

Screened Patio/Deck 12' x 9'

**Opt. Covered Patio/Deck** 

**Opt. Extended Patio** 

Opt. Porch Storage