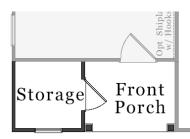

## **Plan Options**

Screened Patio/Deck 12' x 9'

**Opt. Covered Patio/Deck** 

**Opt. Extended Patio** 

Opt. Porch Storage