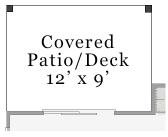

## **Plan Options**

Screened Patio/Deck 12' x 9'

**Opt. Covered Patio/Deck** 

**Opt. Extended Patio** 

Opt. Porch Storage