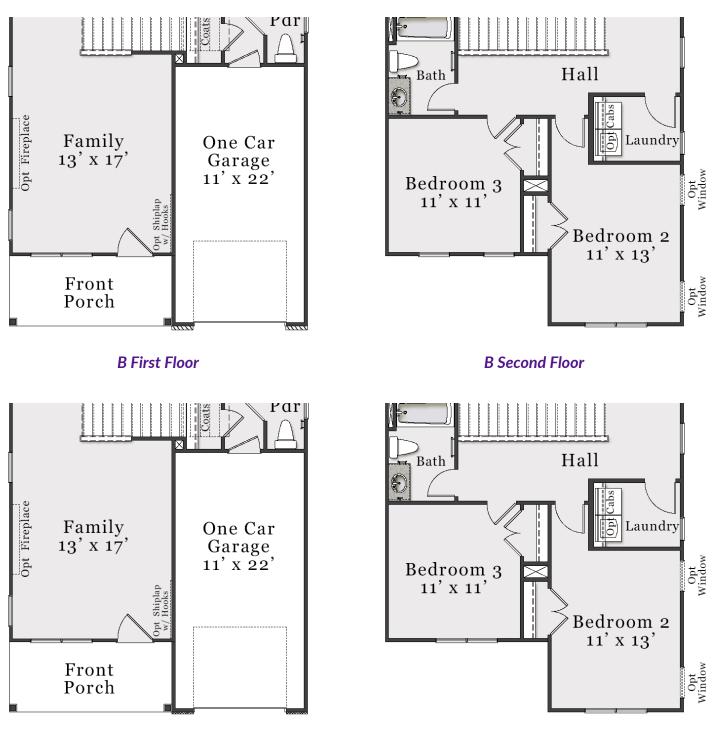

### **First Floor**

The floorplan shown is elevation A. Other elevations are similar but may include minor layout and square footage differences.

### **Second Floor**

The floorplan shown is elevation A. Other elevations are similar but may include minor layout and square footage differences.

### **Elevation Specific Base Floors**

Plans and elevations are artist's renderings only and used for marketing purposes. Stated dimensions and square footage are approximate and should not be used as representation of the home's precise or actual size. McKee Homes reserves the right to make changes to these floor plans, specifications, dimensions, designs, features and elevations without prior notice. We may need to substitute equipment, materials and appliances with items of equal or higher value at our own discretion. Floor plans are the copyright protected property of McKee Homes. © 2021 McKee Homes. All rights reserved.

**C First Floor**