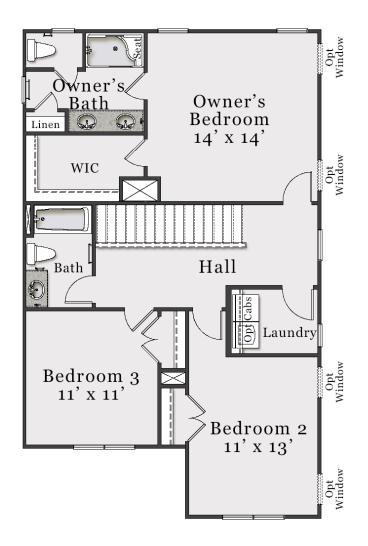

### **Second Floor**

The floorplan shown is elevation A. Other elevations are similar but may include minor layout and square footage differences.