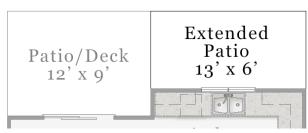

## **Plan Options**

Screened Patio/Deck 12' x 9'

**Opt. Covered Patio/Deck** 

**Opt. Extended Patio** 

Opt. Porch Storage