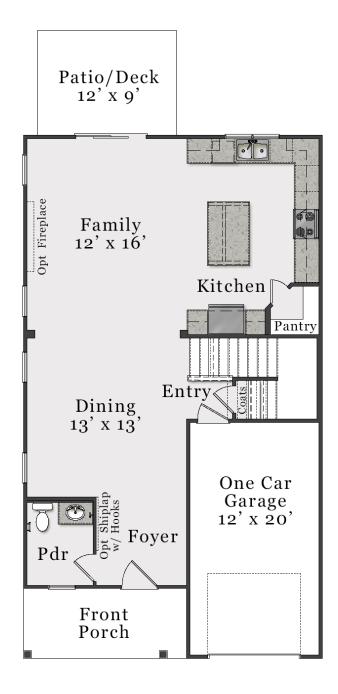

## **First Floor**

The floorplan shown is elevation A. Other elevations are similar but may include minor layout and square footage differences.

The floorplan shown is elevation A. Other elevations are similar but may include minor layout and square footage differences.

**Opt. Covered Patio/Deck** 

**Opt. Screened Patio/Deck** 

**Opt. Porch Storage** 

**Opt.** Owner's Tile Shower