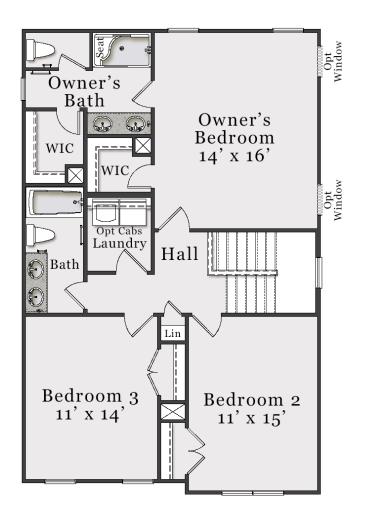

The Metcalf

Bedrooms: 3 Baths: 2.5

## **First Floor**

The floorplan shown is elevation A. Other elevations are similar but may include minor layout and square footage differences.

The floorplan shown is elevation A. Other elevations are similar but may include minor layout and square footage differences.