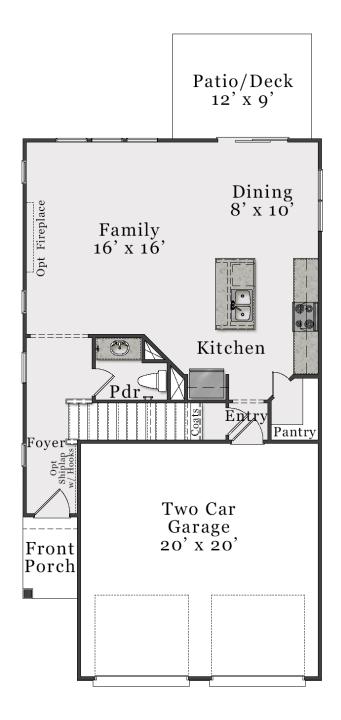

#### **First Floor**

The floorplan shown is elevation A. Other elevations are similar but may include minor layout and square footage differences.

The floorplan shown is elevation A. Other elevations are similar but may include minor layout and square footage differences.

## **Plan Options**

The floorplan shown is elevation A. Other elevations are similar but may include minor layout and square footage differences.