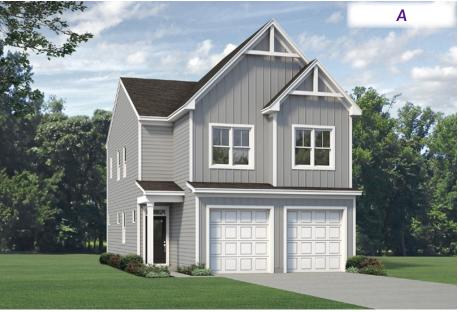

The Alexander

Bedrooms: 3-4 Baths: 2.5

#### **First Floor**

The floorplan shown is elevation A. Other elevations are similar but may include minor layout and square footage differences.

The floorplan shown is elevation A. Other elevations are similar but may include minor layout and square footage differences.

## **Plan Options**

The floorplan shown is elevation A. Other elevations are similar but may include minor layout and square footage differences.