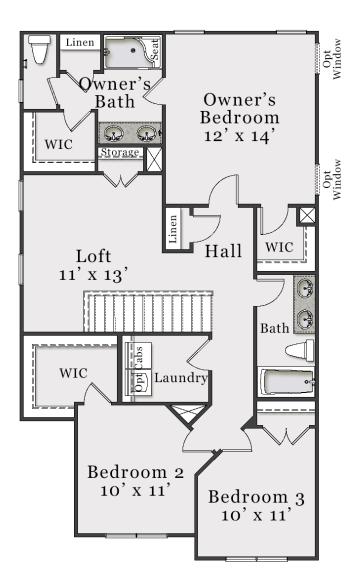

#### **First Floor**

The floorplan shown is elevation A. Other elevations are similar but may include minor layout and square footage differences.

The floorplan shown is elevation A. Other elevations are similar but may include minor layout and square footage differences.