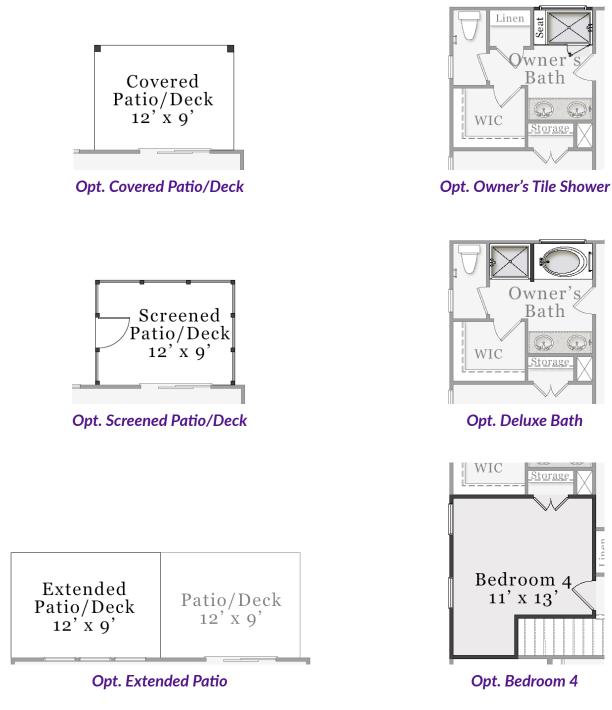

## **Plan Options**

The floorplan shown is elevation A. Other elevations are similar but may include minor layout and square footage differences.