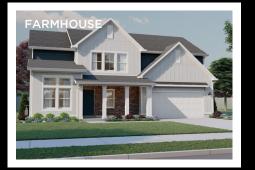

# THE **REDWOOD** AT STILLCREEK

3340 North 3275 West Plain City, UT, 84404

#### ABOUT THE PLAN

Open & airy, light & bright, the Redwood design is where you will find warmth and comfort throughout your home. This home floor plan comes with 3 bedrooms, 2.5 bathrooms, and 2,282 total square feet of wonderful space to call your own. As you walk into the Redwood, you are welcomed by beautiful exterior columns with unique and attractive exterior architectural styles available to suit your preference. The main living area and kitchen are open and inviting - perfect for family time and entertaining. The upper level of the Redwood features lots of space, a large loft, 3 bedrooms, and two bathrooms. Connected to the beautiful primary bedroom, you'll be thrilled to find a massive walk-in closet, a spacious primary bathroom, and closet space throughout. The Redwood truly is a floor plan that was designed with you in mind - Built for Living, Built for You.