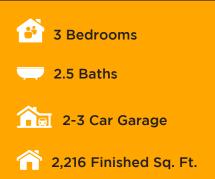

#### ABOUT THE PLAN

Open & airy, light & bright, the Redwood design is where you will find warmth and comfort throughout your home. This home floor plan comes with 3 bedrooms, 2.5 bathrooms, and 2,282 total square feet of wonderful space to call your own. As you walk into the Redwood, you are welcomed by beautiful exterior columns with unique and attractive exterior architectural styles available to suit your preference. The main living area and kitchen are open and inviting - perfect for family time and entertaining. The upper level of the Redwood features lots of space, a large loft, 3 bedrooms, and two bathrooms. Connected to the beautiful primary bedroom, you'll be thrilled to find a massive walk-in closet, a spacious primary bathroom, and closet space throughout. The Redwood truly is a floor plan that was designed with you in mind - Built for Living, Built for You.