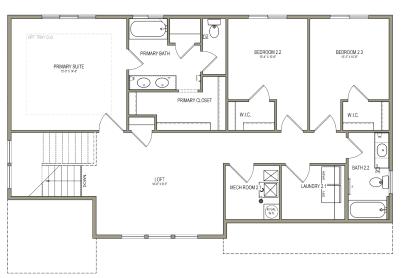

#### ABOUT THE PLAN

Open & airy, light & bright, the Redwood design is where you will find warmth and comfort throughout your home. This home floor plan comes with 3 bedrooms, 2.5 bathrooms, and 2,282 total square feet of wonderful space to call your own. As you walk into the Redwood, you are welcomed by beautiful exterior columns with unique and attractive exterior architectural styles available to suit your preference. The main living area and kitchen are open and inviting - perfect for family time and entertaining. The upper level of the Redwood features lots of space, a large loft, 3 bedrooms, and two bathrooms. Connected to the beautiful primary bedroom, you'll be thrilled to find a massive walk-in closet, a spacious primary bathroom, and closet space throughout. The Redwood truly is a floor plan that was designed with you in mind - Built for Living, Built for You.

### **UPPER LEVEL**

1,295 SQ. FT.