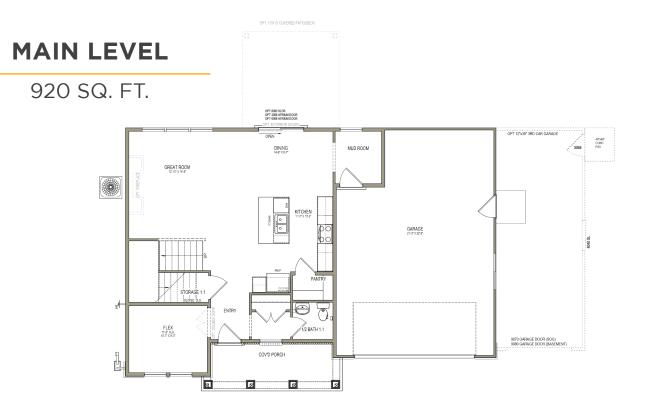

#### ABOUT THE PLAN

Open & airy, light & bright, the Redwood design is where you will find warmth and comfort throughout your home. This home floor plan comes with 3 bedrooms, 2.5 bathrooms, and 2,282 total square feet of wonderful space to call your own. As you walk into the Redwood, you are welcomed by beautiful exterior columns with unique and attractive exterior architectural styles available to suit your preference. The main living area and kitchen are open and inviting - perfect for family time and entertaining. The upper level of the Redwood features lots of space, a large loft, 3 bedrooms, and two bathrooms. Connected to the beautiful primary bedroom, you'll be thrilled to find a massive walk-in closet, a spacious primary bathroom, and closet space throughout. The Redwood truly is a floor plan that was designed with you in mind - Built for Living, Built for You.