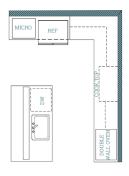

OPTIONAL GOURMET KITCHEM

Fillmore

1,513 3 2 sq. ft. Beds Baths

OPTIONAL GOURMET KITCHEM