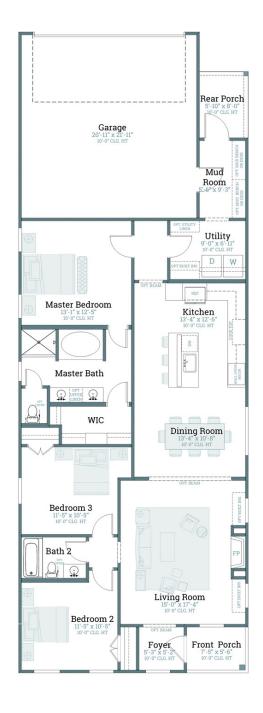

## **ROOM DIMENSIONS**

| Living Room    | 15-0' × 17-4'   |
|----------------|-----------------|
| Kitchen        | 13-4' × 12-6'   |
| Dining Room    | 13-4' × 10-8'   |
| Master Bedroom | 13-1' × 12-5'   |
| Bedroom 2      | 11-5' × 10-5'   |
| Bedroom 3      | 11-5'×10-5'     |
| Garage         | 20-11' × 21-11' |