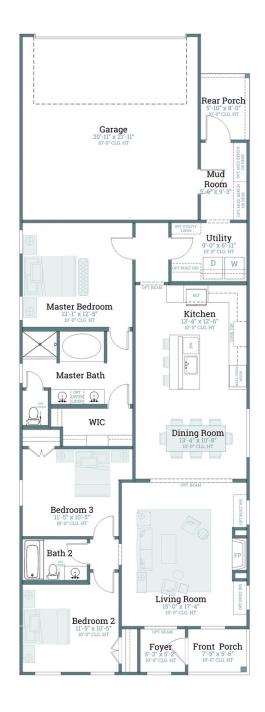

Fillmore

1,513 3 2 sq. ft. Beds Baths

## **ROOM DIMENSIONS**

| Living Room    | 15-0' × 17-4'   |
|----------------|-----------------|
| Kitchen        | 13-4' × 12-6'   |
| Dining Room    | 13-4' × 10-8'   |
| Master Bedroom | 13-1' × 12-5'   |
| Bedroom 2      | 11-5' × 10-5'   |
| Bedroom 3      | 11-5'×10-5'     |
| Garage         | 20-11' × 21-11' |

Madylin Travieso 225.263.4963 Madylin@LevelBR.com

## LevelHomesLifestyle.com 🗈

The renderings, configurations and information presented is for illustrative purposes only, may not be accurate in every detail, and may contain optional features. All room dimensions and configurations are approximations only. The right to make modifications or changes without prior notice is reserved. This plan is the property of level Homes and may not be duplicated or modified without expressed permission. New home sales by Keller Williams Red Stick Partners. Each office independently owned and operated.