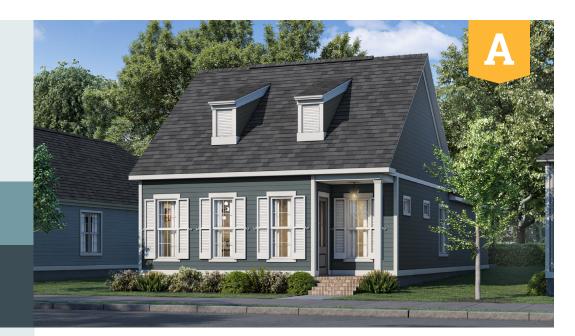

Fillmore

1,513 3 2 sq. ft. Beds Baths



## **ROOM DIMENSIONS**

| Living Room    | 15-0' × 17-4'   |
|----------------|-----------------|
| Kitchen        | 13-4' × 12-6'   |
| Dining Room    | 13-4' × 10-8'   |
| Master Bedroom | 13-1' × 12-5'   |
| Bedroom 2      | 11-5' × 10-5'   |
| Bedroom 3      | 11-5'×10-5'     |
| Garage         | 20-11' × 21-11' |



Madylin Travieso 225.263.4963 Madylin@LevelBR.com

## LevelHomesLifestyle.com 🗈

The renderings, configurations and information presented is for illustrative purposes only, may not be accurate in every detail, and may contain optional features. All room dimensions and configurations are approximations only. The right to make modifications or changes without prior notice is reserved. This plan is the property of level Homes and may not be duplicated or modified without ex