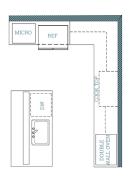

OPTIONAL GOURMET KITCHEM

Fillmore

1,513 3 2 sq. ft. Beds Baths

OPTIONAL GOURMET KITCHEM