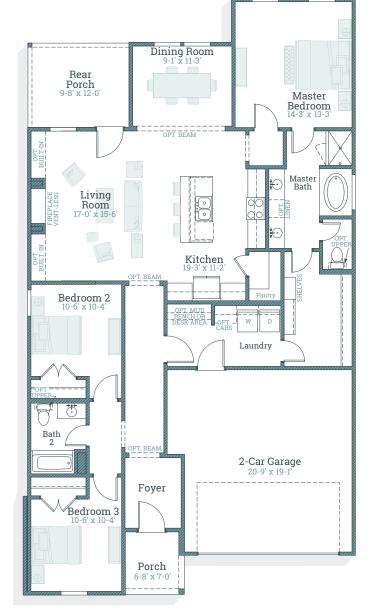

## **ROOM DIMENSIONS**

| Living Room    | 17-0'×15-6'   |
|----------------|---------------|
| Kitchen        | 19-3'×11-2'   |
| Dining Room    | 9-1'×11-3'    |
| Master Bedroom | 14-3' × 13-3' |
| Bedroom 2      | 10-6'×10-4'   |
| Bedroom 3      | 10-6'×10-4'   |
| Garage         | 20-9'×19-1'   |

# **CEILING HEIGHT**

| Kitchen/Living/Dining | 10' |
|-----------------------|-----|
| All Other Areas       | 9'  |

OPTIONAL FRENCH DOORS

Tiffany McGinty 337.510.5906 Tiffany@LevelBR.com

# **CEILING HEIGHT**

| Kitchen/Living/Dining | 10' |
|-----------------------|-----|
| All Other Areas       | 9'  |

OPTIONAL FRENCH DOORS

Tiffany McGinty 337.510.5906 Tiffany@LevelBR.com

LevelHomesLifestyle.com 🗈