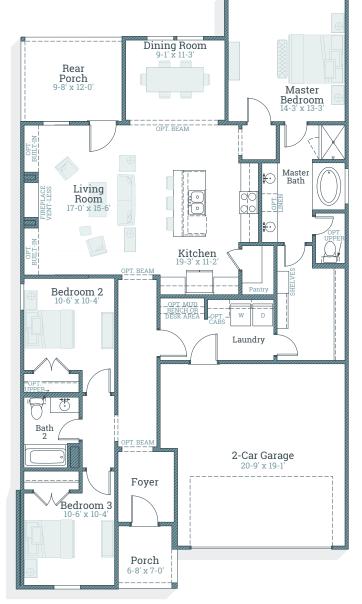

## **ROOM DIMENSIONS**

| Living Room    | 17-0'×15-6'   |
|----------------|---------------|
| Kitchen        | 19-3'×11-2'   |
| Dining Room    | 9-1'×11-3'    |
| Master Bedroom | 14-3' × 13-3' |
| Bedroom 2      | 10-6'×10-4'   |
| Bedroom 3      | 10-6'×10-4'   |
| Garage         | 20-9'×19-1'   |

# **CEILING HEIGHT**

| Kitchen/Living/Dining | 10' |
|-----------------------|-----|
| All Other Areas       | 9'  |

OPTIONAL FRENCH DOORS

Tiffany McGinty 337.510.5906 Tiffany@LevelBR.com

# **CEILING HEIGHT**

| Kitchen/Living/Dining | 10' |
|-----------------------|-----|
| All Other Areas       | 9'  |

OPTIONAL FRENCH DOORS

Tiffany McGinty 337.510.5906 Tiffany@LevelBR.com

LevelHomesLifestyle.com 🗈