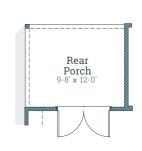

## **ROOM DIMENSIONS**

| Living Room    | 17-0'×15-6'   |
|----------------|---------------|
| Kitchen        | 19-3'×11-2'   |
| Dining Room    | 9-1'×11-3'    |
| Master Bedroom | 14-3' × 13-3' |
| Bedroom 2      | 10-6'×10-4'   |
| Bedroom 3      | 10-6'×10-4'   |
| Garage         | 20-9'×19-1'   |