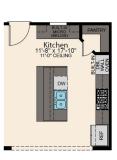

## **ROOM DIMENSIONS**

| *************************************** |                |
|-----------------------------------------|----------------|
| Living Room                             | 15-2' x 20-0'  |
| Kitchen                                 | 11-8' x 17-10' |
| Dining Room                             | 11-7' x 17-10' |
| Master Bedroom                          | 14-11' x 15-3' |
| Bedroom 2                               | 10-4' x 10-11' |
| Bedroom 3                               | 10-4' x 11-0'  |
| Bedroom 4                               | 12-10' x 11-0' |
| Garage                                  | 21-2' x 21-2'  |
|                                         |                |

OPTIONAL GOURMET KITCHEN SINGLE WALL OVEN

OPTIONAL GOURMET KITCHEN -DOUBLE WALL OVEN

The renderings, configurations and information presented is for illustrative purposes only, may not be accurate in every detail, and may contain optional purposes only, may not be accurate in every beard, and may contain optional features. All room dimensions and configurations are approximations only. The right to make modifications or changes without prior notice is reserved. This plan is the property of Level Homes and may not be duplicated or modified without expressed permission. New home sales by Keller Williams Red Stick Partners. Each office independently owned and operated.