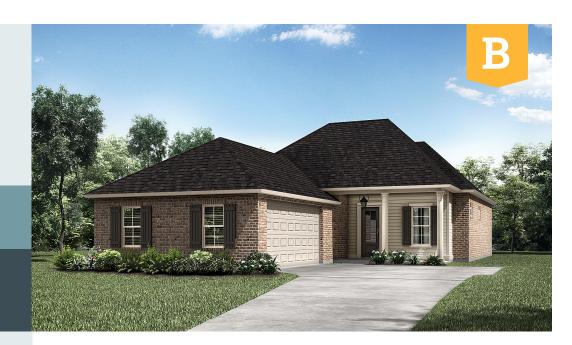

|                |



OPTIONAL GOURMET KITCHEN SINGLE WALL OVEN



OPTIONAL GOURMET KITCHEN -DOUBLE WALL OVEN





The renderings, configurations and information presented is for illustrative purposes only, may not be accurate in every detail, and may contain optional purposes only, may not be accurate in every beard, and may contain optional features. All room dimensions and configurations are approximations only. The right to make modifications or changes without prior notice is reserved. This plan is the property of Level Homes and may not be duplicated or modified without expressed permission. New home sales by Keller Williams Red Stick Partners. Each office independently owned and operated.

Alicia@LevelBR.com LevelHomesLifestyle.com



## Cameron

2,103 sq. ft.



## **ROOM DIMENSIONS**

| *************************************** |                |
|-----------------------------------------|----------------|
| Living Room                             | 15-2' x 20-0'  |
| Kitchen                                 | 11-8' x 17-10' |
| Dining Room                             | 11-7' x 17-10' |
| Master Bedroom                          | 14-11' x 15-3' |
| Bedroom 2                               | 10-4' x 10-11' |
| Bedroom 3                               | 10-4' x 11-0'  |
| Bedroom 4                               | 12-10' x 11-0' |
| Garage                                  | 21-2' x 21-2'  |
|                                         |                |



OPTIONAL GOURMET KITCHEN SINGLE WALL OVEN



OPTIONAL GOURMET KITCHEN -DOUBLE WALL OVEN





The ren