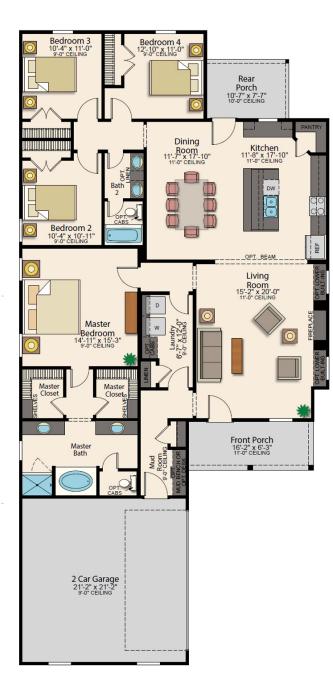

## Cameron

2,103 sq. ft.

BEDS

## **ROOM DIMENSIONS**

| *************************************** |                |
|-----------------------------------------|----------------|
| Living Room                             | 15-2' x 20-0'  |
| Kitchen                                 | 11-8' x 17-10' |
| Dining Room                             | 11-7' x 17-10' |
| Master Bedroom                          | 14-11' x 15-3' |
| Bedroom 2                               | 10-4' x 10-11' |
| Bedroom 3                               | 10-4' x 11-0'  |
| Bedroom 4                               | 12-10' x 11-0' |
| Garage                                  | 21-2' x 21-2'  |
|                                         |                |

OPTIONAL GOURMET KITCHEN SINGLE WALL OVEN

OPTIONAL GOURMET KITCHEN -DOUBLE WALL OVEN

The renderings, configurations and information presented is for illustrative purposes only, may not be accurate in every detail, and may contain optional purposes only, may not be accurate in every beard, and may contain optional features. All room dimensions and configurations are approximations only. The right to make modifications or changes without prior notice is reserved. This plan is the property of Level Homes and may not be duplicated or modified without expressed permission. New home sales by Keller Williams Red Stick Partners. Each office independently owned and operated.