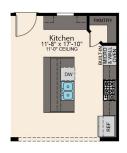

## **ROOM DIMENSIONS**

| *************************************** |                |
|-----------------------------------------|----------------|
| Living Room                             | 15-2' x 20-0'  |
| Kitchen                                 | 11-8' x 17-10' |
| Dining Room                             | 11-7' x 17-10' |
| Master Bedroom                          | 14-11' x 15-3' |
| Bedroom 2                               | 10-4' x 10-11' |
| Bedroom 3                               | 10-4' x 11-0'  |
| Bedroom 4                               | 12-10' x 11-0' |
| Garage                                  | 21-2' x 21-2'  |
|                                         |                |

OPTIONAL GOURMET KITCHEN SINGLE WALL OVEN

OPTIONAL GOURMET KITCHEN -DOUBLE WALL OVEN

The renderings, configurations and information presented is for illustrative purposes only, may not be accurate in every detail, and may contain optional purposes only, may not be accurate in every beard, and may contain optional features. All room dimensions and configurations are approximations only. The right to make modifications or changes without prior notice is reserved. This plan is the property of Level Homes and may not be duplicated or modified without expressed permission. New home sales by Keller Williams Red Stick Partners. Each office independently owned and operated.