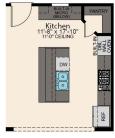

## **ROOM DIMENSIONS**

| *************************************** |                |
|-----------------------------------------|----------------|
| Living Room                             | 15-2' x 20-0'  |
| Kitchen                                 | 11-8' x 17-10' |
| Dining Room                             | 11-7' x 17-10' |
| Master Bedroom                          | 14-11' x 15-3' |
| Bedroom 2                               | 10-4' x 10-11' |
| Bedroom 3                               | 10-4' x 11-0'  |
| Bedroom 4                               | 12-10' x 11-0' |
| Garage                                  | 21-2' x 21-2'  |
|                                         |                |

OPTIONAL GOURMET KITCHEN SINGLE WALL OVEN

OPTIONAL GOURMET KITCHEN -DOUBLE WALL OVEN

The renderings, configurations and information presented is for illustrative purposes only, may not be accurate in every detail, and may contain optional purposes only, may not be accurate in every beard, and may contain optional features. All room dimensions and configurations are approximations only. The right to make modifications or changes without prior notice is reserved. This plan is the property of Level Homes and may not be duplicated or modified without expressed permission. New home sales by Keller Williams Red Stick Partners. Each office independently owned and operated.