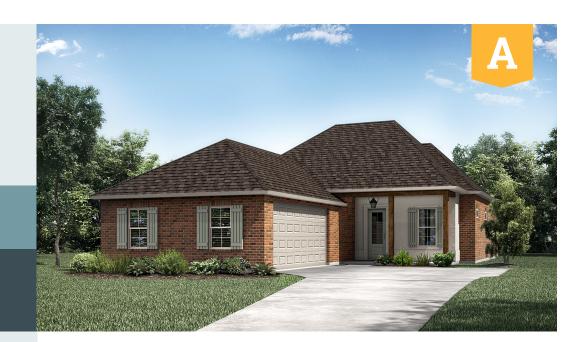

## Cameron

2,103 sq. ft.

BEDS



## **ROOM DIMENSIONS**

| *************************************** |                |
|-----------------------------------------|----------------|
| Living Room                             | 15-2' x 20-0'  |
| Kitchen                                 | 11-8' x 17-10' |
| Dining Room                             | 11-7' x 17-10' |
| Master Bedroom                          | 14-11' x 15-3' |
| Bedroom 2                               | 10-4' x 10-11' |
| Bedroom 3                               | 10-4' x 11-0'  |
| Bedroom 4                               | 12-10' x 11-0' |
| Garage                                  | 21-2' x 21-2'  |
|                                         |                |



OPTIONAL GOURMET KITCHEN SINGLE WALL OVEN



OPTIONAL GOURMET KITCHEN -DOUBLE WALL OVEN





The ren