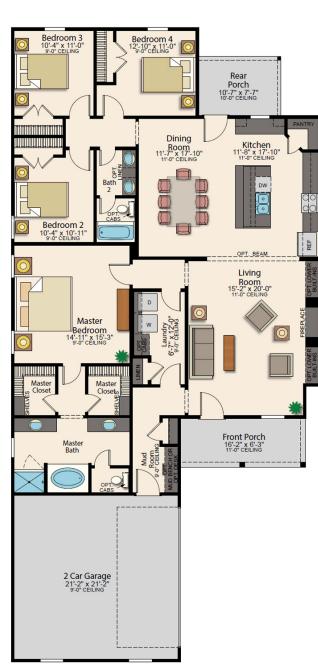

## Cameron

2,103 sq. ft.

BEDS

## **ROOM DIMENSIONS**

| *************************************** |                |
|-----------------------------------------|----------------|
| Living Room                             | 15-2' x 20-0'  |
| Kitchen                                 | 11-8' x 17-10' |
| Dining Room                             | 11-7' x 17-10' |
| Master Bedroom                          | 14-11' x 15-3' |
| Bedroom 2                               | 10-4' x 10-11' |
| Bedroom 3                               | 10-4' x 11-0'  |
| Bedroom 4                               | 12-10' x 11-0' |
| Garage                                  | 21-2' x 21-2'  |
|                                         |                |

## Cameron

2,103 sq. ft.