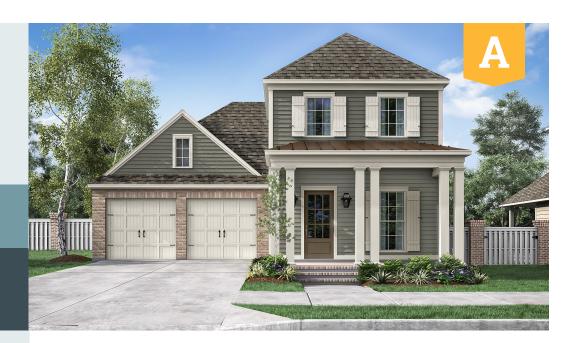

Mashington

The Washington is a two-story plan with a timeless layout and a regal curb appeal.

2,501 4 3 sq. ft. Beds Baths