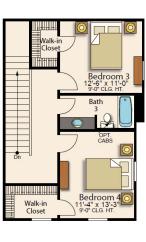

## ROOM DIMENSIONS: SECOND FLOOR

| Bedroom 3 | 12-6'×11-0'   |
|-----------|---------------|
|           |               |
| Bedroom 4 | 11-4' × 13-3' |

Bonnie Plaisance 225.414.5911

SECOND FLOOR