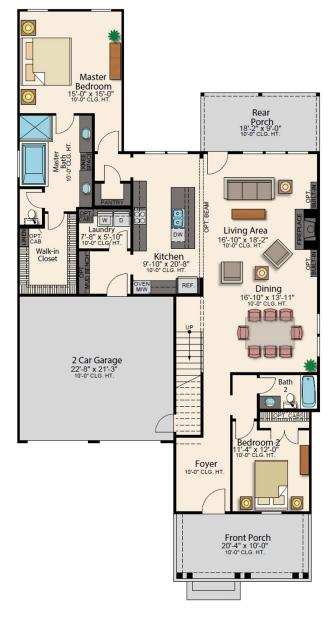

## **ROOM DIMENSIONS**

| Living Room    | 16-10' × 18-2' |
|----------------|----------------|
| Kitchen        | 9-10'×20-8'    |
| Dining Room    | 16-10'×13-11'  |
| Master Bedroom | 15-0'×15-0'    |
| Bedroom 2      | 11-4'×12-0'    |
| Garage         | 22-8'×21-3'    |