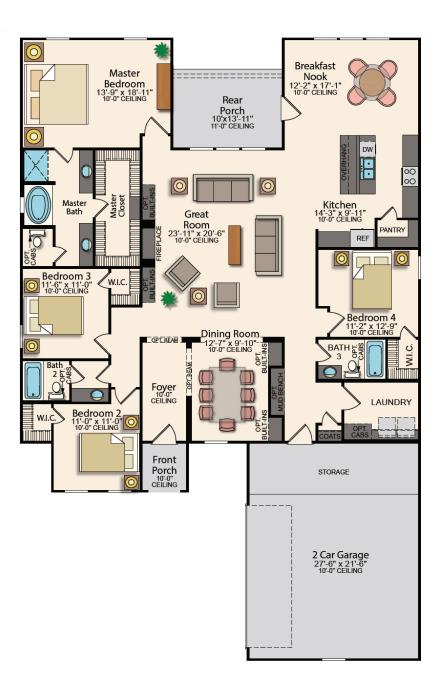

## **ROOM DIMENSIONS**

**Linda Dick** 985.308.5360

## **ROOM DIMENSIONS**

| 23-11' × 20-6' |
|----------------|
| 14-3' × 9-11'  |
| 12-2' X 17-1'  |
| 12-7' × 9-10'  |
| 13-9' × 18-11' |
| 11-0' × 11-0'  |
| 11-6'×11-0'    |
| 11-2' X 12-9'  |
| 27-6' × 21-6'  |
|                |