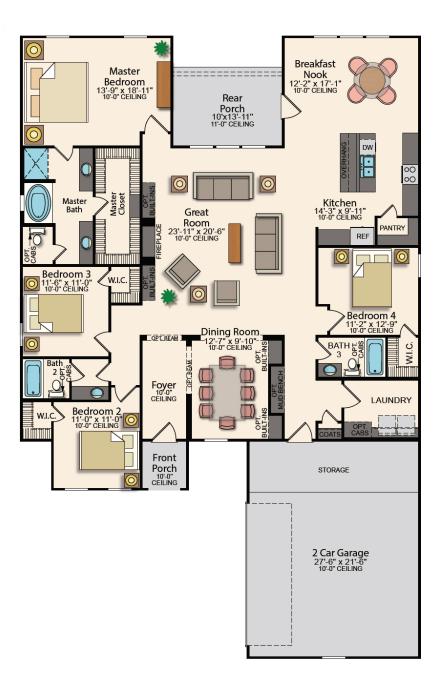

Linda Dick 985.308.5360

## **ROOM DIMENSIONS**

| 23-11' × 20-6' |
|----------------|
| 14-3' × 9-11'  |
| 12-2' X 17-1'  |
| 12-7' × 9-10'  |
| 13-9' × 18-11' |
| 11-0'×11-0'    |
| 11-6'×11-0'    |
| 11-2' × 12-9'  |
| 27-6' × 21-6'  |
|                |