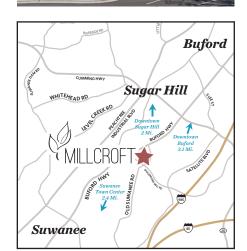

TheProvidenceGroup.com

**GPS Address:** 4271 Woodward Mill Rd., Sugar Hill, GA 30518

The Providence Group of Georgia LLC is a subsidiary of Green Brick Partners (NYSE symbol GRBK)