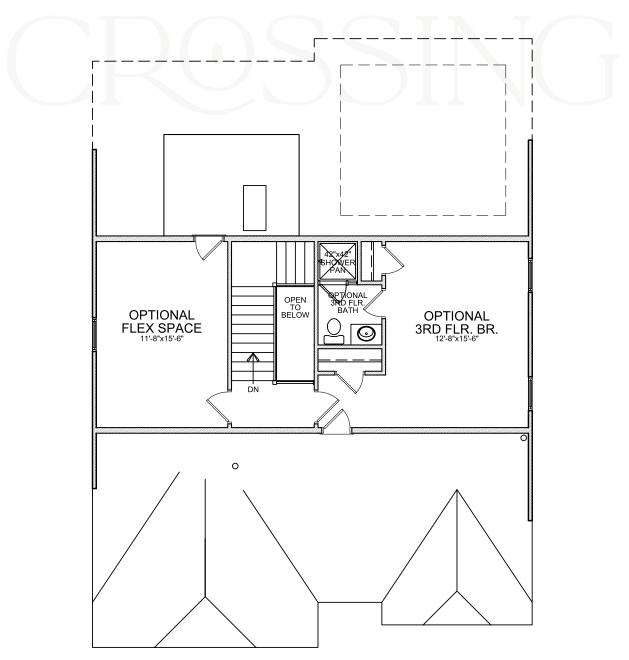

Opt. Third Floor

#### OPTIONAL THIRD FLOOR

OWNWARDSCROSSING.COM 770.521.2151 × WARDSCROSSING@THEPROVIDENCEGROUP.COM REV: 07.07.2023

PROVIDENCE GREEN BRICK

4 Bedrooms × 2.5 - 3.5 Baths × 3,350sq. ft.

ELEVATION B

ELEVATION C