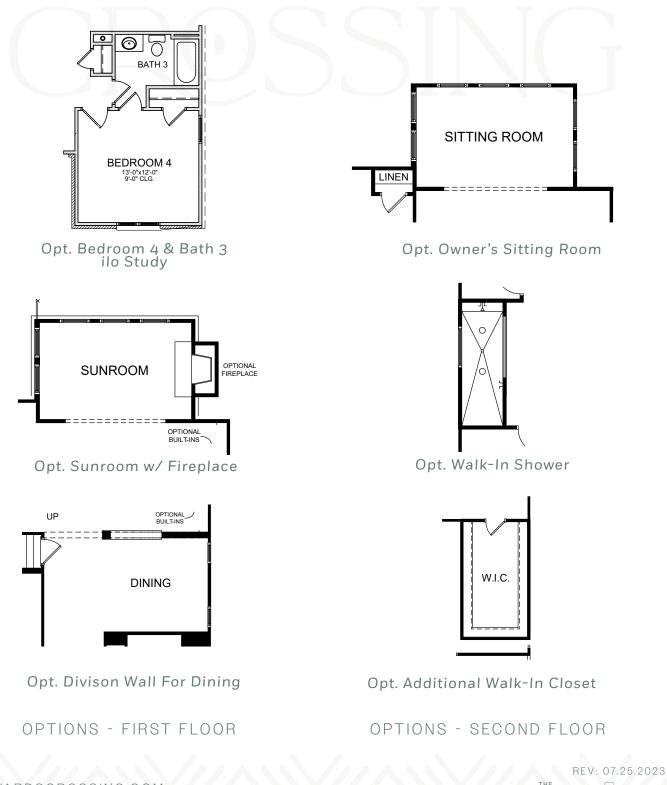

3-6 Bedrooms × 2.5 - 6 Baths × 2,852-3,922 sq. ft.

Opt. Covered Deck/Patio

Opt. Coffered Ceilings w/ Opt. Media Room or Bedroom 5 above

Opt. Bedroom 4 w/ Full Bath ilo Study & Power Room

*Opt. Sunroom w/ Fireplace* 

#### OPTIONS SECOND FLOOR

OWNWARDSCROSSING.COM 770.521.2151 × WARDSCROSSING@THEPROVIDENCEGROUP.COM REV: 07.07.2023

PROVIDENCE GREEN BRICK

THE

3-6 Bedrooms × 2.5 - 6 Baths × 2,852-3,922 sq. ft.

Opt. Full Bath 6