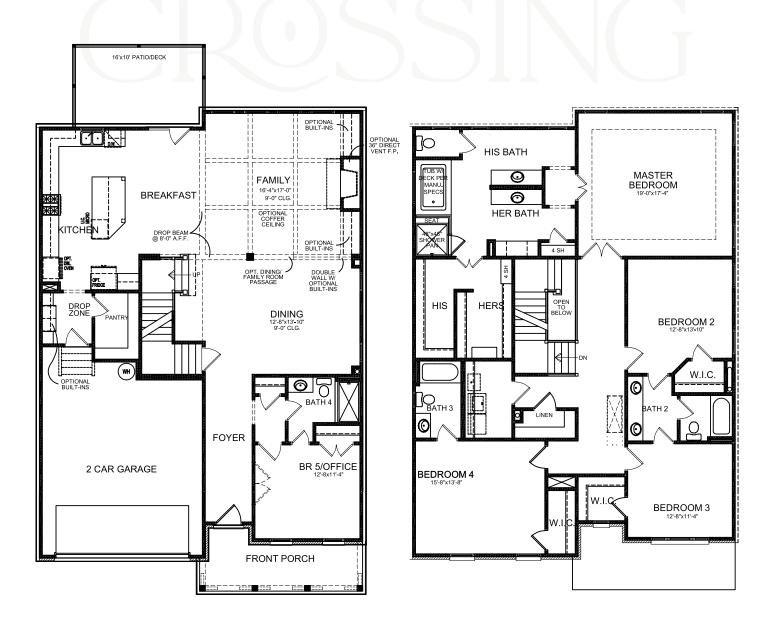

#### FIRST FLOOR

SECOND FLOOR

THE

PROVIDENCE

GROUP

REV: 07.07.2023

GREEN BRICK

OWNWARDSCROSSING.COM 770.521.2151 × WARDSCROSSING@THEPROVIDENCEGROUP.COM

THE GREEN BRICK PROVIDENCE GROUP

3-6 Bedrooms × 2.5 - 6 Baths × 2,852-3,922 sq. ft.