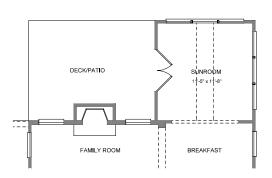

3-6 Bedrooms × 2.5 - 6 Baths × 2,852-3,922 sq. ft.

Opt. Covered Deck/Patio

Opt. Coffered Ceilings w/ Opt. Media Room or Bedroom 5 above

Opt. Bedroom 4 w/ Full Bath ilo Study & Power Room

*Opt. Sunroom w/ Fireplace* 