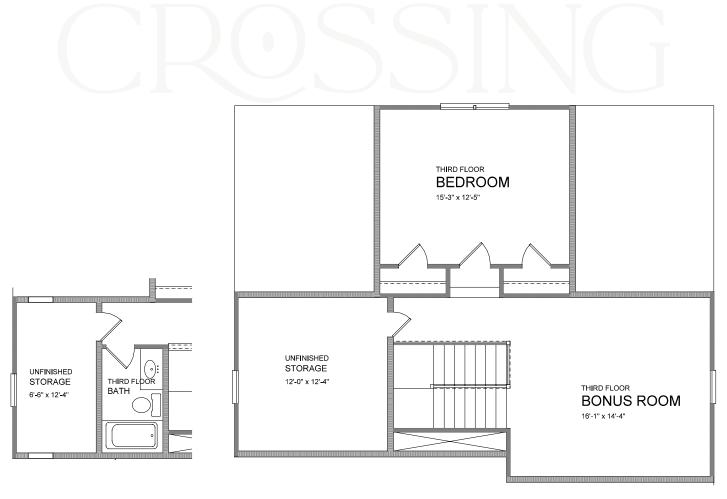

Opt. Third Floor

#### OPTIONAL THIRD FLOOR

OWNWARDSCROSSING.COM 770.521.2151 × WARDSCROSSING@THEPROVIDENCEGROUP.COM REV: 07.07.2023

PROVIDENCE GREEN BRICK

4 Bedrooms × 2.5 - 3.5 Baths × 3,350sq. ft.

ELEVATION B

ELEVATION C