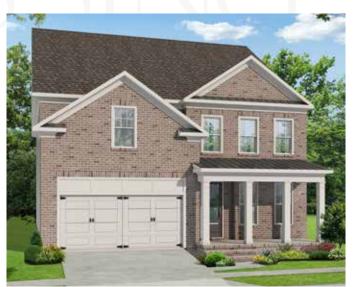

THE GREEN BRICK PROVIDENCE GROUP

3-6 Bedrooms × 2.5 - 6 Baths × 2,852-3,922 sq. ft.