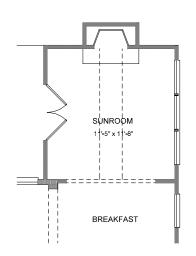

3-6 Bedrooms × 2.5 - 6 Baths × 2,852-3,922 sq. ft.

Opt. Covered Deck/Patio

Opt. Coffered Ceilings w/ Opt. Media Room or Bedroom 5 above

Opt. Bedroom 4 w/ Full Bath ilo Study & Power Room

*Opt. Sunroom w/ Fireplace* 