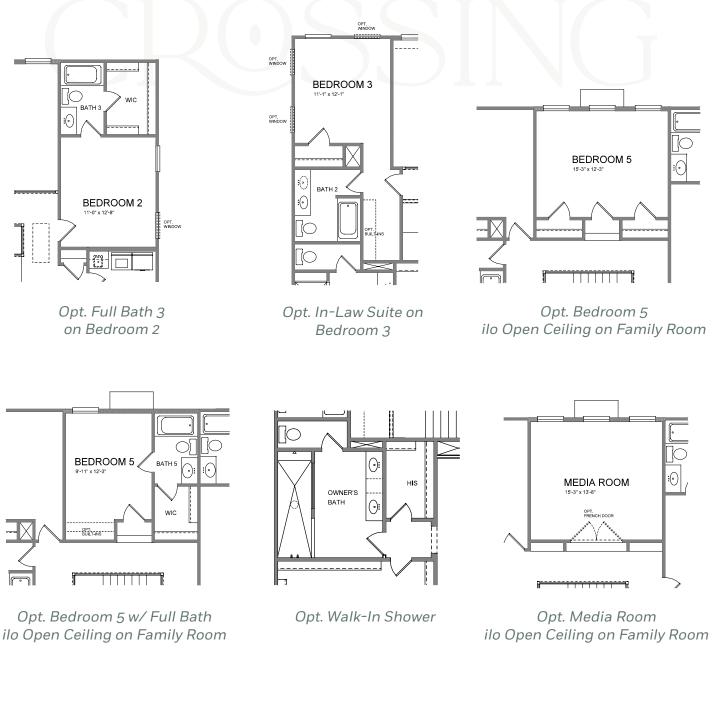

#### OPTIONS SECOND FLOOR

OWNWARDSCROSSING.COM 770.521.2151 × WARDSCROSSING@THEPROVIDENCEGROUP.COM REV: 07.07.2023

PROVIDENCE GREEN BRICK

THE

3-6 Bedrooms × 2.5 - 6 Baths × 2,852-3,922 sq. ft.

Opt. Full Bath 6