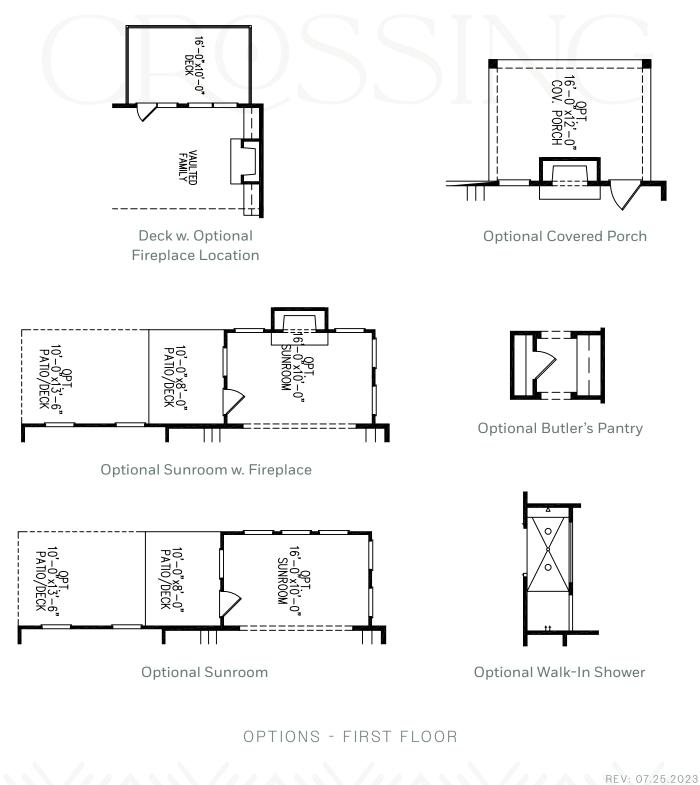

3-6 Bedrooms × 2.5 - 6 Baths × 2,852-3,922 sq. ft.

Opt. Covered Deck/Patio

Opt. Coffered Ceilings w/ Opt. Media Room or Bedroom 5 above

Opt. Bedroom 4 w/ Full Bath ilo Study & Power Room

*Opt. Sunroom w/ Fireplace* 

#### OPTIONS SECOND FLOOR

OWNWARDSCROSSING.COM 770.521.2151 × WARDSCROSSING@THEPROVIDENCEGROUP.COM REV: 07.07.2023

PROVIDENCE GREEN BRICK

THE

3-6 Bedrooms × 2.5 - 6 Baths × 2,852-3,922 sq. ft.

Opt. Full Bath 6