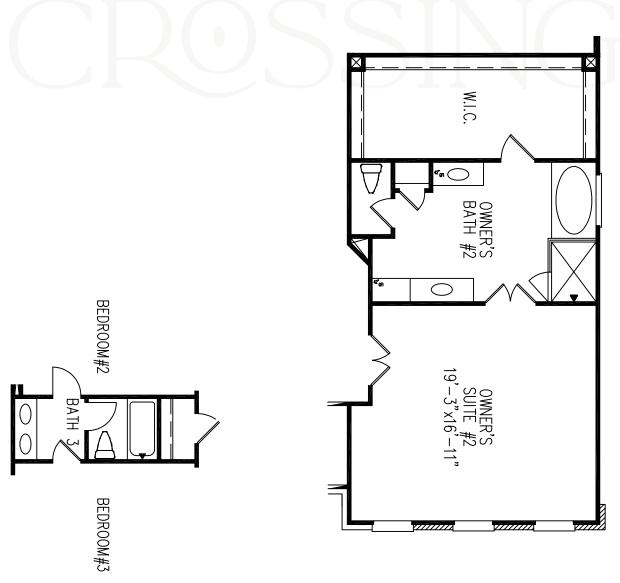

#### OPTIONS SECOND FLOOR

OWNWARDSCROSSING.COM 770.521.2151 × WARDSCROSSING@THEPROVIDENCEGROUP.COM REV: 07.07.2023

PROVIDENCE GREEN BRICK

THE

3-6 Bedrooms × 2.5 - 6 Baths × 2,852-3,922 sq. ft.

Opt. Full Bath 6

THE

PROVIDENCE

GROUP

GREEN BRICK

4 Bedrooms × 2.5 - 3.5 Baths × 3,350sq. ft.

**Optional Shared Bath** 

Optional Dual Master ilo Bedroom 4 & Media Room

OPTIONS - SECOND FLOOR