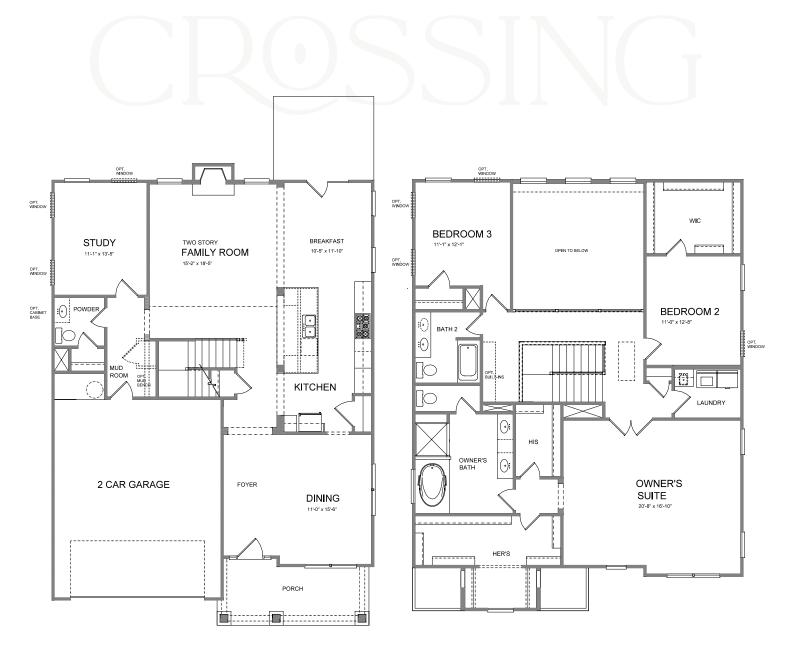

### THE MANSFIELD

3-4 Bedrooms × 2.5 - 3 Baths × 3,111 sq. ft.

FIRST FLOOR

SECOND FLOOR

ELEVATION C FLOOR PLANS

OWNWARDSCROSSING.COM 770.521.2151 × WARDSCROSSING@THEPROVIDENCEGROUP.COM REV: 07.25.2023

PROVIDENCE GREEN BRICK