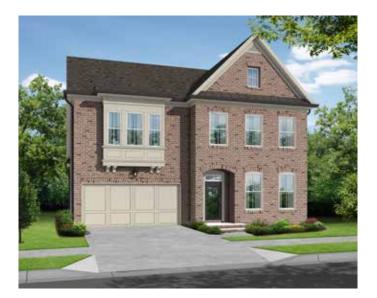

#### THE CALHOUN CARRIAGE COLLECTION

3-6 Bedrooms × 2.5 - 6 Baths × 2,852-3,922 sq. ft.

ELEVATION A

ELEVATION B

ELEVATION D

OWNWARDSCROSSING.COM 770.521.2151 × WARDSCROSSING@THEPROVIDENCEGROUP.COM REV: 07.07.2023

THE GREEN BRICK PROVIDENCE GROUP

3-6 Bedrooms × 2.5 - 6 Baths × 2,852-3,922 sq. ft.