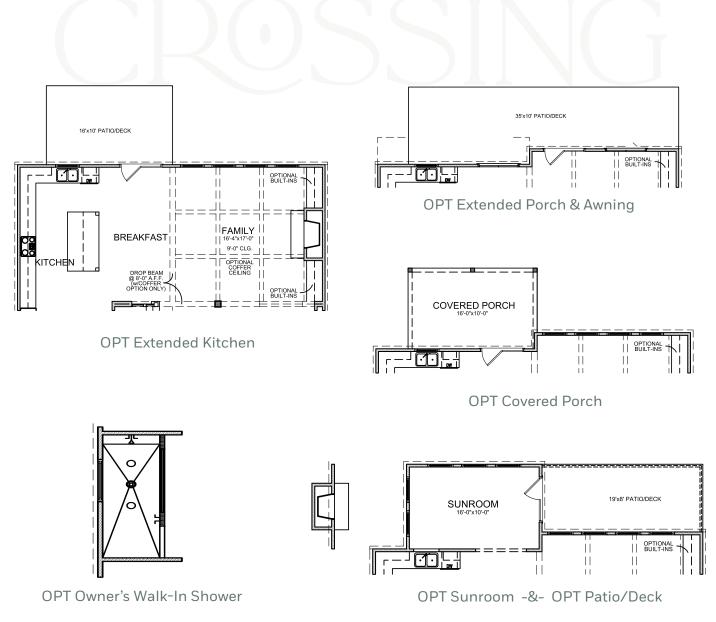

3-6 Bedrooms × 2.5 - 6 Baths × 2,852-3,922 sq. ft.

Opt. Covered Deck/Patio

Opt. Coffered Ceilings w/ Opt. Media Room or Bedroom 5 above

Opt. Bedroom 4 w/ Full Bath ilo Study & Power Room

*Opt. Sunroom w/ Fireplace* 

#### OPTIONS SECOND FLOOR

OWNWARDSCROSSING.COM 770.521.2151 × WARDSCROSSING@THEPROVIDENCEGROUP.COM REV: 07.07.2023

PROVIDENCE GREEN BRICK

THE

3-6 Bedrooms × 2.5 - 6 Baths × 2,852-3,922 sq. ft.

Opt. Full Bath 6