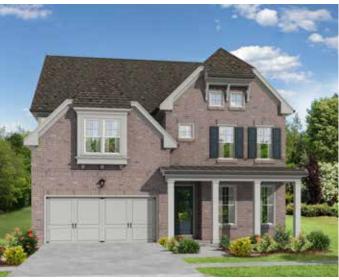

#### THE CALHOUN CARRIAGE COLLECTION

3-6 Bedrooms × 2.5 - 6 Baths × 2,852-3,922 sq. ft.

ELEVATION A

ELEVATION B

ELEVATION D

OWNWARDSCROSSING.COM 770.521.2151 × WARDSCROSSING@THEPROVIDENCEGROUP.COM REV: 07.07.2023

THE GREEN BRICK PROVIDENCE GROUP

3-6 Bedrooms × 2.5 - 6 Baths × 2,852-3,922 sq. ft.