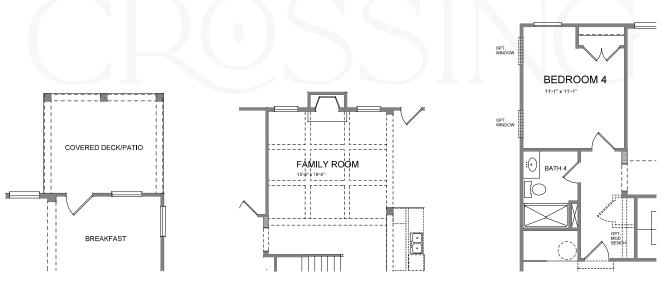

3-6 Bedrooms × 2.5 - 6 Baths × 2,852-3,922 sq. ft.

Opt. Covered Deck/Patio

Opt. Coffered Ceilings w/ Opt. Media Room or Bedroom 5 above

Opt. Bedroom 4 w/ Full Bath ilo Study & Power Room

*Opt. Sunroom w/ Fireplace* 