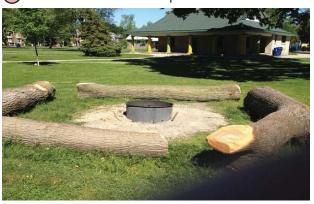

### D. Neighborhood Parks

- 1 Multiuse Lawns
- 2 Picnic Pavillion
- 3 Picnic and Barbeque Areas
- 4 Fire Pits

# D. Neighborhood Parks

4 Play Area

4 Social Space

4 Picnic Pavillion

4 Fire Pit

4 Disc Golf

THE PRESERVE AT LAKE MEADE

CITY OF SUFFOLK, VIRGINIA 5.2019