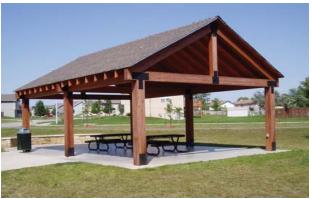

#### A. Community Park

- 1 Entrance & Mail Kiosk
- 2 Multi-Use Field
- 3 Pickle-Ball Court
- 4 Play Area
- Mulch Loop Path
- 6 Picnic Shelter

# A. Community Park

2 Kayak Launch

2 Event Pavilion

**2** Wooded Hiking Trails Trails

(3) Pickle Ball Court

3 Bocce Court

Fishing Dock

3 Picnic and Barbeque Areas

3 Fitness Stations

4 Play Area

4 Social Space

4 Picnic Pavillion

4 Fire Pit

4 Disc Golf

THE PRESERVE AT LAKE MEADE

CITY OF SUFFOLK, VIRGINIA 5.2019