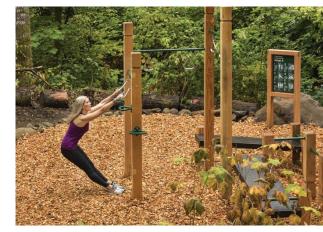

#### E. Perimeter Recreation Areas

- 1 Multiuse Trails
- Wooded Hiking Trails
- 3 Fitness Stations
- 4 Disc Golf

### E. Perimeter Recreation Area

1 Entrance and Mail Kiosk

1 Nature Playground

1) Observation Deck

1) Multiuse Activity Lawn

1 Multiuse Trails

2 Multi-Use Fields

② Life-Sized Lawn Chess

2 Kayak Launch

2 Event Pavilion

**2** Wooded Hiking Trails Trails

(3) Pickle Ball Court

3 Bocce Court

Fishing Dock

3 Picnic and Barbeque Areas

3 Fitness Stations