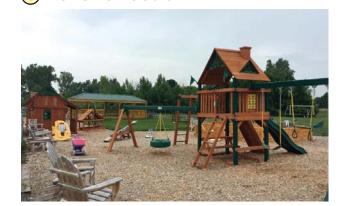

#### A. Community Park

- 1 Entrance & Mail Kiosk
- 2 Multi-Use Field
- 3 Pickle-Ball Court
- 4 Play Area
- Mulch Loop Path
- 6 Picnic Shelter

4 Play Area

4 Social Space

4 Picnic Pavillion

4 Fire Pit

4 Disc Golf

THE PRESERVE AT LAKE MEADE

CITY OF SUFFOLK, VIRGINIA 5.2019