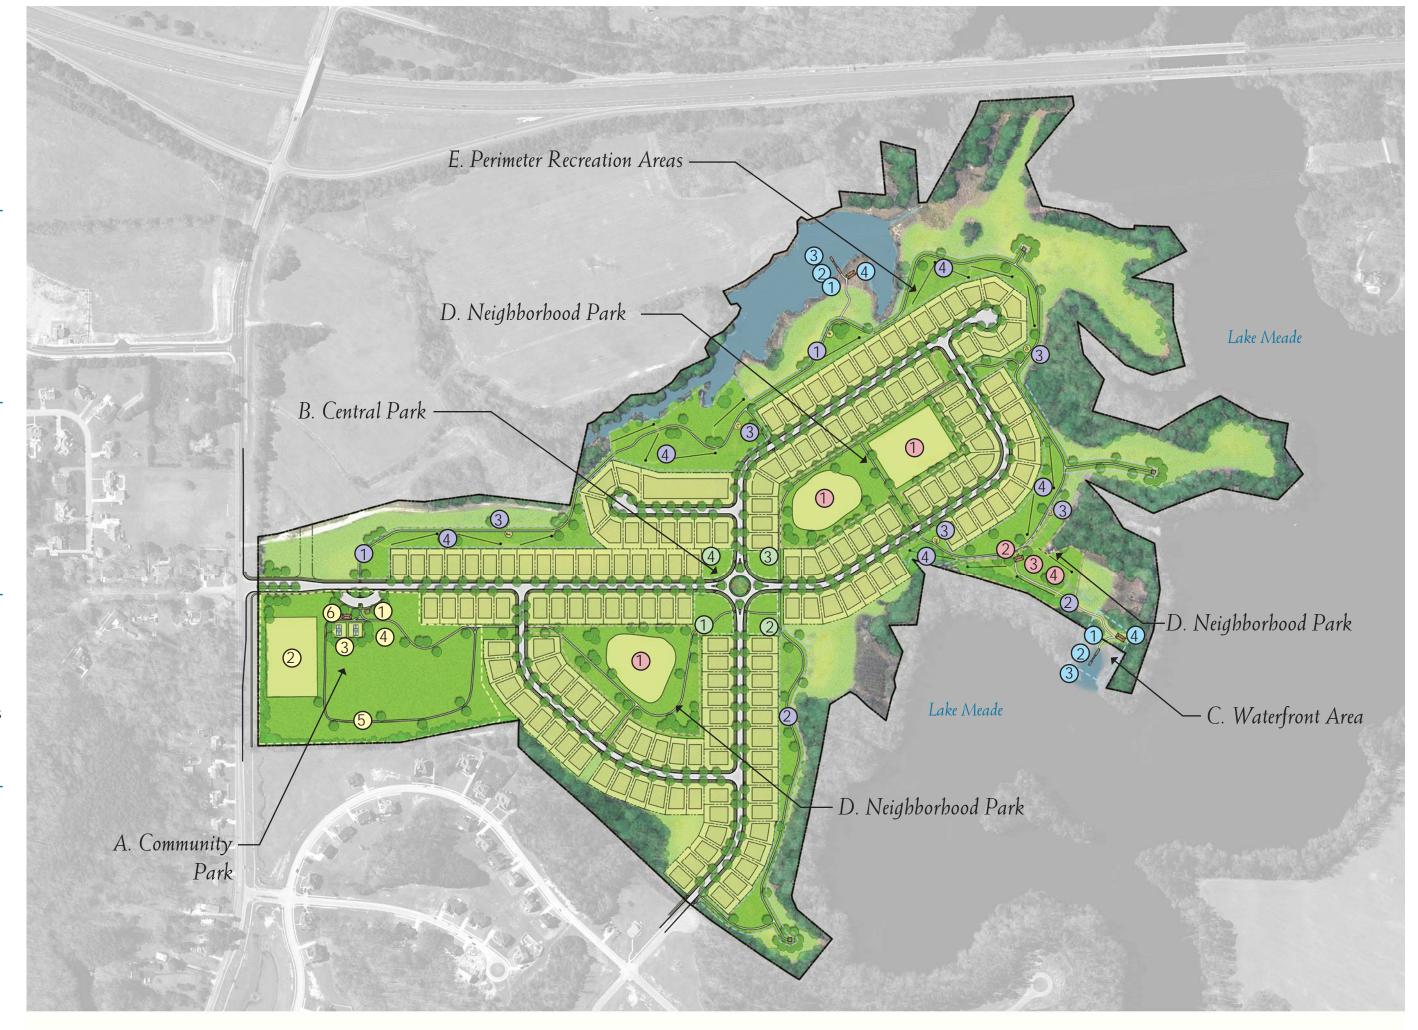

#### A. Community Park

- 1 Entrance & Mail Kiosk
- 2 Multi-Use Field
- 3 Pickle-Ball Court
- 4 Play Area
- Mulch Loop Path
- 6 Picnic Shelter

# A. Community Park

### E. Perimeter Recreation Area

1 Entrance and Mail Kiosk

1 Nature Playground

1) Observation Deck

1) Multiuse Activity Lawn

1 Multiuse Trails

2 Multi-Use Fields

② Life-Sized Lawn Chess

4 Play Area

4 Social Space

4 Picnic Pavillion

4 Fire Pit

4 Disc Golf

THE PRESERVE AT LAKE MEADE

CITY OF SUFFOLK, VIRGINIA 5.2019