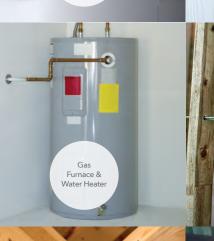

## DARE TO COMPARE

Chesapeake Homes offers homes built with technology to automate your life while saving both energy and money every step of the way.

- Smart Thermostat
  - Set it and forget it a great way to adjust your home's inside temps automatically.
- Smart Porch Light Switch
- Perfect way to make sure your home's entry is always lit when it's dark out.
- Keyless Entry Deadbolt
- The easiest way for family to enter your home, also great for limited access by trusted friends or visitors.
- Video Doorbell
- See who's at your door from comfort o inside your home, or even if you are away.
- Gas Furnace & Water Heater
- Enjoy the efficiency of natural gas heat for home and water.
- Taexx Pest Control System
- An added barrier of protection against pests targeting inside your home's walls.
- Quick Tie Wall Anchoring System
- A peace of mind feature for this area that's prone to offshore winds.
- 15 Seer\* Energy Efficient