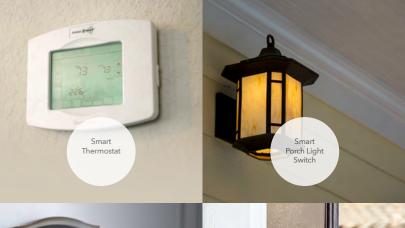

## DARE TO COMPARE

Chesapeake Homes offers homes built with technology to automate your life while saving both energy and money every step of the way.

- Smart Thermostat
  - Set it and forget it a great way to adjust your home's inside temps automatically.
- Smart Porch Light Switch
- Perfect way to make sure your home's entry is always lit when it's dark out.
- Keyless Entry Deadbolt
- The easiest way for family to enter your home, also great for limited access by trusted friends or visitors.
- Video Doorbell
- See who's at your door from comfort o inside your home, or even if you are away.
- Gas Furnace & Water Heater
- Enjoy the efficiency of natural gas heat for home and water.
- Taexx Pest Control System
- An added barrier of protection against pests targeting inside your home's walls.
- Quick Tie Wall Anchoring System
- A peace of mind feature for this area that's prone to offshore winds.
- 15 Seer\* Energy Efficient