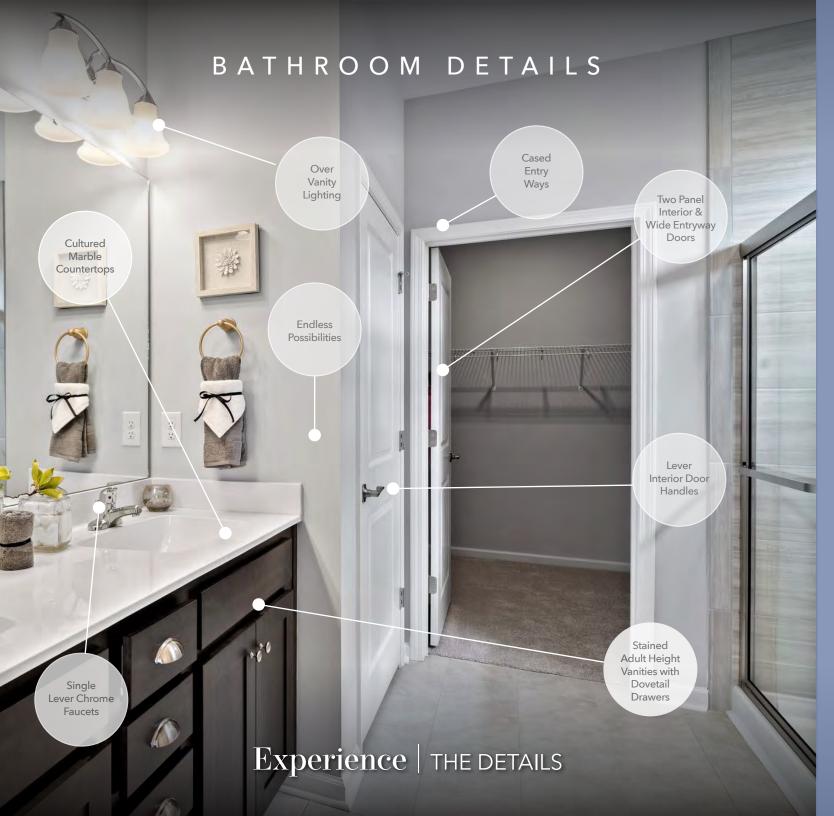

#### DARE TO COMPARE

Escape the day's busy pace in your spa-like bathroom with exceptional details and calming surroundings that just may make this your favorite room in your house.

- Endless Possibilities
- A wide array of owner's bathroom configurations are available to create your very own spa-like oasis.
- Stained Adult Height Vanities with Dovetail Drawers

The perfect height while you ready yourself for the day ahead.

- Cultured Marble Countertops
- Durable marble is ideal for the bathroom setting easy to clean too.
- Over Vanity Lighting
  Light matters and we've made sure this
  space is lit to perfection
- Cased Entryways
  Enhances the look of doors throughout
  your home and
- Two Panel Interior & Wide Entryway Doors

Your bathroom's interior doors have two panel detailed plus the entry door features a wider width for more space.

- Lever Interior Door Handles
- The preferred alternative to door knobs with a sleeker look.
- Single Lever Chrome Faucet
  Easy to operate and adjust your hot to