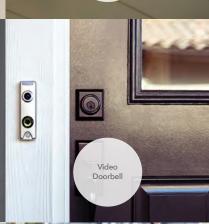

## DARE TO COMPARE

Chesapeake Homes offers homes built with technology to automate your life while saving both energy and money every step of the way.

- Smart Thermostat
  - Set it and forget it a great way to adjust your home's inside temps automatically.
- Smart Porch Light Switch
- Perfect way to make sure your home's entry is always lit when it's dark out.
- Keyless Entry Deadbolt
- The easiest way for family to enter your home, also great for limited access by trusted friends or visitors.
- Video Doorbell
- See who's at your door from comfort o inside your home, or even if you are away.
- Gas Furnace & Water Heater
- Enjoy the efficiency of natural gas heat for home and water.
- Taexx Pest Control System
- An added barrier of protection against pests targeting inside your home's walls.
- Quick Tie Wall Anchoring System
- A peace of mind feature for this area that's prone to offshore winds.
- 15 Seer\* Energy Efficient