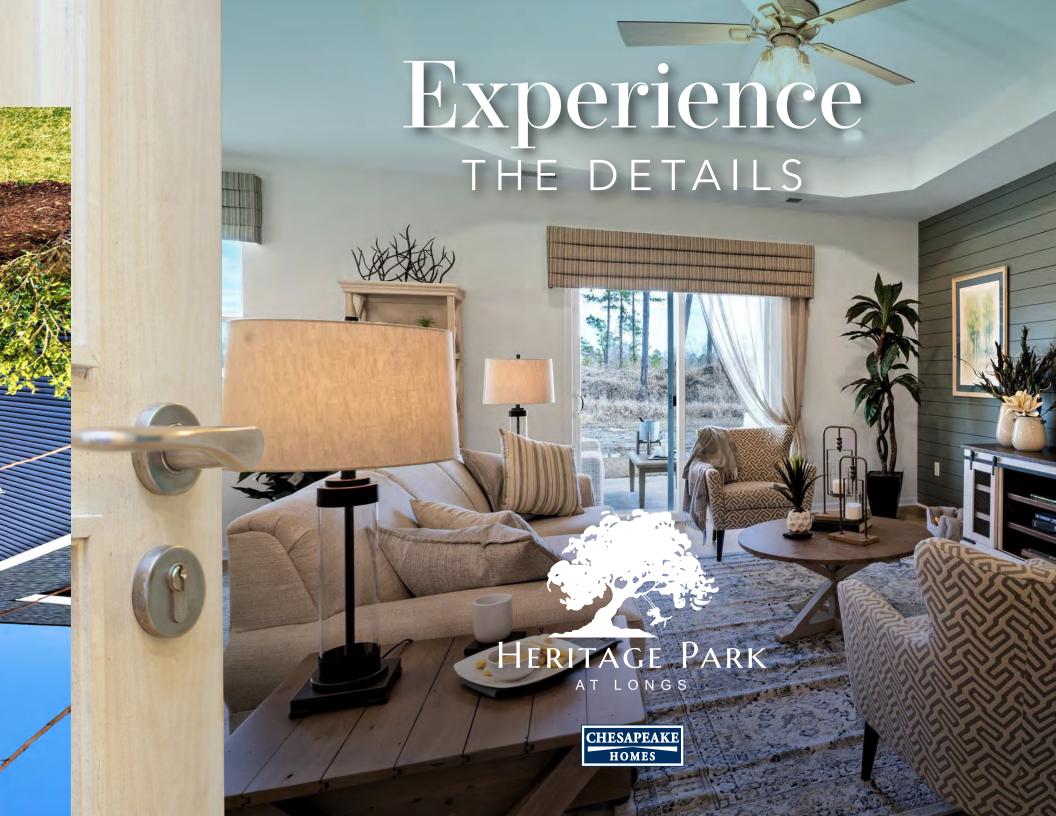

## DARE TO COMPARE

Look around at other builders and their homes - we know you won't find the value that we pack into each and every home we built at Chesapeake Homes!

- Beautifully Detailed 8' Garage Doors Adds a touch of elegance to the front view of your new home!
- Low-E Energy Efficient Windows With Tilt-In Sash & Screens
  Industry best to keep your home comfortable whenever the seasons change.
- 30 Year Architectural Shingles
  Confidence in a sturdy and secure roof
  constructed with durable materials.
- No need to start from scratch with a surrounding blanket of sod in your new yard.
- Beautifully Designed Facades
  Curb appeal to the max our exteriors
  match the beauty of our interiors.
- Processionally Landscaped
  Front Yard
  In addition to the sodded yard, you get
  zone appropriate landscaping too.
- Insulated Energy Efficient
  Fiberglass Entry Door
  Sturdy front doors not only look beautiful but provide energy efficiency.
- MyQ Programmable
  Garage Door Opener
  Monitor and control your garage door
  from both inside and outside of your
  home with the MyQ app and wifi capable
  garage door opener.