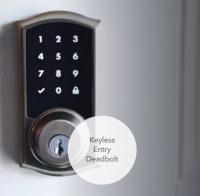

## DARE TO COMPARE

Chesapeake Homes offers homes built with technology to automate your life while saving both energy and money every step of the way.

- Smart Thermostat
  - Set it and forget it a great way to adjust your home's inside temps automatically.
- Smart Porch Light Switch
- Perfect way to make sure your home's entry is always lit when it's dark out.
- Keyless Entry Deadbolt
- The easiest way for family to enter your home, also great for limited access by trusted friends or visitors.
- Video Doorbell
- See who's at your door from comfort o inside your home, or even if you are away.
- Gas Furnace & Water Heater
- Enjoy the efficiency of natural gas heat for home and water.
- Taexx Pest Control System
- An added barrier of protection against pests targeting inside your home's walls.
- Quick Tie Wall Anchoring System
- A peace of mind feature for this area that's prone to offshore winds.
- 15 Seer\* Energy Efficient