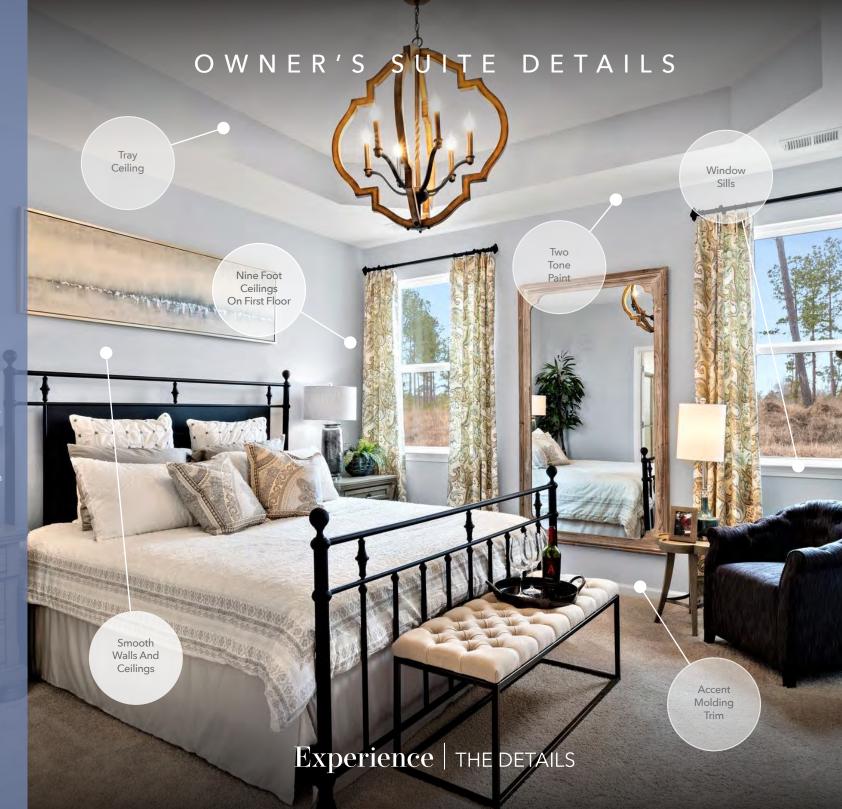

## DARE TO COMPARE

Peace and comfort at every turn in the privacy of your owner's suite - an oasis of pure relaxation offering a tranquil setting morning, noon and night.

Tray Ceiling

The added bump of height in this design detail is usually reserved for custom homes.

Window Sills

 It's the slightest touch of design detai that makes a huge difference in your window's interior profile.

Two Tone Paint

We've included this feature to save you the burden of trying to achieve a designer-quality touch to your walls and ceiling.

Nine Foot Ceilings On First Floor
An additional foot of height on the first

floors elevates the entire footprint of your home.

Smooth Walls And Ceilings

No more popcorn ceilings and knock-down finishes, we give you smooth surfaces throughout.

- Accent Molding Trim
  - (3 1/4 Baseboards, 2 1/4 Trim)

You'd be surprised at what accent trim molding can do to make a room look fabulously finished.