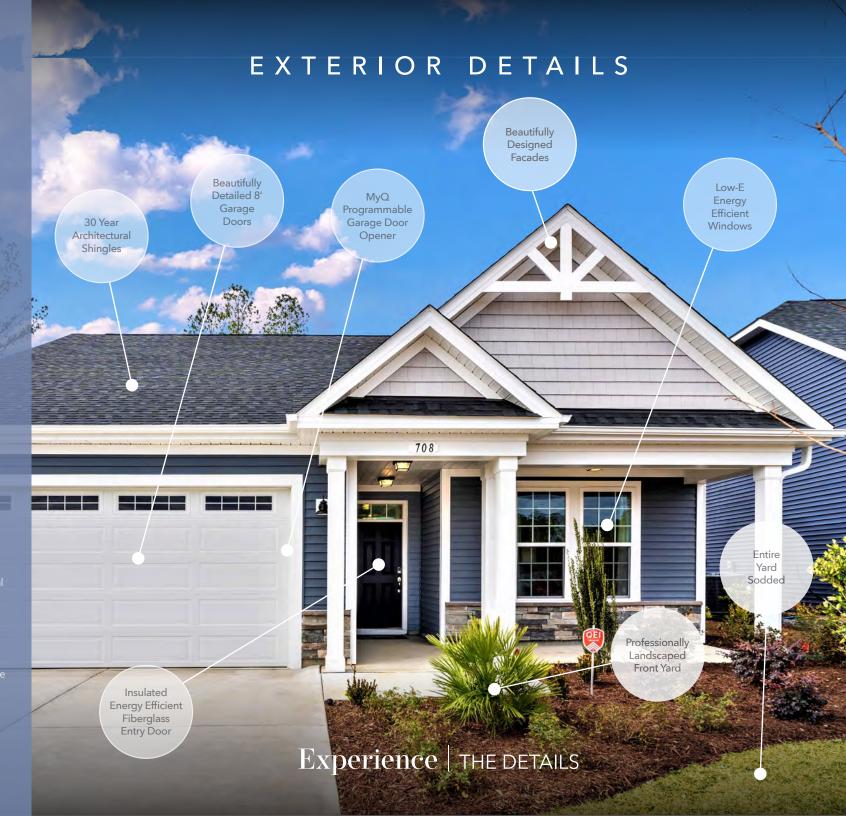

## DARE TO COMPARE

Look around at other builders and their homes - we know you won't find the value that we pack into each and every home we built at Chesapeake Homes!

- Beautifully Detailed 8' Garage Doors Adds a touch of elegance to the front view of your new home!
- Low-E Energy Efficient Windows With Tilt-In Sash & Screens
  Industry best to keep your home comfortable whenever the seasons change.
- 30 Year Architectural Shingles
  Confidence in a sturdy and secure roof
  constructed with durable materials.
- No need to start from scratch with a surrounding blanket of sod in your new yard.
- Beautifully Designed Facades
  Curb appeal to the max our exteriors
  match the beauty of our interiors.
- Processionally Landscaped
  Front Yard
  In addition to the sodded yard, you get
  zone appropriate landscaping too.
- Insulated Energy Efficient
  Fiberglass Entry Door
  Sturdy front doors not only look beautiful but provide energy efficiency.
- MyQ Programmable
  Garage Door Opener
  Monitor and control your garage door
  from both inside and outside of your
  home with the MyQ app and wifi capable
  garage door opener.