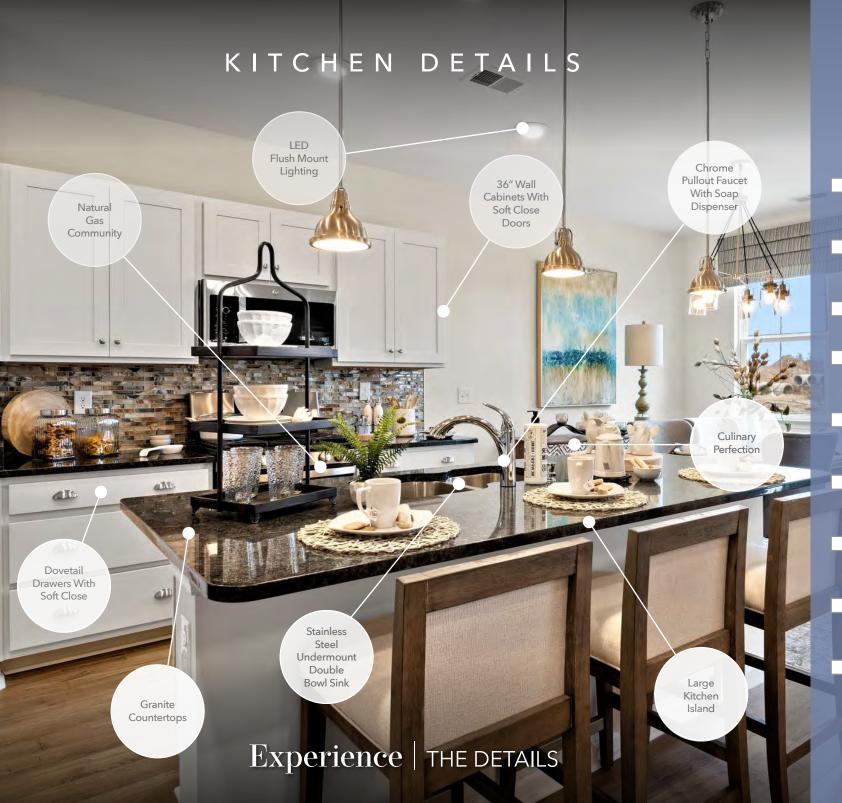

## DARE TO COMPARE

With a gourmet flair, our kitchen highlights the finest details and nuances to make you feel like a five-star chef in your own home!

Culinary Perfection

Pamper your inner chef with multiple kitchen configurations to create the space for exceptional culinary experiences.

Large Kitchen Island

Added counter top space for cooking prep plus extra storage for all your culinary needs.

Granite Countertops

Nothing is more elegant than pure granite countertops and we deliver.

36" Wall Cabinets With Soft Close Doors

Generous cabinetry with the space you'll need for all your cooking equipment, dishes, utensils, and glassware.

Dovetail Drawers With Soft Close

Dovetail drawers add extreme strength to the drawer box joints and include the full extension, soft closing drawer guides.

**Natural Gas Community** 

Energy efficiency with clean natural gas - from stoves to fireplaces, you'll simply love it.

LED Flush Mount Lighting

Brighten up your entire kitchen with overhead lighting that is discreetly installed into your ceiling

Stainless Steel Undermount

Double Bowl Sink

Durable and easy to keep clean, stainless

Chrome Pullout Faucet
With Soap Dispenser

Added conveniences for your sink to make kitchen clean up a breeze.