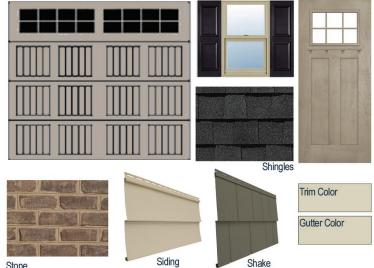

#### **Exterior Selections:**

- Paint Grade Smooth, 6 Light Craftsman with Shelf Door with Balanced Beige SW7037 Paint
- Moire Black Dimensional Shingles
- Walnut Creek Brick Facade
- Pebblestone Clay Vinyl Siding
- · Misty Shadow Vinyl Shake
- Desert Sand Exterior Trim
- Black Raised Panel Shutters
- 6 over 6 Tan Windows
- Taupe Garage Door with Hardware and Window Insert
- Desert Sand Gutters
- Sod in Front, Sides, and Rear