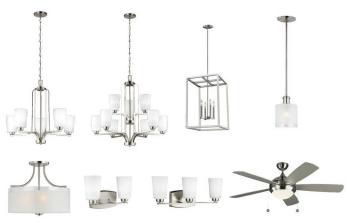

#### **Lighting Selections:**

- Franport Brushed Nickel Package
- 2 Pendants over Kitchen Island (Model: 6139801-962)
- LED Recess Lights in Kitchen and Great Room (per plan)