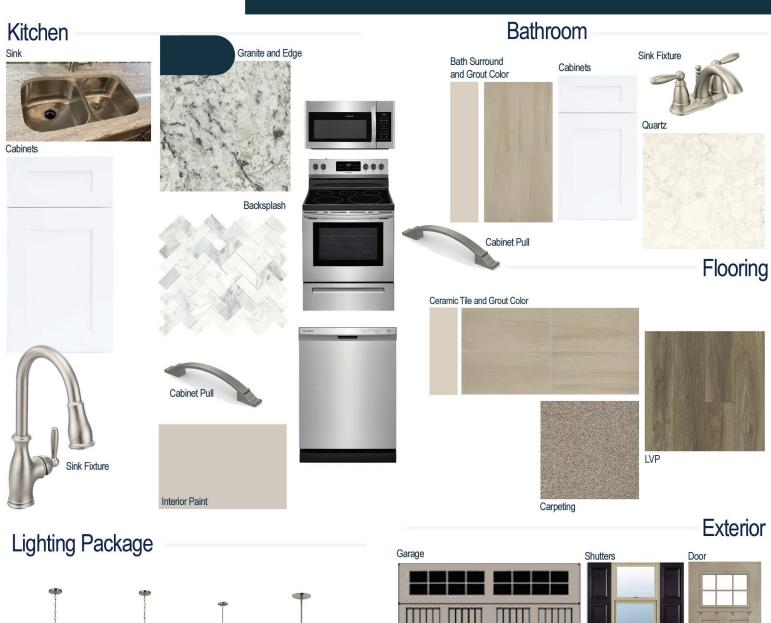

#### **Kitchen Selections:**

- Brushed Nickel Brantford Kitchen Sink Fixture
- Standard SS 50/50 Double Bowl Sink
- Seattle Snow Cabinets
- Antique Nickel BP20606128-143 Pulls
- 1/2 Bullnose Edge White Ice Granite Countertops
- Minute Mosaix M103 Daphne White Herringbone Backsplash
- Ferguson/Frigidaire
   Stainless Steel Electric Appliances
   (Microwave Model: FFMV1846VS
   Dishwasher Model: FFCD2418US
   Range/Cooktop Model: FFEF3054TS)

#### **Bathroom Selections:**

- Niagara Quartz Countertops
- Brushed Nickel Brantford Bath Sink Fixture
- Antique Nickel BP20606128-143 Pulls
- AV18 12x24 w/ Staggered 17 Marble Beige Ceramic Tile Bath Surrond
- Seattle Snow Cabinets

### Flooring Selections:

- Resolute 7" Plus Wire Walnut 7040
   LVP (Foyer, Great Room, Dining Area, Kitchen, Powder Room, Primary Suite)
- AV18 12X24 Staggered with 17 Marble Beige Grout Ceramic Tiles (Primary Bath, Bath 2, Laundry)
- Graceful Finesse Soft Taupe Carpeting

#### **Interior Paint Selections:**

 Primary Interior Color: Agreeable Grey SW7029