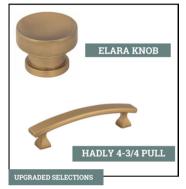

### WHOLE HOUSE SELECTIONS

**FLOORING** Luxury Vinyl Plank Color: Copano Oak #1003

**CABINETS** Door Style: Groveland Color: Grey Wolf

**CABINET HARDWARE** Satin Bronze Knobs Style 484SBZ | Pull Style 449-96SBZ