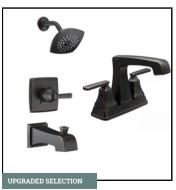

**BATHROOM SINKS Rectangle Undermount Sink** 

**BATHROOM PLUMBING** 

INTERIOR DOOR STYLE

LIGHTING

Briarwood Collection | Antique Bronze with Oak Accent | Hinton Solid Shade Pendant | **Vintage Brass** 