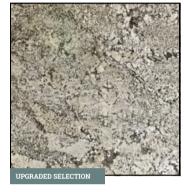

**COUNTERTOPS** Granite with Beveled Edge Color Name: Zanzibar

KITCHEN BACKSPLASH 4" x 8" Ceramic Tile in BW02 Atrium | **Recommended Grout Color: Driftwood** 

KITCHEN FAUCET Cassidy 9197-CZ-PR-DST **Champagne Bronze** 