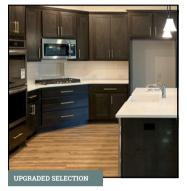

### WHOLE HOUSE SELECTIONS

**FLOORING** Luxury Vinyl Plank Color: Copano Oak #1003

**CABINETS** Door Style: Groveland Color: Grey Wolf

**CABINET HARDWARE** Satin Bronze Knobs Style 484SBZ | Pull Style 449-96SBZ

**COUNTERTOPS** Granite with Beveled Edge Color Name: Zanzibar

KITCHEN BACKSPLASH 4" x 8" Ceramic Tile in BW02 Atrium | **Recommended Grout Color: Driftwood** 

KITCHEN FAUCET Cassidy 9197-CZ-PR-DST **Champagne Bronze** 