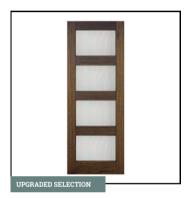

**BATHROOM SINKS Rectangle Undermount Sink** 

**BATHROOM PLUMBING** 

INTERIOR DOOR STYLE

LIGHTING

Briarwood Collection | Antique Bronze with Oak Accent | Hinton Solid Shade Pendant | **Vintage Brass** 