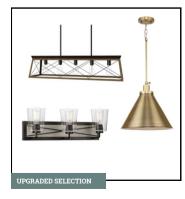

**BATHROOM SINKS Rectangle Undermount Sink** 

**BATHROOM PLUMBING** 

INTERIOR DOOR STYLE

LIGHTING

Briarwood Collection | Antique Bronze with Oak Accent | Hinton Solid Shade Pendant | **Vintage Brass** 