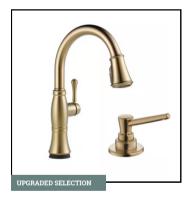

**COUNTERTOPS** Granite with Beveled Edge Color Name: Zanzibar

KITCHEN BACKSPLASH 4" x 8" Ceramic Tile in BW02 Atrium | **Recommended Grout Color: Driftwood** 

KITCHEN FAUCET Cassidy 9197-CZ-PR-DST **Champagne Bronze** 