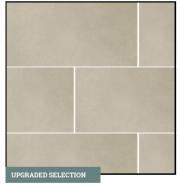

SHOWER WALL TILE 12" x 24" Ceramic Tile in VL74 Reverb Ash | **Recommended Grout Color: Ivory** 

SHOWER FLOOR TILE 1" x 3" Herringbone Ceramic Tile in 0709(2) Matte Architectural Gray | Recommended **Grout Color: Ivory** 