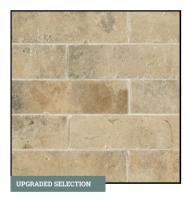

**COUNTERTOPS** Granite with Beveled Edge Color Name: Zanzibar

KITCHEN BACKSPLASH 4" x 8" Ceramic Tile in BW02 Atrium | **Recommended Grout Color: Driftwood** 

KITCHEN FAUCET Cassidy 9197-CZ-PR-DST **Champagne Bronze** 