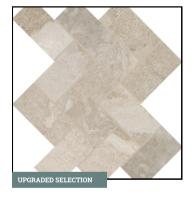

SHOWER WALL TILE 12" x 24" Ceramic Tile in VL74 Reverb Ash | **Recommended Grout Color: Ivory** 

SHOWER FLOOR TILE 1" x 3" Herringbone Ceramic Tile in 0709(2) Matte Architectural Gray | Recommended **Grout Color: Ivory** 