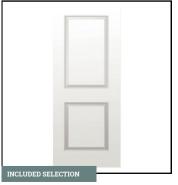

**BATHROOM SINKS Rectangle Undermount Sink** 

**BATHROOM PLUMBING** 

INTERIOR DOOR STYLE

LIGHTING

Briarwood Collection | Antique Bronze with Oak Accent | Hinton Solid Shade Pendant | **Vintage Brass** 