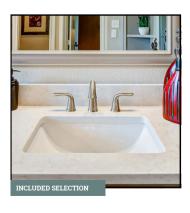

**BATHROOM SINKS Rectangle Undermount Sink** 

**BATHROOM PLUMBING** 

INTERIOR DOOR STYLE

LIGHTING

Briarwood Collection | Antique Bronze with Oak Accent | Hinton Solid Shade Pendant | **Vintage Brass** 