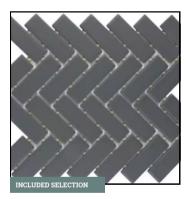

SHOWER FLOOR TILE 1" x 3" Herringbone Ceramic Tile in 0780(2) Chalkboard | Recommended Grout Color: Ivory

BATHROOM SINKS
Rectangle Undermount Sink

BATHROOM PLUMBING

INTERIOR DOOR STYLE

LIGHTING

Joy Collection | Antique Bronze