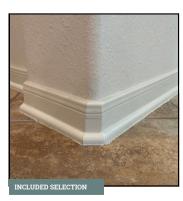

## **ADDITIONAL SELECTIONS**

KITCHEN SINK

Standard Single Basin Undermount

INTERIOR TRIM LEVEL

Standard 4" Baseboard

Options shown are for illustrative purposes only. Tilson continuously improves home designs and reserves the right to modify home features and specifications without notice or obligation. Tilson included features may vary by home design or location. Contact a Tilson Design Consultant for details.