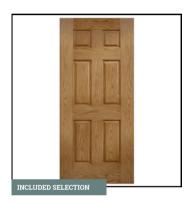

with Eased Edge
Color Name: Uba Tuba



KITCHEN BACKSPLASH
15" x 15" Ceramic Tile in AR02 Fawn |
Recommended Grout Color: Ivory



KITCHEN FAUCET
Westville 9110-AR-DST
Arctic Stainless



SHOWER WALL TILE 15" x 15" Ceramic Tile in AR02 Fawn | Recommended Grout Color: Ivory



SHOWER FLOOR TILE 1" x 3" Herringbone Ceramic Tile in 0780(2) Chalkboard | Recommended Grout Color: Ivory



BATHROOM SINKS
Rectangle Undermount Sink



BATHROOM PLUMBING



INTERIOR DOOR STYLE



LIGHTING

Joy Collection | Antique Bronze

Woodhurst Collection | Chrome 2-Panel Square Top Smooth

## TRANSITIONAL A

Our Transitional A mood board uses included finish levels.



**WALLS & CEILING PAINT** 

SW9173 Shiitake



**INTERIOR TRIM PAINT** 

SW7035 Aesthetic White



**CARPET** 

Venture Tonal 511 Washed Suede



FRONT DOOR STYLE

Fiberglass | Oakcraft 6 Panel



FRONT DOOR COLOR

SW6178 Clary Sage



**DOOR HARDWARE** 

Corona | Aged Bronze

## **ADDITIONAL SELECTIONS**



KITCHEN SINK

Standard Single Basin Undermount



INTERIOR TRIM LEVEL

Standard 4" Baseboard

Options shown are for illustrative purposes only. Tilson continuously improves home designs and reserves the right to modify home features and specifications without notice or obligation. Tilson included features may vary by home design or location. Contact a Tilson Design Consultant for details.