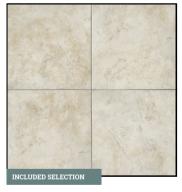

KITCHEN BACKSPLASH
15" x 15" Ceramic Tile in AR02 Fawn |
Recommended Grout Color: Ivory

KITCHEN FAUCET
Westville 9110-AR-DST
Arctic Stainless

SHOWER WALL TILE 15" x 15" Ceramic Tile in AR02 Fawn | Recommended Grout Color: Ivory