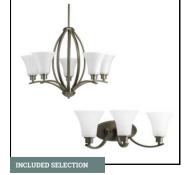

SHOWER FLOOR TILE 1" x 3" Herringbone Ceramic Tile in 0780(2) Chalkboard | Recommended Grout Color: Ivory

BATHROOM SINKS
Rectangle Undermount Sink

BATHROOM PLUMBING

INTERIOR DOOR STYLE

LIGHTING

Joy Collection | Antique Bronze