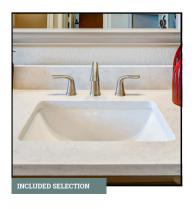

SHOWER FLOOR TILE 1" x 3" Herringbone Ceramic Tile in 0780(2) Chalkboard | Recommended Grout Color: Ivory

BATHROOM SINKS
Rectangle Undermount Sink

BATHROOM PLUMBING

INTERIOR DOOR STYLE

LIGHTING

Joy Collection | Antique Bronze