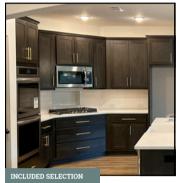

## TRANSITIONAL A

Our Transitional A mood board uses included finish levels.

Transitional design blends classic and contemporary elements. This aesthetic is characterized by a neutral color palette, clean lines, and subtle textures, allowing the focus to be on the exceptional design details and architectural elements. It's the perfect option for those who want to update their home without committing to a fully modern or traditional style.