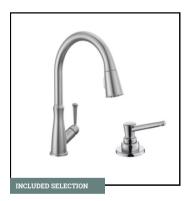

KITCHEN BACKSPLASH
15" x 15" Ceramic Tile in AR02 Fawn |
Recommended Grout Color: Ivory

KITCHEN FAUCET
Westville 9110-AR-DST
Arctic Stainless

SHOWER WALL TILE 15" x 15" Ceramic Tile in AR02 Fawn | Recommended Grout Color: Ivory