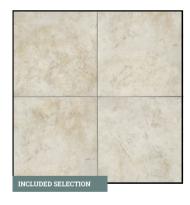

KITCHEN BACKSPLASH
15" x 15" Ceramic Tile in AR02 Fawn |
Recommended Grout Color: Ivory

KITCHEN FAUCET
Westville 9110-AR-DST
Arctic Stainless

SHOWER WALL TILE 15" x 15" Ceramic Tile in AR02 Fawn | Recommended Grout Color: Ivory