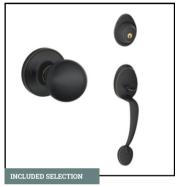

FRONT DOOR STYLE

Fiberglass | Oakcraft 6 Panel

FRONT DOOR COLOR

SW6178 Clary Sage

**DOOR HARDWARE** 

Corona | Aged Bronze