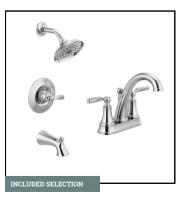

SHOWER FLOOR TILE 1" x 3" Herringbone Ceramic Tile in 0780(2) Chalkboard | Recommended Grout Color: Ivory

BATHROOM SINKS
Rectangle Undermount Sink

BATHROOM PLUMBING

INTERIOR DOOR STYLE

LIGHTING

Joy Collection | Antique Bronze