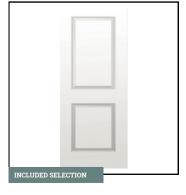

SHOWER FLOOR TILE 1" x 3" Herringbone Ceramic Tile in 0780(2) Chalkboard | Recommended Grout Color: Ivory

BATHROOM SINKS
Rectangle Undermount Sink

BATHROOM PLUMBING

INTERIOR DOOR STYLE

LIGHTING

Joy Collection | Antique Bronze

Woodhurst Collection | Chrome 2-Panel Square Top Smooth