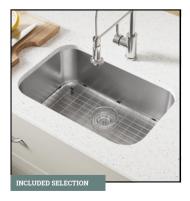

## **ADDITIONAL SELECTIONS**

KITCHEN SINK

Standard Single Basin Undermount

INTERIOR TRIM LEVEL

Standard 4" Baseboard

Options shown are for illustrative purposes only. Tilson continuously improves home designs and reserves the right to modify home features and specifications without notice or obligation. Tilson included features may vary by home design or location. Contact a Tilson Design Consultant for details.