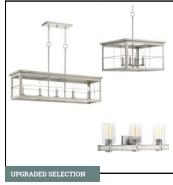

le in VL72 Intensity Pebble Recommended Grout Color: Gray



### CABINETS

Door Style: Groveland Color: Repose Grey



## **CABINET HARDWARE**

Matte Black Pull Style 177-96MB



## **COUNTERTOPS**

Quartz with Beveled Edge Color Name: Broadway Black with Leather Finish



### KITCHEN BACKSPLASH

3" x 6" Ceramic Tile in 0782 Matte Suede Gray | Recommended Grout Color: Black



## KITCHEN FAUCET

Essa 9113-BL-DST Matte Black



# SHOWER WALL TILE

12" x 24" Ceramic Tile in PT23 Eternal Gray | Recommended Grout Color: Timberwolf



### SHOWER FLOOR TILE

1" x 3" Lattice 0780(2) Matte Chalkboard | Recommended Grout Color: Timberwolf



### **BATHROOM SINKS**

**Rectangle Undermount Sink** 



## **BATHROOM PLUMBING**

Ashlyn Collection | Matte Black



## INTERIOR DOOR STYLE

5 Panel Smooth



### LIGHTING

Hedgerow Collection | Brushed Nickel with Grey Washed Oak

# **MODERN B**

Our Modern B mood board uses some upgraded finish levels.



**WALLS & CEILING PAINT** 

SW7015 Repose Grey



**INTERIOR TRIM PAINT** 

SW7015 Repose Grey



**CARPET** 

500 Caldera



FRONT DOOR STYLE

Mahogany 4 Panel Contemporary | Satin Glass



FRONT DOOR COLOR

**Ebony Stain** 



DOOR HARDWARE

Latitude with Collins Trim | Aged Bronze

# **ADDITIONAL SELECTIONS**



KITCHEN SINK

Stainless Steel Farmhouse Sink



**INTERIOR TRIM LEVEL** 

Upgraded 6" Pine Baseboard

Options shown are for illustrative purposes only. Tilson continuously improves home designs and reserves the right to modify home features and specifications without notice or obligation. Tilson included features may vary by home