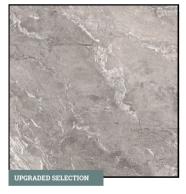

## **FLOORING**

12" x 24" Ceramic Tile in VL72 Intensity Pebble Recommended Grout Color: Gray