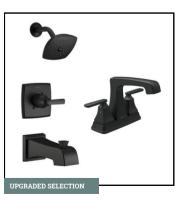

is a popular choice for home style.

## WHOLE HOUSE SELECTIONS



## **FLOORING**

12" x 24" Ceramic Tile in VL72 Intensity Pebble Recommended Grout Color: Gray



### CABINETS

Door Style: Groveland Color: Repose Grey



## **CABINET HARDWARE**

Matte Black Pull Style 177-96MB



## **COUNTERTOPS**

Quartz with Beveled Edge Color Name: Broadway Black with Leather Finish



### KITCHEN BACKSPLASH

3" x 6" Ceramic Tile in 0782 Matte Suede Gray | Recommended Grout Color: Black



## KITCHEN FAUCET

Essa 9113-BL-DST Matte Black



# SHOWER WALL TILE

12" x 24" Ceramic Tile in PT23 Eternal Gray | Recommended Grout Color: Timberwolf



### SHOWER FLOOR TILE

1" x 3" Lattice 0780(2) Matte Chalkboard | Recommended Grout Color: Timberwolf



### **BATHROOM SINKS**

**Rectangle Undermount Sink** 



## **BATHROOM PLUMBING**

Ashlyn Collection | Matte Black



## INTERIOR DOOR STYLE

5 Panel Smooth



### LIGHTING

Hedgerow Collection | Brushed Nickel with Grey Washed Oak

# **MODERN B**

Our Modern B mood board uses some upgraded finish levels.



**WALLS & CEILING PAINT** 

SW7015 Repose Grey



**INTERIOR TRIM PAINT** 

SW7015 Repose Grey



**CARPET** 

500 Caldera



FRONT DOOR STYLE

Mahogany 4 Panel Contemporary | Satin Glass



FRONT DOOR COLOR

**Ebony Stain** 



DOOR HARDWARE

Latitude with Collins Trim | Aged Bronze

# **ADDITIONAL SELECTIONS**



KITCHEN SINK

Stainless Steel Farmhouse Sink



**INTERIOR TRIM LEVEL** 

Upgraded 6" Pine Baseboard

Options shown are for illustrative purposes only. Tilson continuously improves home designs and reserves the right to modify h