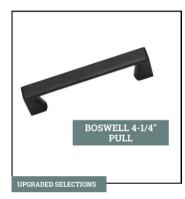

# **MODERN B**

Our Modern B mood board uses some upgraded finish levels.

Modern design incorporates clean lines, simple shapes, and a minimalist approach. This design often showcases brick accent walls and metal accents to add an industrial feel. The result is a space that is stylish, functional, and visually pleasing. With its combination of clean lines and industrial accents, modern industrial design is a popular choice for home style.

## WHOLE HOUSE SELECTIONS



## **FLOORING**

12" x 24" Ceramic Tile in VL72 Intensity Pebble Recommended Grout Color: Gray



### CABINETS

Door Style: Groveland Color: Repose Grey



## **CABINET HARDWARE**

Matte Black Pull Style 177-96MB



## **COUNTERTOPS**

Quartz with Beveled Edge Color Name: Broadway Black with Leather Finish



### KITCHEN BACKSPLASH

3" x 6" Ceramic Tile in 0782 Matte Suede Gray | Recommended Grout Color: Black



## KITCHEN FAUCET

Essa 9113-BL-DST Matte Black



# SHOWER WALL TILE

12" x 24" Ceramic Tile in PT23 Eternal Gray | Recommended Grout Color: Timberwolf



### SHOWER FLOOR TILE

1" x 3" Lattice 0780(2) Matte Chalkboard | Recommended Grout Color: Timberwolf



### **BATHROOM SINKS**

**Rectangle Undermount Sink** 



## **BATHROOM PLUMBING**

Ashlyn Collection | Matte Black



## INTERIOR DOOR STYLE

5 Panel Smooth



### LIGHTING

Hedgerow Collection | Brushed Nickel with Grey Washed Oak

# **MODERN B**

Our Modern B mood board us