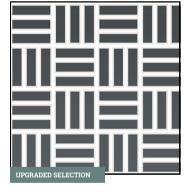

### SHOWER FLOOR TILE

1" x 3" Lattice 0780(2) Matte Chalkboard | Recommended Grout Color: Timberwolf