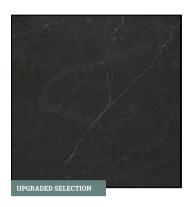

## **COUNTERTOPS**

Quartz with Beveled Edge Color Name: Broadway Black with Leather Finish