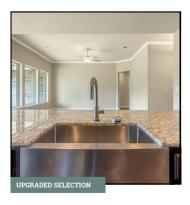

# **ADDITIONAL SELECTIONS**

KITCHEN SINK

Stainless Steel Farmhouse Sink

**INTERIOR TRIM LEVEL** 

Upgraded 6" Pine Baseboard

Options shown are for illustrative purposes only. Tilson continuously improves home designs and reserves the right to modify home features and specifications without notice or obligation. Tilson included features may vary by home design or location. Contact a Tilson Design Consultant for details.