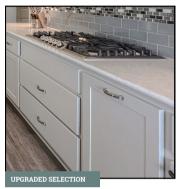

### CABINETS

Door Style: Groveland Color: Repose Grey

## **COUNTERTOPS**

Quartz with Beveled Edge Color Name: Broadway Black with Leather Finish