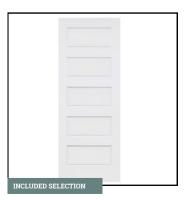

S



## **FLOORING**

12" x 24" Ceramic Tile in VL72 Intensity Pebble Recommended Grout Color: Gray



### CABINETS

Door Style: Groveland Color: Repose Grey



## **CABINET HARDWARE**

Matte Black Pull Style 177-96MB



## **COUNTERTOPS**

Quartz with Beveled Edge Color Name: Broadway Black with Leather Finish



### KITCHEN BACKSPLASH

3" x 6" Ceramic Tile in 0782 Matte Suede Gray | Recommended Grout Color: Black



## KITCHEN FAUCET

Essa 9113-BL-DST Matte Black



# SHOWER WALL TILE

12" x 24" Ceramic Tile in PT23 Eternal Gray | Recommended Grout Color: Timberwolf



### SHOWER FLOOR TILE

1" x 3" Lattice 0780(2) Matte Chalkboard | Recommended Grout Color: Timberwolf



### **BATHROOM SINKS**

**Rectangle Undermount Sink** 



## **BATHROOM PLUMBING**

Ashlyn Collection | Matte Black



## INTERIOR DOOR STYLE

5 Panel Smooth



### LIGHTING

Hedgerow Collection | Brushed Nickel with Grey Washed Oak

# **MODERN B**

Our Modern B mood board uses some upgraded finish levels.



**WALLS & CEILING PAINT** 

SW7015 Repose Grey



**INTERIOR TRIM PAINT** 

SW7015 Repose Grey



**CARPET** 

500 Caldera



FRONT DOOR STYLE

Mahogany 4 Panel Contemporary | Satin Glass



FRONT DOOR COLOR

**Ebony Stain** 



DOOR HARDWARE

Latitude with Collins Trim | Aged Bronze

# **ADDITIONAL SELECTIONS**



KITCHEN SINK

Stainless Steel Farmhouse Sink



**INTERIOR TRIM LEVEL** 

Upgraded 6" Pine Baseboard

Options shown are for illustrative purposes only. Tilson continuously improves home designs and reserves the right to modify home features and specifications without notice or obligation.