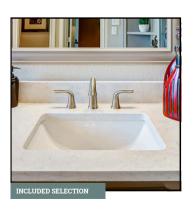

an lines and industrial accents, modern industrial design is a popular choice for home style.

## WHOLE HOUSE SELECTIONS



## **FLOORING**

12" x 24" Ceramic Tile in VL72 Intensity Pebble Recommended Grout Color: Gray



### CABINETS

Door Style: Groveland Color: Repose Grey



## **CABINET HARDWARE**

Matte Black Pull Style 177-96MB



## **COUNTERTOPS**

Quartz with Beveled Edge Color Name: Broadway Black with Leather Finish



### KITCHEN BACKSPLASH

3" x 6" Ceramic Tile in 0782 Matte Suede Gray | Recommended Grout Color: Black



## KITCHEN FAUCET

Essa 9113-BL-DST Matte Black



# SHOWER WALL TILE

12" x 24" Ceramic Tile in PT23 Eternal Gray | Recommended Grout Color: Timberwolf



### SHOWER FLOOR TILE

1" x 3" Lattice 0780(2) Matte Chalkboard | Recommended Grout Color: Timberwolf



### **BATHROOM SINKS**

**Rectangle Undermount Sink** 



## **BATHROOM PLUMBING**

Ashlyn Collection | Matte Black



## INTERIOR DOOR STYLE

5 Panel Smooth



### LIGHTING

Hedgerow Collection | Brushed Nickel with Grey Washed Oak

# **MODERN B**

Our Modern B mood board uses some upgraded finish levels.



**WALLS & CEILING PAINT** 

SW7015 Repose Grey



**INTERIOR TRIM PAINT** 

SW7015 Repose Grey



**CARPET** 

500 Caldera



FRONT DOOR STYLE

Mahogany 4 Panel Contemporary | Satin Glass



FRONT DOOR COLOR

**Ebony Stain** 



DOOR HARDWARE

Latitude with Collins Trim | Aged Bronze

# **ADDITIONAL SELECTIONS**



KITCHEN SINK

Stainless Steel Farmhouse Sink



**INTERIOR TRIM LEVEL** 

Upgraded 6" Pine Baseboard

Options shown are for illustrative purposes only. Tilson continuousl