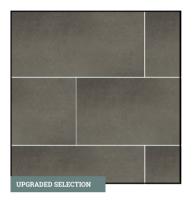

## **FLOORING**

12" x 24" Ceramic Tile in VL72 Intensity Pebble Recommended Grout Color: Gray