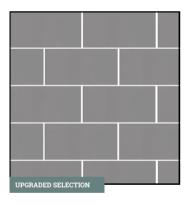

### KITCHEN BACKSPLASH

3" x 6" Ceramic Tile in 0782 Matte Suede Gray | Recommended Grout Color: Black