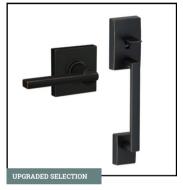

FRONT DOOR STYLE

Mahogany 4 Panel Contemporary | Satin Glass

FRONT DOOR COLOR

**Ebony Stain** 

DOOR HARDWARE

Latitude with Collins Trim | Aged Bronze