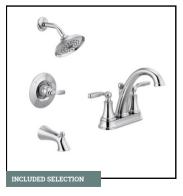

SHOWER FLOOR TILE

1" x 3" Lattice Ceramic Tile in K711(2) Matte
Black | Recommended Grout Color: Sahara Beige

BATHROOM SINKS
Rectangle Undermount Sink

BATHROOM PLUMBING
Woodhurst Collection | Chrome

INTERIOR DOOR STYLE