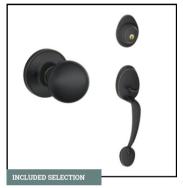

x 12" Ceramic Tile in AR05 Casper |
Recommended Grout Color: Sahara Beige



KITCHEN FAUCET
Westville 9110-AR-DST
Arctic Stainless



SHOWER WALL TILE

12" x 12" Ceramic Tile in AR05 Casper |
Recommended Grout Color: Sahara Beige



SHOWER FLOOR TILE

1" x 3" Lattice Ceramic Tile in K711(2) Matte
Black | Recommended Grout Color: Sahara Beige



BATHROOM SINKS
Rectangle Undermount Sink



BATHROOM PLUMBING
Woodhurst Collection | Chrome



INTERIOR DOOR STYLE

5 Panel Smooth



LIGHTING

Joy Collection | Brushed Nickel

## **MODERN A**

Our Modern A mood board uses included finish levels.



**WALLS & CEILING PAINT** 

SW6071 Popular Gray



INTERIOR TRIM PAINT
SW7069 Iron Ore



CARPET
Granite Peaks 190



FRONT DOOR STYLE
Fiberglass | Oakcraft 6 Panel



FRONT DOOR COLOR SW7069 Iron Ore



DOOR HARDWARE Corona | Aged Bronze

## **ADDITIONAL SELECTIONS**



KITCHEN SINK
Standard Single Basin Undermount



INTERIOR TRIM LEVEL
Standard 4" Baseboard

Options shown are for illustrative purposes only. Tilson continuously improves home designs and reserves the right to modify home features and specifications without notice or obligation. Tilson included features may vary by home design or location. Contact a Tilson Design Consultant for details.