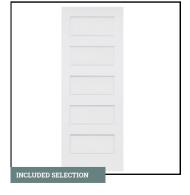

SHOWER FLOOR TILE

1" x 3" Lattice Ceramic Tile in K711(2) Matte
Black | Recommended Grout Color: Sahara Beige

BATHROOM SINKS
Rectangle Undermount Sink

BATHROOM PLUMBING
Woodhurst Collection | Chrome

INTERIOR DOOR STYLE

5 Panel Smooth

LIGHTING

Joy Collection | Brushed Nickel