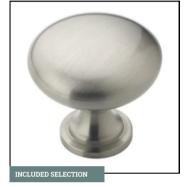

## WHOLE HOUSE SELECTIONS

FLOORING Luxury Vinyl Plank 7" x 48" Color: Heritage HT 41

CABINETS

Door Style: Groveland
Color: Espresso

CABINET HARDWARE
Satin Nickel
Knobs Style 3910SN

COUNTERTOPS
Granite with Demi Bullnose Edge
Color Name: Uba Tuba