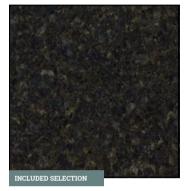

## WHOLE HOUSE SELECTIONS

FLOORING Luxury Vinyl Plank 7" x 48" Color: Heritage HT 41

CABINETS

Door Style: Groveland
Color: Espresso

CABINET HARDWARE
Satin Nickel
Knobs Style 3910SN

COUNTERTOPS
Granite with Demi Bullnose Edge
Color Name: Uba Tuba