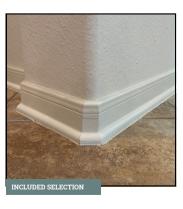

## **ADDITIONAL SELECTIONS**

KITCHEN SINK
Standard Single Basin Undermount

INTERIOR TRIM LEVEL
Standard 4" Baseboard

Options shown are for illustrative purposes only. Tilson continuously improves home designs and reserves the right to modify home features and specifications without notice or obligation. Tilson included features may vary by home design or location. Contact a Tilson Design Consultant for details.