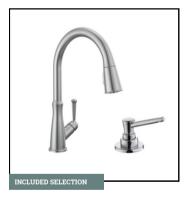

KITCHEN BACKSPLASH
12" x 12" Ceramic Tile in AR05 Casper |
Recommended Grout Color: Sahara Beige

KITCHEN FAUCET
Westville 9110-AR-DST
Arctic Stainless

SHOWER WALL TILE

12" x 12" Ceramic Tile in AR05 Casper |
Recommended Grout Color: Sahara Beige