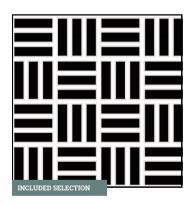

SHOWER FLOOR TILE

1" x 3" Lattice Ceramic Tile in K711(2) Matte
Black | Recommended Grout Color: Sahara Beige

BATHROOM SINKS
Rectangle Undermount Sink

BATHROOM PLUMBING
Woodhurst Collection | Chrome

INTERIOR DOOR STYLE