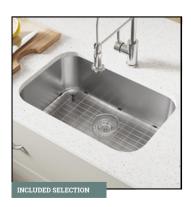

## **ADDITIONAL SELECTIONS**

KITCHEN SINK
Standard Single Basin Undermount

INTERIOR TRIM LEVEL
Standard 4" Baseboard

Options shown are for illustrative purposes only. Tilson continuously improves home designs and reserves the right to modify home features and specifications without notice or obligation. Tilson included features may vary by home design or location. Contact a Tilson Design Consultant for details.