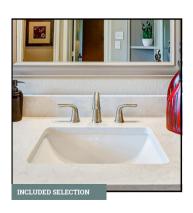

SHOWER FLOOR TILE

1" x 3" Lattice Ceramic Tile in K711(2) Matte
Black | Recommended Grout Color: Sahara Beige

BATHROOM SINKS
Rectangle Undermount Sink

BATHROOM PLUMBING
Woodhurst Collection | Chrome

INTERIOR DOOR STYLE