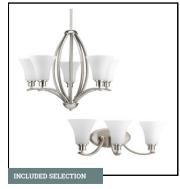

s a popular choice for home style.

## WHOLE HOUSE SELECTIONS



FLOORING Luxury Vinyl Plank 7" x 48" Color: Heritage HT 41



CABINETS

Door Style: Groveland
Color: Espresso



CABINET HARDWARE
Satin Nickel
Knobs Style 3910SN



COUNTERTOPS
Granite with Demi Bullnose Edge
Color Name: Uba Tuba



KITCHEN BACKSPLASH
12" x 12" Ceramic Tile in AR05 Casper |
Recommended Grout Color: Sahara Beige



KITCHEN FAUCET
Westville 9110-AR-DST
Arctic Stainless



SHOWER WALL TILE

12" x 12" Ceramic Tile in AR05 Casper |
Recommended Grout Color: Sahara Beige



SHOWER FLOOR TILE

1" x 3" Lattice Ceramic Tile in K711(2) Matte
Black | Recommended Grout Color: Sahara Beige



BATHROOM SINKS
Rectangle Undermount Sink



BATHROOM PLUMBING
Woodhurst Collection | Chrome



INTERIOR DOOR STYLE

5 Panel Smooth



LIGHTING

Joy Collection | Brushed Nickel

## **MODERN A**

Our Modern A mood board uses included finish levels.



**WALLS & CEILING PAINT** 

SW6071 Popular Gray



INTERIOR TRIM PAINT
SW7069 Iron Ore



CARPET
Granite Peaks 190



FRONT DOOR STYLE
Fiberglass | Oakcraft 6 Panel



FRONT DOOR COLOR SW7069 Iron Ore



DOOR HARDWARE Corona | Aged Bronze

## **ADDITIONAL SELECTIONS**



KITCHEN SINK
Standard Single Basin Undermount



INTERIOR TRIM LEVEL
Standard 4" Baseboard

Options shown are for illustrative purposes only. Tilson continuously improves home designs and reserves the right to modify home features and specifications without notice or obligation. Tilson included features may vary by home design or location. Contact a Tilson Design Consultant for details.