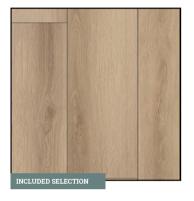

## WHOLE HOUSE SELECTIONS

FLOORING Luxury Vinyl Plank 7" x 48" Color: Heritage HT 41

CABINETS

Door Style: Groveland
Color: Espresso

CABINET HARDWARE
Satin Nickel
Knobs Style 3910SN

COUNTERTOPS
Granite with Demi Bullnose Edge
Color Name: Uba Tuba