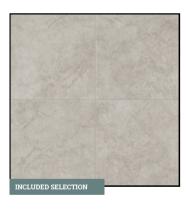

KITCHEN BACKSPLASH
12" x 12" Ceramic Tile in AR05 Casper |
Recommended Grout Color: Sahara Beige

KITCHEN FAUCET
Westville 9110-AR-DST
Arctic Stainless

SHOWER WALL TILE

12" x 12" Ceramic Tile in AR05 Casper |
Recommended Grout Color: Sahara Beige