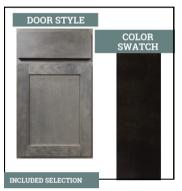

## WHOLE HOUSE SELECTIONS

FLOORING Luxury Vinyl Plank 7" x 48" Color: Heritage HT 41

CABINETS

Door Style: Groveland
Color: Espresso

CABINET HARDWARE
Satin Nickel
Knobs Style 3910SN

COUNTERTOPS
Granite with Demi Bullnose Edge
Color Name: Uba Tuba