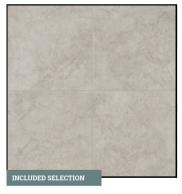

KITCHEN BACKSPLASH
12" x 12" Ceramic Tile in AR05 Casper |
Recommended Grout Color: Sahara Beige

KITCHEN FAUCET
Westville 9110-AR-DST
Arctic Stainless

SHOWER WALL TILE

12" x 12" Ceramic Tile in AR05 Casper |
Recommended Grout Color: Sahara Beige