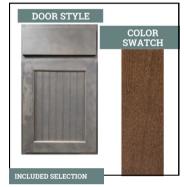

## WHOLE HOUSE SELECTIONS

**FLOORING** Luxury Vinyl Plank Color: Heritage HT41

CABINETS Door Style: Village Color: Whiskey Barrel

CABINET HARDWARE Brushed Oil Rubbed Bronze Knobs Style Z118-DBAC

**COUNTERTOPS** Granite with Demi Bullnose Edge Color Name: Santa Cecilia