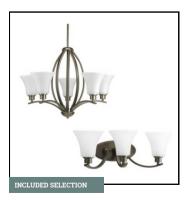

and perfect for creating a warm and welcoming home.

## WHOLE HOUSE SELECTIONS



**FLOORING** Luxury Vinyl Plank Color: Heritage HT41



CABINETS Door Style: Village Color: Whiskey Barrel



CABINET HARDWARE Brushed Oil Rubbed Bronze Knobs Style Z118-DBAC



**COUNTERTOPS** Granite with Demi Bullnose Edge Color Name: Santa Cecilia



KITCHEN BACKSPLASH 12" x 12" Ceramic Tile in CS20 Buff | Recommended Grout Color: Ivory



BATHROOM SINKS Oval Undermount Sink



KITCHEN FAUCET Westville 9110-AR-DST Arctic Stainless



BATHROOM PLUMBING Woodhurst Collection | Chrome



SHOWER WALL TILE 12" x 12" Ceramic Tile in CS20 Buff | Recommended Grout Color: Ivory



INTERIOR DOOR STYLE 5 Panel Smooth



SHOWER FLOOR TILE 1.5" Hexagon Mosaic Tile in Stamina Gray RL23 | Recommended Grout Color: Ivory



LIGHTING Joy Collection | Antique Bronze

## **FARMHOUSE A**

Our Farmhouse A mood board uses included finish levels.



WALLS & CEILING PAINT SW9166 Drift of Mist



INCLUDED SELECTION



CARPET Clam Shell 182



FRONT DOOR STYLE Fiberglass | Oakcraft 6 Panel



FRONT DOOR COLOR SW2811 Rookwood Blue Green



DOOR HARDWARE Corona | Aged Bronze

## **ADDITIONAL SELECTIONS**



KITCHEN SINK Standard Single Basin Undermount



**INTERIOR TRIM LEVEL** Standard 4" Baseboard

Options shown are for illustrative purposes only. Tilson continuously improves home designs and reserves the right to modify home features and specifications without notice or obligation. Tilson included features may vary by home design or location. Contact a Tilson Design Consultant for details.