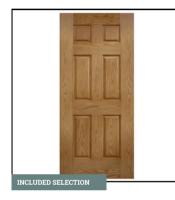

## **FARMHOUSE A**

Our Farmhouse A mood board uses included finish levels.

WALLS & CEILING PAINT SW9166 Drift of Mist

INCLUDED SELECTION

CARPET Clam Shell 182

FRONT DOOR STYLE Fiberglass | Oakcraft 6 Panel