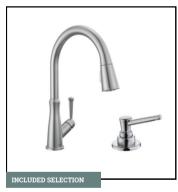

KITCHEN BACKSPLASH 12" x 12" Ceramic Tile in CS20 Buff | Recommended Grout Color: Ivory

BATHROOM SINKS Oval Undermount Sink

KITCHEN FAUCET Westville 9110-AR-DST Arctic Stainless

BATHROOM PLUMBING Woodhurst Collection | Chrome