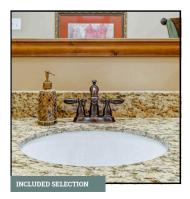

KITCHEN BACKSPLASH 12" x 12" Ceramic Tile in CS20 Buff | Recommended Grout Color: Ivory

BATHROOM SINKS Oval Undermount Sink

KITCHEN FAUCET Westville 9110-AR-DST Arctic Stainless

BATHROOM PLUMBING Woodhurst Collection | Chrome