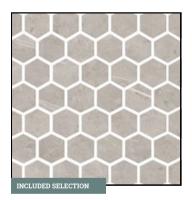

SHOWER WALL TILE 12" x 12" Ceramic Tile in CS20 Buff | Recommended Grout Color: Ivory

INTERIOR DOOR STYLE 5 Panel Smooth

SHOWER FLOOR TILE 1.5" Hexagon Mosaic Tile in Stamina Gray RL23 | Recommended Grout Color: Ivory