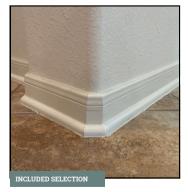

## **ADDITIONAL SELECTIONS**

KITCHEN SINK Standard Single Basin Undermount

**INTERIOR TRIM LEVEL** Standard 4" Baseboard

Options shown are for illustrative purposes only. Tilson continuously improves home designs and reserves the right to modify home features and specifications without notice or obligation. Tilson included features may vary by home design or location. Contact a Tilson Design Consultant for details.