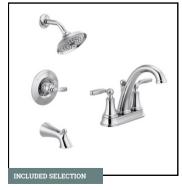

KITCHEN BACKSPLASH 12" x 12" Ceramic Tile in CS20 Buff | Recommended Grout Color: Ivory

BATHROOM SINKS Oval Undermount Sink

KITCHEN FAUCET Westville 9110-AR-DST Arctic Stainless

BATHROOM PLUMBING Woodhurst Collection | Chrome

SHOWER WALL TILE 12" x 12" Ceramic Tile in CS20 Buff | Recommended Grout Color: Ivory

INTERIOR DOOR STYLE 5 Panel Smooth

SHOWER FLOOR TILE 1.5" Hexagon Mosaic Tile in Stamina Gray RL23 | Recommended Grout Color: Ivory