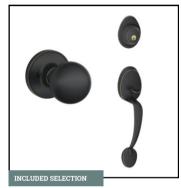

or Name: Santa Cecilia



KITCHEN BACKSPLASH 12" x 12" Ceramic Tile in CS20 Buff | Recommended Grout Color: Ivory



BATHROOM SINKS Oval Undermount Sink



KITCHEN FAUCET Westville 9110-AR-DST Arctic Stainless



BATHROOM PLUMBING Woodhurst Collection | Chrome



SHOWER WALL TILE 12" x 12" Ceramic Tile in CS20 Buff | Recommended Grout Color: Ivory



INTERIOR DOOR STYLE 5 Panel Smooth



SHOWER FLOOR TILE 1.5" Hexagon Mosaic Tile in Stamina Gray RL23 | Recommended Grout Color: Ivory



LIGHTING Joy Collection | Antique Bronze

## **FARMHOUSE A**

Our Farmhouse A mood board uses included finish levels.



WALLS & CEILING PAINT SW9166 Drift of Mist



INCLUDED SELECTION



CARPET Clam Shell 182



FRONT DOOR STYLE Fiberglass | Oakcraft 6 Panel



FRONT DOOR COLOR SW2811 Rookwood Blue Green



DOOR HARDWARE Corona | Aged Bronze

## **ADDITIONAL SELECTIONS**



KITCHEN SINK Standard Single Basin Undermount



**INTERIOR TRIM LEVEL** Standard 4" Baseboard

Options shown are for illustrative purposes only. Tilson continuously improves home designs and reserves the right to modify home features and specifications without notice or obligation. Tilson included features may vary by home design or location. Contact a Tilson Design Consultant for details.