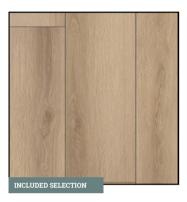

## WHOLE HOUSE SELECTIONS

**FLOORING** Luxury Vinyl Plank Color: Heritage HT41

CABINETS Door Style: Village Color: Whiskey Barrel

CABINET HARDWARE Brushed Oil Rubbed Bronze Knobs Style Z118-DBAC

**COUNTERTOPS** Granite with Demi Bullnose Edge Color Name: Santa Cecilia