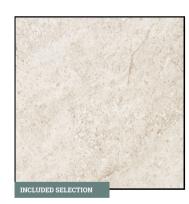

KITCHEN BACKSPLASH 12" x 12" Ceramic Tile in CS20 Buff | Recommended Grout Color: Ivory

BATHROOM SINKS Oval Undermount Sink

KITCHEN FAUCET Westville 9110-AR-DST Arctic Stainless

BATHROOM PLUMBING Woodhurst Collection | Chrome

SHOWER WALL TILE 12" x 12" Ceramic Tile in CS20 Buff | Recommended Grout Color: Ivory

INTERIOR DOOR STYLE 5 Panel Smooth

SHOWER FLOOR TILE 1.5" Hexagon Mosaic Tile in Stamina Gray RL23 | Recommended Grout Color: Ivory