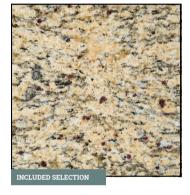

## WHOLE HOUSE SELECTIONS

**FLOORING** Luxury Vinyl Plank Color: Heritage HT41

CABINETS Door Style: Village Color: Whiskey Barrel

CABINET HARDWARE Brushed Oil Rubbed Bronze Knobs Style Z118-DBAC

**COUNTERTOPS** Granite with Demi Bullnose Edge Color Name: Santa Cecilia