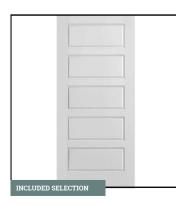

SHOWER WALL TILE 12" x 12" Ceramic Tile in CS20 Buff | Recommended Grout Color: Ivory

INTERIOR DOOR STYLE 5 Panel Smooth

SHOWER FLOOR TILE 1.5" Hexagon Mosaic Tile in Stamina Gray RL23 | Recommended Grout Color: Ivory