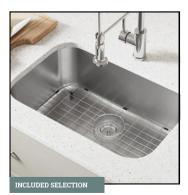

## **ADDITIONAL SELECTIONS**

KITCHEN SINK Standard Single Basin Undermount

**INTERIOR TRIM LEVEL** Standard 4" Baseboard

Options shown are for illustrative purposes only. Tilson continuously improves home designs and reserves the right to modify home features and specifications without notice or obligation. Tilson included features may vary by home design or location. Contact a Tilson Design Consultant for details.