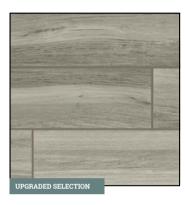

## WHOLE HOUSE SELECTIONS

FLOORING 6" x 36" Ceramic Tile in SD16 Gravel Road | Recommended Grout Color: Driftwood

**CABINETS** Door Style: Village Color: Extra White with Pewter Glaze

CABINET HARDWARE Satin Nickel Knobs Style 944SN | Pull Style 944-96SN