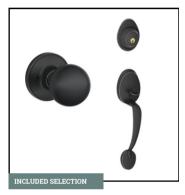

FRONT DOOR COLOR Jacobean Stain

CARPET Fiesta Island 250 Beach House

**DOOR HARDWARE** Corona | Aged Bronze