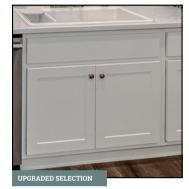

## WHOLE HOUSE SELECTIONS

FLOORING 6" x 36" Ceramic Tile in SD16 Gravel Road | Recommended Grout Color: Driftwood

**CABINETS** Door Style: Village Color: Extra White with Pewter Glaze

CABINET HARDWARE Satin Nickel Knobs Style 944SN | Pull Style 944-96SN