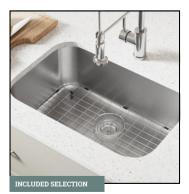

## ADDITIONAL SELECTIONS

**KITCHEN SINK** 

Standard Single Basin Undermount

**INTERIOR TRIM LEVEL** 6" Pine Baseboard

Options shown are for illustrative purposes only. Tilson continuously improves home designs and reserves the right to modify home features and specifications without notice or obligation. Tilson included features may vary by home design or location. Contact a Tilson Design Consultant for details.