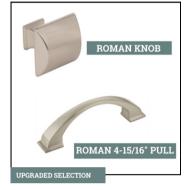

## WHOLE HOUSE SELECTIONS

FLOORING 6" x 36" Ceramic Tile in SD16 Gravel Road | Recommended Grout Color: Driftwood

**CABINETS** Door Style: Village Color: Extra White with Pewter Glaze

CABINET HARDWARE Satin Nickel Knobs Style 944SN | Pull Style 944-96SN