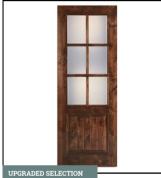

## **FARMHOUSE B**

Our Farmhouse B mood board uses some upgraded finish levels.

WALLS & CEILING PAINT SW7653 Silverpointe

FRONT DOOR STYLE 6-Lite V-Groove Knotty Alder | Clear Glass

**INTERIOR TRIM PAINT** SW7005 Pure White