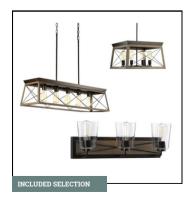

INTERIOR DOOR STYLE 5 Panel Smooth

SHOWER FLOOR TILE 1.5" Hexagon Mosaic Tile in Stamina Gray RL23 | Recommended Grout Color. Avalanche

LIGHTING Briarwood Collection | Antique Bronze with Oak Accent