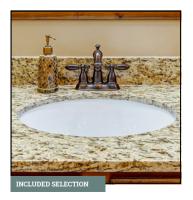

COUNTERTOPS Granite with Demi Bullnose Edge Color Name: Kempton Park

KITCHEN BACKSPLASH 6" Ceramic Tile in MY92 Harmonia | Recommended Grout Color: Cobblestone

BATHROOM SINKS Oval Undermount Sink

KITCHEN FAUCET Linden 4153-AR-DST

BATHROOM PLUMBING Woodhurst Collection | Venetian Bronze

SHOWER WALL TILE 12" x 24" Ceramic Tile in PT20 Timeless White | Recommended Grout Color: Avalache

|                    | 1                                     |
|--------------------|---------------------------------------|
|                    |                                       |
|                    |                                       |
|                    |                                       |
|                    |                                       |
|                    |                                       |
|                    |                                       |
|                    |                                       |
|                    |                                       |
|                    |                                       |
|                    | · · · · · · · · · · · · · · · · · · · |
|                    |                                       |
|                    |                                       |
|                    |                                       |
|                    |                                       |
|                    |                                       |
| INCLUDED SELECTION |                                       |