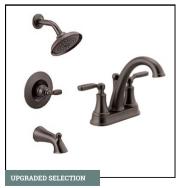

BATHROOM PLUMBING Woodhurst Collection | Venetian Bronze

SHOWER WALL TILE 12" x 24" Ceramic Tile in PT20 Timeless White | Recommended Grout Color: Avalache

|                    | 1                                     |
|--------------------|---------------------------------------|
|                    |                                       |
|                    |                                       |
|                    |                                       |
|                    |                                       |
|                    |                                       |
|                    |                                       |
|                    |                                       |
|                    |                                       |
|                    |                                       |
|                    | · · · · · · · · · · · · · · · · · · · |
|                    |                                       |
|                    |                                       |
|                    |                                       |
|                    |                                       |
|                    |                                       |
| INCLUDED SELECTION |                                       |