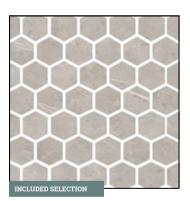

INTERIOR DOOR STYLE 5 Panel Smooth

SHOWER FLOOR TILE 1.5" Hexagon Mosaic Tile in Stamina Gray RL23 | Recommended Grout Color. Avalanche

LIGHTING Briarwood Collection | Antique Bronze with Oak Accent