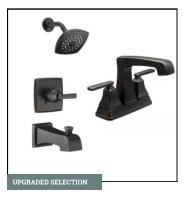

SHOWER FLOOR TILE

1" x 3" Herringbone Ceramic Tile in 0709(2)

Matte Architectural Gray | Recommended

Grout Color: Ivory

BATHROOM SINKS
Rectangle Undermount Sink

BATHROOM PLUMBING
Ashlyn Collection | Venetian Bronze