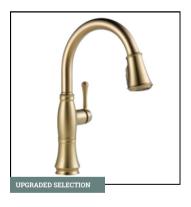

KITCHEN BACKSPLASH 4" x 8" Ceramic Tile in BW02 Atrium | Recommended Grout Color: Driftwood

KITCHEN FAUCET
Cassidy Faucet | CZ Gold

SHOWER WALL TILE

12" x 24" Ceramic Tile in VL74 Reverb Ash |
Recommended Grout Color: Ivory