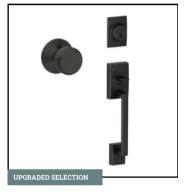

TILE

12" x 24" Ceramic Tile in VL74 Reverb Ash |
Recommended Grout Color: Ivory



SHOWER FLOOR TILE

1" x 3" Herringbone Ceramic Tile in 0709(2)

Matte Architectural Gray | Recommended

Grout Color: Ivory



BATHROOM SINKS
Rectangle Undermount Sink



BATHROOM PLUMBING
Ashlyn Collection | Venetian Bronze



INTERIOR DOOR STYLE

2 Panel Square Top Smooth



#### LIGHTING

Briarwood Collection | Antique Bronze with Oak Accent | Hinton Solid Shade Pendant | Vintage Brass

# TRANSITIONAL B

Our Transitional B mood board uses some upgraded finish levels.



**WALLS & CEILING PAINT** 

SW7531 Canvas Tan



**INTERIOR TRIM PAINT** 

SW8917 Shell White



**CARPET** 

Grand Turk 220 Croissant



FRONT DOOR STYLE

Mahogany 5-Lite Contemporary | Clear Glass



FRONT DOOR COLOR

**Ebony Stain** 



### **DOOR HARDWARE**

Bowery with Collins Trim | Aged Bronze Finish

## **ADDITIONAL SELECTIONS**



KITCHEN SINK

Standard Single Basin Undermount



INTERIOR TRIM LEVEL

Upgraded 6" Pine Baseboard

Options shown are for illustrative purposes only. Tilson continuously improves home designs and reserves the right to modify home features and specifications without notice or obligation. Tilson included features may vary by home design or location. Contact a Tilson Design Consultant for details.