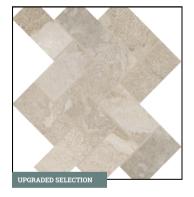

SHOWER FLOOR TILE

1" x 3" Herringbone Ceramic Tile in 0709(2)

Matte Architectural Gray | Recommended

Grout Color: Ivory

BATHROOM SINKS
Rectangle Undermount Sink

BATHROOM PLUMBING
Ashlyn Collection | Venetian Bronze