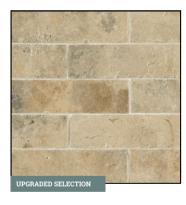

KITCHEN BACKSPLASH 4" x 8" Ceramic Tile in BW02 Atrium | Recommended Grout Color: Driftwood

KITCHEN FAUCET
Cassidy Faucet | CZ Gold

SHOWER WALL TILE

12" x 24" Ceramic Tile in VL74 Reverb Ash |
Recommended Grout Color: Ivory