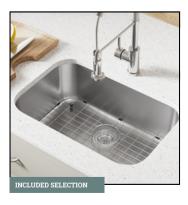

## **ADDITIONAL SELECTIONS**

KITCHEN SINK

Standard Single Basin Undermount

INTERIOR TRIM LEVEL

Upgraded 6" Pine Baseboard

Options shown are for illustrative purposes only. Tilson continuously improves home designs and reserves the right to modify home features and specifications without notice or obligation. Tilson included features may vary by home design or location. Contact a Tilson Design Consultant for details.