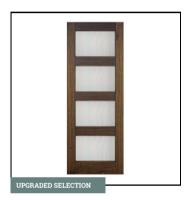

Atrium | Recommended Grout Color: Driftwood



KITCHEN FAUCET
Cassidy Faucet | CZ Gold



SHOWER WALL TILE

12" x 24" Ceramic Tile in VL74 Reverb Ash |
Recommended Grout Color: Ivory



SHOWER FLOOR TILE

1" x 3" Herringbone Ceramic Tile in 0709(2)

Matte Architectural Gray | Recommended

Grout Color: Ivory



BATHROOM SINKS
Rectangle Undermount Sink



BATHROOM PLUMBING
Ashlyn Collection | Venetian Bronze



INTERIOR DOOR STYLE

2 Panel Square Top Smooth



#### LIGHTING

Briarwood Collection | Antique Bronze with Oak Accent | Hinton Solid Shade Pendant | Vintage Brass

# TRANSITIONAL B

Our Transitional B mood board uses some upgraded finish levels.



**WALLS & CEILING PAINT** 

SW7531 Canvas Tan



**INTERIOR TRIM PAINT** 

SW8917 Shell White



**CARPET** 

Grand Turk 220 Croissant



FRONT DOOR STYLE

Mahogany 5-Lite Contemporary | Clear Glass



FRONT DOOR COLOR

**Ebony Stain** 



### **DOOR HARDWARE**

Bowery with Collins Trim | Aged Bronze Finish

## **ADDITIONAL SELECTIONS**



KITCHEN SINK

Standard Single Basin Undermount



INTERIOR TRIM LEVEL

Upgraded 6" Pine Baseboard

Options shown are for illustrative purposes only. Tilson continuously improves home designs and reserves the right to modify home features and specifications without notice or obligation. Tilson included features may vary by home design or location. Contact a Tilson Design Consultant for details.