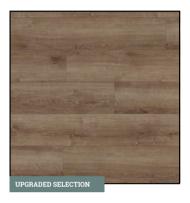

### WHOLE HOUSE SELECTIONS

FLOORING Luxury Vinyl Plank Color: Copano Oak #1003

CABINETS
Door Style: Groveland
Color: Grey Wolf

CABINET HARDWARE
Satin Bronze
Knobs Style 484SBZ | Pull Style 449-96SBZ

COUNTERTOPS
Granite with Beveled Edge
Color Name: Zanzibar