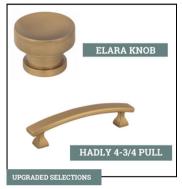

### WHOLE HOUSE SELECTIONS

FLOORING Luxury Vinyl Plank Color: Copano Oak #1003

CABINETS
Door Style: Groveland
Color: Grey Wolf

CABINET HARDWARE
Satin Bronze
Knobs Style 484SBZ | Pull Style 449-96SBZ

COUNTERTOPS
Granite with Beveled Edge
Color Name: Zanzibar