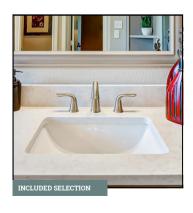

SHOWER FLOOR TILE

1" x 3" Herringbone Ceramic Tile in 0709(2)

Matte Architectural Gray | Recommended

Grout Color: Ivory

BATHROOM SINKS
Rectangle Undermount Sink

BATHROOM PLUMBING
Ashlyn Collection | Venetian Bronze