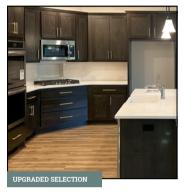

### WHOLE HOUSE SELECTIONS

FLOORING Luxury Vinyl Plank Color: Copano Oak #1003

CABINETS
Door Style: Groveland
Color: Grey Wolf

CABINET HARDWARE
Satin Bronze
Knobs Style 484SBZ | Pull Style 449-96SBZ

COUNTERTOPS
Granite with Beveled Edge
Color Name: Zanzibar

KITCHEN BACKSPLASH 4" x 8" Ceramic Tile in BW02 Atrium | Recommended Grout Color: Driftwood

KITCHEN FAUCET
Cassidy Faucet | CZ Gold

SHOWER WALL TILE

12" x 24" Ceramic Tile in VL74 Reverb Ash |
Recommended Grout Color: Ivory