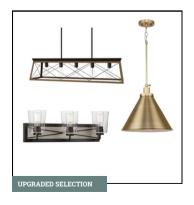

#### LIGHTING

Briarwood Collection | Antique Bronze with Oak Accent | Hinton Solid Shade Pendant | Vintage Brass