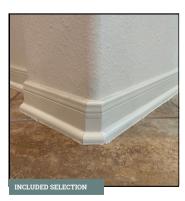

## **ADDITIONAL SELECTIONS**

KITCHEN SINK

Standard Single Basin Undermount

INTERIOR TRIM LEVEL

Standard 4" Baseboard

Options shown are for illustrative purposes only. Tilson continuously improves home designs and reserves the right to modify home features and specifications without notice or obligation. Tilson included features may vary by home design or location. Contact a Tilson Design Consultant for details.