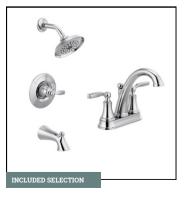

SHOWER FLOOR TILE 1" x 3" Herringbone Ceramic Tile in 0780(2) Chalkboard | Recommended Grout Color: Ivory

**BATHROOM SINKS Rectangle Undermount Sink** 

**BATHROOM PLUMBING** Woodhurst Collection | Chrome