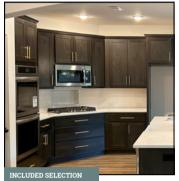

## WHOLE HOUSE SELECTIONS

**FLOORING** Luxury Vinyl Plank Color: Laguna Oak #1016

**CABINETS** Door Style: Groveland Color: Grey Wolf

**CABINET HARDWARE** Satin Nickel Knobs Style 3910-SN

**COUNTERTOPS** Granite with Eased Edge Color Name: Uba Tuba