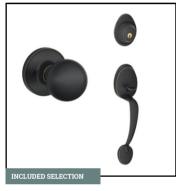

FRONT DOOR STYLE

Fiberglass | Oakcraft 6 Panel

FRONT DOOR COLOR

SW6178 Clary Sage

**DOOR HARDWARE** 

Corona | Aged Bronze