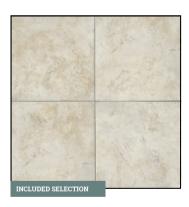

KITCHEN BACKSPLASH 15" x 15" Ceramic Tile in AR02 Fawn | Recommended Grout Color: Ivory

KITCHEN FAUCET Linden 4353-AR-DST | Arctic Stainless

SHOWER WALL TILE 15" x 15" Ceramic Tile in AR02 Fawn | Recommended Grout Color: Ivory