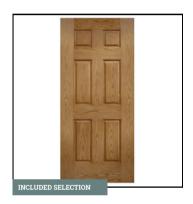

** Satin Nickel Knobs Style 3910-SN



**COUNTERTOPS** Granite with Eased Edge Color Name: Uba Tuba



KITCHEN BACKSPLASH 15" x 15" Ceramic Tile in AR02 Fawn | Recommended Grout Color: Ivory



KITCHEN FAUCET Linden 4353-AR-DST | Arctic Stainless



SHOWER WALL TILE 15" x 15" Ceramic Tile in AR02 Fawn | Recommended Grout Color: Ivory



SHOWER FLOOR TILE 1" x 3" Herringbone Ceramic Tile in 0780(2) Chalkboard | Recommended Grout Color: Ivory



**BATHROOM SINKS Rectangle Undermount Sink** 



**BATHROOM PLUMBING** Woodhurst Collection | Chrome



INTERIOR DOOR STYLE



## TRANSITIONAL A

Our Transitional A mood board uses included finish levels.



**WALLS & CEILING PAINT** 

SW9173 Shiitake



**INTERIOR TRIM PAINT** 

SW7035 Aesthetic White



**CARPET** 

Venture Tonal 511 Washed Suede



FRONT DOOR STYLE

Fiberglass | Oakcraft 6 Panel



FRONT DOOR COLOR

SW6178 Clary Sage



**DOOR HARDWARE** 

Corona | Aged Bronze

## **ADDITIONAL SELECTIONS**



KITCHEN SINK

Standard Single Basin Undermount



INTERIOR TRIM LEVEL

Standard 4" Baseboard

Options shown are for illustrative purposes only. Tilson continuously improves home designs and reserves the right to modify home features and specifications without notice or obligation. Tilson included features may vary by home design or location. Contact a Tilson Design Consultant for details.