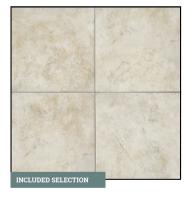

KITCHEN BACKSPLASH 15" x 15" Ceramic Tile in AR02 Fawn | Recommended Grout Color: Ivory

KITCHEN FAUCET Linden 4353-AR-DST | Arctic Stainless

SHOWER WALL TILE 15" x 15" Ceramic Tile in AR02 Fawn | Recommended Grout Color: Ivory