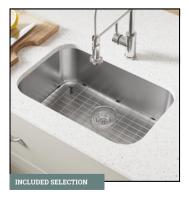

## **ADDITIONAL SELECTIONS**

KITCHEN SINK

Standard Single Basin Undermount

INTERIOR TRIM LEVEL

Standard 4" Baseboard

Options shown are for illustrative purposes only. Tilson continuously improves home designs and reserves the right to modify home features and specifications without notice or obligation. Tilson included features may vary by home design or location. Contact a Tilson Design Consultant for details.