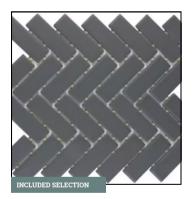

SHOWER FLOOR TILE 1" x 3" Herringbone Ceramic Tile in 0780(2) Chalkboard | Recommended Grout Color: Ivory

**BATHROOM SINKS Rectangle Undermount Sink** 

**BATHROOM PLUMBING** Woodhurst Collection | Chrome