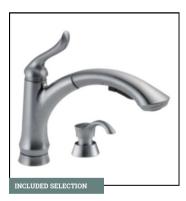

KITCHEN BACKSPLASH 15" x 15" Ceramic Tile in AR02 Fawn | Recommended Grout Color: Ivory

KITCHEN FAUCET Linden 4353-AR-DST | Arctic Stainless

SHOWER WALL TILE 15" x 15" Ceramic Tile in AR02 Fawn | Recommended Grout Color: Ivory