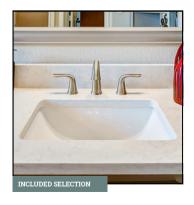

SHOWER FLOOR TILE 1" x 3" Herringbone Ceramic Tile in 0780(2) Chalkboard | Recommended Grout Color: Ivory

**BATHROOM SINKS Rectangle Undermount Sink** 

**BATHROOM PLUMBING** Woodhurst Collection | Chrome