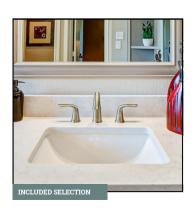

SHOWER FLOOR TILE

1" x 3" Lattice Ceramic Tile in K711(2) Matte
Black | Recommended Grout Color: Sahara Beige

BATHROOM SINKS
Rectangle Undermount Sink

BATHROOM PLUMBING
Woodhurst Collection | Chrome

INTERIOR DOOR STYLE
5 Panel Smooth