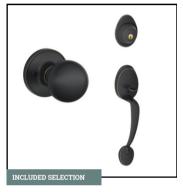

FRONT DOOR STYLE

Fiberglass | Oakcraft 6 Panel

FRONT DOOR COLOR

SW7069 Iron Ore

**DOOR HARDWARE** 

Corona | Aged Bronze