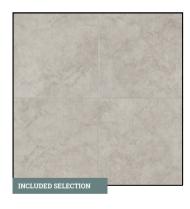

KITCHEN BACKSPLASH
12" x 12" Ceramic Tile in AR05 Casper |
Recommended Grout Color: Sahara Beige

KITCHEN FAUCET
Linden 4353-AR-DST | Arctic Stainless

SHOWER WALL TILE

12" x 12" Ceramic Tile in AR05 Casper |
Recommended Grout Color: Sahara Beige