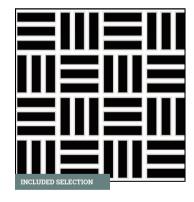

SHOWER FLOOR TILE

1" x 3" Lattice Ceramic Tile in K711(2) Matte
Black | Recommended Grout Color: Sahara Beige

BATHROOM SINKS
Rectangle Undermount Sink

BATHROOM PLUMBING
Woodhurst Collection | Chrome

INTERIOR DOOR STYLE
5 Panel Smooth