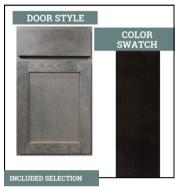

## WHOLE HOUSE SELECTIONS

FLOORING Luxury Vinyl Plank Color: Springfield Oak #1020

CABINETS

Door Style: Groveland
Color: Espresso

CABINET HARDWARE
Satin Nickel
Knobs Style 3910SN

COUNTERTOPS
Granite with Demi Bullnose Edge
Color Name: Uba Tuba