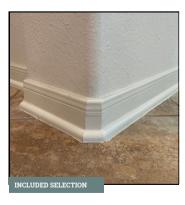

## **ADDITIONAL SELECTIONS**

KITCHEN SINK

Standard Single Basin Undermount

INTERIOR TRIM LEVEL

Standard 4" Baseboard

Options shown are for illustrative purposes only. Tilson continuously improves home designs and reserves the right to modify home features and specifications without notice or obligation. Tilson included features may vary by home design or location. Contact a Tilson Design Consultant for details.