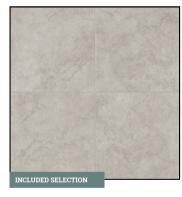

KITCHEN BACKSPLASH
12" x 12" Ceramic Tile in AR05 Casper |
Recommended Grout Color: Sahara Beige

KITCHEN FAUCET
Linden 4353-AR-DST | Arctic Stainless

SHOWER WALL TILE

12" x 12" Ceramic Tile in AR05 Casper |
Recommended Grout Color: Sahara Beige