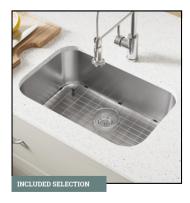

## **ADDITIONAL SELECTIONS**

KITCHEN SINK

Standard Single Basin Undermount

INTERIOR TRIM LEVEL

Standard 4" Baseboard

Options shown are for illustrative purposes only. Tilson continuously improves home designs and reserves the right to modify home features and specifications without notice or obligation. Tilson included features may vary by home design or location. Contact a Tilson Design Consultant for details.