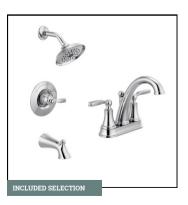

KITCHEN BACKSPLASH
12" x 12" Ceramic Tile in AR05 Casper |
Recommended Grout Color: Sahara Beige

KITCHEN FAUCET
Linden 4353-AR-DST | Arctic Stainless

SHOWER WALL TILE

12" x 12" Ceramic Tile in AR05 Casper |
Recommended Grout Color: Sahara Beige

SHOWER FLOOR TILE

1" x 3" Lattice Ceramic Tile in K711(2) Matte
Black | Recommended Grout Color: Sahara Beige

BATHROOM SINKS
Rectangle Undermount Sink

BATHROOM PLUMBING
Woodhurst Collection | Chrome

INTERIOR DOOR STYLE
5 Panel Smooth