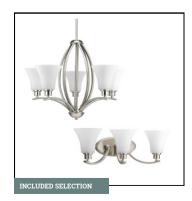

gn is a popular choice for home style.

## WHOLE HOUSE SELECTIONS



FLOORING Luxury Vinyl Plank Color: Springfield Oak #1020



CABINETS

Door Style: Groveland
Color: Espresso



CABINET HARDWARE
Satin Nickel
Knobs Style 3910SN



COUNTERTOPS
Granite with Demi Bullnose Edge
Color Name: Uba Tuba



KITCHEN BACKSPLASH
12" x 12" Ceramic Tile in AR05 Casper |
Recommended Grout Color: Sahara Beige



KITCHEN FAUCET
Linden 4353-AR-DST | Arctic Stainless



SHOWER WALL TILE

12" x 12" Ceramic Tile in AR05 Casper |
Recommended Grout Color: Sahara Beige



SHOWER FLOOR TILE

1" x 3" Lattice Ceramic Tile in K711(2) Matte
Black | Recommended Grout Color: Sahara Beige



BATHROOM SINKS
Rectangle Undermount Sink



BATHROOM PLUMBING
Woodhurst Collection | Chrome



INTERIOR DOOR STYLE
5 Panel Smooth



LIGHTING

Joy Collection | Brushed Nickel

## **MODERN A**

Our Modern A mood board uses included finish levels.



**WALLS & CEILING PAINT** 

SW6071 Popular Gray



**INTERIOR TRIM PAINT** 

SW7069 Iron Ore



**CARPET** 

Venture Solid 106 Warm Sand



FRONT DOOR STYLE

Fiberglass | Oakcraft 6 Panel



FRONT DOOR COLOR

SW7069 Iron Ore



**DOOR HARDWARE** 

Corona | Aged Bronze

## **ADDITIONAL SELECTIONS**



KITCHEN SINK

Standard Single Basin Undermount



INTERIOR TRIM LEVEL

Standard 4" Baseboard

Options shown are for illustrative purposes only. Tilson continuously improves home designs and reserves the right to modify home features and specifications without notice or obligation. Tilson included features may vary by home design or location. Contact a Tilson Design Consultant f