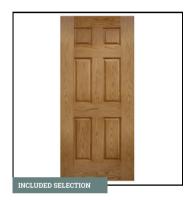

FRONT DOOR STYLE

Fiberglass | Oakcraft 6 Panel

FRONT DOOR COLOR

SW7069 Iron Ore

**DOOR HARDWARE** 

Corona | Aged Bronze