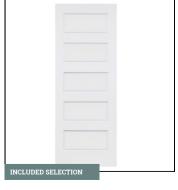

SHOWER FLOOR TILE

1" x 3" Lattice Ceramic Tile in K711(2) Matte
Black | Recommended Grout Color: Sahara Beige

BATHROOM SINKS
Rectangle Undermount Sink

BATHROOM PLUMBING
Woodhurst Collection | Chrome

INTERIOR DOOR STYLE
5 Panel Smooth