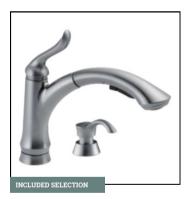

KITCHEN BACKSPLASH
12" x 12" Ceramic Tile in AR05 Casper |
Recommended Grout Color: Sahara Beige

KITCHEN FAUCET
Linden 4353-AR-DST | Arctic Stainless

SHOWER WALL TILE

12" x 12" Ceramic Tile in AR05 Casper |
Recommended Grout Color: Sahara Beige