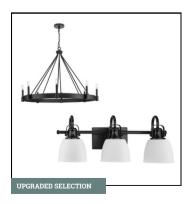

SHOWER FLOOR TILE 1" x 3" Mosaic Ceramic Tile in AR07 Feature Beige | Recommended Grout Color: Ivory

LIGHTING Breckenridge Collection | Matte Black

**KITCHEN BACKSPLASH** 3" x 12" Ceramic Tile in MM30 Spirit | **Recommended Grout Color: Cobblestone** 