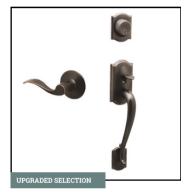

FRONT DOOR COLOR Jacobean Stain

**CARPET** Grand Isle 101 Weathered

DOOR HARDWARE Accent | Venetian Bronze