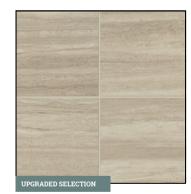

## WHOLE HOUSE SELECTIONS

FLOORING 12" x 24" Ceramic Tile in AR07 Feature Beige | Recommended Grout Color: Ivory

CABINETS Door Style: American Color: Stormcloud Stain

**CABINET HARDWARE** Brushed Oil Rubbed Bronze Knobs Style 944DBAC | Pull Style 944-96DBAC

SHOWER WALL TILE 12" x 24" Ceramic Tile in AR07 Feature Beige | Recommended Grout Color: Ivory

**INTERIOR DOOR STYLE** 2 Panel Roundtop Plank

**COUNTERTOPS** Granite with Demi Bullnose Edge Color Name: Kempton Park

SHOWER FLOOR TILE 1" x 3" Mosaic Ceramic Tile in AR07 Feature Beige | Recommended Grout Color: Ivory

LIGHTING Breckenridge Collection | Matte Black

**KITCHEN BACKSPLASH** 3" x 12" Ceramic Tile in MM30 Spirit | **Recommended Grout Color: Cobblestone** 