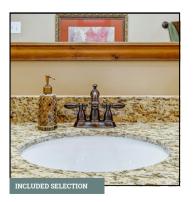

**BATHROOM SINKS Oval Undermount Sink** 

Linden 4153-RB-DST | Venetian Bronze

**BATHROOM PLUMBING** Woodhurst Collection | Venetian Bronze