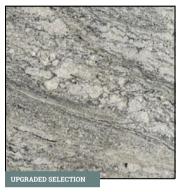

SHOWER WALL TILE 12" x 24" Ceramic Tile in AR07 Feature Beige | Recommended Grout Color: Ivory

**INTERIOR DOOR STYLE** 2 Panel Roundtop Plank

**COUNTERTOPS** Granite with Demi Bullnose Edge Color Name: Kempton Park