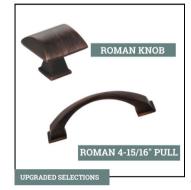

## WHOLE HOUSE SELECTIONS

FLOORING 12" x 24" Ceramic Tile in AR07 Feature Beige | Recommended Grout Color: Ivory

CABINETS Door Style: American Color: Stormcloud Stain

**CABINET HARDWARE** Brushed Oil Rubbed Bronze Knobs Style 944DBAC | Pull Style 944-96DBAC