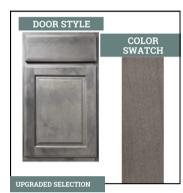

## WHOLE HOUSE SELECTIONS

FLOORING 12" x 24" Ceramic Tile in AR07 Feature Beige | Recommended Grout Color: Ivory

CABINETS Door Style: American Color: Stormcloud Stain

**CABINET HARDWARE** Brushed Oil Rubbed Bronze Knobs Style 944DBAC | Pull Style 944-96DBAC