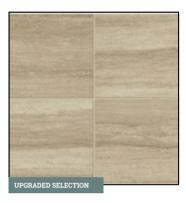

## WHOLE HOUSE SELECTIONS

FLOORING 12" x 24" Ceramic Tile in AR07 Feature Beige | Recommended Grout Color: Ivory

CABINETS Door Style: American Color: Stormcloud Stain

**CABINET HARDWARE** Brushed Oil Rubbed Bronze Knobs Style 944DBAC | Pull Style 944-96DBAC

SHOWER WALL TILE 12" x 24" Ceramic Tile in AR07 Feature Beige | Recommended Grout Color: Ivory

**INTERIOR DOOR STYLE** 2 Panel Roundtop Plank

**COUNTERTOPS** Granite with Demi Bullnose Edge Color Name: Kempton Park

SHOWER FLOOR TILE 1" x 3" Mosaic Ceramic Tile in AR07 Feature Beige | Recommended Grout Color: Ivory

LIGHTING Breckenridge Collection | Matte Black

**KITCHEN BACKSPLASH** 3" x 12" Ceramic Tile in MM30 Spirit | **Recommended Grout Color: Cobblestone** 