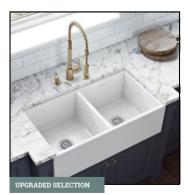

## ADDITIONAL SELECTIONS

KITCHEN SINK Double Basin White Farmhouse Sink

**INTERIOR TRIM LEVEL** Upgraded Wide Base 6" Baseboard

Options shown are for illustrative purposes only. Tilson continuously improves home designs and reserves the right to modify home features and specifications without notice or obligation. Tilson included features may vary by home design or location. Contact a Tilson Design Consultant for details.