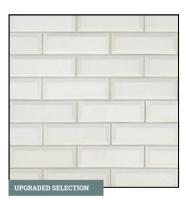

SHOWER FLOOR TILE 1" x 3" Mosaic Ceramic Tile in AR07 Feature Beige | Recommended Grout Color: Ivory

LIGHTING Breckenridge Collection | Matte Black

**KITCHEN BACKSPLASH** 3" x 12" Ceramic Tile in MM30 Spirit | **Recommended Grout Color: Cobblestone** 