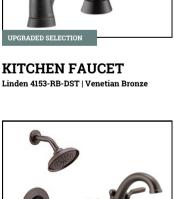

**BATHROOM SINKS Oval Undermount Sink** 

Linden 4153-RB-DST | Venetian Bronze

**BATHROOM PLUMBING** Woodhurst Collection | Venetian Bronze