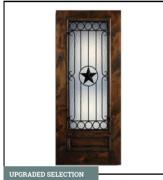

## HILL COUNTRY B

Our Hill Country B mood board uses some upgraded finish levels.

WALLS & CEILING PAINT SW9173 Shiitake

FRONT DOOR STYLE Iron Grille 3/4 Lite Avignon Knotty Alder | Clear Glass

INTERIOR TRIM PAINT SW7042 Shoji White