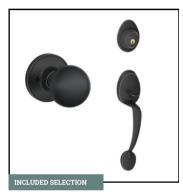

HEN BACKSPLASH 12" x 12" Ceramic Tile in CS20 Buff | Recommended Grout Color: Ivory



BATHROOM SINKS Oval Undermount Sink



KITCHEN FAUCET Linden 4353-AR-DST | Arctic Stainless



BATHROOM PLUMBING Woodhurst Collection | Chrome



SHOWER WALL TILE 12" x 12" Ceramic Tile in CS20 Buff | Recommended Grout Color: Ivory



INTERIOR DOOR STYLE 5 Panel Smooth



SHOWER FLOOR TILE 1.5" Hexagon Mosaic Tile in Stamina Gray RL23 | Recommended Grout Color: Ivory



LIGHTING Joy Collection | Antique Bronze

## **FARMHOUSE A**

Our Farmhouse A mood board uses included finish levels.



WALLS & CEILING PAINT SW9166 Drift of Mist



INTERIOR TRIM PAIN SW7017 Dorian Gray



**CARPET** Venture Tonal 112 Flax



FRONT DOOR STYLE Fiberglass | Oakcraft 6 Panel



FRONT DOOR COLOR SW2811 Rookwood Blue Green



DOOR HARDWARE Corona | Aged Bronze

## **ADDITIONAL SELECTIONS**



KITCHEN SINK Standard Single Basin Undermount



**INTERIOR TRIM LEVEL** Standard 4" Baseboard

Options shown are for illustrative purposes only. Tilson continuously improves home designs and reserves the right to modify home features and specifications without notice or obligation. Tilson included features may vary by home design or location. Contact a Tilson Design Consultant for details.