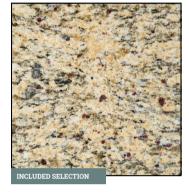

**COUNTERTOPS** Granite with Demi Bullnose Edge Color Name: Santa Cecilia

KITCHEN BACKSPLASH 12" x 12" Ceramic Tile in CS20 Buff | Recommended Grout Color: Ivory

BATHROOM SINKS Oval Undermount Sink

KITCHEN FAUCET Linden 4353-AR-DST | Arctic Stainless