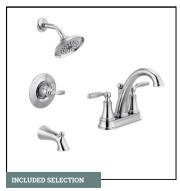

BATHROOM PLUMBING Woodhurst Collection | Chrome

SHOWER WALL TILE 12" x 12" Ceramic Tile in CS20 Buff | Recommended Grout Color: Ivory

INTERIOR DOOR STYLE 5 Panel Smooth

SHOWER FLOOR TILE 1.5" Hexagon Mosaic Tile in Stamina Gray RL23 | Recommended Grout Color: Ivory