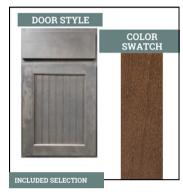

## WHOLE HOUSE SELECTIONS

**FLOORING** Luxury Vinyl Plank Color: Springfield Oak #1020

**CABINETS** Door Style: Village Color: Whiskey Barrel

CABINET HARDWARE Brushed Oil Rubbed Bronze Knobs Style Z118-DBAC