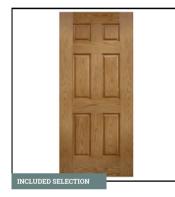

## **FARMHOUSE A**

Our Farmhouse A mood board uses included finish levels.

WALLS & CEILING PAINT SW9166 Drift of Mist

INTERIOR TRIM PAIN SW7017 Dorian Gray

**CARPET** Venture Tonal 112 Flax

FRONT DOOR STYLE Fiberglass | Oakcraft 6 Panel