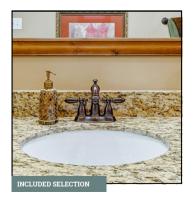

**COUNTERTOPS** Granite with Demi Bullnose Edge Color Name: Santa Cecilia

KITCHEN BACKSPLASH 12" x 12" Ceramic Tile in CS20 Buff | Recommended Grout Color: Ivory

BATHROOM SINKS Oval Undermount Sink

KITCHEN FAUCET Linden 4353-AR-DST | Arctic Stainless

BATHROOM PLUMBING Woodhurst Collection | Chrome

SHOWER WALL TILE 12" x 12" Ceramic Tile in CS20 Buff | Recommended Grout Color: Ivory

INTERIOR DOOR STYLE 5 Panel Smooth

SHOWER FLOOR TILE 1.5" Hexagon Mosaic Tile in Stamina Gray RL23 | Recommended Grout Color: Ivory