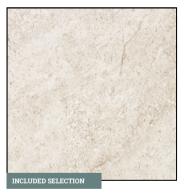

**COUNTERTOPS** Granite with Demi Bullnose Edge Color Name: Santa Cecilia

KITCHEN BACKSPLASH 12" x 12" Ceramic Tile in CS20 Buff | Recommended Grout Color: Ivory

BATHROOM SINKS Oval Undermount Sink

KITCHEN FAUCET Linden 4353-AR-DST | Arctic Stainless

BATHROOM PLUMBING Woodhurst Collection | Chrome

SHOWER WALL TILE 12" x 12" Ceramic Tile in CS20 Buff | Recommended Grout Color: Ivory

INTERIOR DOOR STYLE 5 Panel Smooth

SHOWER FLOOR TILE 1.5" Hexagon Mosaic Tile in Stamina Gray RL23 | Recommended Grout Color: Ivory