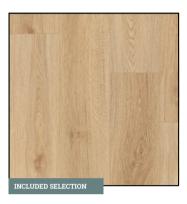

## WHOLE HOUSE SELECTIONS

**FLOORING** Luxury Vinyl Plank Color: Springfield Oak #1020

**CABINETS** Door Style: Village Color: Whiskey Barrel

CABINET HARDWARE Brushed Oil Rubbed Bronze Knobs Style Z118-DBAC