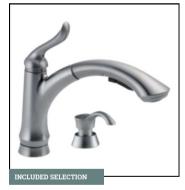

**COUNTERTOPS** Granite with Demi Bullnose Edge Color Name: Santa Cecilia

KITCHEN BACKSPLASH 12" x 12" Ceramic Tile in CS20 Buff | Recommended Grout Color: Ivory

BATHROOM SINKS Oval Undermount Sink

KITCHEN FAUCET Linden 4353-AR-DST | Arctic Stainless