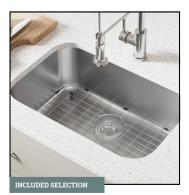

## **ADDITIONAL SELECTIONS**

KITCHEN SINK Standard Single Basin Undermount

**INTERIOR TRIM LEVEL** Standard 4" Baseboard

Options shown are for illustrative purposes only. Tilson continuously improves home designs and reserves the right to modify home features and specifications without notice or obligation. Tilson included features may vary by home design or location. Contact a Tilson Design Consultant for details.