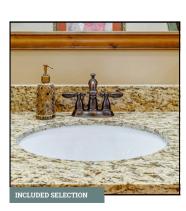

### WHOLE HOUSE SELECTIONS

**FLOORING** 

7" x 20" Ceramic Tile in EM01 Beige | Recommended Grout Color: Bone

KITCHEN BACKSPLASH

3" Fan Ceramic Tile in RV33 Radiant Blue | Recommended Grout Color: Bone

**BATHROOM SINKS** 

Oval Undermount Sink

**CABINETS** 

Door Style: Village Color: Summer Wheat

KITCHEN FAUCET

Cassidy Faucet | CZ Gold

**BATHROOM PLUMBING** 

Ashlyn Collection | Stainless

**CABINET HARDWARE** 