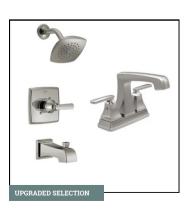

Oval Undermount Sink

**CABINETS** 

Door Style: Village Color: Summer Wheat

KITCHEN FAUCET

Cassidy Faucet | CZ Gold

**BATHROOM PLUMBING** 

Ashlyn Collection | Stainless

**CABINET HARDWARE** 