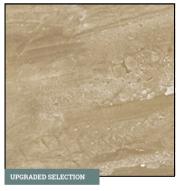

### **COUNTERTOPS**

Quartz with Beveled Edge Color Name: Alpine Winter

SHOWER FLOOR TILE

Pebble Mosaic Ceramic Tile in DA06 Creamy Sand | Recommended Grout Color: Bone