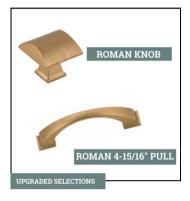

Satin Bonze Knobs Style 944SBZ | Pull Style 944-96SBZ

SHOWER WALL TILE

12" x 24" Ceramic Tile in FL09 Nociolla | Recommended Grout Color: Driftwood