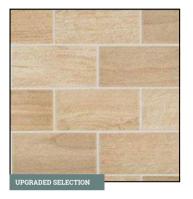

### WHOLE HOUSE SELECTIONS

**FLOORING** 

7" x 20" Ceramic Tile in EM01 Beige | Recommended Grout Color: Bone

KITCHEN BACKSPLASH

3" Fan Ceramic Tile in RV33 Radiant Blue | Recommended Grout Color: Bone

**BATHROOM SINKS** 