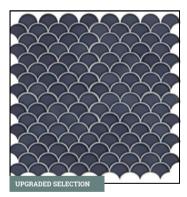

### WHOLE HOUSE SELECTIONS

**FLOORING** 

7" x 20" Ceramic Tile in EM01 Beige | Recommended Grout Color: Bone

KITCHEN BACKSPLASH

3" Fan Ceramic Tile in RV33 Radiant Blue | Recommended Grout Color: Bone

**BATHROOM SINKS** 