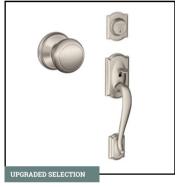

FRONT DOOR STYLE

3080 Heritage Craftsman Lite with Dentil Shelf | Clear Glass

FRONT DOOR COLOR

SW9139 Debonair

**DOOR HARDWARE** 

Andover | Satin Nickel