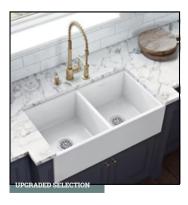

## **ADDITIONAL SELECTIONS**

KITCHEN SINK

Double Basin White Farmhouse Sink

**INTERIOR TRIM LEVEL** 

Upgraded 6" Wide Baseboard

Options shown are for illustrative purposes only. Tilson continuously improves home designs and reserves the right to modify home features and specifications without notice or obligation. Tilson included features may vary by home design or location. Contact a Tilson Design Consultant for details.