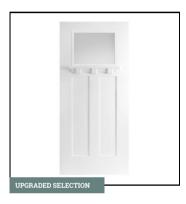

FRONT DOOR STYLE

3080 Heritage Craftsman Lite with Dentil Shelf | Clear Glass

FRONT DOOR COLOR

SW9139 Debonair

**DOOR HARDWARE** 

Andover | Satin Nickel