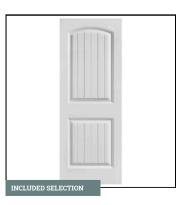

other natural materials. Hill Country design is a perfect choice for those seeking a refined yet authentic look for their home.

## WHOLE HOUSE SELECTIONS



## **FLOORING**

12" x 24" Ceramic Tile in AR07 Feature Beige | Recommended Grout Color: Ivory



## KITCHEN BACKSPLASH

3" x 12" Ceramic Tile in MM30 Spirit | Recommended Grout Color: Cobblestone



## **BATHROOM SINKS**

**Oval Undermount Sink** 



## **CABINETS**

Door Style: American Color: Stormcloud Stain



## KITCHEN FAUCET

Essa 9113-RB-DST Venetian Bronze



## **BATHROOM PLUMBING**

Woodhurst Collection | Venetian Bronze



## **CABINET HARDWARE**

Brushed Oil Rubbed Bronze Knobs Style 944DBAC | Pull Style 944-96DBAC



## **SHOWER WALL TILE**

12" x 24" Ceramic Tile in AR07 Feature Beige | Recommended Grout Color: Ivory



## INTERIOR DOOR STYLE

2 Panel Roundtop Plank



## **COUNTERTOPS**

Granite with Demi Bullnose Edge Color Name: Kempton Park



## SHOWER FLOOR TILE

1" x 3" Mosaic Ceramic Tile in AR07 Feature Beige | Recommended Grout Color: Ivory



## LIGHTING

Breckenridge Collection | Matte Black

# HILL COUNTRY B

Our Hill Country B mood board uses some upgraded finish levels.



**WALLS & CEILING PAINT** 

SW9173 Shiitake



**INTERIOR TRIM PAINT** 

SW7042 Shoji White



**CARPET** 

Grand Isle 101 Weathered



FRONT DOOR STYLE

Iron Grille 3/4 Lite Avignon Knotty Alder | Clear Glass



FRONT DOOR COLOR

Jacobean Stain



**DOOR HARDWARE** 

Accent | Venetian Bronze

## **ADDITIONAL SELECTIONS**



KITCHEN SINK

Double Basin White Farmhouse Sink



**INTERIOR TRIM LEVEL** 

Upgraded Wide Base