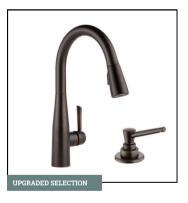

UNTRY B

Our Hill Country B mood board uses some upgraded finish levels.

Hill Country style combines contemporary design with classic Texan charm. The Hill Country style embodies the Old West by incorporating simple yet elegant materials in its construction. It showcases a rustic charm that highlights the beauty of wood and other natural materials. Hill Country design is a perfect choice for those seeking a refined yet authentic look for their home.

## WHOLE HOUSE SELECTIONS



## **FLOORING**

12" x 24" Ceramic Tile in AR07 Feature Beige | Recommended Grout Color: Ivory



## KITCHEN BACKSPLASH

3" x 12" Ceramic Tile in MM30 Spirit | Recommended Grout Color: Cobblestone



## **BATHROOM SINKS**

**Oval Undermount Sink** 



## **CABINETS**

Door Style: American Color: Stormcloud Stain



## KITCHEN FAUCET

Essa 9113-RB-DST Venetian Bronze



## **BATHROOM PLUMBING**

Woodhurst Collection | Venetian Bronze



## **CABINET HARDWARE**

Brushed Oil Rubbed Bronze Knobs Style 944DBAC | Pull Style 944-96DBAC



## **SHOWER WALL TILE**

12" x 24" Ceramic Tile in AR07 Feature Beige | Recommended Grout Color: Ivory



## INTERIOR DOOR STYLE

2 Panel Roundtop Plank



## **COUNTERTOPS**

Granite with Demi Bullnose Edge Color Name: Kempton Park



## SHOWER FLOOR TILE

1" x 3" Mosaic Ceramic Tile in AR07 Feature Beige | Recommended Grout Color: Ivory



## LIGHTING

Breckenridge Collection | Matte Black

# HILL COUNTRY B

Our Hill Country B mood board uses some upgraded finish levels.



**WALLS & CEILING PAINT** 

SW9173 Shiitake



**INTERIOR TRIM PAINT** 

SW7042 Shoji White



*