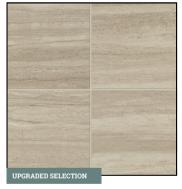

## **FLOORING**

12" x 24" Ceramic Tile in AR07 Feature Beige | Recommended Grout Color: Ivory

## **SHOWER WALL TILE**

12" x 24" Ceramic Tile in AR07 Feature Beige | Recommended Grout Color: Ivory