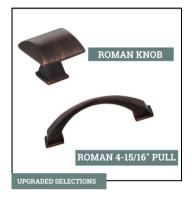

## **CABINET HARDWARE**

Brushed Oil Rubbed Bronze Knobs Style 944DBAC | Pull Style 944-96DBAC