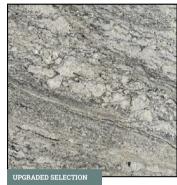

perfect choice for those seeking a refined yet authentic look for their home.

## WHOLE HOUSE SELECTIONS



## **FLOORING**

12" x 24" Ceramic Tile in AR07 Feature Beige | Recommended Grout Color: Ivory



## KITCHEN BACKSPLASH

3" x 12" Ceramic Tile in MM30 Spirit | Recommended Grout Color: Cobblestone



## **BATHROOM SINKS**

**Oval Undermount Sink** 



## **CABINETS**

Door Style: American Color: Stormcloud Stain



## KITCHEN FAUCET

Essa 9113-RB-DST Venetian Bronze



## **BATHROOM PLUMBING**

Woodhurst Collection | Venetian Bronze



## **CABINET HARDWARE**

Brushed Oil Rubbed Bronze Knobs Style 944DBAC | Pull Style 944-96DBAC



## **SHOWER WALL TILE**

12" x 24" Ceramic Tile in AR07 Feature Beige | Recommended Grout Color: Ivory



## INTERIOR DOOR STYLE

2 Panel Roundtop Plank



## **COUNTERTOPS**

Granite with Demi Bullnose Edge Color Name: Kempton Park



## SHOWER FLOOR TILE

1" x 3" Mosaic Ceramic Tile in AR07 Feature Beige | Recommended Grout Color: Ivory



## LIGHTING

Breckenridge Collection | Matte Black

# HILL COUNTRY B

Our Hill Country B mood board uses some upgraded finish levels.



**WALLS & CEILING PAINT** 

SW9173 Shiitake



**INTERIOR TRIM PAINT** 

SW7042 Shoji White



**CARPET** 

Grand Isle 101 Weathered



FRONT DOOR STYLE

Iron Grille 3/4 Lite Avignon Knotty Alder | Clear Glass



FRONT DOOR COLOR

Jacobean Stain



**DOOR HARDWARE** 

Accent | Venetian Bronze

## **ADDITIONAL SELECTIONS**



KITCHEN SINK

Double Basin White Farmhouse Sink



**INTERIOR TRIM LEVEL** 

Upgraded Wide Base 6" Baseboard

Options shown are for illustrative p