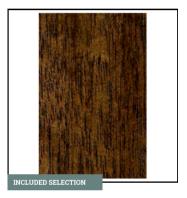

FRONT DOOR STYLE

Iron Grille 3/4 Lite Avignon Knotty Alder | Clear Glass

FRONT DOOR COLOR

Jacobean Stain

**DOOR HARDWARE** 

Accent | Venetian Bronze