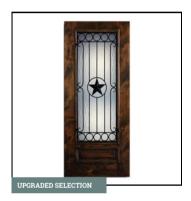

FRONT DOOR STYLE

Iron Grille 3/4 Lite Avignon Knotty Alder | Clear Glass

FRONT DOOR COLOR

Jacobean Stain

**DOOR HARDWARE** 

Accent | Venetian Bronze