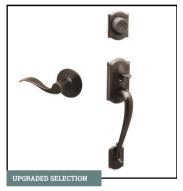

FRONT DOOR STYLE

Iron Grille 3/4 Lite Avignon Knotty Alder | Clear Glass

FRONT DOOR COLOR

Jacobean Stain

**DOOR HARDWARE** 

Accent | Venetian Bronze