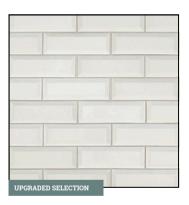

## KITCHEN BACKSPLASH

3" x 12" Ceramic Tile in MM30 Spirit | Recommended Grout Color: Cobblestone