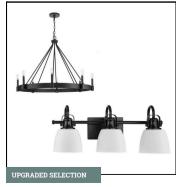

t Color: Ivory



## KITCHEN BACKSPLASH

3" x 12" Ceramic Tile in MM30 Spirit | Recommended Grout Color: Cobblestone



## **BATHROOM SINKS**

**Oval Undermount Sink** 



## **CABINETS**

Door Style: American Color: Stormcloud Stain



## KITCHEN FAUCET

Essa 9113-RB-DST Venetian Bronze



## **BATHROOM PLUMBING**

Woodhurst Collection | Venetian Bronze



## **CABINET HARDWARE**

Brushed Oil Rubbed Bronze Knobs Style 944DBAC | Pull Style 944-96DBAC



## **SHOWER WALL TILE**

12" x 24" Ceramic Tile in AR07 Feature Beige | Recommended Grout Color: Ivory



## INTERIOR DOOR STYLE

2 Panel Roundtop Plank



## **COUNTERTOPS**

Granite with Demi Bullnose Edge Color Name: Kempton Park



## SHOWER FLOOR TILE

1" x 3" Mosaic Ceramic Tile in AR07 Feature Beige | Recommended Grout Color: Ivory



## LIGHTING

Breckenridge Collection | Matte Black

# HILL COUNTRY B

Our Hill Country B mood board uses some upgraded finish levels.



**WALLS & CEILING PAINT** 

SW9173 Shiitake



**INTERIOR TRIM PAINT** 

SW7042 Shoji White



**CARPET** 

Grand Isle 101 Weathered



FRONT DOOR STYLE

Iron Grille 3/4 Lite Avignon Knotty Alder | Clear Glass



FRONT DOOR COLOR

Jacobean Stain



**DOOR HARDWARE** 

Accent | Venetian Bronze

## **ADDITIONAL SELECTIONS**



KITCHEN SINK

Double Basin White Farmhouse Sink



**INTERIOR TRIM LEVEL** 

Upgraded Wide Base 6" Baseboard

Options shown are for illustrative purposes only. Tilson continuously improves home designs and reserves the right to modify home features and specifications without notice or obligation. Tilson included features may vary by