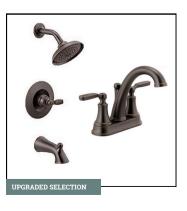

ed finish levels.

Hill Country style combines contemporary design with classic Texan charm. The Hill Country style embodies the Old West by incorporating simple yet elegant materials in its construction. It showcases a rustic charm that highlights the beauty of wood and other natural materials. Hill Country design is a perfect choice for those seeking a refined yet authentic look for their home.

## WHOLE HOUSE SELECTIONS



## **FLOORING**

12" x 24" Ceramic Tile in AR07 Feature Beige | Recommended Grout Color: Ivory



## KITCHEN BACKSPLASH

3" x 12" Ceramic Tile in MM30 Spirit | Recommended Grout Color: Cobblestone



## **BATHROOM SINKS**

**Oval Undermount Sink** 



## **CABINETS**

Door Style: American Color: Stormcloud Stain



## KITCHEN FAUCET

Essa 9113-RB-DST Venetian Bronze



## **BATHROOM PLUMBING**

Woodhurst Collection | Venetian Bronze



## **CABINET HARDWARE**

Brushed Oil Rubbed Bronze Knobs Style 944DBAC | Pull Style 944-96DBAC



## **SHOWER WALL TILE**

12" x 24" Ceramic Tile in AR07 Feature Beige | Recommended Grout Color: Ivory



## INTERIOR DOOR STYLE

2 Panel Roundtop Plank



## **COUNTERTOPS**

Granite with Demi Bullnose Edge Color Name: Kempton Park



## SHOWER FLOOR TILE

1" x 3" Mosaic Ceramic Tile in AR07 Feature Beige | Recommended Grout Color: Ivory



## LIGHTING

Breckenridge Collection | Matte Black

# HILL COUNTRY B

Our Hill Country B mood board uses some upgraded finish levels.



**WALLS & CEILING PAINT** 

SW9173 Shiitake



**INTERIOR TRIM PAINT** 

SW7042 Shoji White



**CARPET** 

Grand Isle 101 Weathered



FRONT DOOR STYL