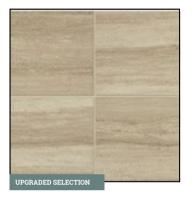

## **FLOORING**

12" x 24" Ceramic Tile in AR07 Feature Beige | Recommended Grout Color: Ivory