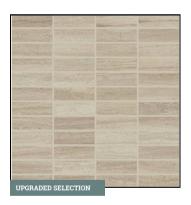

## **FLOORING**

12" x 24" Ceramic Tile in AR07 Feature Beige | Recommended Grout Color: Ivory

## **SHOWER WALL TILE**

12" x 24" Ceramic Tile in AR07 Feature Beige | Recommended Grout Color: Ivory