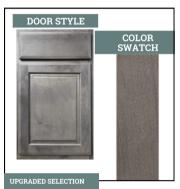

## HILL COUNTRY B

Our Hill Country B mood board uses some upgraded finish levels.

Hill Country style combines contemporary design with classic Texan charm. The Hill Country style embodies the Old West by incorporating simple yet elegant materials in its construction. It showcases a rustic charm that highlights the beauty of wood and other natural materials. Hill Country design is a perfect choice for those seeking a refined yet authentic look for their home.

## WHOLE HOUSE SELECTIONS



## **FLOORING**

12" x 24" Ceramic Tile in AR07 Feature Beige | Recommended Grout Color: Ivory



## KITCHEN BACKSPLASH

3" x 12" Ceramic Tile in MM30 Spirit | Recommended Grout Color: Cobblestone



## **BATHROOM SINKS**

**Oval Undermount Sink** 



## **CABINETS**

Door Style: American Color: Stormcloud Stain



## KITCHEN FAUCET

Essa 9113-RB-DST Venetian Bronze



## **BATHROOM PLUMBING**

Woodhurst Collection | Venetian Bronze



## **CABINET HARDWARE**

Brushed Oil Rubbed Bronze Knobs Style 944DBAC | Pull Style 944-96DBAC



## **SHOWER WALL TILE**

12" x 24" Ceramic Tile in AR07 Feature Beige | Recommended Grout Color: Ivory



## INTERIOR DOOR STYLE

2 Panel Roundtop Plank



## **COUNTERTOPS**

Granite with Demi Bullnose Edge Color Name: Kempton Park



## SHOWER FLOOR TILE

1" x 3" Mosaic Ceramic Tile in AR07 Feature Beige | Recommended Grout Color: Ivory



## LIGHTING

Breckenridge Collection | Matte Black

# HILL COUNTRY B

Our Hill Country B mood board uses some upgraded finish levels.



**WALLS & CEILING PAINT** 

SW9