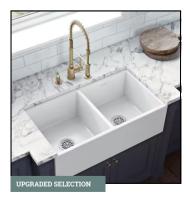

## **ADDITIONAL SELECTIONS**

KITCHEN SINK

Double Basin White Farmhouse Sink

**INTERIOR TRIM LEVEL** 

Upgraded Wide Base 6" Baseboard

Options shown are for illustrative purposes only. Tilson continuously improves home designs and reserves the right to modify home features and specifications without notice or obligation. Tilson included features may vary by home design or location. Contact a Tilson Design Consultant for details.