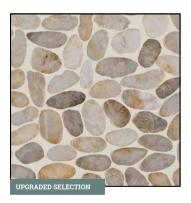

#### SHOWER FLOOR TILE

Pebble Mosaic Ceramic Tile in DA06 Creamy Sand | Recommended Grout Color: Bone