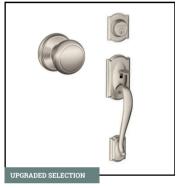

FRONT DOOR STYLE

3080 Heritage Craftsman Lite with Dentil Shelf | Clear Glass

FRONT DOOR COLOR

SW9139 Debonair

**DOOR HARDWARE** 

Andover | Satin Nickel