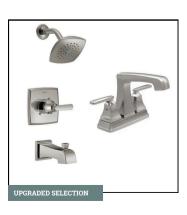

Oval Undermount Sink

**CABINETS** 

Door Style: Village Color: Summer Wheat

KITCHEN FAUCET

Cassidy 9197-CZ-PR-DST Champagne Bronze

**BATHROOM PLUMBING** 

Ashlyn Collection | Stainless