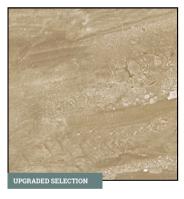

#### SHOWER FLOOR TILE

Pebble Mosaic Ceramic Tile in DA06 Creamy Sand | Recommended Grout Color: Bone