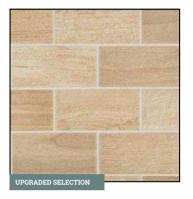

## WHOLE HOUSE SELECTIONS

**FLOORING** 

7" x 20" Ceramic Tile in EM01 Beige | Recommended Grout Color: Bone

KITCHEN BACKSPLASH

3" Fan Ceramic Tile in RV33 Radiant Blue | Recommended Grout Color: Bone

**BATHROOM SINKS** 