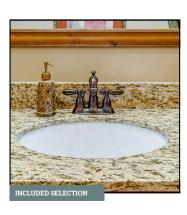

Oval Undermount Sink

**CABINETS** 

Door Style: Village Color: Summer Wheat

KITCHEN FAUCET

Cassidy 9197-CZ-PR-DST Champagne Bronze

**BATHROOM PLUMBING** 

Ashlyn Collection | Stainless