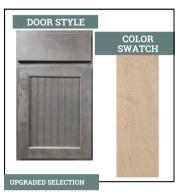

Oval Undermount Sink

**CABINETS** 

Door Style: Village Color: Summer Wheat

KITCHEN FAUCET

Cassidy 9197-CZ-PR-DST Champagne Bronze

**BATHROOM PLUMBING** 

Ashlyn Collection | Stainless