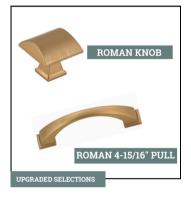

### **CABINET HARDWARE**

Satin Bonze Knobs Style 944SBZ | Pull Style 944-96SBZ

SHOWER WALL TILE

12" x 24" Ceramic Tile in FL09 Nociolla | Recommended Grout Color: Driftwood