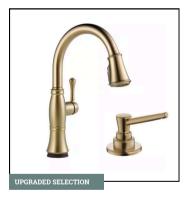

Oval Undermount Sink

**CABINETS** 

Door Style: Village Color: Summer Wheat

KITCHEN FAUCET

Cassidy 9197-CZ-PR-DST Champagne Bronze

**BATHROOM PLUMBING** 

Ashlyn Collection | Stainless