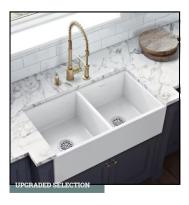

# **ADDITIONAL SELECTIONS**

KITCHEN SINK

Double Basin White Farmhouse Sink

INTERIOR TRIM LEVEL

Upgraded 6" Wide Baseboard

Options shown are for illustrative purposes only. Tilson continuously improves home designs and reserves the right to modify home features and specifications without notice or obligation. Tilson included features may vary by home design or location. Contact a Tilson Design Consultant for details.