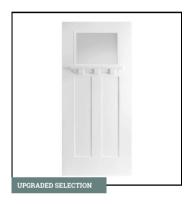

FRONT DOOR STYLE

3080 Heritage Craftsman Lite with Dentil Shelf | Clear Glass

FRONT DOOR COLOR

SW9139 Debonair

**DOOR HARDWARE** 

Andover | Satin Nickel