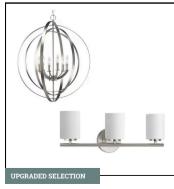

" x 20" Ceramic Tile in EM01 Beige | Recommended Grout Color: Bone



KITCHEN BACKSPLASH

3" Fan Ceramic Tile in RV33 Radiant Blue | Recommended Grout Color: Bone



**BATHROOM SINKS** 

Oval Undermount Sink



**CABINETS** 

Door Style: Village Color: Summer Wheat



KITCHEN FAUCET

Cassidy 9197-CZ-PR-DST Champagne Bronze



**BATHROOM PLUMBING** 

Ashlyn Collection | Stainless



### **CABINET HARDWARE**

Satin Bonze Knobs Style 944SBZ | Pull Style 944-96SBZ



SHOWER WALL TILE

12" x 24" Ceramic Tile in FL09 Nociolla | Recommended Grout Color: Driftwood



#### INTERIOR DOOR STYLE

2 Panel Square Top Smooth



### **COUNTERTOPS**

Quartz with Beveled Edge Color Name: Alpine Winter



#### SHOWER FLOOR TILE

Pebble Mosaic Ceramic Tile in DA06 Creamy Sand | Recommended Grout Color: Bone



#### LIGHTING

Equinox Collection | Burnished Silver

# **COASTAL B**

Our Coastal B mood board uses some upgraded finish levels.



**WALLS & CEILING PAINT** 

SW7651 Front Porch



**INTERIOR TRIM PAINT** 

SW6070 Heron Plume



**CARPET** 

Collier Peak 122 Sugar Cookie



FRONT DOOR STYLE

3080 Heritage Craftsman Lite with Dentil Shelf | Clear Glass



FRONT DOOR COLOR

SW9139 Debonair



**DOOR HARDWARE** 

Andover | Satin Nickel

# **ADDITIONAL SELECTIONS**



KITCHEN SINK

Double Basin White Farmhouse Sink



INTERIOR TRIM LEVEL

Upgraded 6" Wide Baseboard

Options shown are for illustrative purposes only. Tilson continuously improves home designs and reserves the right to modify home features and specifications without notice or obligation. Tilson included features may vary by ho