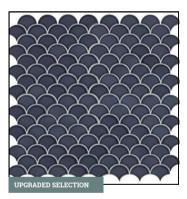

## WHOLE HOUSE SELECTIONS

**FLOORING** 

7" x 20" Ceramic Tile in EM01 Beige | Recommended Grout Color: Bone

KITCHEN BACKSPLASH

3" Fan Ceramic Tile in RV33 Radiant Blue | Recommended Grout Color: Bone

**BATHROOM SINKS** 