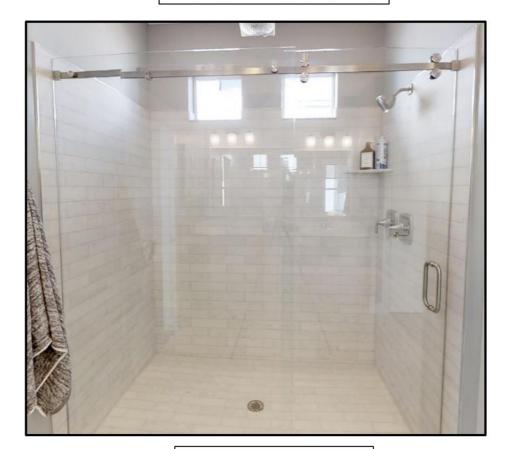

### Master Shower Glass Options

\*Product Availability is Subject to Change

Completely Enclosed Metal with 3/16" Thick Glass 70" Tall

#### Semi-Euro Shower Glass Upgrade

Shower Door is Upgraded to Frameless ¼" Thick Glass 70" Tall Full-Euro Shower Glass Upgrade

Completely Frameless 3/8" Thick Glass 72" Tall Secondary Bathroom Tub/Shower Combo