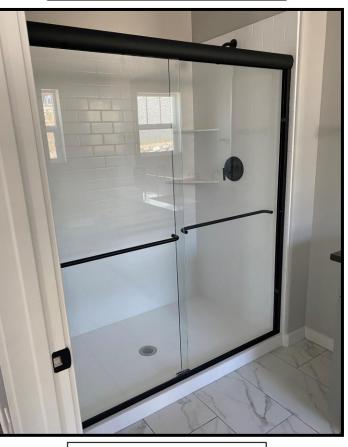

### Master Shower Glass Options

\*Product Availability is Subject to Change

Standard Framed Glass - Chrome

Completely Enclosed Metal with 3/16" Thick Glass 70" Tall Semi-Euro Shower Glass Upgrade

Shower Door is Upgraded to Frameless ¼" Thick Glass 70" Tall Full-Euro Shower Glass Upgrade

Completely Frameless 3/8" Thick Glass 72" Tall