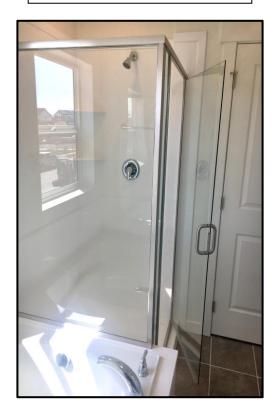

### Master Shower Glass Options

\*Product Availability is Subject to Change

Standard Framed Glass - Chrome

Completely Enclosed Metal with 3/16" Thick Glass 70" Tall Semi-Euro Shower Glass Upgrade

Shower Door is Upgraded to Frameless ¼" Thick Glass 70" Tall Full-Euro Shower Glass Upgrade

#### Semi-Euro Shower Glass Upgrade

Shower Door is Upgraded to Frameless ¼" Thick Glass 70" Tall Full-Euro Shower Glass Upgrade

Completely Frameless 3/8" Thick Glass 72" Tall Secondary Bathroom Tub/Shower Combo