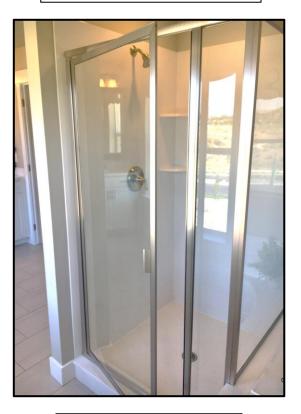

### Master Shower Glass Options

\*Product Availability is Subject to Change

Standard Framed Glass - Chrome

Completely Enclosed Metal with 3/16" Thick Glass 70" Tall Semi-Euro Shower Glass Upgrade

Shower Door is Upgraded to Frameless ¼" Thick Glass 70" Tall Full-Euro Shower Glass Upgrade

#### Semi-Euro Shower Glass Upgrade

Shower Door is Upgraded to Frameless ¼" Thick Glass 70" Tall Full-Euro Shower Glass Upgrade

Completely Frameless 3/8" Thick Glass 72" Tall Secondary Bathroom Tub/Shower Combo