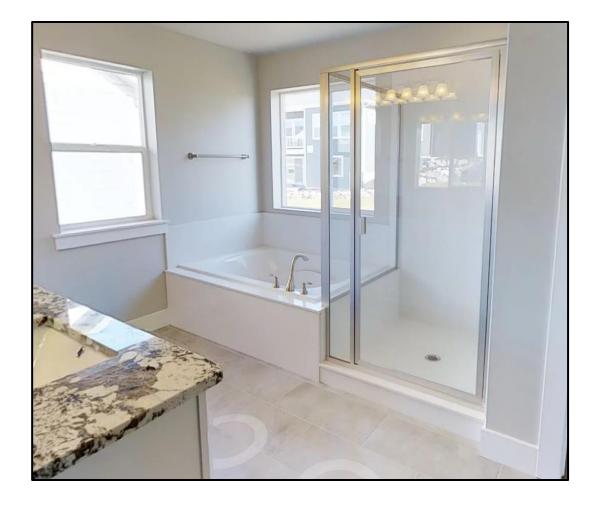

#### Master Shower – Configuration 5 Walk-in Shower (No Tub)

\*Tub/Shower Layout Availability Per Plan\*

\*Walk-in Shower Size Will Depend on Floor Plan\*