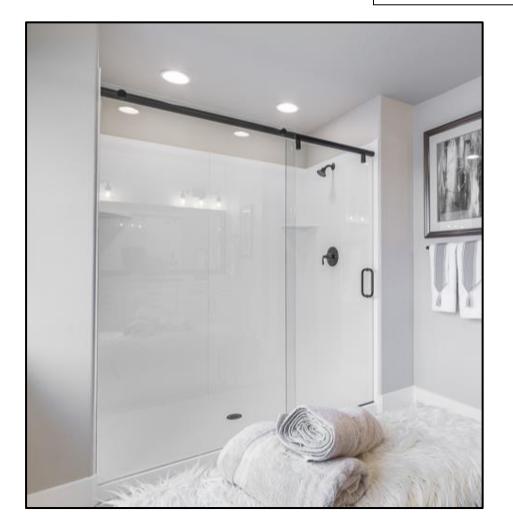

Completely Frameless 3/8" Thick Glass 72" Tall

#### Semi-Euro Shower Glass Upgrade

Shower Door is Upgraded to Frameless ¼" Thick Glass 70" Tall Full-Euro Shower Glass Upgrade

Completely Frameless 3/8" Thick Glass 72" Tall Secondary Bathroom Tub/Shower Combo