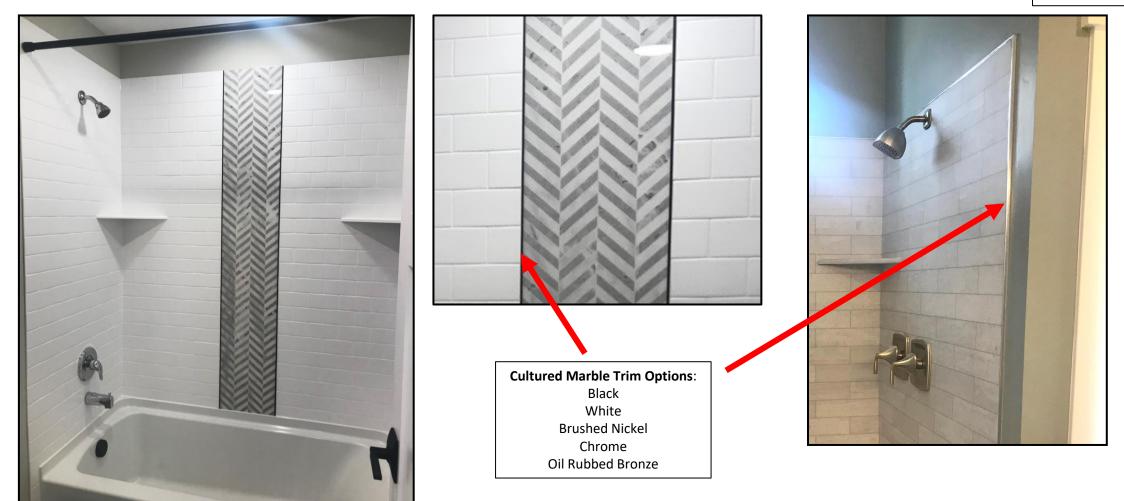

## TUB/SHOWER OPTIONAL 12" VERTICAL ACCENT PANELS

#### Optional Upgrade With Any Cultured Marble Surround

### Shower Accent Strip and Trim Finishes