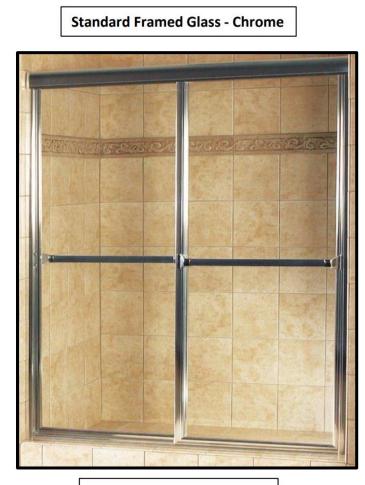

### Master Shower Glass Options

\*Product Availability is Subject to Change

Standard Framed Glass - Chrome

Completely Enclosed Metal with 3/16" Thick Glass 70" Tall Semi-Euro Shower Glass Upgrade

Shower Door is Upgraded to Frameless ¼" Thick Glass 70" Tall Full-Euro Shower Glass Upgrade

### Master Shower Glass Options

\*Product Availability is Subject to Change

Completely Enclosed Metal with 3/16" Thick Glass 70" Tall