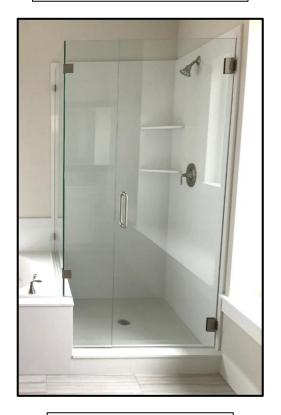

### Master Shower Glass Options

\*Product Availability is Subject to Change

Standard Framed Glass - Chrome

Completely Enclosed Metal with 3/16" Thick Glass 70" Tall Semi-Euro Shower Glass Upgrade

Shower Door is Upgraded to Frameless ¼" Thick Glass 70" Tall Full-Euro Shower Glass Upgrade

Completely Frameless 3/8" Thick Glass 72" Tall