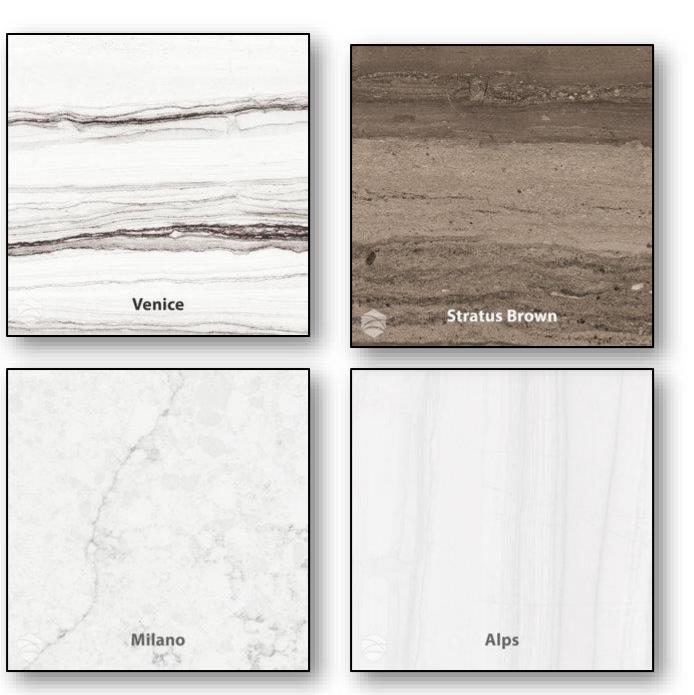

## TUB/SHOWER OPTIONAL CULTURED MARBLE SURROUNDS (Cont.)

"Tyvarian" Surrounds

Level 4

## TUB/SHOWER OPTIONAL CULTURED MARBLE SURROUNDS (Cont.)

"Tyvarian" Surrounds