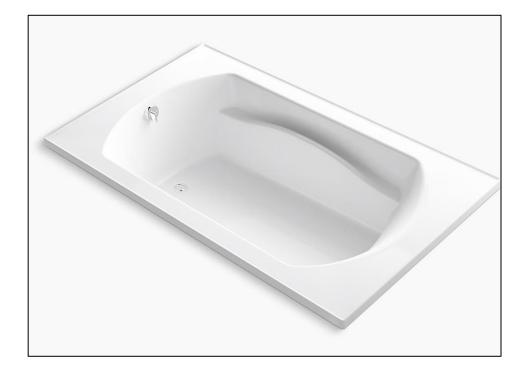

#### Master Shower – Configuration 2 Garden Tub With 36"x36" Fiberglass Shower Insert

\*Product Availability is Subject to Change

\*Tub/Shower Layout Availability Per Plan\*

Master Shower – Configuration 3 5' Lawson Soaker Tub With 42"x42" Open Glass Shower