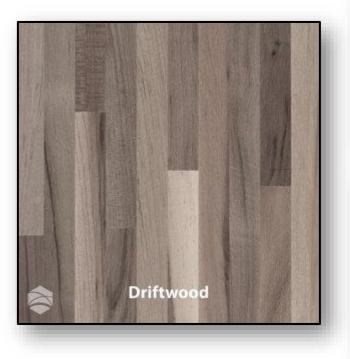

## TUB/SHOWER OPTIONAL CULTURED MARBLE SURROUNDS (Cont.)

"Tyvarian" Surrounds

Level 4

## TUB/SHOWER OPTIONAL CULTURED MARBLE SURROUNDS (Cont.)

"Tyvarian" Surrounds