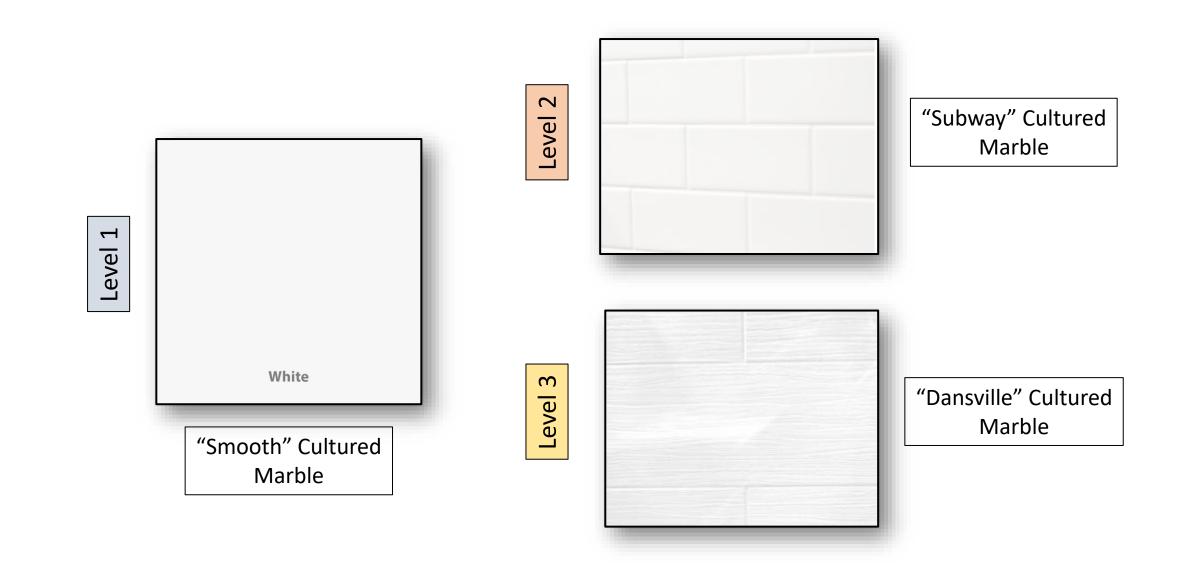

Change

Standard Framed Glass - Chrome



Completely Enclosed Metal with 3/16" Thick Glass 70" Tall Semi-Euro Shower Glass Upgrade



Shower Door is Upgraded to Frameless ¼" Thick Glass 70" Tall Full-Euro Shower Glass Upgrade



Completely Frameless 3/8" Thick Glass 72" Tall

### Master Shower Glass Options

\*Product Availability is Subject to Change



Completely Enclosed Metal with 3/16" Thick Glass 70" Tall

#### Semi-Euro Shower Glass Upgrade



Shower Door is Upgraded to Frameless ¼" Thick Glass 70" Tall Full-Euro Shower Glass Upgrade



Completely Frameless 3/8" Thick Glass 72" Tall Secondary Bathroom Tub/Shower Combo

\*Product Availability is Subject to Change



Ensemble Medley 7137011-0



Level 2

Traverse

7157011-0

Level 1

## TUB/SHOWER OPTIONAL CULTURED MARBLE SURROUNDS



## TUB/SHOWER OPTIONAL CULTURED MARBLE SURROUNDS (Cont.)

"Tyvarian" Surrounds





Level 4

## TUB/SHOWER OPTIONAL CULTURED MARBLE SURROUNDS (Cont.)

"Tyvarian" Surrounds







## TUB/SHOWER OPTIONAL 12" VERTICAL ACCENT PANELS

#### Optional Upgrade With Any Cultured Marble Surround



## TUB/SHOWER OPTIONAL 12" VERTICAL ACCENT PANELS (Cont.)

#### Optional Upgrade With Any Cultured Marble Surround



### Shower Accent Strip and Trim Finishes