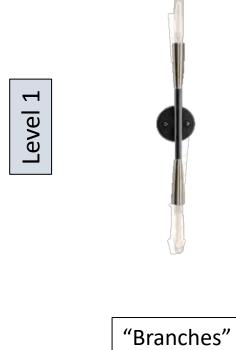

## **Exterior Coach Lights**

\*Product Availability is Subject to Change

Level 1

"Kirkwood"

Standard

Level 2

"Tolerand" *Upgrade* 

"Ripley" *Upgrade* 