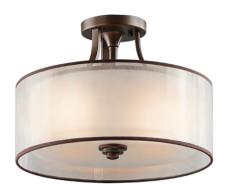

"Ripley" Outdoor Wall Light

3-Bulb Flush Mounts Standard

"11.75 LED" Upgrade

"Ceiling Space"

Upgrade