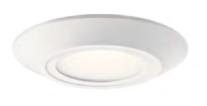

Level 5

"Colerne" 52" *Upgrade* 

"Lehr II" 54" Upgrade (No Light)

Level 1

Level 2

Level 3

LED Downlight Can

Recessed Can Light

LED Recessed Can Light

LED Stairway Lighting

LED Under Cabinet Lighting