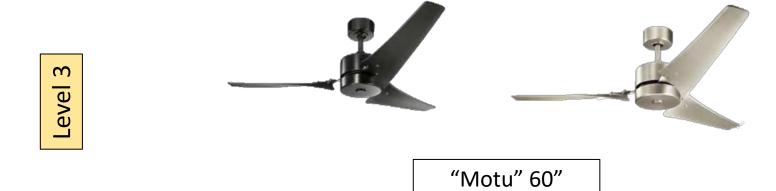

Level 3

"Mill Lane" *Upgrade* 

Level 4

"Delison" *Upgrade* 

"Carlson" *Upgrade* 

"Northland" *Upgrade* 

1-Light Outdoor Wall Light Standard

"Mill Lane" Outdoor Wall Light