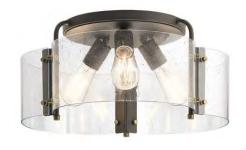

"Ripley" Outdoor Wall Light

3-Bulb Flush Mounts Standard

"11.75 LED" Upgrade

"Ceiling Space"

Upgrade