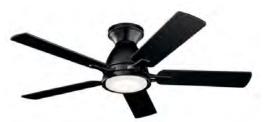

"Steel" *Upgrade* 

"Basics" 52"

Upgrade

Level 2

"Arvada" 44" *Upgrade* 

Level 4

"Lucian" 52" *Upgrade* 

Upgrade (No Light)

Level 5

"Colerne" 52" *Upgrade* 

"Lehr II" 54" Upgrade (No Light)

Level 1

Level 2

Level 3

LED Downlight Can

Recessed Can Light