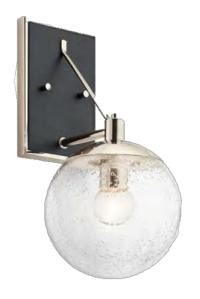

## **Exterior Coach Lights**

\*Product Availability is Subject to Change

Level 1

"Kirkwood"

Standard

Level 2

"Tolerand" *Upgrade* 

"Ripley" *Upgrade* 