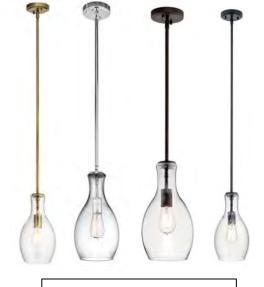

## **Exterior Coach Lights**

\*Product Availability is Subject to Change

Level 1

"Kirkwood"

Standard

Level 2

"Tolerand" *Upgrade* 

"Ripley" *Upgrade* 