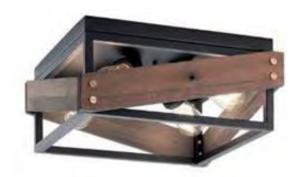

"Ripley" Outdoor Wall Light

3-Bulb Flush Mounts Standard

"11.75 LED" Upgrade

"Ceiling Space"

Upgrade

## Flush Mounts (Cont.)

Level 5

"Fulton Cross" *Upgrade* 

\*Product Availability is Subject to Change