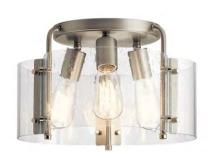

"Ripley" Outdoor Wall Light

3-Bulb Flush Mounts Standard

"11.75 LED" Upgrade

"Ceiling Space"

Upgrade