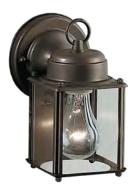

"Ripley" Outdoor Wall Light

3-Bulb Flush Mounts Standard

"11.75 LED" Upgrade

"Ceiling Space"

Upgrade