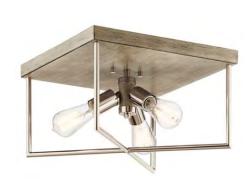

"Ripley" Outdoor Wall Light

3-Bulb Flush Mounts Standard

"11.75 LED" Upgrade

"Ceiling Space"

Upgrade

## Flush Mounts (Cont.)

Level 5

"Fulton Cross" *Upgrade* 

\*Product Availability is Subject to Change