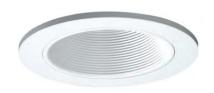

Level 5

"Colerne" 52" *Upgrade* 

"Lehr II" 54" Upgrade (No Light)

Level 1

Level 2

Level 3

LED Downlight Can

Recessed Can Light