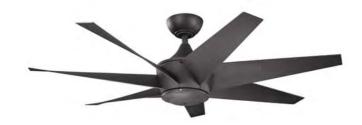

Level 5

"Colerne" 52" *Upgrade* 

"Lehr II" 54" Upgrade (No Light)

Level 1

Level 2

Level 3

LED Downlight Can

Recessed Can Light