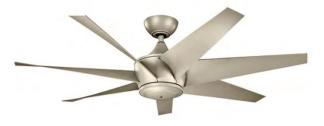

Level 5

"Colerne" 52" *Upgrade* 

"Lehr II" 54" Upgrade (No Light)

Level 1

Level 2

Level 3

LED Downlight Can

Recessed Can Light