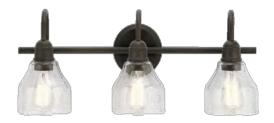

## Vanity Lighting

\*Product Availability is Subject to Change

3-Bulb Standard

Level 2

"Shailene" *Upgrade* 

"Eileen" *Upgrade* 

## Vanity Lighting (Cont.)

\*Product Availability is Subject to Change

"Winslow" *Upgrade* 

Level 3

"Valserrano" *Upgrade* 

"Avery" *Upgrade* 

Level 4

"Harmony" *Upgrade* 

"Braelyn" *Upgrade* 

Level 5

"Niles" *Upgrade* 

"Shailene" *Upgrade* 

"Edmund" *Upgrade* 

"Lacey" *Upgrade* 

Level 3

"Thoreau" *Upgrade* 