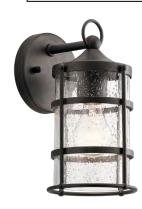

Level 3

"Mill Lane" *Upgrade* 

Level 4

"Delison" *Upgrade* 

"Carlson" *Upgrade* 

"Northland" *Upgrade* 

1-Light Outdoor Wall Light Standard

"Mill Lane" Outdoor Wall Light