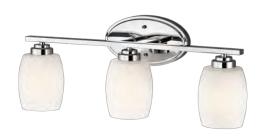

## Vanity Lighting

\*Product Availability is Subject to Change

3-Bulb Standard

Level 2

"Shailene" *Upgrade* 

"Eileen" *Upgrade* 

## Vanity Lighting (Cont.)

\*Product Availability is Subject to Change

"Winslow" *Upgrade* 

Level 3

"Valserrano" *Upgrade* 

"Avery" *Upgrade* 

Level 4

"Harmony" *Upgrade* 

"Braelyn" *Upgrade* 

Level 5

"Niles" *Upgrade* 

"Shailene" *Upgrade* 

"Edmund" *Upgrade* 

"Lacey" *Upgrade* 

Level 3

"Thoreau" *Upgrade* 