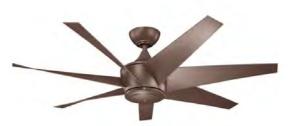

"Steel" *Upgrade* 

"Basics" 52"

Upgrade

Level 2

"Arvada" 44" *Upgrade* 

Level 4

"Lucian" 52" *Upgrade* 

Upgrade (No Light)