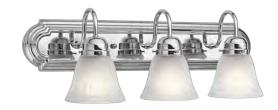

## Vanity Lighting

\*Product Availability is Subject to Change

3-Bulb Standard

Level 2

"Shailene" *Upgrade* 

"Eileen" *Upgrade* 