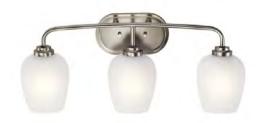

## Vanity Lighting

\*Product Availability is Subject to Change

3-Bulb Standard

Level 2

"Shailene" *Upgrade* 

"Eileen" *Upgrade* 