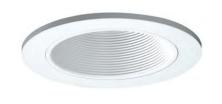

Level 5

"Colerne" 52" *Upgrade* 

"Lehr II" 54" Upgrade (No Light)

Level 1

Level 2

Level 3

LED Downlight Can

Recessed Can Light