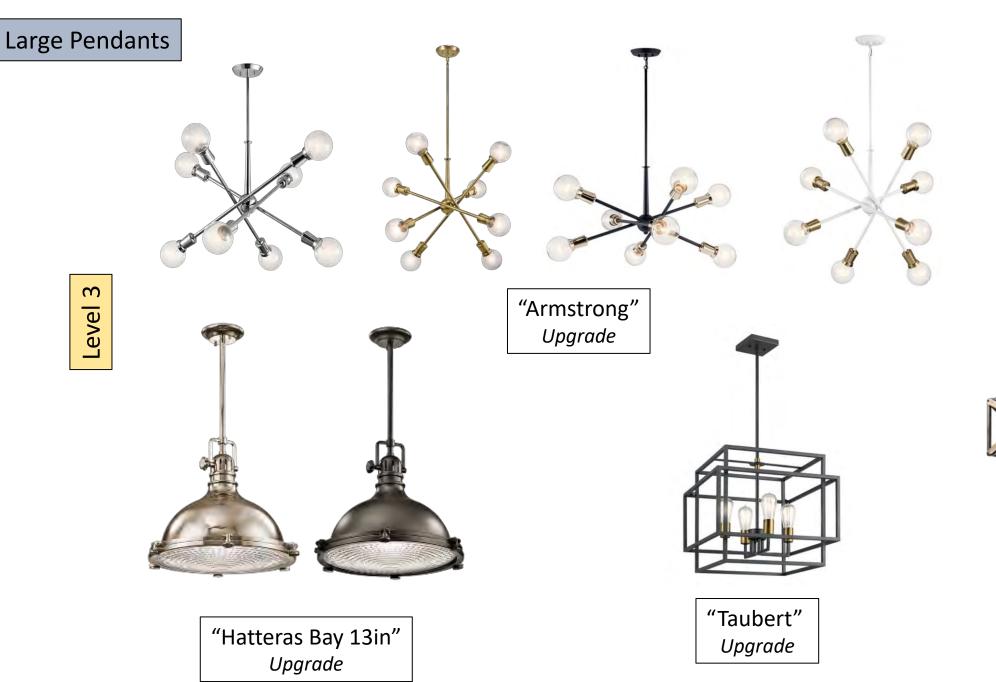

"Braelyn" *Upgrade* 

"Hatteras Bay" Upgrade

"Everly" Upgrade Hour Glass

"Everly" Upgrade

"Maclain" Upgrade

"Missoula" *Upgrade* 

Level

"Drum" *Upgrade* 