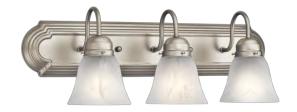

## Vanity Lighting

\*Product Availability is Subject to Change

3-Bulb Standard

Level 2

"Shailene" *Upgrade* 

"Eileen" *Upgrade* 