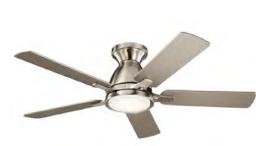

"Steel" *Upgrade* 

"Basics" 52"

Upgrade

Level 2

"Arvada" 44" *Upgrade* 

Level 4

"Lucian" 52" *Upgrade* 

Upgrade (No Light)

Level 5

"Colerne" 52" *Upgrade* 

"Lehr II" 54" Upgrade (No Light)

Level 1

Level 2

Level 3

LED Downlight Can

Recessed Can Light