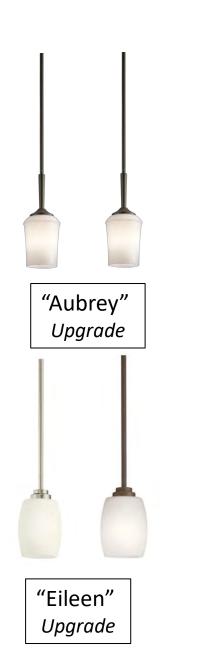

## Vanity Lighting

\*Product Availability is Subject to Change

3-Bulb Standard

Level 2

"Shailene" *Upgrade* 

"Eileen" *Upgrade* 