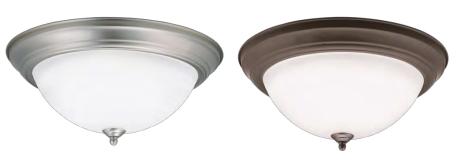

Level 3

"Mill Lane" *Upgrade* 

Level 4

"Delison" *Upgrade* 

"Carlson" *Upgrade* 

"Northland" *Upgrade* 

1-Light Outdoor Wall Light Standard

"Mill Lane" Outdoor Wall Light

"Ripley" Outdoor Wall Light

3-Bulb Flush Mounts Standard

"11.75 LED" Upgrade

"Ceiling Space"

Upgrade