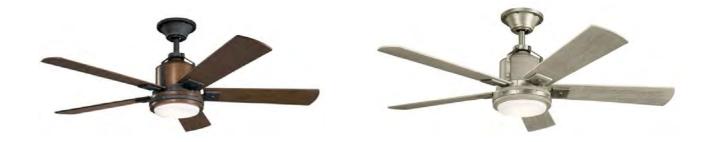

"Steel" *Upgrade* 

"Basics" 52"

Upgrade

Level 2

"Arvada" 44" *Upgrade* 

Level 4

"Lucian" 52" *Upgrade* 

Upgrade (No Light)