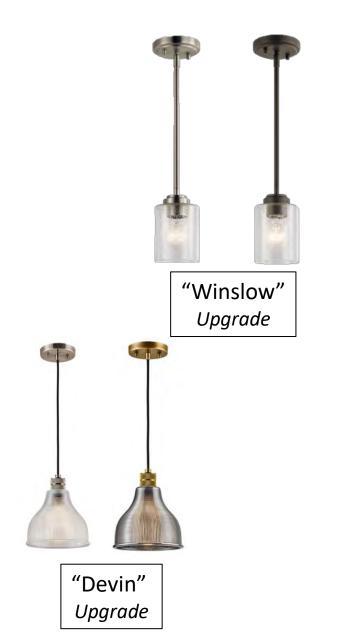

## Vanity Lighting (Cont.)

\*Product Availability is Subject to Change

"Winslow" *Upgrade* 

Level 3

"Valserrano" *Upgrade* 

"Avery" *Upgrade* 

Level 4

"Harmony" *Upgrade* 