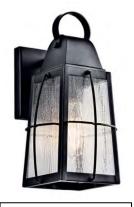

Level 3

"Mill Lane" *Upgrade* 

Level 4

"Delison" *Upgrade* 

"Carlson" *Upgrade* 

"Northland" *Upgrade* 

1-Light Outdoor Wall Light Standard

"Mill Lane" Outdoor Wall Light

"Ripley" Outdoor Wall Light

3-Bulb Flush Mounts Standard

"11.75 LED" Upgrade

"Ceiling Space"

Upgrade