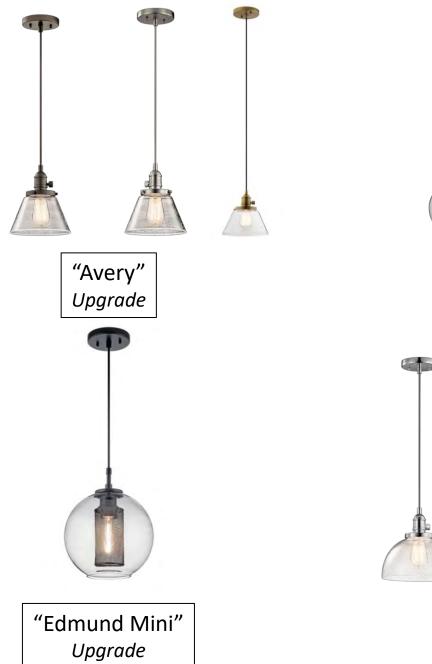

## Vanity Lighting (Cont.)

\*Product Availability is Subject to Change

"Winslow" *Upgrade* 

Level 3

"Valserrano" *Upgrade* 

"Avery" *Upgrade* 

Level 4

"Harmony" *Upgrade* 