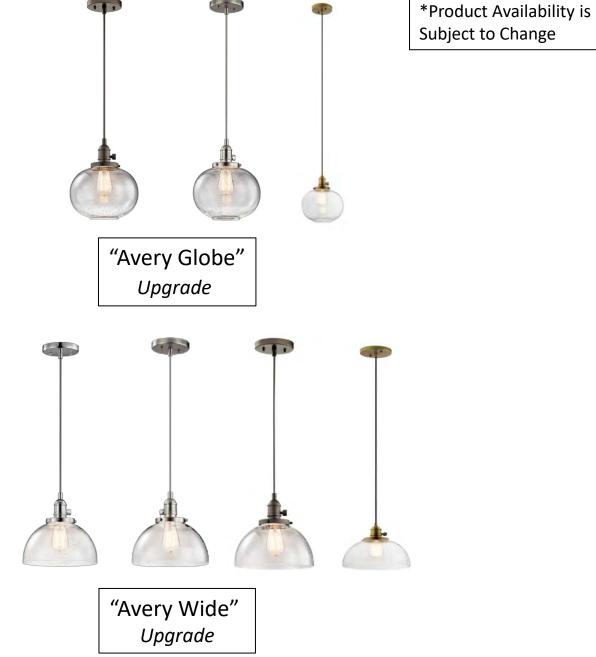

## Vanity Lighting (Cont.)

\*Product Availability is Subject to Change

"Winslow" *Upgrade* 

Level 3

"Valserrano" *Upgrade* 

"Avery" *Upgrade* 

Level 4

"Harmony" *Upgrade* 