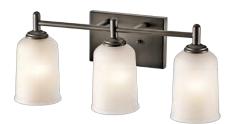

## Vanity Lighting

\*Product Availability is Subject to Change

3-Bulb Standard

Level 2

"Shailene" *Upgrade* 

"Eileen" *Upgrade* 

## Vanity Lighting (Cont.)

\*Product Availability is Subject to Change

"Winslow" *Upgrade* 

Level 3

"Valserrano" *Upgrade* 

"Avery" *Upgrade* 

Level 4

"Harmony" *Upgrade* 

"Braelyn" *Upgrade* 

Level 5

"Niles" *Upgrade* 

"Shailene" *Upgrade* 

"Edmund" *Upgrade* 

"Lacey" *Upgrade* 

Level 3

"Thoreau" *Upgrade* 