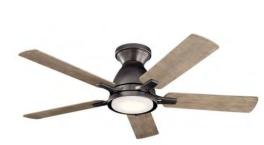

"Steel" *Upgrade* 

"Basics" 52"

Upgrade

Level 2

"Arvada" 44" *Upgrade* 

Level 4

"Lucian" 52" *Upgrade* 

Upgrade (No Light)

Level 5

"Colerne" 52" *Upgrade* 

"Lehr II" 54" Upgrade (No Light)

Level 1

Level 2

Level 3

LED Downlight Can

Recessed Can Light