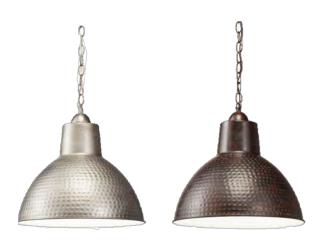

"Braelyn" *Upgrade* 

"Hatteras Bay" Upgrade

"Everly" Upgrade Hour Glass

"Everly" Upgrade

"Maclain" Upgrade

"Missoula" *Upgrade* 

Level

"Drum" *Upgrade* 