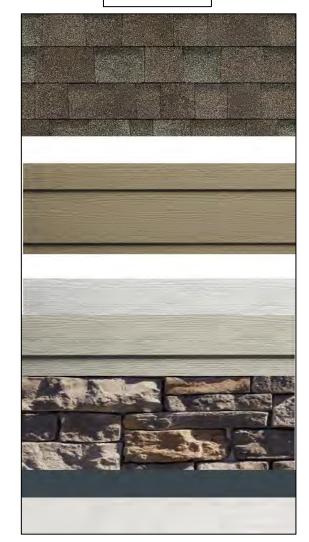

#### With Stone – If Applicable

"B Schemes" Include the Same Siding Colors, but with White Trim, Gutters, Windows, and Garage

Main Color: Khaki Brown

Trim Color: Arctic White

Accent Color: Cobblestone

Stone (If App.): Ashen Weather Ledge