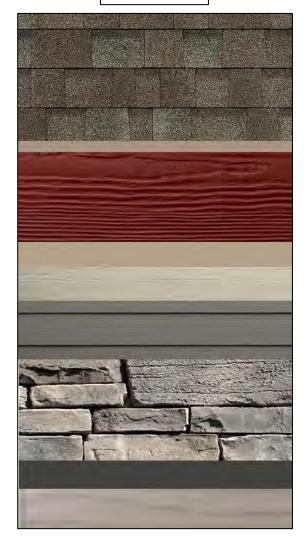

#### With Stone – If Applicable

"B Schemes" Include the Same Siding Colors, but with White Trim, Gutters, Windows, and Garage

Main Color: Khaki Brown

Trim Color: Arctic White

Accent Color: Cobblestone

Stone (If App.): Ashen Weather Ledge

Main Color: Mountain Sage

Trim Color: Cobblestone

Accent Color: Monterey Taupe

Stone (If App.): Arizona Weather Ledge

the Same Siding Colors, but with White Trim, Gutters, SCHEME #4B With Stone – Windows, and Garage If Applicable Main Color: Mountain Sage Trim Color: Arctic White Accent Color: Monterey Taupe Stone (If App.): Arizona Weather Ledge