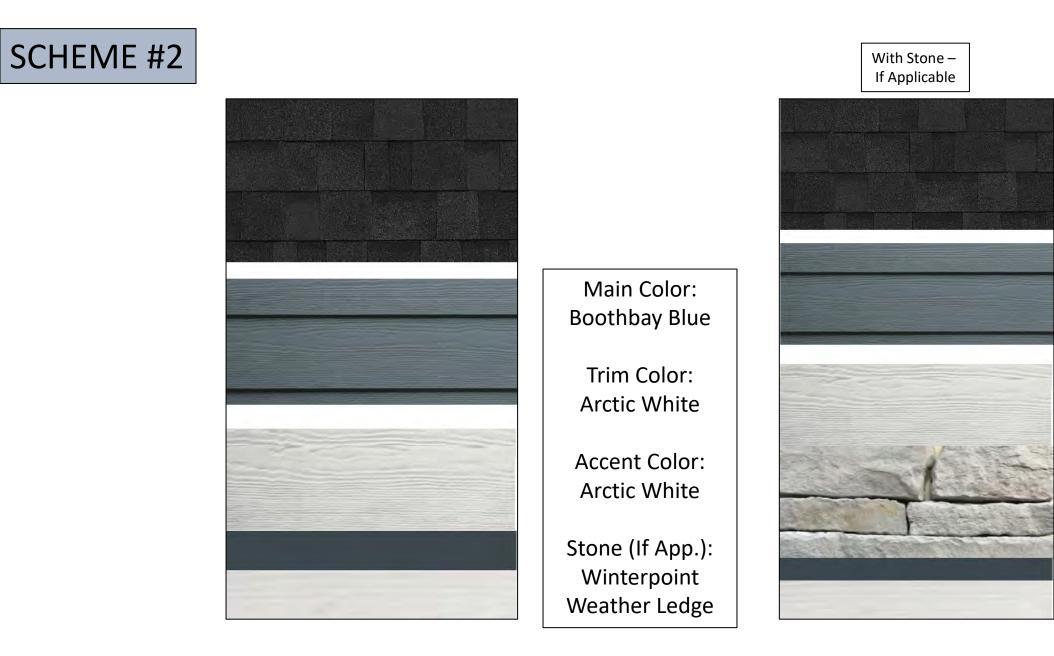

# EXTERIOR COLOR SCHEMES

\*Exterior Siding/Material Locations are Pre-Determined and Designed Per Plan Elevation/Community\*

#### Siding Diagrams

# Accent







**Trim** – Will Go Around all Doors/Windows and Include Columns



Main Color: Pearl Gray

Trim Color: Arctic White

Accent Color: Aged Pewter

Stone (If App.): Elkwood Weather Ledge









Main Color: Khaki Brown

Trim Color: Cobblestone

Accent Color: Cobblestone

Stone (If App.): Ashen Weather Ledge





#### SCHEME #3B



#### With Stone – If Applicable



"B Schemes" Include the Same Siding Colors, but with White Trim, Gutters, Windows, and Garage

Main Color: Khaki Brown

Trim Color: Arctic White

Accent Color: Cobblestone

Stone (If App.): Ashen Weather Ledge



Main Color: Mountain Sage

Trim Color: Cobblestone

Accent Color: Monterey Taupe

Stone (If App.): Arizona Weather Ledge



the Same Siding Colors, but with White Trim, Gutters, SCHEME #4B With Stone – Windows, and Garage If Applicable Main Color: Mountain Sage Trim Color: Arctic White Accent Color: Monterey Taupe Stone (If App.): Arizona Weather Ledge

"B Schemes" Include



Main Color: Arctic White

Trim