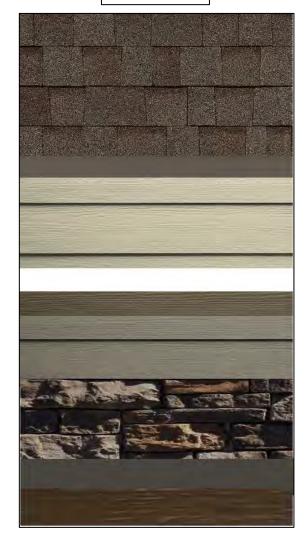

#### the Same Siding Colors, but with White Trim, Gutters, SCHEME #13B With Stone – Windows, and Garage If Applicable Main Color: Cobblestone Trim Color: Arctic White Accent Color: Khaki Brown Stone (If App.): Sagewood Weather Ledge

"B Schemes" Include

Main Color: Gray Slate

Trim Color: Timberbark

Accent Color: Night Gray

Stone (If App.): Quail Gray Drystack