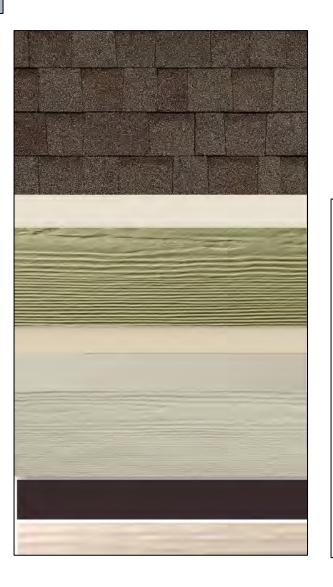

# Accent

**Trim** – Will Go Around all Doors/Windows and Include Columns

Main Color: Pearl Gray

Trim Color: Arctic White

Accent Color: Aged Pewter

Stone (If App.): Elkwood Weather Ledge

Main Color: Khaki Brown

Trim Color: Cobblestone

Accent Color: Cobblestone

Stone (If App.): Ashen Weather Ledge