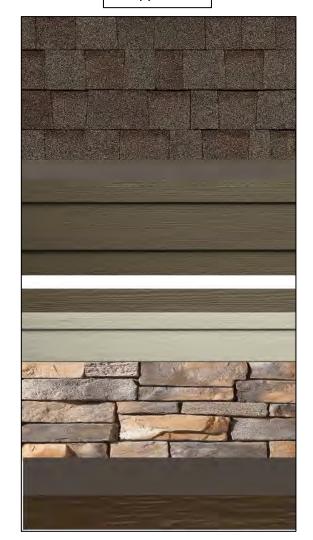

#### With Stone – If Applicable

"B Schemes" Include the Same Siding Colors, but with White Trim, Gutters, Windows, and Garage

Main Color: Khaki Brown

Trim Color: Arctic White

Accent Color: Cobblestone

Stone (If App.): Ashen Weather Ledge

Main Color: Mountain Sage

Trim Color: Cobblestone

Accent Color: Monterey Taupe

Stone (If App.): Arizona Weather Ledge

the Same Siding Colors, but with White Trim, Gutters, SCHEME #4B With Stone – Windows, and Garage If Applicable Main Color: Mountain Sage Trim Color: Arctic White Accent Color: Monterey Taupe Stone (If App.): Arizona Weather Ledge