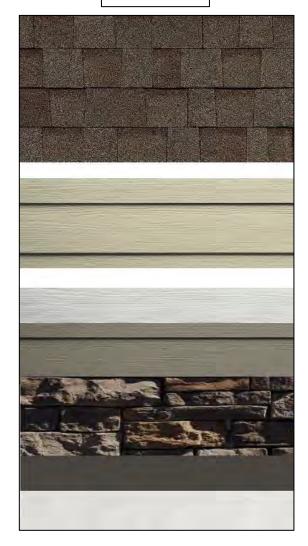

#### With Stone – If Applicable

"B Schemes" Include the Same Siding Colors, but with White Trim, Gutters, Windows, and Garage

Main Color: Khaki Brown

Trim Color: Arctic White

Accent Color: Cobblestone

Stone (If App.): Ashen Weather Ledge

Main Color: Mountain Sage

Trim Color: Cobblestone

Accent Color: Monterey Taupe

Stone (If App.): Arizona Weather Ledge

the Same Siding Colors, but with White Trim, Gutters, SCHEME #4B With Stone – Windows, and Garage If Applicable Main Color: Mountain Sage Trim Color: Arctic White Accent Color: Monterey Taupe Stone (If App.): Arizona Weather Ledge