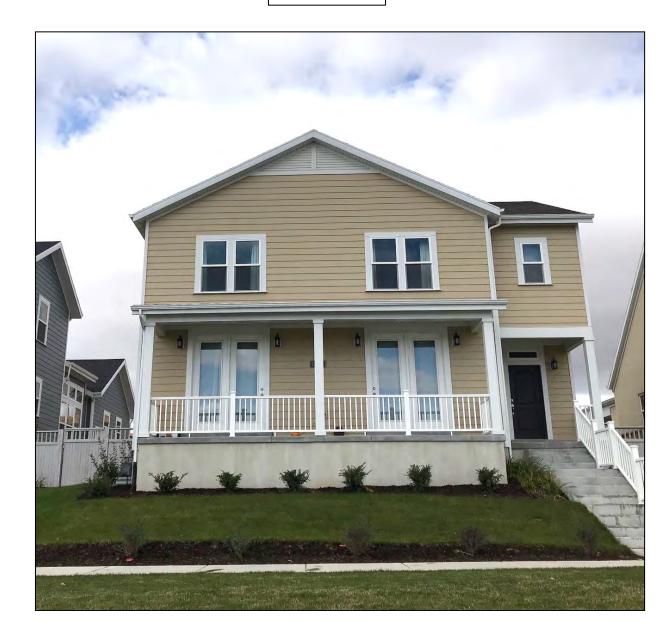

Main Color: Mountain Sage

Trim Color: Cobblestone

Accent Color: Monterey Taupe

Stone (If App.): Arizona Weather Ledge

the Same Siding Colors, but with White Trim, Gutters, SCHEME #4B With Stone – Windows, and Garage If Applicable Main Color: Mountain Sage Trim Color: Arctic White Accent Color: Monterey Taupe Stone (If App.): Arizona Weather Ledge