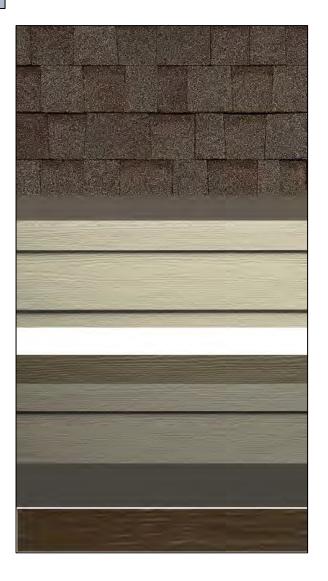

Stone (If App.): Ashen Weather Ledge

Main Color: Cobblestone

Trim Color: Timberbark

Accent Color: Khaki Brown

Stone (If App.): Sagewood Weather Ledge

# SCHEME #12B With Stone – If Applicable Main Color: Cobblestone Trim Color: Arctic White Accent Color: Khaki Brown Stone (If App.): Sagewood Weather Ledge

"B Schemes" Include the Same Siding Colors, but with White Trim, Gutters, Windows, and Garage