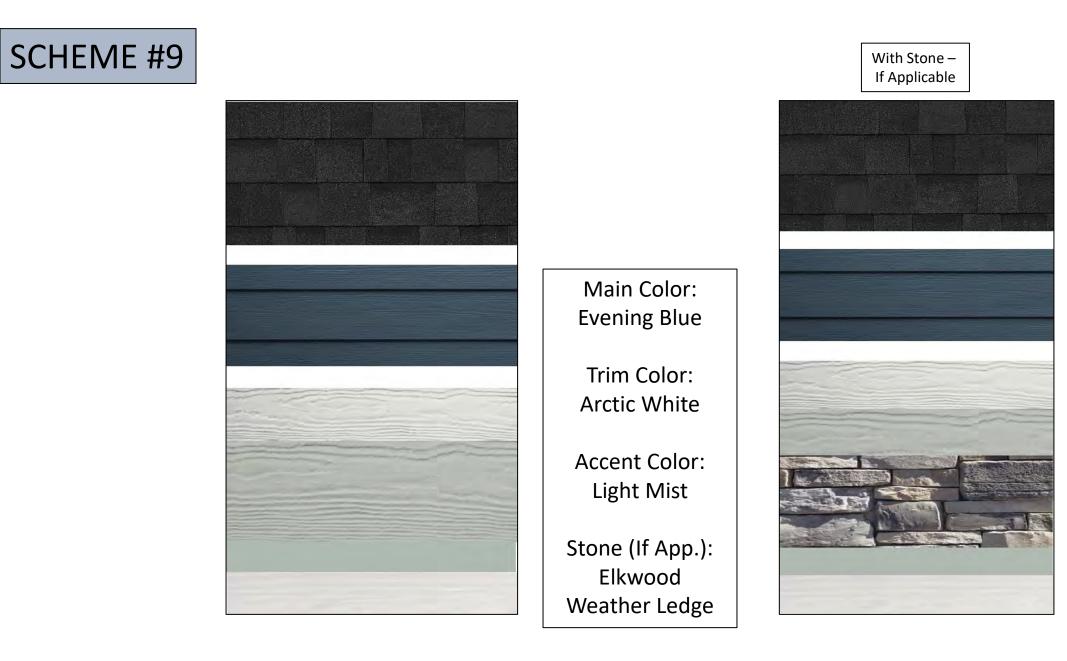

Ashen Weather Ledge





#### SCHEME #3B



#### With Stone – If Applicable



"B Schemes" Include the Same Siding Colors, but with White Trim, Gutters, Windows, and Garage

Main Color: Khaki Brown

Trim Color: Arctic White

Accent Color: Cobblestone

Stone (If App.): Ashen Weather Ledge



Main Color: Mountain Sage

Trim Color: Cobblestone

Accent Color: Monterey Taupe

Stone (If App.): Arizona Weather Ledge



the Same Siding Colors, but with White Trim, Gutters, SCHEME #4B With Stone – Windows, and Garage If Applicable Main Color: Mountain Sage Trim Color: Arctic White Accent Color: Monterey Taupe Stone (If App.): Arizona Weather Ledge

"B Schemes" Include



Main Color: Arctic White

Trim Color: Arctic White

Accent Color: Arctic White

Stone (If App.): Quail Gray Ledgestone













Main Color: Aged Pewter

Trim Color: Cobblestone

Accent Color: Cobblestone

Stone (If App.): Arizona Drystack



# the Same Siding Colors, but with White Trim, Gutters, SCHEME #10B With Stone – Windows, and Garage If Applicable Main Color: Aged Pewter Trim Color: Arctic White Accent Color: Cobblestone Stone (If App.): Arizona Drystack

"B Schemes" Include



Main Color: Navajo Beige

Trim Color: Timberbark

Accent Color: Monterey Taupe

Stone (If App.): Ashen Weather Ledge



#### SCHEME #11B



#### With Stone – If Applicable



"B Schemes" Include the Same Siding Colors, but with White Trim, Gutters, Windows, and Garage

Main Color: Navajo Beige

Trim Color: Arctic White

Accent Color: Monterey Taupe

Stone (If App.): Ashen Weather Ledge



Main Color: Cobblestone

Trim Color: Timbe