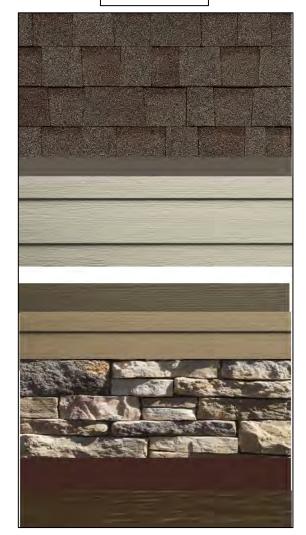

"B Schemes" Include

Main Color: Navajo Beige

Trim Color: Timberbark

Accent Color: Monterey Taupe

Stone (If App.): Ashen Weather Ledge

#### SCHEME #11B

#### With Stone – If Applicable

"B Schemes" Include the Same Siding Colors, but with White Trim, Gutters, Windows, and Garage

Main Color: Navajo Beige

Trim Color: Arctic White

Accent Color: Monterey Taupe

Stone (If App.): Ashen Weather Ledge

Main Color: Cobblestone

Trim Color: Timberbark

Accent Color: Khaki Brown

Stone (If App.): Sagewood Weather Ledge