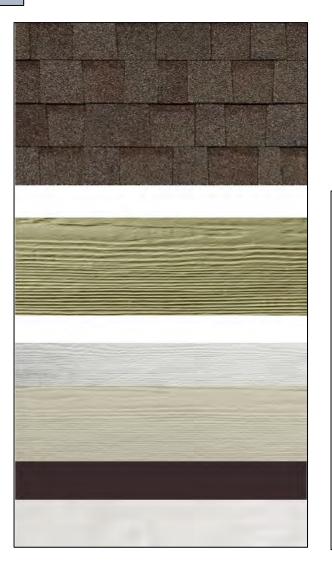

Main Color: Mountain Sage

Trim Color: Cobblestone

Accent Color: Monterey Taupe

Stone (If App.): Arizona Weather Ledge

the Same Siding Colors, but with White Trim, Gutters, SCHEME #4B With Stone – Windows, and Garage If Applicable Main Color: Mountain Sage Trim Color: Arctic White Accent Color: Monterey Taupe Stone (If App.): Arizona Weather Ledge