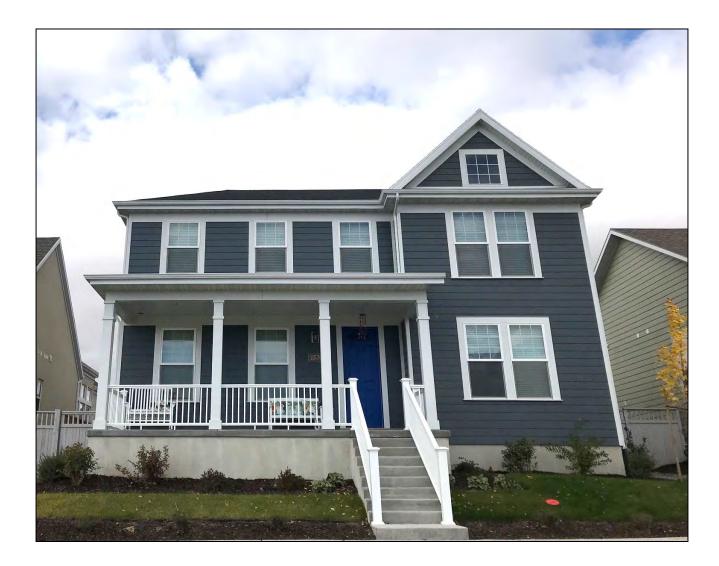

# Accent

**Trim** – Will Go Around all Doors/Windows and Include Columns

Main Color: Pearl Gray

Trim Color: Arctic White

Accent Color: Aged Pewter

Stone (If App.): Elkwood Weather Ledge

Main Color: Khaki Brown

Trim Color: Cobblestone

Accent Color: Cobblestone

Stone (If App.): Ashen Weather Ledge