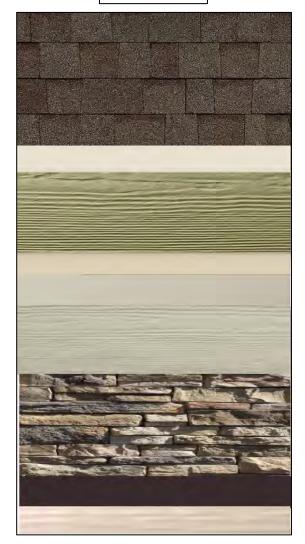

# Accent

**Trim** – Will Go Around all Doors/Windows and Include Columns

Main Color: Pearl Gray

Trim Color: Arctic White

Accent Color: Aged Pewter

Stone (If App.): Elkwood Weather Ledge

Main Color: Khaki Brown

Trim Color: Cobblestone

Accent Color: Cobblestone

Stone (If App.): Ashen Weather Ledge