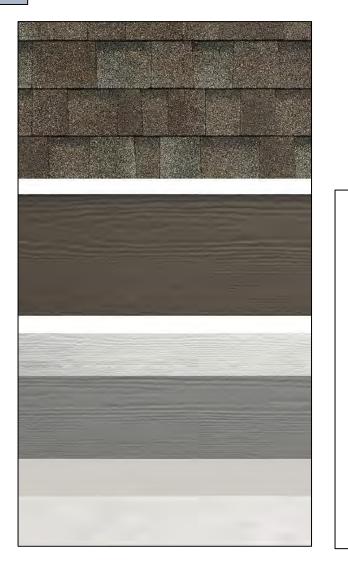

"B Schemes" Include

Main Color: Arctic White

Trim Color: Arctic White

Accent Color: Arctic White

Stone (If App.): Quail Gray Ledgestone

Main Color: Aged Pewter

Trim Color: Cobblestone

Accent Color: Cobblestone