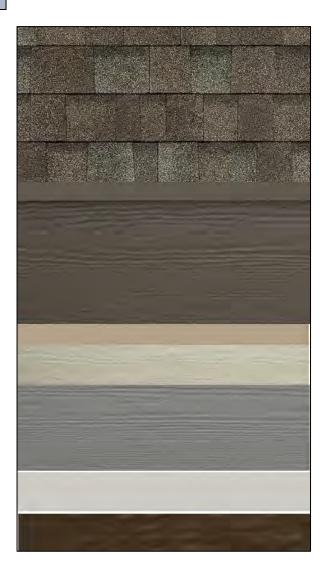

# Accent

**Trim** – Will Go Around all Doors/Windows and Include Columns

Main Color: Pearl Gray

Trim Color: Arctic White

Accent Color: Aged Pewter

Stone (If App.): Elkwood Weather Ledge

Main Color: Khaki Brown

Trim Color: Cobblestone

Accent Color: Cobblestone

Stone (If App.): Ashen Weather Ledge