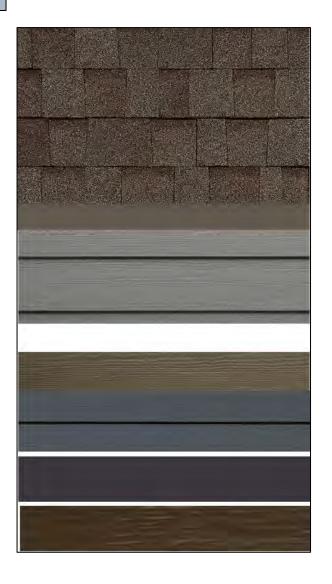

"B Schemes" Include

Main Color: Arctic White

Trim Color: Arctic White

Accent Color: Arctic White

Stone (If App.): Quail Gray Ledgestone

Main Color: Aged Pewter

Trim Color: Cobblestone

Accent Color: Cobblestone

Stone (If App.): Arizona Drystack

# the Same Siding Colors, but with White Trim, Gutters, SCHEME #10B With Stone – Windows, and Garage If Applicable Main Color: Aged Pewter Trim Color: Arctic White Accent Color: Cobblestone Stone (If App.): Arizona Drystack