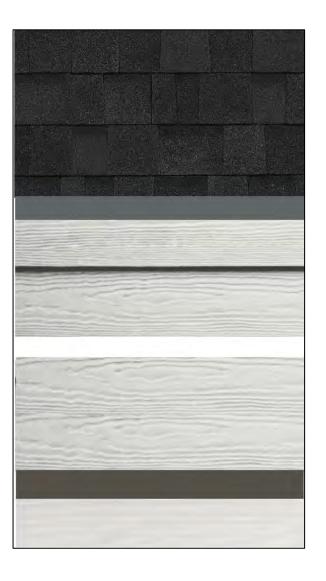

"B Schemes" Include

Main Color: Arctic White

Trim Color: Arctic White

Accent Color: Arctic White

Stone (If App.): Quail Gray Ledgestone

Main Color: Aged Pewter

Trim Color: Cobblestone

Accent Color: Cobblestone