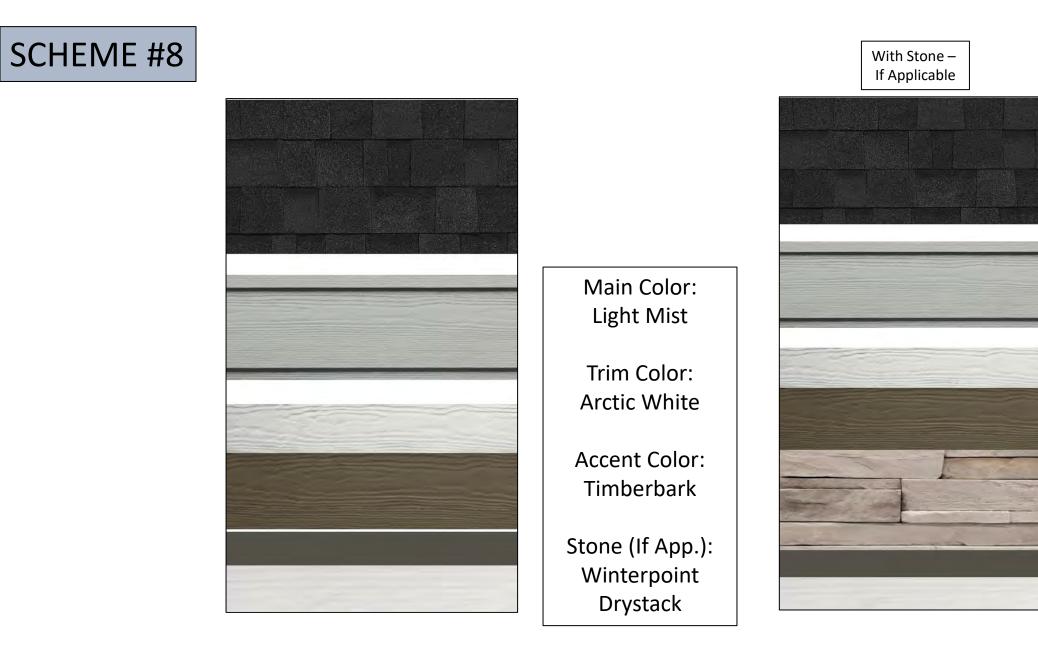

): Ashen Weather Ledge





#### SCHEME #3B



#### With Stone – If Applicable



"B Schemes" Include the Same Siding Colors, but with White Trim, Gutters, Windows, and Garage

Main Color: Khaki Brown

Trim Color: Arctic White

Accent Color: Cobblestone

Stone (If App.): Ashen Weather Ledge



Main Color: Mountain Sage

Trim Color: Cobblestone

Accent Color: Monterey Taupe

Stone (If App.): Arizona Weather Ledge



the Same Siding Colors, but with White Trim, Gutters, SCHEME #4B With Stone – Windows, and Garage If Applicable Main Color: Mountain Sage Trim Color: Arctic White Accent Color: Monterey Taupe Stone (If App.): Arizona Weather Ledge

"B Schemes" Include



Main Color: Arctic White

Trim Color: Arctic White

Accent Color: Arctic White

Stone (If App.): Quail Gray Ledgestone













Main Color: Aged Pewter

Trim Color: Cobblestone

Accent Color: Cobblestone

Stone (If App.): Arizona Drystack



# the Same Siding Colors, but with White Trim, Gutters, SCHEME #10B With Stone – Windows, and Garage If Applicable Main Color: Aged Pewter Trim Color: Arctic White Accent Color: Cobblestone Stone (If App.): Arizona Drystack

"B Schemes" Include



Main Color: Navajo Beige

Trim Color: Timberbark

Accent Color: Monterey Taupe

Stone (If App.): Ashen Weather Ledge



#### SCHEME #11B



#### With Stone – If Applicable



"B Schemes" Include the Same Siding Colors, but with White Trim, Gutters, Windows, and Garage

Main Color: Navajo Beige

Trim Color: Arctic White

Accent Color: Monterey Taupe

Stone (If App.): Ashen Weather Ledge



Main Color: Cobblestone

Trim Color: Tim