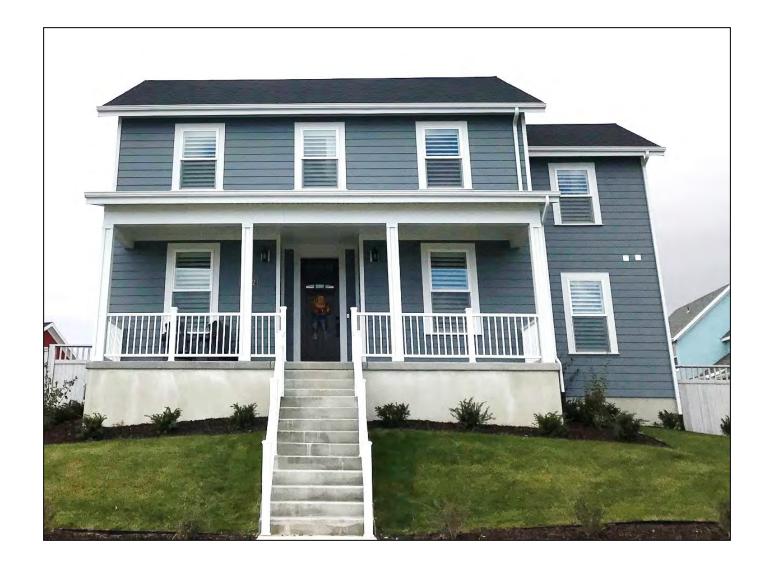

#### With Stone – If Applicable

"B Schemes" Include the Same Siding Colors, but with White Trim, Gutters, Windows, and Garage

Main Color: Khaki Brown

Trim Color: Arctic White

Accent Color: Cobblestone

Stone (If App.): Ashen Weather Ledge