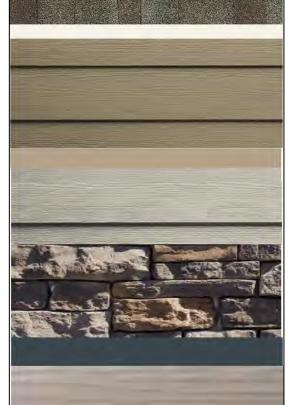

# Accent

**Trim** – Will Go Around all Doors/Windows and Include Columns

Main Color: Pearl Gray

Trim Color: Arctic White

Accent Color: Aged Pewter

Stone (If App.): Elkwood Weather Ledge

Main Color: Khaki Brown

Trim Color: Cobblestone

Accent Color: Cobblestone

Stone (If App.): Ashen Weather Ledge