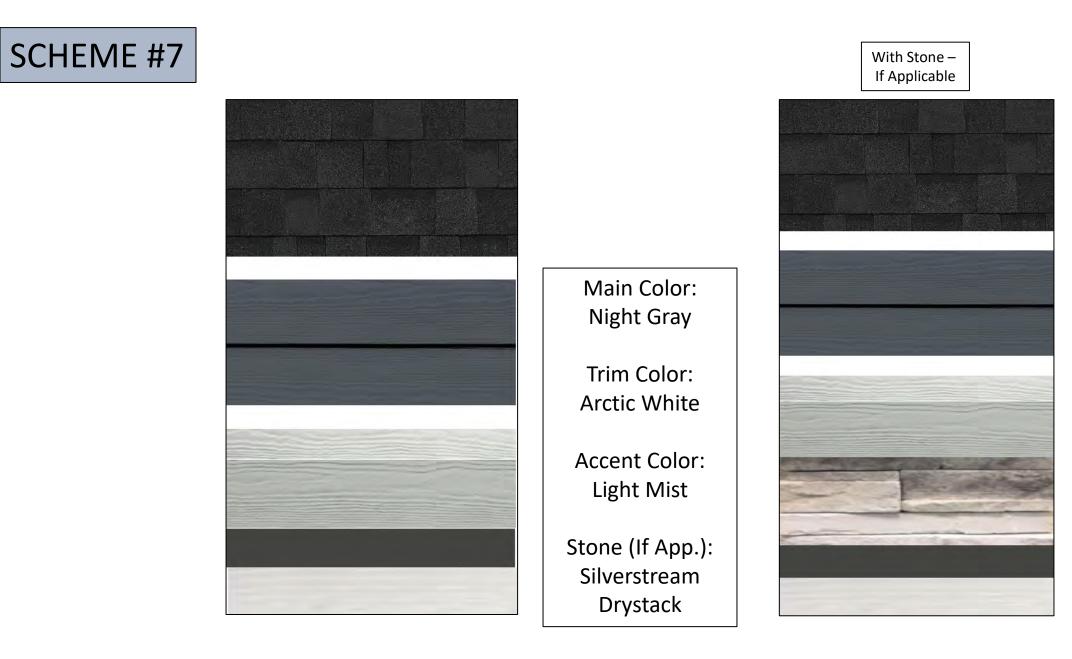

p.): Ashen Weather Ledge





#### SCHEME #3B



#### With Stone – If Applicable



"B Schemes" Include the Same Siding Colors, but with White Trim, Gutters, Windows, and Garage

Main Color: Khaki Brown

Trim Color: Arctic White

Accent Color: Cobblestone

Stone (If App.): Ashen Weather Ledge



Main Color: Mountain Sage

Trim Color: Cobblestone

Accent Color: Monterey Taupe

Stone (If App.): Arizona Weather Ledge



the Same Siding Colors, but with White Trim, Gutters, SCHEME #4B With Stone – Windows, and Garage If Applicable Main Color: Mountain Sage Trim Color: Arctic White Accent Color: Monterey Taupe Stone (If App.): Arizona Weather Ledge

"B Schemes" Include



Main Color: Arctic White

Trim Color: Arctic White

Accent Color: Arctic White

Stone (If App.): Quail Gray Ledgestone













Main Color: Aged Pewter

Trim Color: Cobblestone

Accent Color: Cobblestone

Stone (If App.): Arizona Drystack



# the Same Siding Colors, but with White Trim, Gutters, SCHEME #10B With Stone – Windows, and Garage If Applicable Main Color: Aged Pewter Trim Color: Arctic White Accent Color: Cobblestone Stone (If App.): Arizona Drystack

"B Schemes" Include



Main Color: Navajo Beige

Trim Color: Timberbark

Accent Color: Monterey Taupe

Stone (If App.): Ashen Weather Ledge



#### SCHEME #11B



#### With Stone – If Applicable



"B Schemes" Include the Same Siding Colors, but with White Trim, Gutters, Windows, and Garage

Main Color: Navajo Beige

Trim Color: Arctic White

Accent Color: Monterey Taupe

Stone (If App.): Ashen Weather Ledge



Main Color: Cobblestone

Trim Color: T