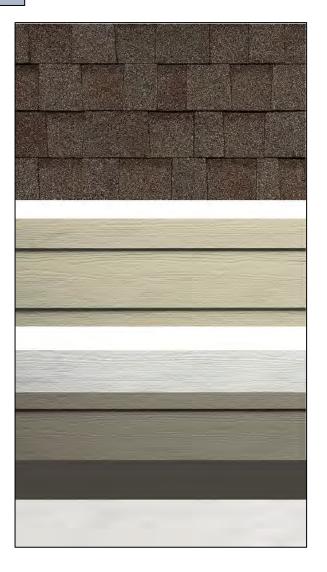

# Accent

**Trim** – Will Go Around all Doors/Windows and Include Columns

Main Color: Pearl Gray

Trim Color: Arctic White

Accent Color: Aged Pewter

Stone (If App.): Elkwood Weather Ledge

Main Color: Khaki Brown

Trim Color: Cobblestone

Accent Color: Cobblestone

Stone (If App.): Ashen Weather Ledge