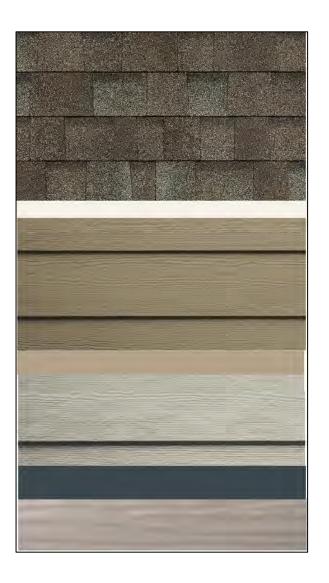

# EXTERIOR COLOR SCHEMES

\*Exterior Siding/Material Locations are Pre-Determined and Designed Per Plan Elevation/Community\*

#### Siding Diagrams

# Accent







**Trim** – Will Go Around all Doors/Windows and Include Columns



Main Color: Pearl Gray

Trim Color: Arctic White

Accent Color: Aged Pewter

Stone (If App.): Elkwood Weather Ledge









Main Color: Khaki Brown

Trim Color: Cobblestone

Accent Color: Cobblestone

Stone (If App.): Ashen Weather Ledge





#### SCHEME #3B



#### With Stone – If Applicable



"B Schemes" Include the Same Siding Colors, but with White Trim, Gutters, Windows, and Garage

Main Color: Khaki Brown

Trim Color: Arctic White

Accent Color: Cobblestone

Stone (If App.): Ashen Weather Ledge



Main Color: Mountain Sage

Trim Color: Cobblestone

Accent Color: Monterey Taupe

Stone (If App.): Arizona Weather Ledge



the Same Siding Colors, but with White Trim, Gutters, SCHEME #4B With Stone – Windows, and Garage If Applicable Main Color: Mountain Sage Trim Color: Arctic White Accent Color: Monterey Taupe Stone (If App.): Arizona Weather Ledge

"B Schemes" Include



Main Color: Arctic White

Trim Co