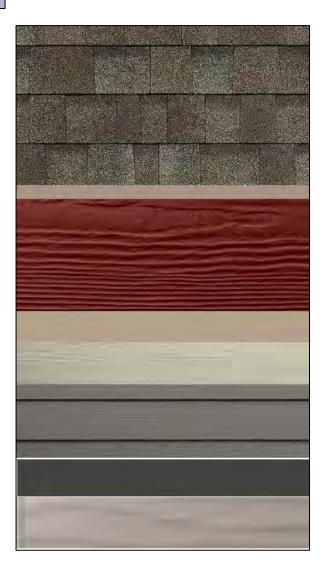

# Accent

**Trim** – Will Go Around all Doors/Windows and Include Columns

Main Color: Pearl Gray

Trim Color: Arctic White

Accent Color: Aged Pewter

Stone (If App.): Elkwood Weather Ledge

Main Color: Khaki Brown

Trim Color: Cobblestone

Accent Color: Cobblestone

Stone (If App.): Ashen Weather Ledge