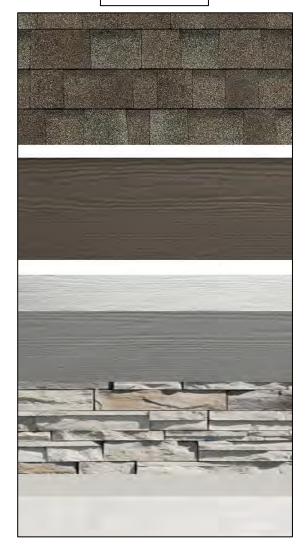

Stone (If App.): Arizona Drystack

# the Same Siding Colors, but with White Trim, Gutters, SCHEME #10B With Stone – Windows, and Garage If Applicable Main Color: Aged Pewter Trim Color: Arctic White Accent Color: Cobblestone Stone (If App.): Arizona Drystack