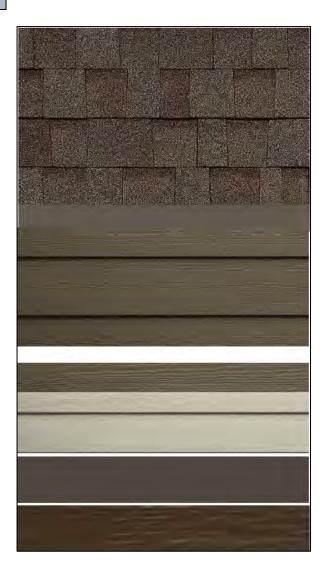

# Accent

**Trim** – Will Go Around all Doors/Windows and Include Columns

Main Color: Pearl Gray

Trim Color: Arctic White

Accent Color: Aged Pewter

Stone (If App.): Elkwood Weather Ledge

Main Color: Khaki Brown

Trim Color: Cobblestone

Accent Color: Cobblestone

Stone (If App.): Ashen Weather Ledge