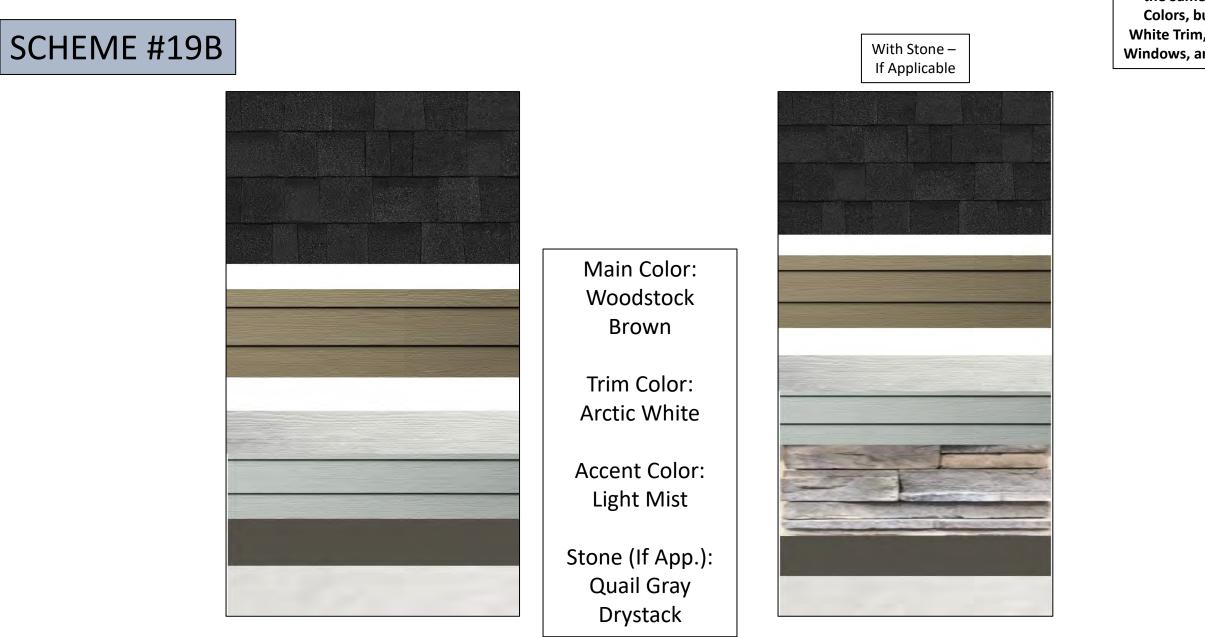

#### With Stone – If Applicable

"B Schemes" Include the Same Siding Colors, but with White Trim, Gutters, Windows, and Garage

Main Color: Woodstock Brown

Trim Color: Monterey Taupe

Accent Color: Light Mist

Stone (If App.): Quail Gray Drystack

"B Schemes" Include the Same Siding Colors, but with White Trim, Gutters, Windows, and Garage LIGHT MIST

HEATHERED MOSS

EVENING BLUE

**BOOTHBAY BLUE** 

NAVAJO BEIGE

NIGHT GRAY