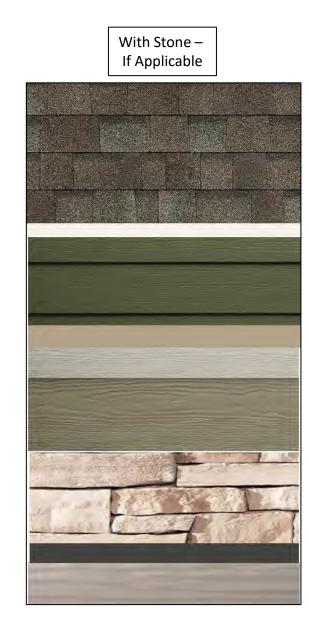

# Accent

**Trim** – Will Go Around all Doors/Windows and Include Columns

Main Color: Pearl Gray

Trim Color: Arctic White

Accent Color: Aged Pewter

Stone (If App.): Elkwood Weather Ledge

Main Color: Khaki Brown

Trim Color: Cobblestone

Accent Color: Cobblestone

Stone (If App.): Ashen Weather Ledge