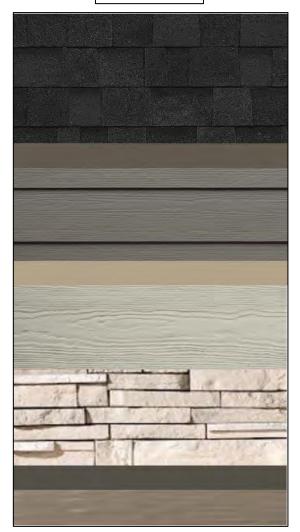

#### With Stone – If Applicable

"B Schemes" Include the Same Siding Colors, but with White Trim, Gutters, Windows, and Garage

Main Color: Khaki Brown

Trim Color: Arctic White

Accent Color: Cobblestone

Stone (If App.): Ashen Weather Ledge

Main Color: Mountain Sage

Trim Color: Cobblestone

Accent Color: Monterey Taupe

Stone (If App.): Arizona Weather Ledge

the Same Siding Colors, but with White Trim, Gutters, SCHEME #4B With Stone – Windows, and Garage If Applicable Main Color: Mountain Sage Trim Color: Arctic White Accent Color: Monterey Taupe Stone (If App.): Arizona Weather Ledge