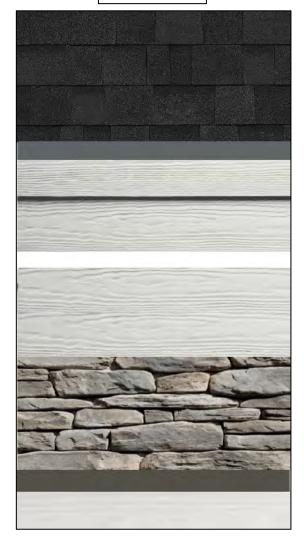

"B Schemes" Include

Main Color: Arctic White

Trim Color: Arctic White

Accent Color: Arctic White

Stone (If App.): Quail Gray Ledgestone

Main Color: Aged Pewter

Trim Color: Cobblestone

Accent Color: Cobblestone