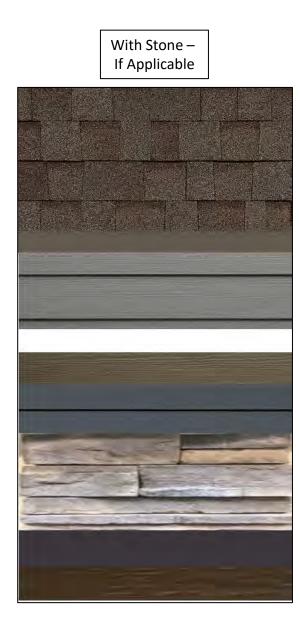

# the Same Siding Colors, but with White Trim, Gutters, SCHEME #10B With Stone – Windows, and Garage If Applicable Main Color: Aged Pewter Trim Color: Arctic White Accent Color: Cobblestone Stone (If App.): Arizona Drystack