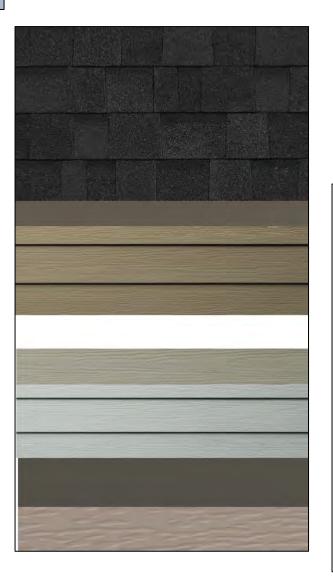

#### With Stone – If Applicable

"B Schemes" Include the Same Siding Colors, but with White Trim, Gutters, Windows, and Garage

Main Color: Woodstock Brown

Trim Color: Monterey Taupe

Accent Color: Light Mist

Stone (If App.): Quail Gray Drystack

"B Schemes" Include the Same Siding Colors, but with White Trim, Gutters, Windows, and Garage LIGHT MIST

HEATHERED MOSS

EVENING BLUE

**BOOTHBAY BLUE** 

NAVAJO BEIGE

NIGHT GRAY