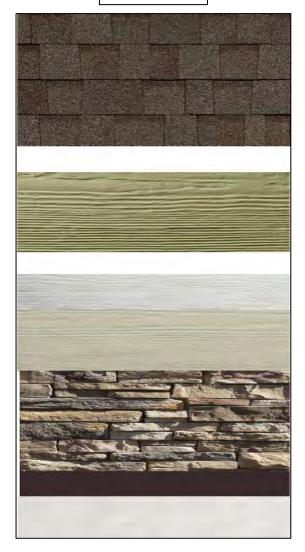

Main Color: Mountain Sage

Trim Color: Cobblestone

Accent Color: Monterey Taupe

Stone (If App.): Arizona Weather Ledge

the Same Siding Colors, but with White Trim, Gutters, SCHEME #4B With Stone – Windows, and Garage If Applicable Main Color: Mountain Sage Trim Color: Arctic White Accent Color: Monterey Taupe Stone (If App.): Arizona Weather Ledge