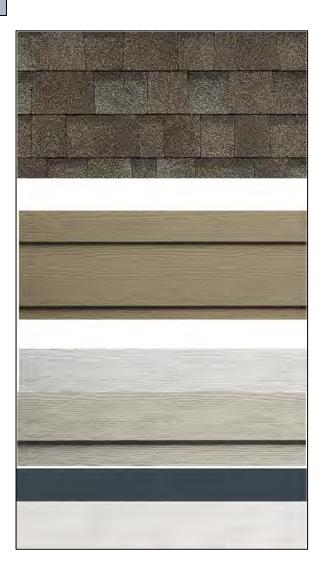

Main Color: Mountain Sage

Trim Color: Cobblestone

Accent Color: Monterey Taupe

Stone (If App.): Arizona Weather Ledge

the Same Siding Colors, but with White Trim, Gutters, SCHEME #4B With Stone – Windows, and Garage If Applicable Main Color: Mountain Sage Trim Color: Arctic White Accent Color: Monterey Taupe Stone (If App.): Arizona Weather Ledge