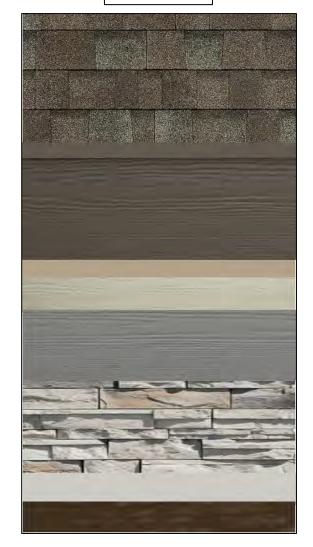

#### With Stone – If Applicable

"B Schemes" Include the Same Siding Colors, but with White Trim, Gutters, Windows, and Garage

Main Color: Khaki Brown

Trim Color: Arctic White

Accent Color: Cobblestone

Stone (If App.): Ashen Weather Ledge

Main Color: Mountain Sage

Trim Color: Cobblestone

Accent Color: Monterey Taupe

Stone (If App.): Arizona Weather Ledge

the Same Siding Colors, but with White Trim, Gutters, SCHEME #4B With Stone – Windows, and Garage If Applicable Main Color: Mountain Sage Trim Color: Arctic White Accent Color: Monterey Taupe Stone (If App.): Arizona Weather Ledge