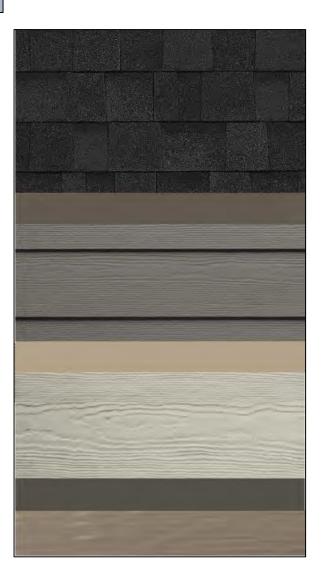

# Accent

**Trim** – Will Go Around all Doors/Windows and Include Columns

Main Color: Pearl Gray

Trim Color: Arctic White

Accent Color: Aged Pewter

Stone (If App.): Elkwood Weather Ledge

Main Color: Khaki Brown

Trim Color: Cobblestone

Accent Color: Cobblestone

Stone (If App.): Ashen Weather Ledge