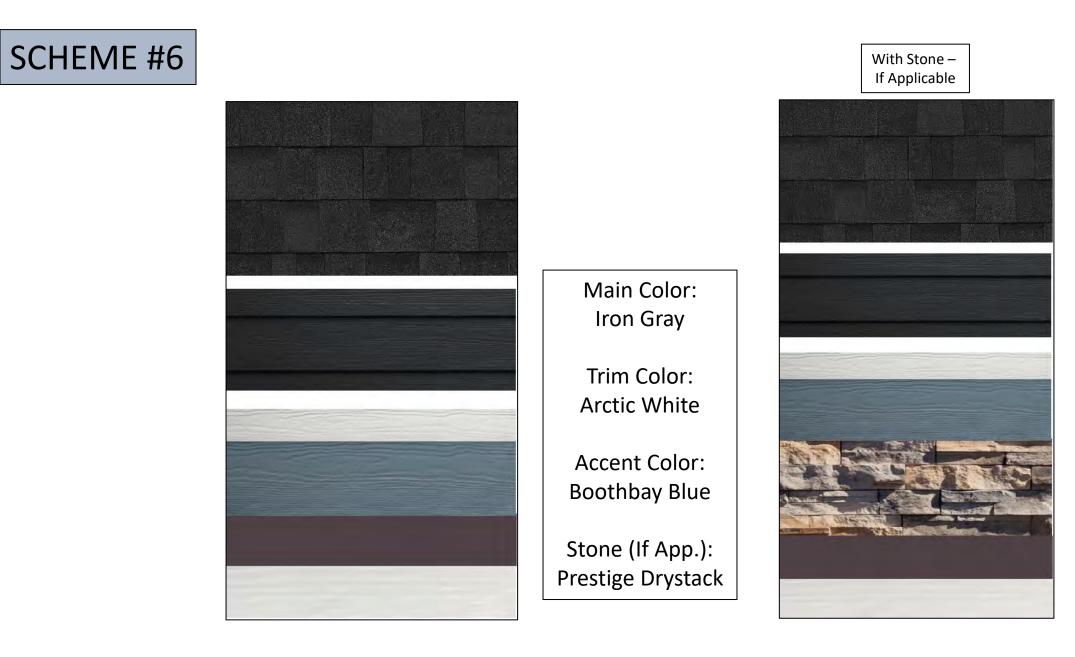

App.): Ashen Weather Ledge





#### SCHEME #3B



#### With Stone – If Applicable



"B Schemes" Include the Same Siding Colors, but with White Trim, Gutters, Windows, and Garage

Main Color: Khaki Brown

Trim Color: Arctic White

Accent Color: Cobblestone

Stone (If App.): Ashen Weather Ledge



Main Color: Mountain Sage

Trim Color: Cobblestone

Accent Color: Monterey Taupe

Stone (If App.): Arizona Weather Ledge



the Same Siding Colors, but with White Trim, Gutters, SCHEME #4B With Stone – Windows, and Garage If Applicable Main Color: Mountain Sage Trim Color: Arctic White Accent Color: Monterey Taupe Stone (If App.): Arizona Weather Ledge

"B Schemes" Include



Main Color: Arctic White

Trim Color: Arctic White

Accent Color: Arctic White

Stone (If App.): Quail Gray Ledgestone













Main Color: Aged Pewter

Trim Color: Cobblestone

Accent Color: Cobblestone

Stone (If App.): Arizona Drystack



# the Same Siding Colors, but with White Trim, Gutters, SCHEME #10B With Stone – Windows, and Garage If Applicable Main Color: Aged Pewter Trim Color: Arctic White Accent Color: Cobblestone Stone (If App.): Arizona Drystack

"B Schemes" Include



Main Color: Navajo Beige

Trim Color: Timberbark

Accent Color: Monterey Taupe

Stone (If App.): Ashen Weather Ledge



#### SCHEME #11B



#### With Stone – If Applicable



"B Schemes" Include the Same Siding Colors, but with White Trim, Gutters, Windows, and Garage

Main Color: Navajo Beige

Trim Color: Arctic White

Accent Color: Monterey Taupe

Stone (If App.): Ashen Weather Ledge



Main Color: Cobblestone

Trim Color: