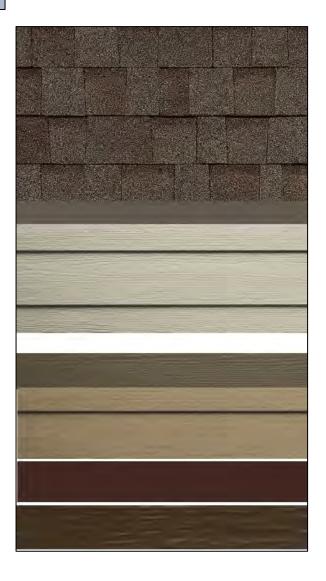

Stone (If App.): Natural Blend Ledgestone

Main Color: Country Lane Red

> Trim Color: Cobblestone

Accent Color: Aged Pewter

Stone (If App.): Quail Gray Weather Ledge

#### SCHEME #16B

Main Color: Country Lane Red

> Trim Color: Arctic White

Accent Color: Aged Pewter

Stone (If App.): Quail Gray Weather Ledge

#### With Stone – If Applicable

"B Schemes" Include the Same Siding Colors, but with White Trim, Gutters, Windows, and Garage

Main Color: Rich Espresso

Trim Color: Cobblestone

Accent Color: Gray Slate

Stone (If App.): Winterpoint Drystack