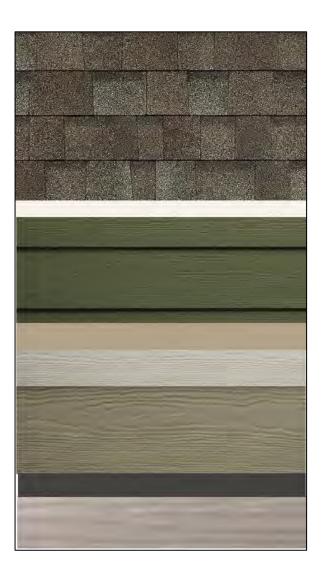

# Accent

**Trim** – Will Go Around all Doors/Windows and Include Columns

Main Color: Pearl Gray

Trim Color: Arctic White

Accent Color: Aged Pewter

Stone (If App.): Elkwood Weather Ledge

Main Color: Khaki Brown

Trim Color: Cobblestone

Accent Color: Cobblestone

Stone (If App.): Ashen Weather Ledge