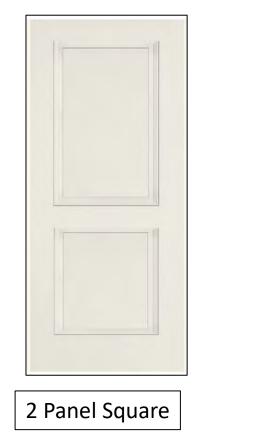

## ROOF SHINGLE OPTIONS

Exterior Doors – 6'8"

Τ Level

Exterior Doors – 6'8" (Cont.)

 $\mathbf{\omega}$ 

Level

\*Product Availability is Subject to Change

Level 4