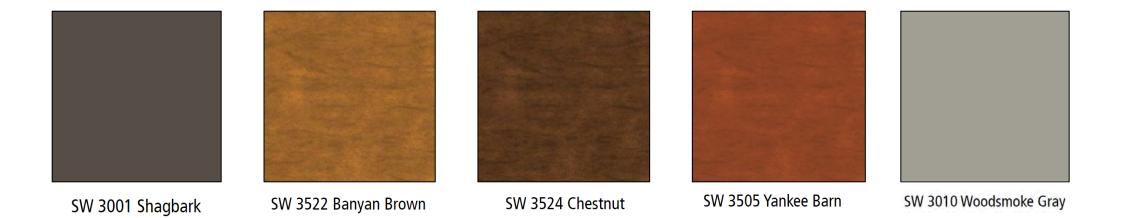

## FRONT DOOR STAIN OPTIONS

\*Only Available on Stain-Grade Front Door Styles\*