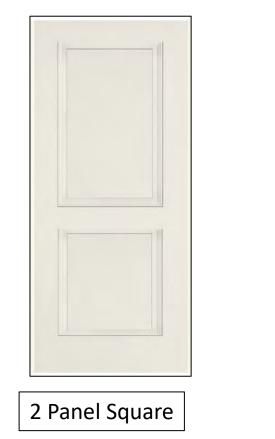

## ROOF SHINGLE OPTIONS

Exterior Doors – 6'8"

Τ Level

Exterior Doors – 6'8" (Cont.)

 $\mathbf{\omega}$ 

Level

\*Product Availability is Subject to Change

Level 4