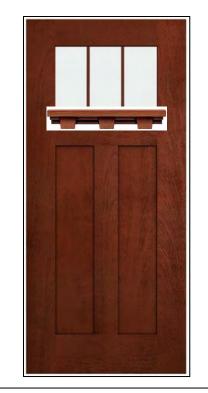

## ROOF SHINGLE OPTIONS

Exterior Doors – 6'8"

Τ Level

Exterior Doors – 6'8" (Cont.)

 $\mathbf{\omega}$ 

Level

\*Product Availability is Subject to Change

Level 4

Flush Panel Single Lite Includes Single Clear Window

Ari 3 Lite Stacked Includes 3 Privacy Glass Windows

\*Product Availability is Subject to Change

South Beach Stain Grade Level 6

Craftsman with Shelf Stain Grade Includes 3 Clear Glass Windows Exterior Doors – 8'0"

\*Product Availability is Subject to Change

Craftsman with Shelf Stain Grade Includes 3 Clear Glass Windows Level 6

European Romantic – Radius Top Daybreak Elevation Only Stain Grade Garage Service Doors