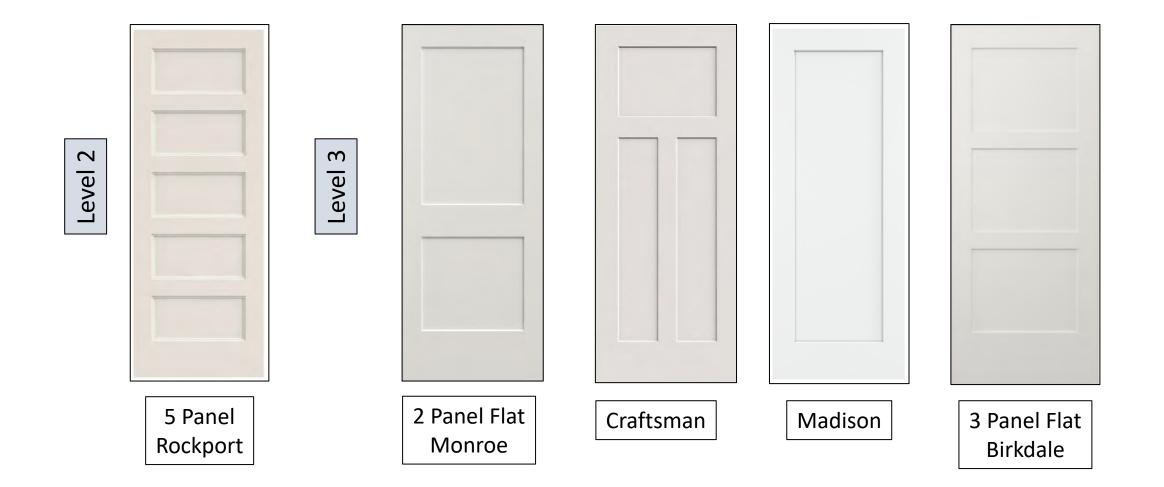

## ROOF SHINGLE OPTIONS

Exterior Doors – 6'8"

Τ Level

Exterior Doors – 6'8" (Cont.)

 $\mathbf{\omega}$ 

Level

\*Product Availability is Subject to Change

Level 4

Flush Panel Single Lite Includes Single Clear Window

Ari 3 Lite Stacked Includes 3 Privacy Glass Windows

\*Product Availability is Subject to Change

South Beach Stain Grade Level 6

Craftsman with Shelf Stain Grade Includes 3 Clear Glass Windows Exterior Doors – 8'0"

Exterior Doors – 8'0"

\*Product Availability is Subject to Change

Level 2

Glazed Half Lite

Exterior Doors – 8'0" (Cont.)

\*Product Availability is Subject to Change

Ari 4 Lite Stacked Includes 4 Privacy Glass Windows

\*Product Availability is Subject to Change

Craftsman with Shelf Stain Grade Includes 3 Clear Glass Windows Level 6

European Romantic – Radius Top Daybreak Elevation Only Stain Grade Garage Service Doors

Τ

Level

Mudroom Entry Doors

Τ

Level