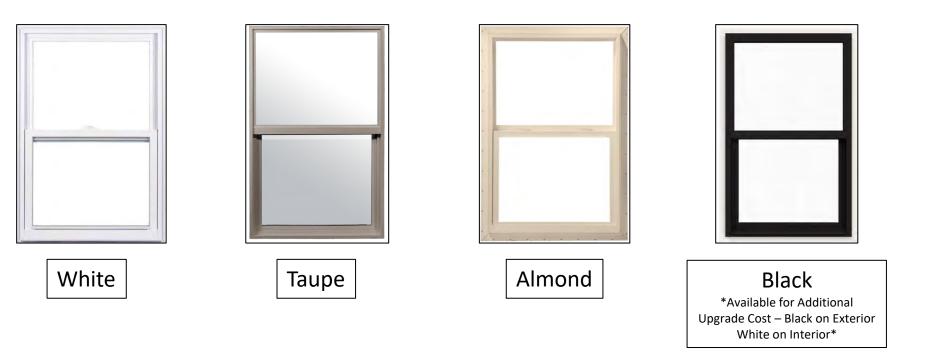

## WINDOW OPTIONS

\*Picture is Not Actual Representation Of Window Style – Used for Color Representation ONLY\*