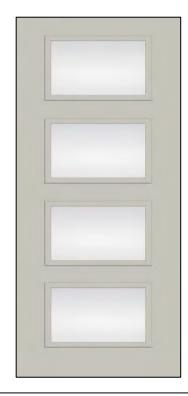

Exterior Doors – 8'0"

\*Product Availability is Subject to Change

Level 2

Glazed Half Lite

Exterior Doors – 8'0" (Cont.)

\*Product Availability is Subject to Change

Ari 4 Lite Stacked Includes 4 Privacy Glass Windows

\*Product Availability is Subject to Change

Craftsman with Shelf Stain Grade Includes 3 Clear Glass Windows Level 6

European Romantic – Radius Top Daybreak Elevation Only Stain Grade Garage Service Doors