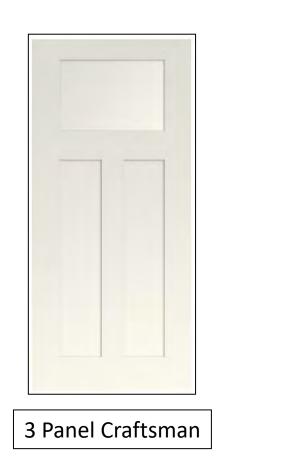

## ROOF SHINGLE OPTIONS

Exterior Doors – 6'8"

Τ Level

Exterior Doors – 6'8" (Cont.)

 $\mathbf{\omega}$ 

Level

\*Product Availability is Subject to Change

Level 4

Flush Panel Single Lite Includes Single Clear Window

Ari 3 Lite Stacked Includes 3 Privacy Glass Windows

\*Product Availability is Subject to Change

South Beach Stain Grade Level 6

Craftsman with Shelf Stain Grade Includes 3 Clear Glass Windows Exterior Doors – 8'0"