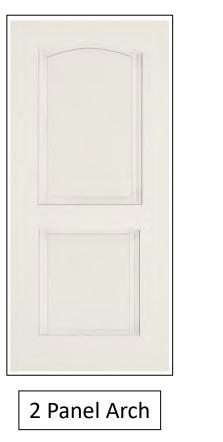

## ROOF SHINGLE OPTIONS

Exterior Doors – 6'8"

Τ Level

Exterior Doors – 6'8" (Cont.)

 $\mathbf{\omega}$ 

Level

\*Product Availability is Subject to Change

Level 4