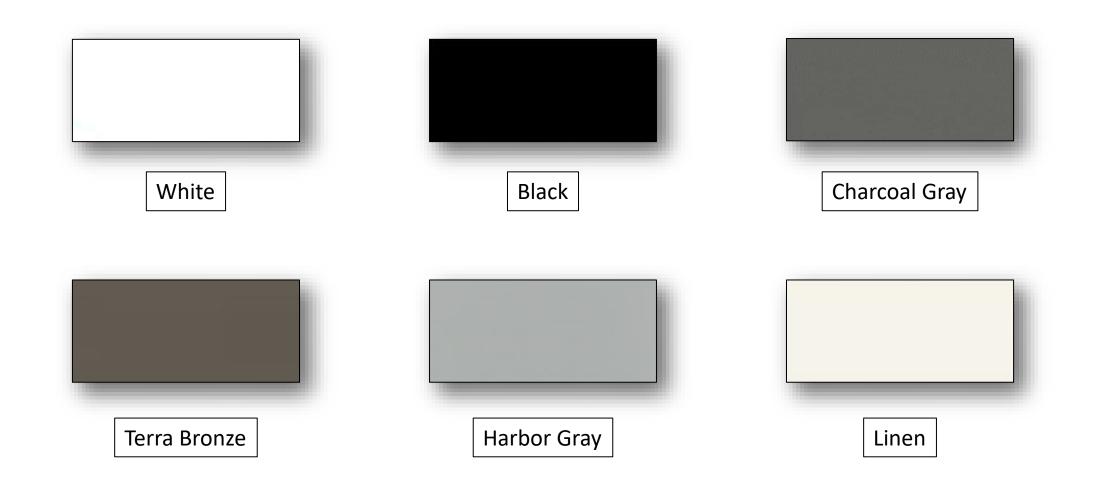

## HARDIE "COLOR PLUS" TRIM

\*Each Hardie Trim Color Is Available in Stucco Material\*