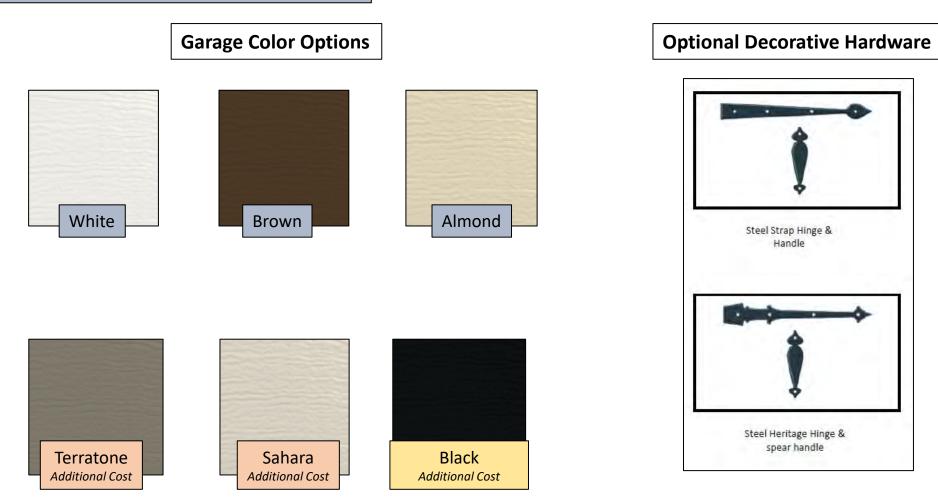

### Garage Door Styles and Options

\*Garage Style and Window Requirements And Options Per Community\*

Stockton Short

+Incurs additional cost

Garage Door Styles and Options (Cont.)