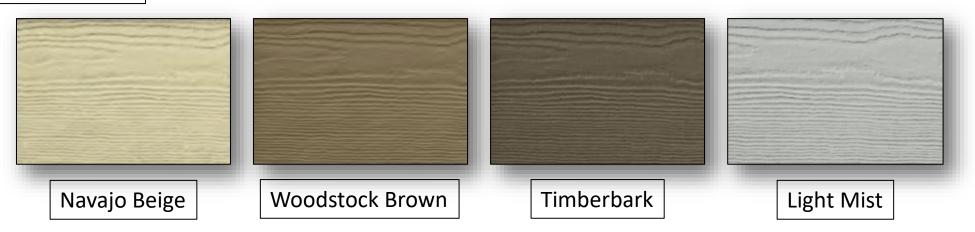

## HARDIE "COLOR PLUS" SIDING (Cont.)

\*Each Hardie Color Is Available in Stucco Material\*