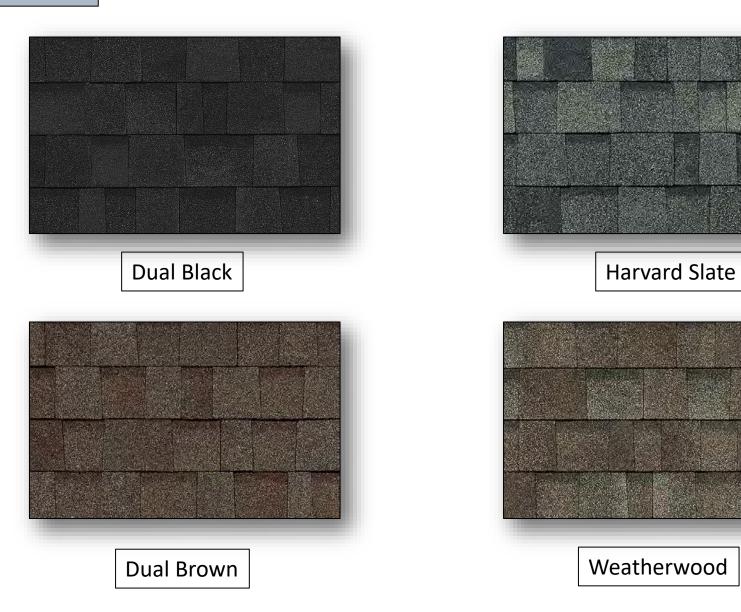

## ROOF SHINGLE OPTIONS

Exterior Doors – 6'8"

Τ Level

Exterior Doors – 6'8" (Cont.)

 $\mathbf{\omega}$ 

Level

\*Product Availability is Subject to Change

Level 4