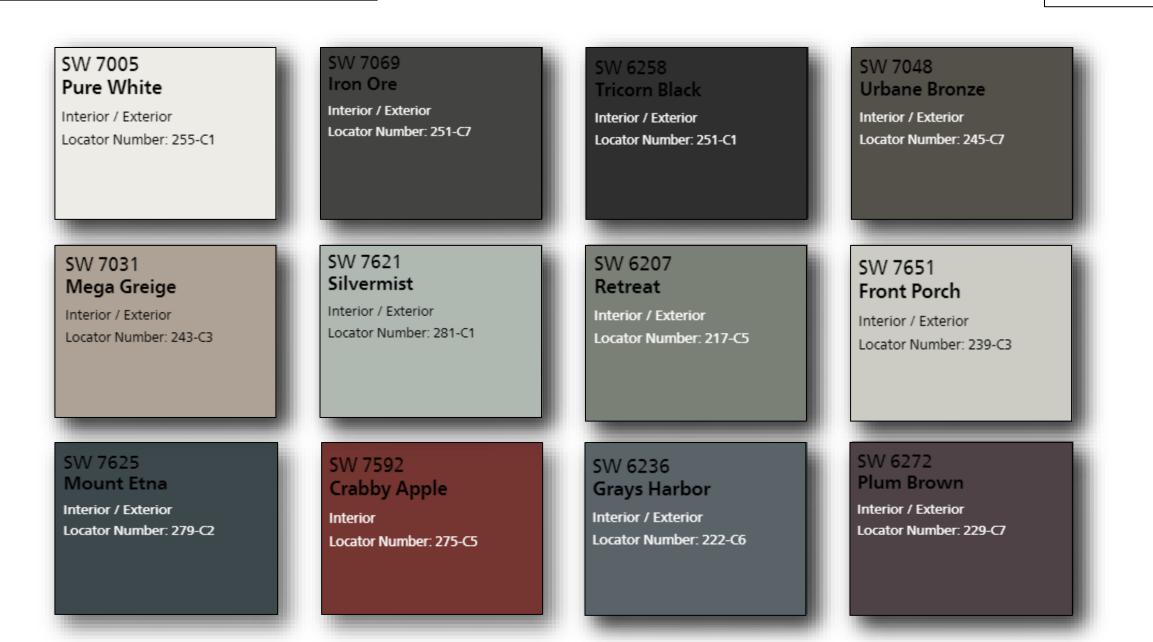

### FRONT DOOR COLOR OPTIONS

## FRONT DOOR COLOR OPTIONS (Cont.)

\*Product Availability is Subject to Change

### SW 6799 Soar

Interior / Exterior Location Number: 177-C1

SW 2838 Polished Mahogany

### SW 6468 Hunt Club Interior / Exterior Location Number: 160-C7

SW 9055 Billowy Breeze

Location Number: 173-C2

SW 7630 Raisin Interior / Exterior Location Number: 252-C3

SW 7076 Cyberspace Interior / Exterior Location Number: 235-C7