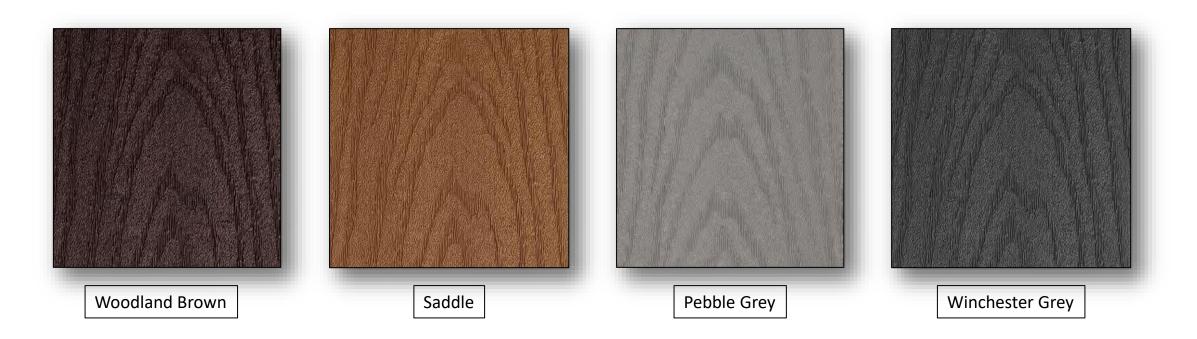

## "TREX" DECKING UPGRADE

\*Available for Back Porch Steps, Garage Steps, and Daylight/Walkout Decks. Standard is Cedar Wood\*