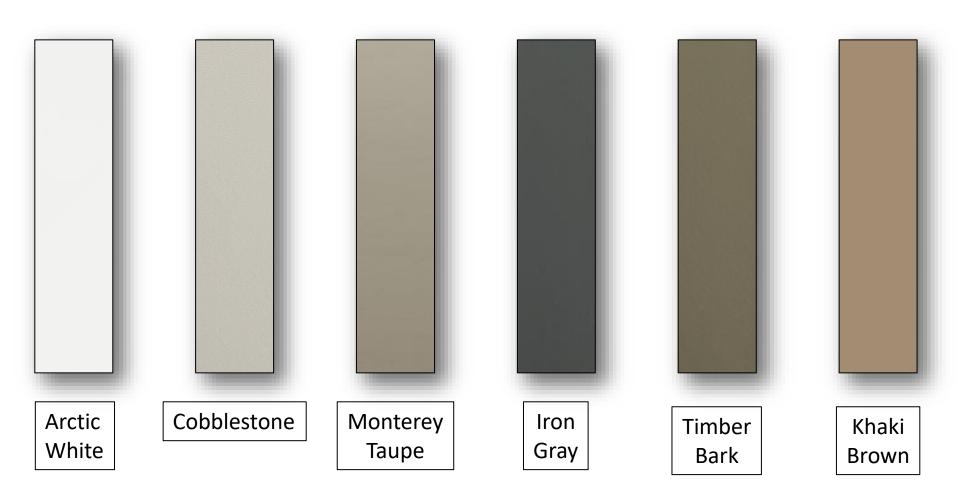

## HARDIE "COLOR PLUS" SIDING

\*Each Hardie Color Is Available in Stucco Material\*

## HARDIE "COLOR PLUS" SIDING (Cont.)

\*Each Hardie Color Is Available in Stucco Material\*