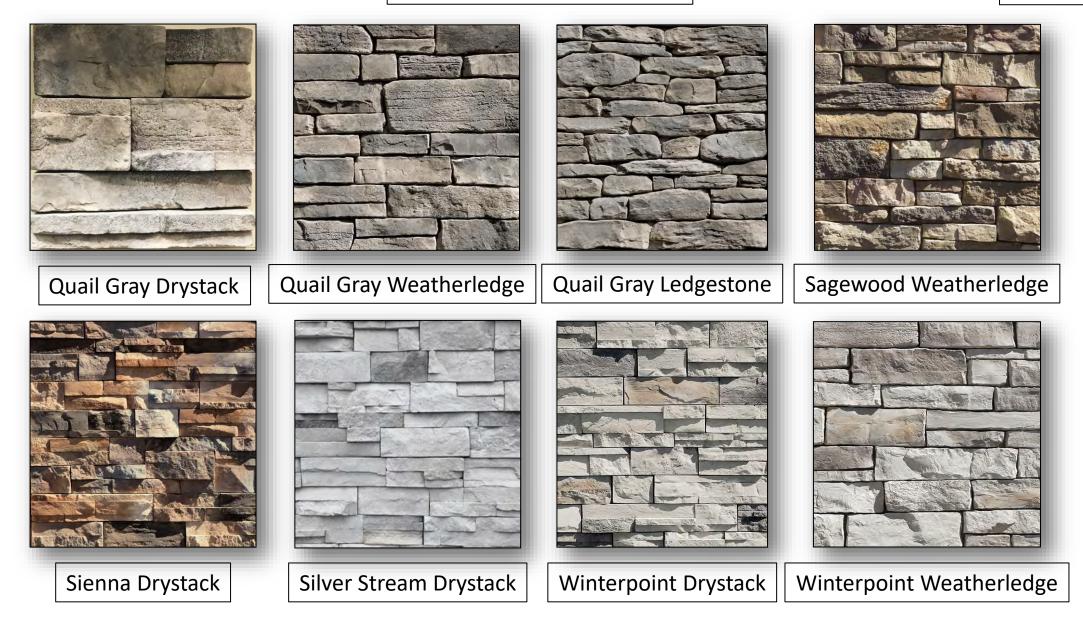

## EXTERIOR STONE OPTIONS

\*Stone Requirements and Availability Per Community\*

## EXTERIOR STONE OPTIONS (Cont.)

\*Stone Requirements and Availability Per Community\*