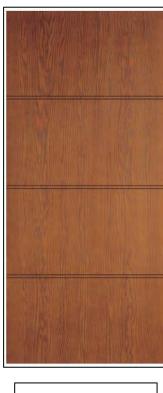

## ROOF SHINGLE OPTIONS

Exterior Doors – 6'8"

Τ Level

Exterior Doors – 6'8" (Cont.)

 $\mathbf{\omega}$ 

Level

\*Product Availability is Subject to Change

Level 4

Flush Panel Single Lite Includes Single Clear Window

Ari 3 Lite Stacked Includes 3 Privacy Glass Windows

\*Product Availability is Subject to Change

South Beach Stain Grade Level 6

Craftsman with Shelf Stain Grade Includes 3 Clear Glass Windows Exterior Doors – 8'0"