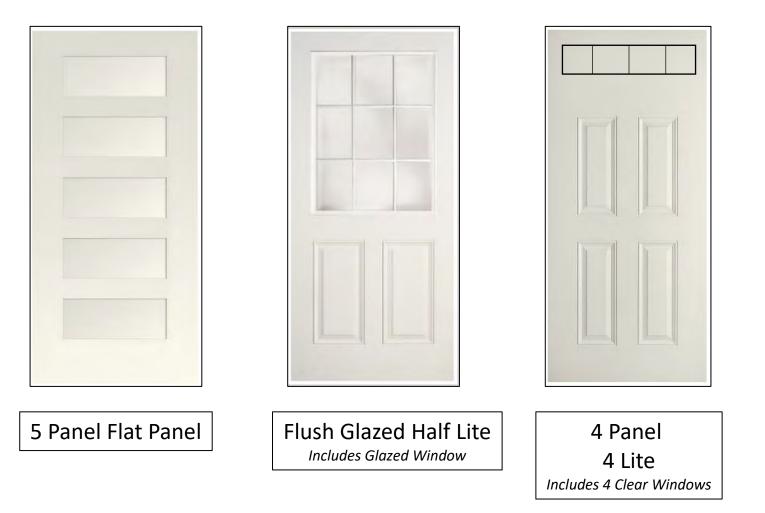

Exterior Doors – 8'0"

\*Product Availability is Subject to Change

Level 2

Glazed Half Lite

Exterior Doors – 8'0" (Cont.)

\*Product Availability is Subject to Change

Ari 4 Lite Stacked Includes 4 Privacy Glass Windows