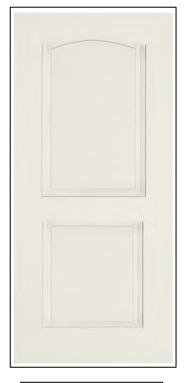

## ROOF SHINGLE OPTIONS

Exterior Doors – 6'8"

Τ Level

Exterior Doors – 6'8" (Cont.)

 $\mathbf{\omega}$ 

Level

\*Product Availability is Subject to Change

Level 4