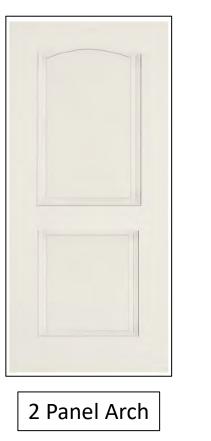

## ROOF SHINGLE OPTIONS

Exterior Doors – 6'8"

Τ Level

Exterior Doors – 6'8" (Cont.)

 $\mathbf{\omega}$ 

Level

\*Product Availability is Subject to Change

Level 4