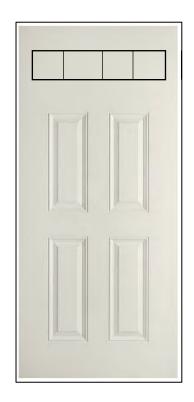

## ROOF SHINGLE OPTIONS

Exterior Doors – 6'8"

Τ Level

Exterior Doors – 6'8" (Cont.)

 $\mathbf{\omega}$ 

Level

\*Product Availability is Subject to Change

Level 4