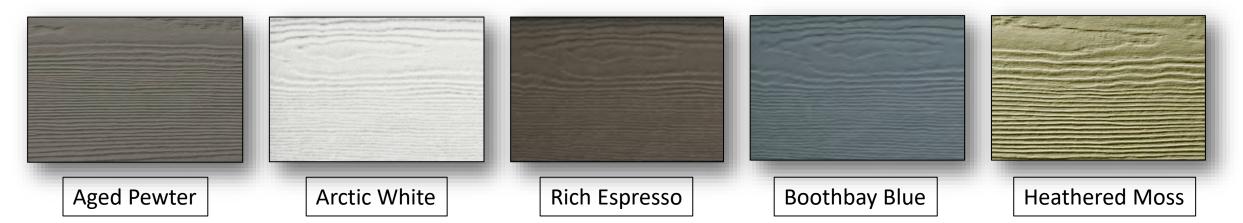

## HARDIE "COLOR PLUS" SIDING

\*Each Hardie Color Is Available in Stucco Material\*