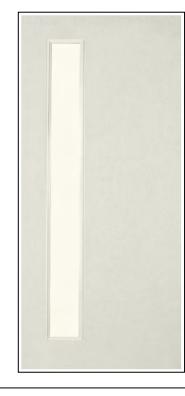

Flush Panel Single Lite Includes Single Clear Window

Ari 3 Lite Stacked Includes 3 Privacy Glass Windows

\*Product Availability is Subject to Change

South Beach Stain Grade Level 6

Craftsman with Shelf Stain Grade Includes 3 Clear Glass Windows Exterior Doors – 8'0"