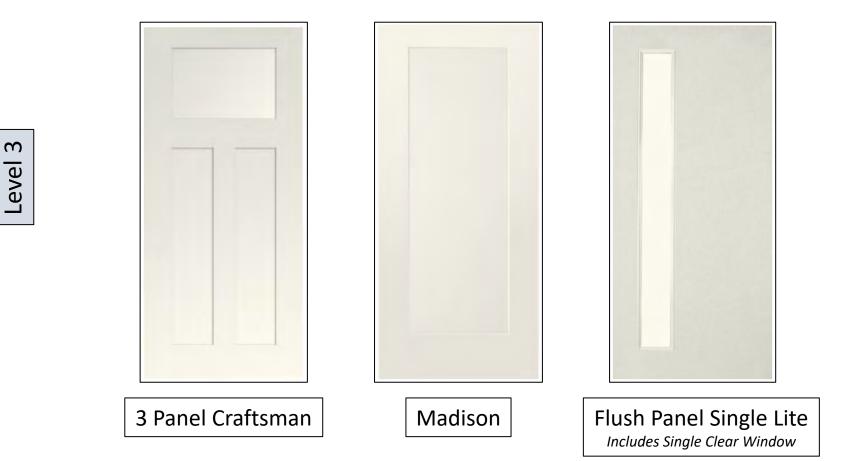

Flush Panel Single Lite Includes Single Clear Window

Ari 3 Lite Stacked Includes 3 Privacy Glass Windows

\*Product Availability is Subject to Change

South Beach Stain Grade Level 6

Craftsman with Shelf Stain Grade Includes 3 Clear Glass Windows Exterior Doors – 8'0"