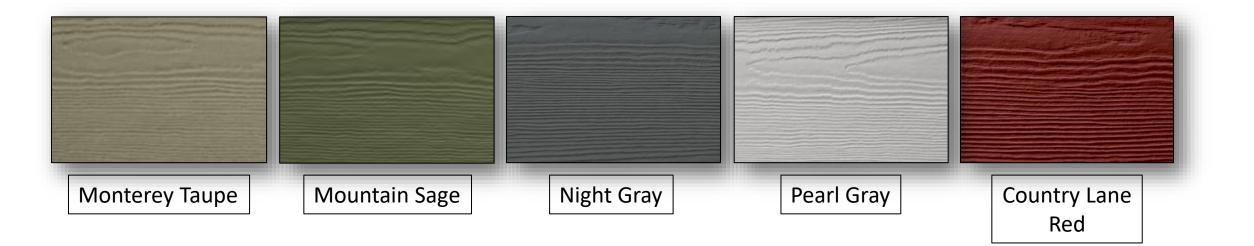

## HARDIE "COLOR PLUS" SIDING (Cont.)

\*Each Hardie Color Is Available in Stucco Material\*