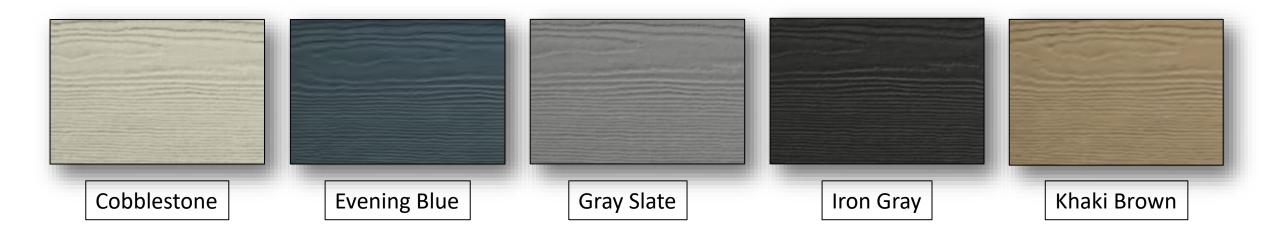

## HARDIE "COLOR PLUS" SIDING (Cont.)

\*Each Hardie Color Is Available in Stucco Material\*