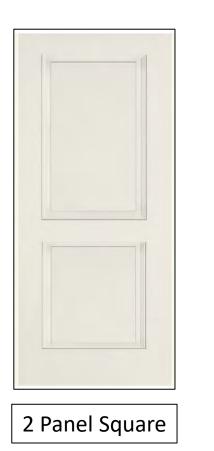

## ROOF SHINGLE OPTIONS

Exterior Doors – 6'8"

Τ Level

Exterior Doors – 6'8" (Cont.)

 $\mathbf{\omega}$ 

Level

\*Product Availability is Subject to Change

Level 4