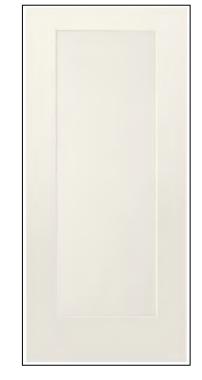

Flush Panel Single Lite Includes Single Clear Window

Ari 3 Lite Stacked Includes 3 Privacy Glass Windows

\*Product Availability is Subject to Change

South Beach Stain Grade Level 6

Craftsman with Shelf Stain Grade Includes 3 Clear Glass Windows Exterior Doors – 8'0"