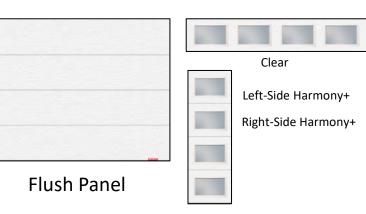

### Garage Door Styles and Options

\*Garage Style and Window Requirements And Options Per Community\*

### \*Product Availability is Subject to Change

Shaker-Flat XS

Glazed Long

Richmond Long

Stockton Long

North Hatley LP

Glazed Long

Richmond Long

Stockton Long

Classic- Long

Glazed Long

Richmond Long

Stockton Long

Shaker - Flat

Glazed Short

**Richmond Short** 

Stockton Short

**Classic-CC Short** 

Glazed Short

**Richmond Short** 

| Annual State                                                                                                                                                                                                                                                                                                                                                                                                                                                                                                                                                                                                                                                                                                                                                                                                                                                                                                                                                                                                                                                                                                                                                                                                                                                                                                                                                                                                                                                                                                                                                                                                                                                                                                                                                                                                                                                                                                                                                                                                                                                                                                                   | the summer of the second s | CONTRACTOR OF CO | And in case of the local division of the loc |
|--------------------------------------------------------------------------------------------------------------------------------------------------------------------------------------------------------------------------------------------------------------------------------------------------------------------------------------------------------------------------------------------------------------------------------------------------------------------------------------------------------------------------------------------------------------------------------------------------------------------------------------------------------------------------------------------------------------------------------------------------------------------------------------------------------------------------------------------------------------------------------------------------------------------------------------------------------------------------------------------------------------------------------------------------------------------------------------------------------------------------------------------------------------------------------------------------------------------------------------------------------------------------------------------------------------------------------------------------------------------------------------------------------------------------------------------------------------------------------------------------------------------------------------------------------------------------------------------------------------------------------------------------------------------------------------------------------------------------------------------------------------------------------------------------------------------------------------------------------------------------------------------------------------------------------------------------------------------------------------------------------------------------------------------------------------------------------------------------------------------------------|----------------------------------------------------------------------------------------------------------------|--------------------------------------------------------------------------------------------------------------------------------------------------------------------------------------------------------------------------------------------------------------------------------------------------------------------------------------------------------------------------------------------------------------------------------------------------------------------------------------------------------------------------------------------------------------------------------------------------------------------------------------------------------------------------------------------------------------------------------------------------------------------------------------------------------------------------------------------------------------------------------------------------------------------------------------------------------------------------------------------------------------------------------------------------------------------------------------------------------------------------------------------------------------------------------------------------------------------------------------------------------------------------------------------------------------------------------------------------------------------------------------------------------------------------------------------------------------------------------------------------------------------------------------------------------------------------------------------------------------------------------------------------------------------------------------------------------------------------------------------------------------------------------------------------------------------------------------------------------------------------------------------------------------------------------------------------------------------------------------------------------------------------------------------------------------------------------------------------------------------------------|--------------------------------------------------------------------------------------------------------------------------------------------------------------------------------------------------------------------------------------------------------------------------------------------------------------------------------------------------------------------------------------------------------------------------------------------------------------------------------------------------------------------------------------------------------------------------------------------------------------------------------------------------------------------------------------------------------------------------------------------------------------------------------------------------------------------------------------------------------------------------------------------------------------------------------------------------------------------------------------------------------------------------------------------------------------------------------------------------------------------------------------------------------------------------------------------------------------------------------------------------------------------------------------------------------------------------------------------------------------------------------------------------------------------------------------------------------------------------------------------------------------------------------------------------------------------------------------------------------------------------------------------------------------------------------------------------------------------------------------------------------------------------------------------------------------------------------------------------------------------------------------------------------------------------------------------------------------------------------------------------------------------------------------------------------------------------------------------------------------------------------|
| And a second sec |                                                                                                                | and the second se                                                                                                                                                                                                                                                                                                                                                                                                                                                                                                                                                                                                                                                                                                                                                                                                                                                                                                                                                                                                                                                                                                                                                                                                                                                                                                                                                                                                                            | And in case of the local division of the loc |
| CONTRACTOR OF THE OWNER.                                                                                                                                                                                                                                                                                                                                                                                                                                                                                                                                                                                                                                                                                                                                                                                                                                                                                                                                                                                                                                                                                                                                                                                                                                                                                                                                                                                                                                                                                                                                                                                                                                                                                                                                                                                                                                                                                                                                                                                                                                                                                                       |                                                                                                                | Design of the local division of the local di | And I I I I I I I I I I I I I I I I I I I                                                                                                                                                                                                                                                                                                                                                                                                                                                                                                                                                                                                                                                                                                                                                                                                                                                                                                                                                                                                                                                                                                                                                                                                                                                                                                                                                                                                                                                                                                                                                                                                                                                                                                                                                                                                                                                                                                                                                                                                                                                                                      |
|                                                                                                                                                                                                                                                                                                                                                                                                                                                                                                                                                                                                                                                                                                                                                                                                                                                                                                                                                                                                                                                                                                                                                                                                                                                                                                                                                                                                                                                                                                                                                                                                                                                                                                                                                                                                                                                                                                                                                                                                                                                                                                                                |                                                                                                                | and the second se                                                                                                                                                                                                                                                                                                                                                                                                                                                                                                                                                                                                                                                                                                                                                                                                                                                                                                                                                                                                                                                                                                                                                                                                                                                                                                                                                                                                                            | And a second sec |

Stockton Short

+Incurs additional cost

Garage Door Styles and Options (Cont.)