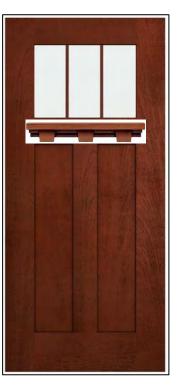

\*Product Availability is Subject to Change

Craftsman with Shelf Stain Grade Includes 3 Clear Glass Windows Level 6

European Romantic – Radius Top Daybreak Elevation Only Stain Grade Garage Service Doors