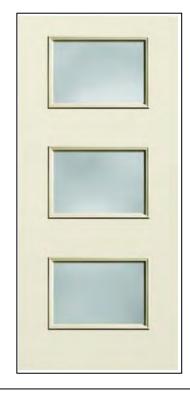

## ROOF SHINGLE OPTIONS

Exterior Doors – 6'8"

Τ Level

Exterior Doors – 6'8" (Cont.)

 $\mathbf{\omega}$ 

Level

\*Product Availability is Subject to Change

Level 4

Flush Panel Single Lite Includes Single Clear Window

Ari 3 Lite Stacked Includes 3 Privacy Glass Windows

\*Product Availability is Subject to Change

South Beach Stain Grade Level 6

Craftsman with Shelf Stain Grade Includes 3 Clear Glass Windows Exterior Doors – 8'0"