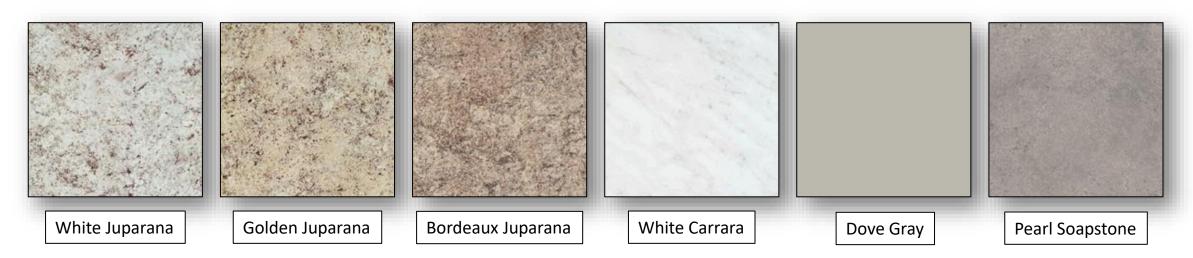

LAMINATE LEVEL 1





# LAMINATE LEVEL 2











#### LAMINATE LEVEL 3





#### GRANITE LEVEL 1 (2CM)

\*2cm Granite Includes a Square Flat Polished Edge Only\*



White Sands

New Caledonia

Disclaimer: Granite is Natural Stone and Therefore Product Color Variation is Highly Likely in Sample vs. Slab

Images Taken Directly From Manufacturer Website

## GRANITE LEVEL 2 (3CM)

\*Product Availability is Subject to Change



Images Taken Directly From Manufacturer Website Disclaimer: Granite is Natural Stone and Therefore Product Color Variation is Highly Likely in Sample vs. Slab

\*Product Availability is Subject to Change



Ashen White

Azul Platino

Moon White

Disclaimer: Granite is NaturalStone and ThereforeProduct Color Variation isHighly Likely in Sample vs. Slab

\*Product Availability is Subject