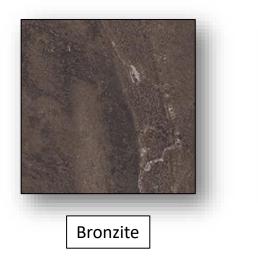

LAMINATE LEVEL 1





# LAMINATE LEVEL 2











#### LAMINATE LEVEL 3





#### GRANITE LEVEL 1 (2CM)

\*2cm Granite Includes a Square Flat Polished Edge Only\*



White Sands

New Caledonia

Disclaimer: Granite is Natural Stone and Therefore Product Color Variation is Highly Likely in Sample vs. Slab

Images Taken Directly From Manufacturer Website

## GRANITE LEVEL 2 (3CM)

\*Product Availability is Subject to Change



Images Taken Directly From Manufacturer Website Disclaimer: Granite is Natural Stone and Therefore Product Color Variation is Highly Likely in Sample vs. Slab

\*Product Availability is Subject to Change



Ashen White

Azul Platino

Moon White

Disclaimer: Granite is NaturalStone and ThereforeProduct Color Variation isHighly Likely in Sample vs. Slab

\*Product Availability is Subject to Change



Images Tak