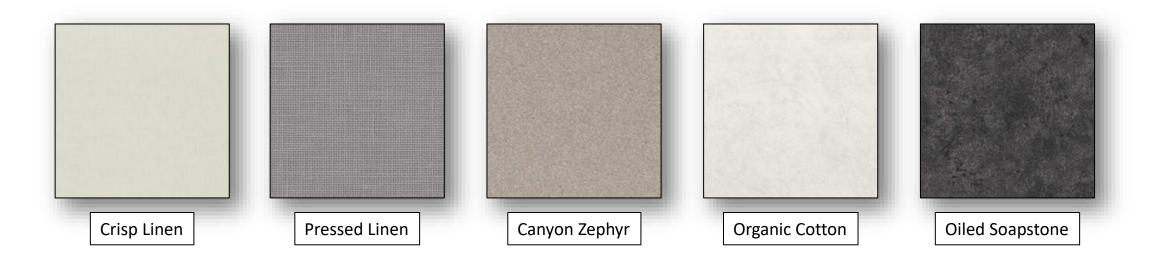

LAMINATE LEVEL 1





# LAMINATE LEVEL 2











#### LAMINATE LEVEL 3





#### GRANITE LEVEL 1 (2CM)

\*2cm Granite Includes a Square Flat Polished Edge Only\*



White Sands

New Caledonia

Disclaimer: Granite is Natural Stone and Therefore Product Color Variation is Highly Likely in Sample vs. Slab

Images Taken Directly From Manufacturer Website

## GRANITE LEVEL 2 (3CM)

\*Product Availability is Subject to Change



Images Taken Directly From Manufacturer Website Disclaimer: Granite is Natural Stone and Therefore Product Color Variation is Highly Likely in Sample vs. Slab

\*Product Availability is Subject to Change



Ashen White

Azul Platino

Moon White

Disclaimer: Granite is NaturalStone and ThereforeProduct Color Variation isHighly Likely in Sample vs. Slab

\*Product Availability is Subject t