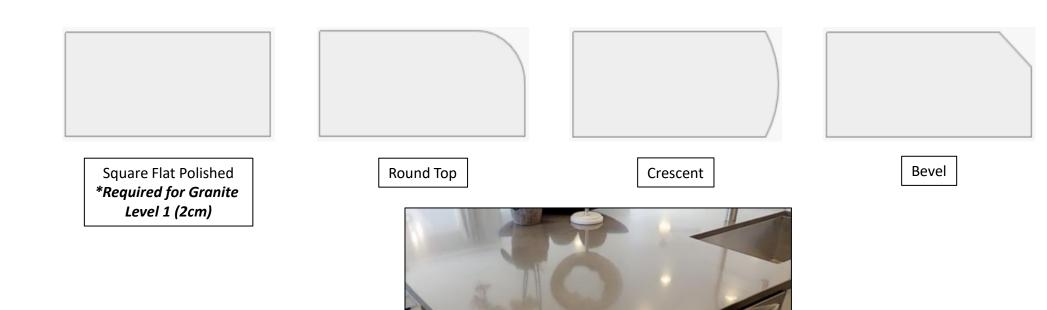

Disclaimer: Granite is Natural Stone and Therefore Product Color Variation is Highly Likely in Sample vs. Slab

## GRANITE LEVEL 5 (3CM)

\*Product Availability is Subject to Change



White Ice



Bianco Romano

Disclaimer: Granite is Natural Stone and Therefore Product Color Variation is Highly Likely in Sample vs. Slab



| Fantasy Brown |
|---------------|
| (Satin)       |

\*Product Availability is Subject to Change



Simply Grey



Simply Beige

\*Product Availability is Subject to Change



\*Product Availability is Subject to Change



Brushed Flannel



Concrete Gray





\*Product Availability is Subject to Change



Morning Frost



Woven Wool

\*Product Availability is Subject to Change







Jasmine White



Molten Gray



# COUNTERTOP EDGES

Quartz/Granite Edge Level 1:



## COUNTERTOP EDGES

#### Quartz/Granite Edge Level 2:

\*Product Availability is Subject to Change





Mitered Edge