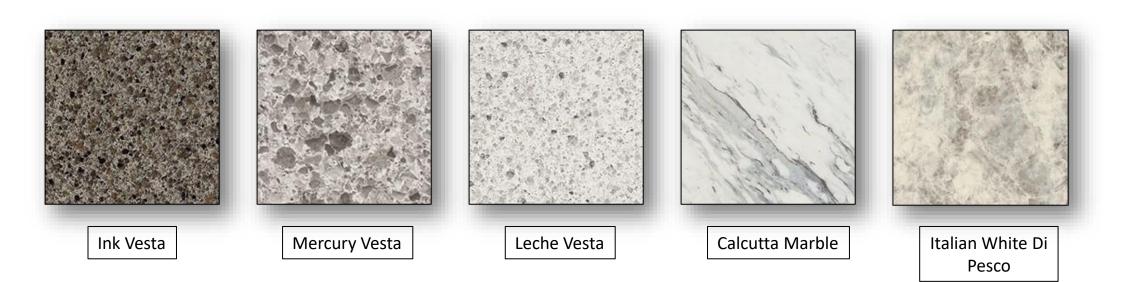

Morning Frost

Woven Wool

\*Product Availability is Subject to Change

Jasmine White

Molten Gray