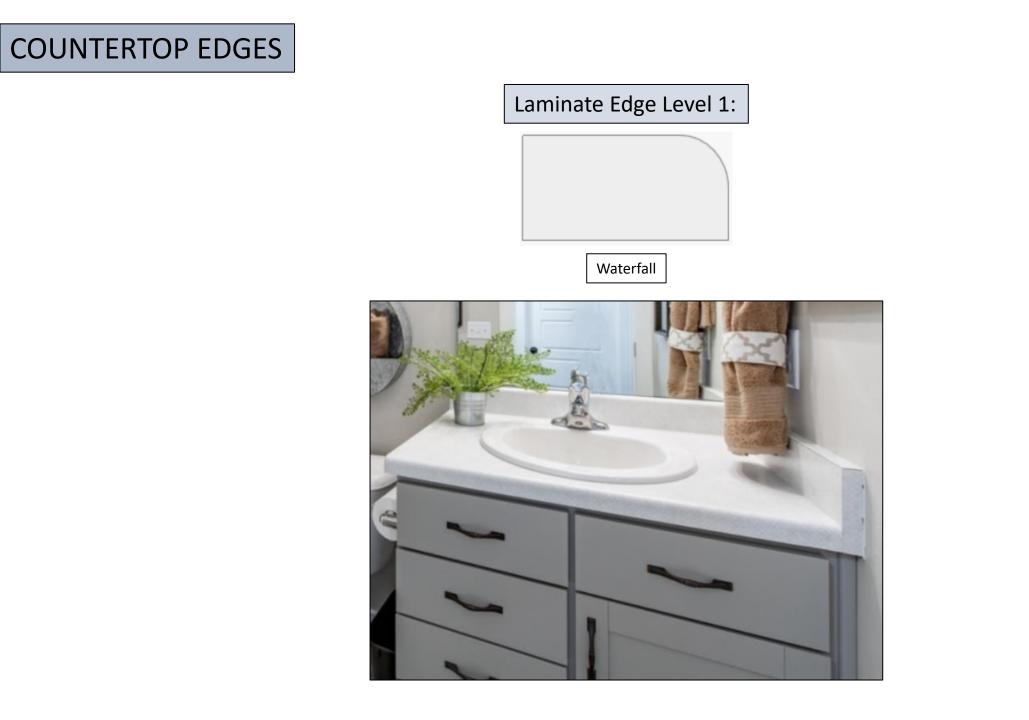

e



Images Taken Directly From Manufacturer Website Disclaimer: Granite is Natural Stone and Therefore Product Color Variation is Highly Likely in Sample vs. Slab

## GRANITE LEVEL 5 (3CM)

\*Product Availability is Subject to Change



White Ice



Bianco Romano

Disclaimer: Granite is Natural Stone and Therefore Product Color Variation is Highly Likely in Sample vs. Slab



| Fantasy Brown |
|---------------|
| (Satin)       |

\*Product Availability is Subject to Change



Simply Grey



Simply Beige

\*Product Availability is Subject to Change



\*Product Availability is Subject to Change



Brushed Flannel



Concrete Gray





\*Product Availability is Subject to Change



Morning Frost



Woven Wool

\*Product Availability is Subject to Change







Jasmine White



Molten Gray



# COUNTERTOP EDGES

Quartz/Granite Edge Level 1:



## COUNTERTOP EDGES

#### Quartz/Granite Edge Level 2:

\*Product Availability is Subject to Change





Mitered Edge