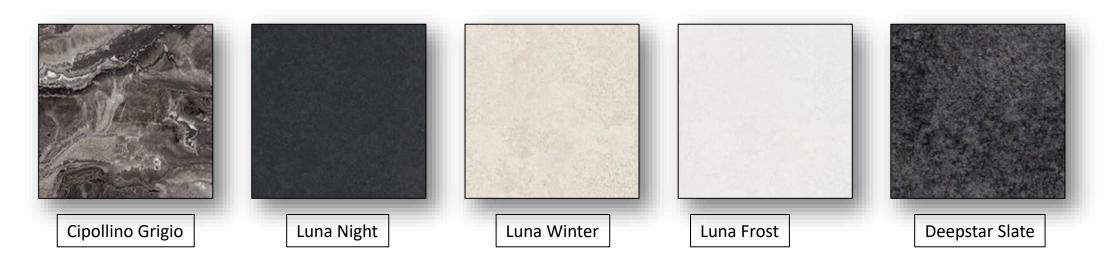

LAMINATE LEVEL 1





# LAMINATE LEVEL 2











#### LAMINATE LEVEL 3





#### GRANITE LEVEL 1 (2CM)

\*2cm Granite Includes a Square Flat Polished Edge Only\*



White Sands

New Caledonia

Disclaimer: Granite is Natural Stone and Therefore Product Color Variation is Highly Likely in Sample vs. Slab

Images Taken Directly From Manufacturer Website

## GRANITE LEVEL 2 (3CM)

\*Product Availability is Subject to Change



Images Taken Directly From Manufacturer Website Disclaimer: Granite is Natural Stone and Therefore Product Color Variation is Highly Likely in Sample vs. Slab

\*Product Availability is Subject to Change



Ashen White

Azul Platino

Moon White

Disclaimer: Granite is NaturalStone and ThereforeProduct Color Variation isHighly Likely in Sample vs. Slab

\*Product Availability is Subject to Change



Images Taken Directly From Manufacturer Websi