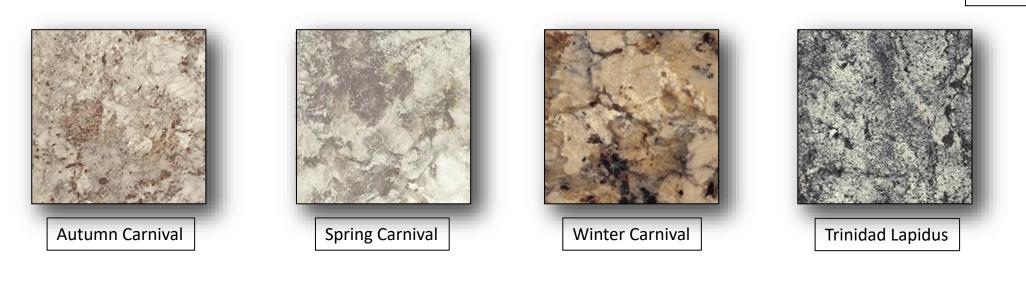

LAMINATE LEVEL 1





# LAMINATE LEVEL 2











#### LAMINATE LEVEL 3





#### GRANITE LEVEL 1 (2CM)

\*2cm Granite Includes a Square Flat Polished Edge Only\*



White Sands

New Caledonia

Disclaimer: Granite is Natural Stone and Therefore Product Color Variation is Highly Likely in Sample vs. Slab

Images Taken Directly From Manufacturer Website

## GRANITE LEVEL 2 (3CM)

\*Product Availability is Subject to Change



Images Taken Directly From Manufacturer Website Disclaimer: Granite is Natural Stone and Therefore Product Color Variation is Highly Likely in Sample vs. Slab

\*Product Availability is Subject to Change



Ashen White

Azul Platino

Moon White

Disclaimer: Granite is NaturalStone and ThereforeProduct Color Variation isHighly Likely in Sample vs. Slab

\*Product Availability is Subject to Change



Images Taken Directly From Manufacturer Web