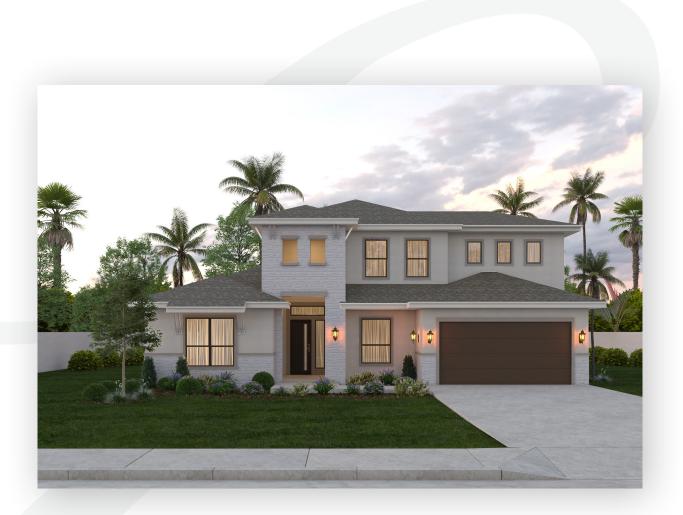

Upon entering this two-story home, a long hallway leads directly to a spacious family and dining room. To the left is a 2-bedroom suite. To the right is a spacious study and guest bathroom. Upstairs you'll have an oversized game room, perfect for entertaining. The kitchen looks out onto the covered patio, perfect for enjoying evening sunsets. The private master suite includes a large master bath equipped with a lovely soaking tub and separate shower with a spacious walk-in closet. Total living 3944 sq. ft.

Esperanzahomes.com

Modified 02/22/23

Artistic renderings are for illustrative purposes only, and may not reflect the exact features of the home being offered and may depict features that may not be available on all homes. Subject to change without notice. ©2022 Esperanza Homes