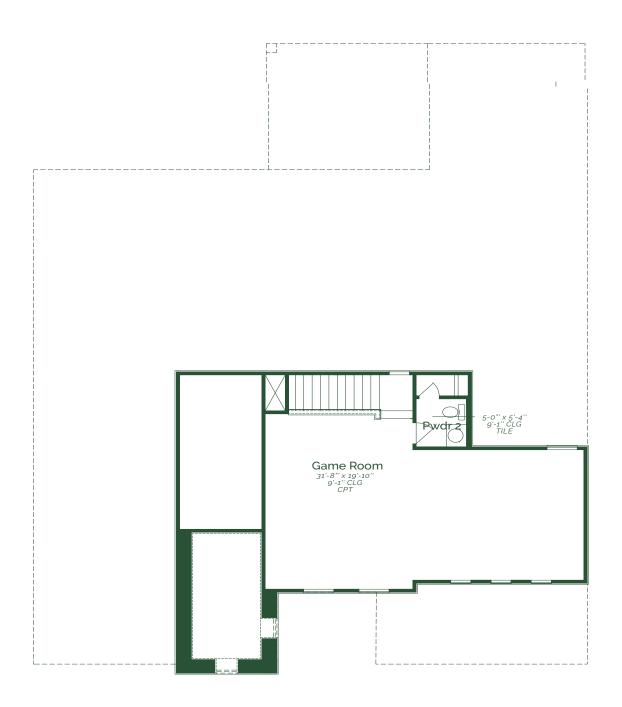

Upon entering this two-story home, a long hallway leads directly to a spacious family and dining room. To the left is a 2-bedroom suite. To the right is a spacious study and guest bathroom. Upstairs you'll have an oversized game room, perfect for entertaining. The kitchen looks out onto the covered patio, perfect for enjoying evening sunsets. The private master suite includes a large master bath equipped with a lovely soaking tub and separate shower with a spacious walk-in closet. Total living 3944 sq. ft.

#### FLOORPLAN - UPPER LEVEL

E

Esperanzahomes.com

Artistic renderings are for illustrative purposes only, and may not reflect the exact features of the home being offered and may depict features that may not be available on all homes. Subject to change without notice. ©2022 Esperanza Homes Modified 02/22/23