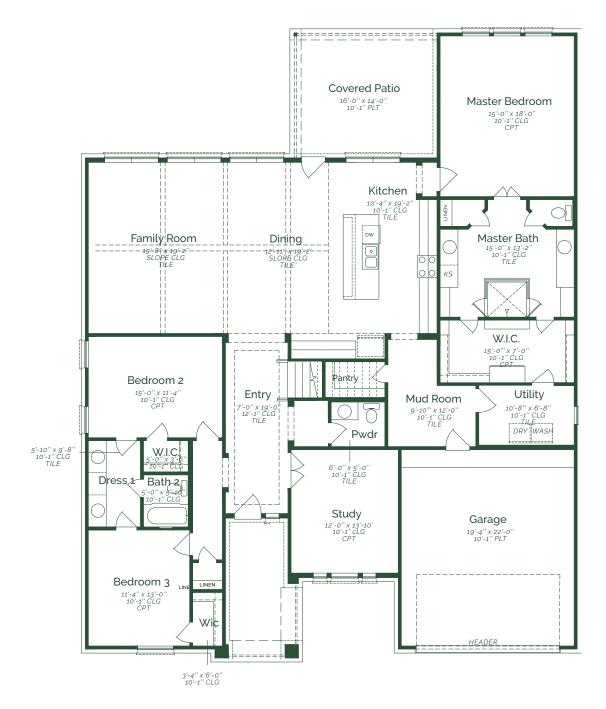

Upon entering this two-story home, a long hallway leads directly to a spacious family and dining room. To the left is a 2-bedroom suite. To the right is a spacious study and guest bathroom. Upstairs you'll have an oversized game room, perfect for entertaining. The kitchen looks out onto the covered patio, perfect for enjoying evening sunsets. The private master suite includes a large master bath equipped with a lovely soaking tub and separate shower with a spacious walk-in closet. Total living 3944 sq. ft.

#### FLOORPLAN - MAIN LEVEL

Artistic renderings are for illustrative purposes only, and may not reflect the exact features of the home being offered and may depict features that may not be available on all homes. Subject to change without notice. ©2022 Esperanza Homes Modified 02/22/23